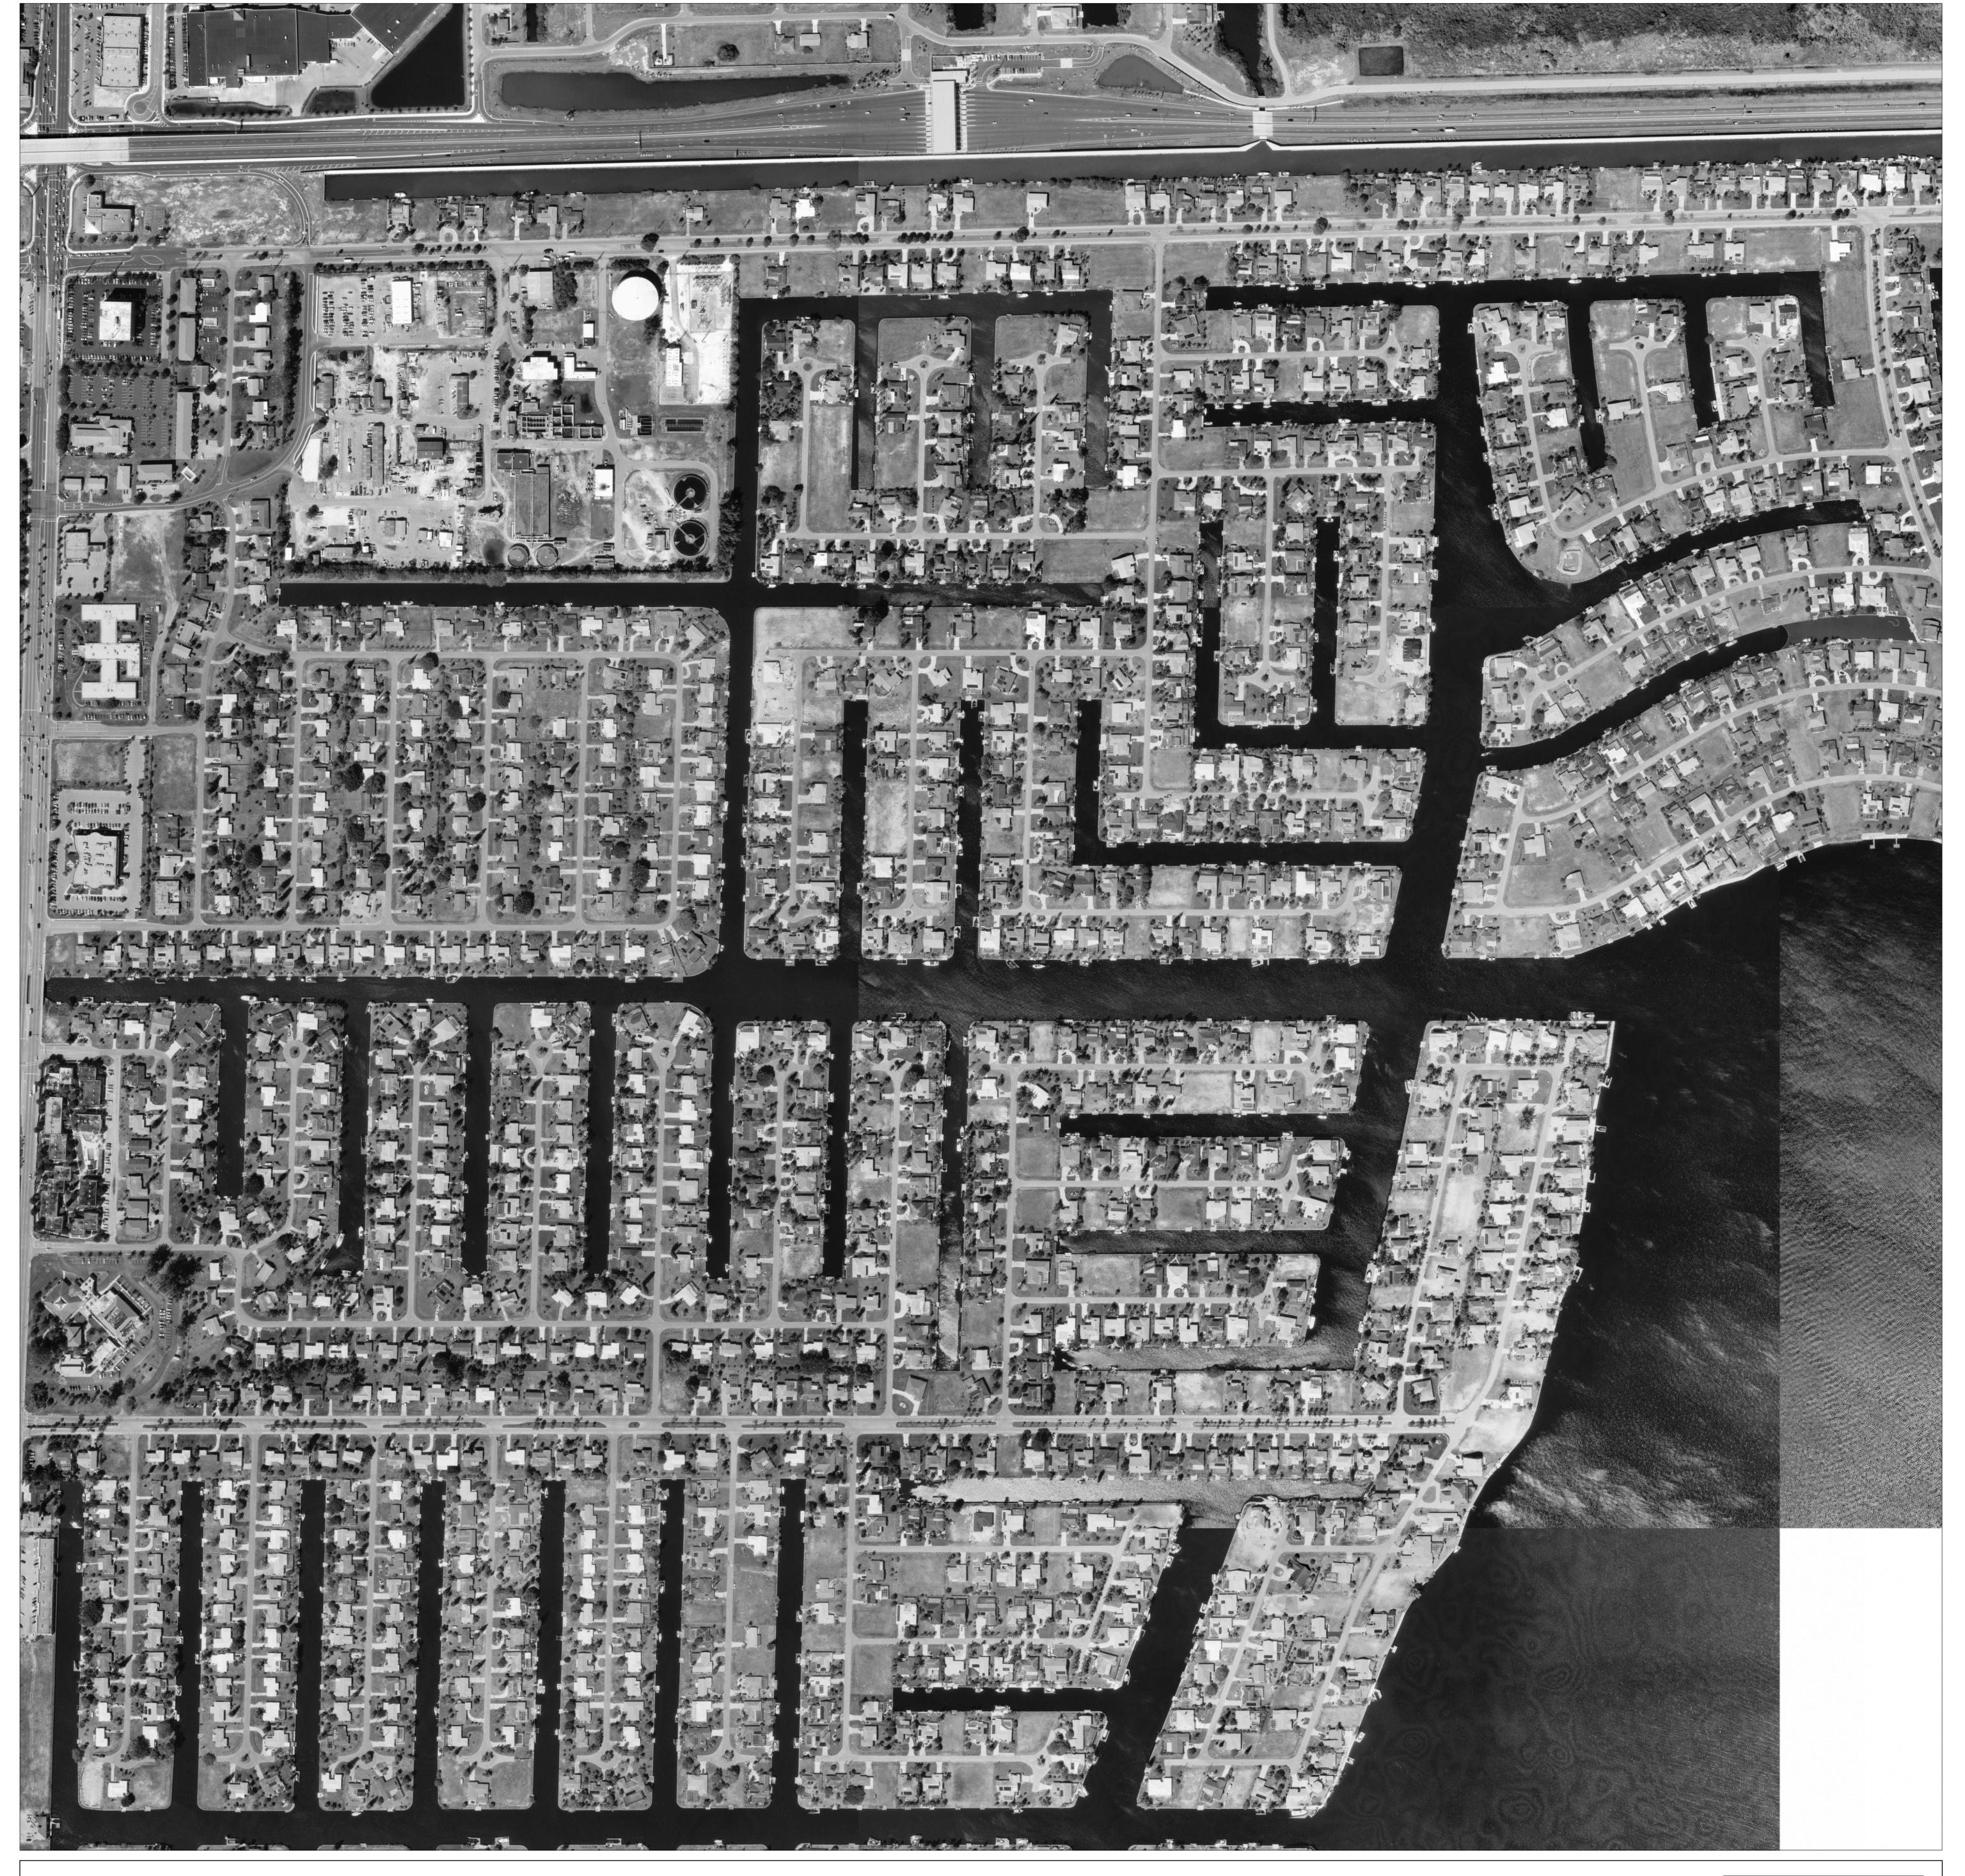

Maps and documents made available to the public by the Lee County Property Appraiser's Office are not legally recorded maps or surveys and are not intended to be used as such. The maps and documents are created as part of a Geographic Information System (GIS) that compiles records, information, and data from various cities, county, state and federal sources. The source data may contain errors. For additional information regarding Earthdata aerials, see final report of topographic survey for Lee County FI orida dated 3/31/06. The original Earthdata map and its attached report are not valid without the signature and original raised seal of a Florida licensed Surveyor and Mapper which can be found on the report.