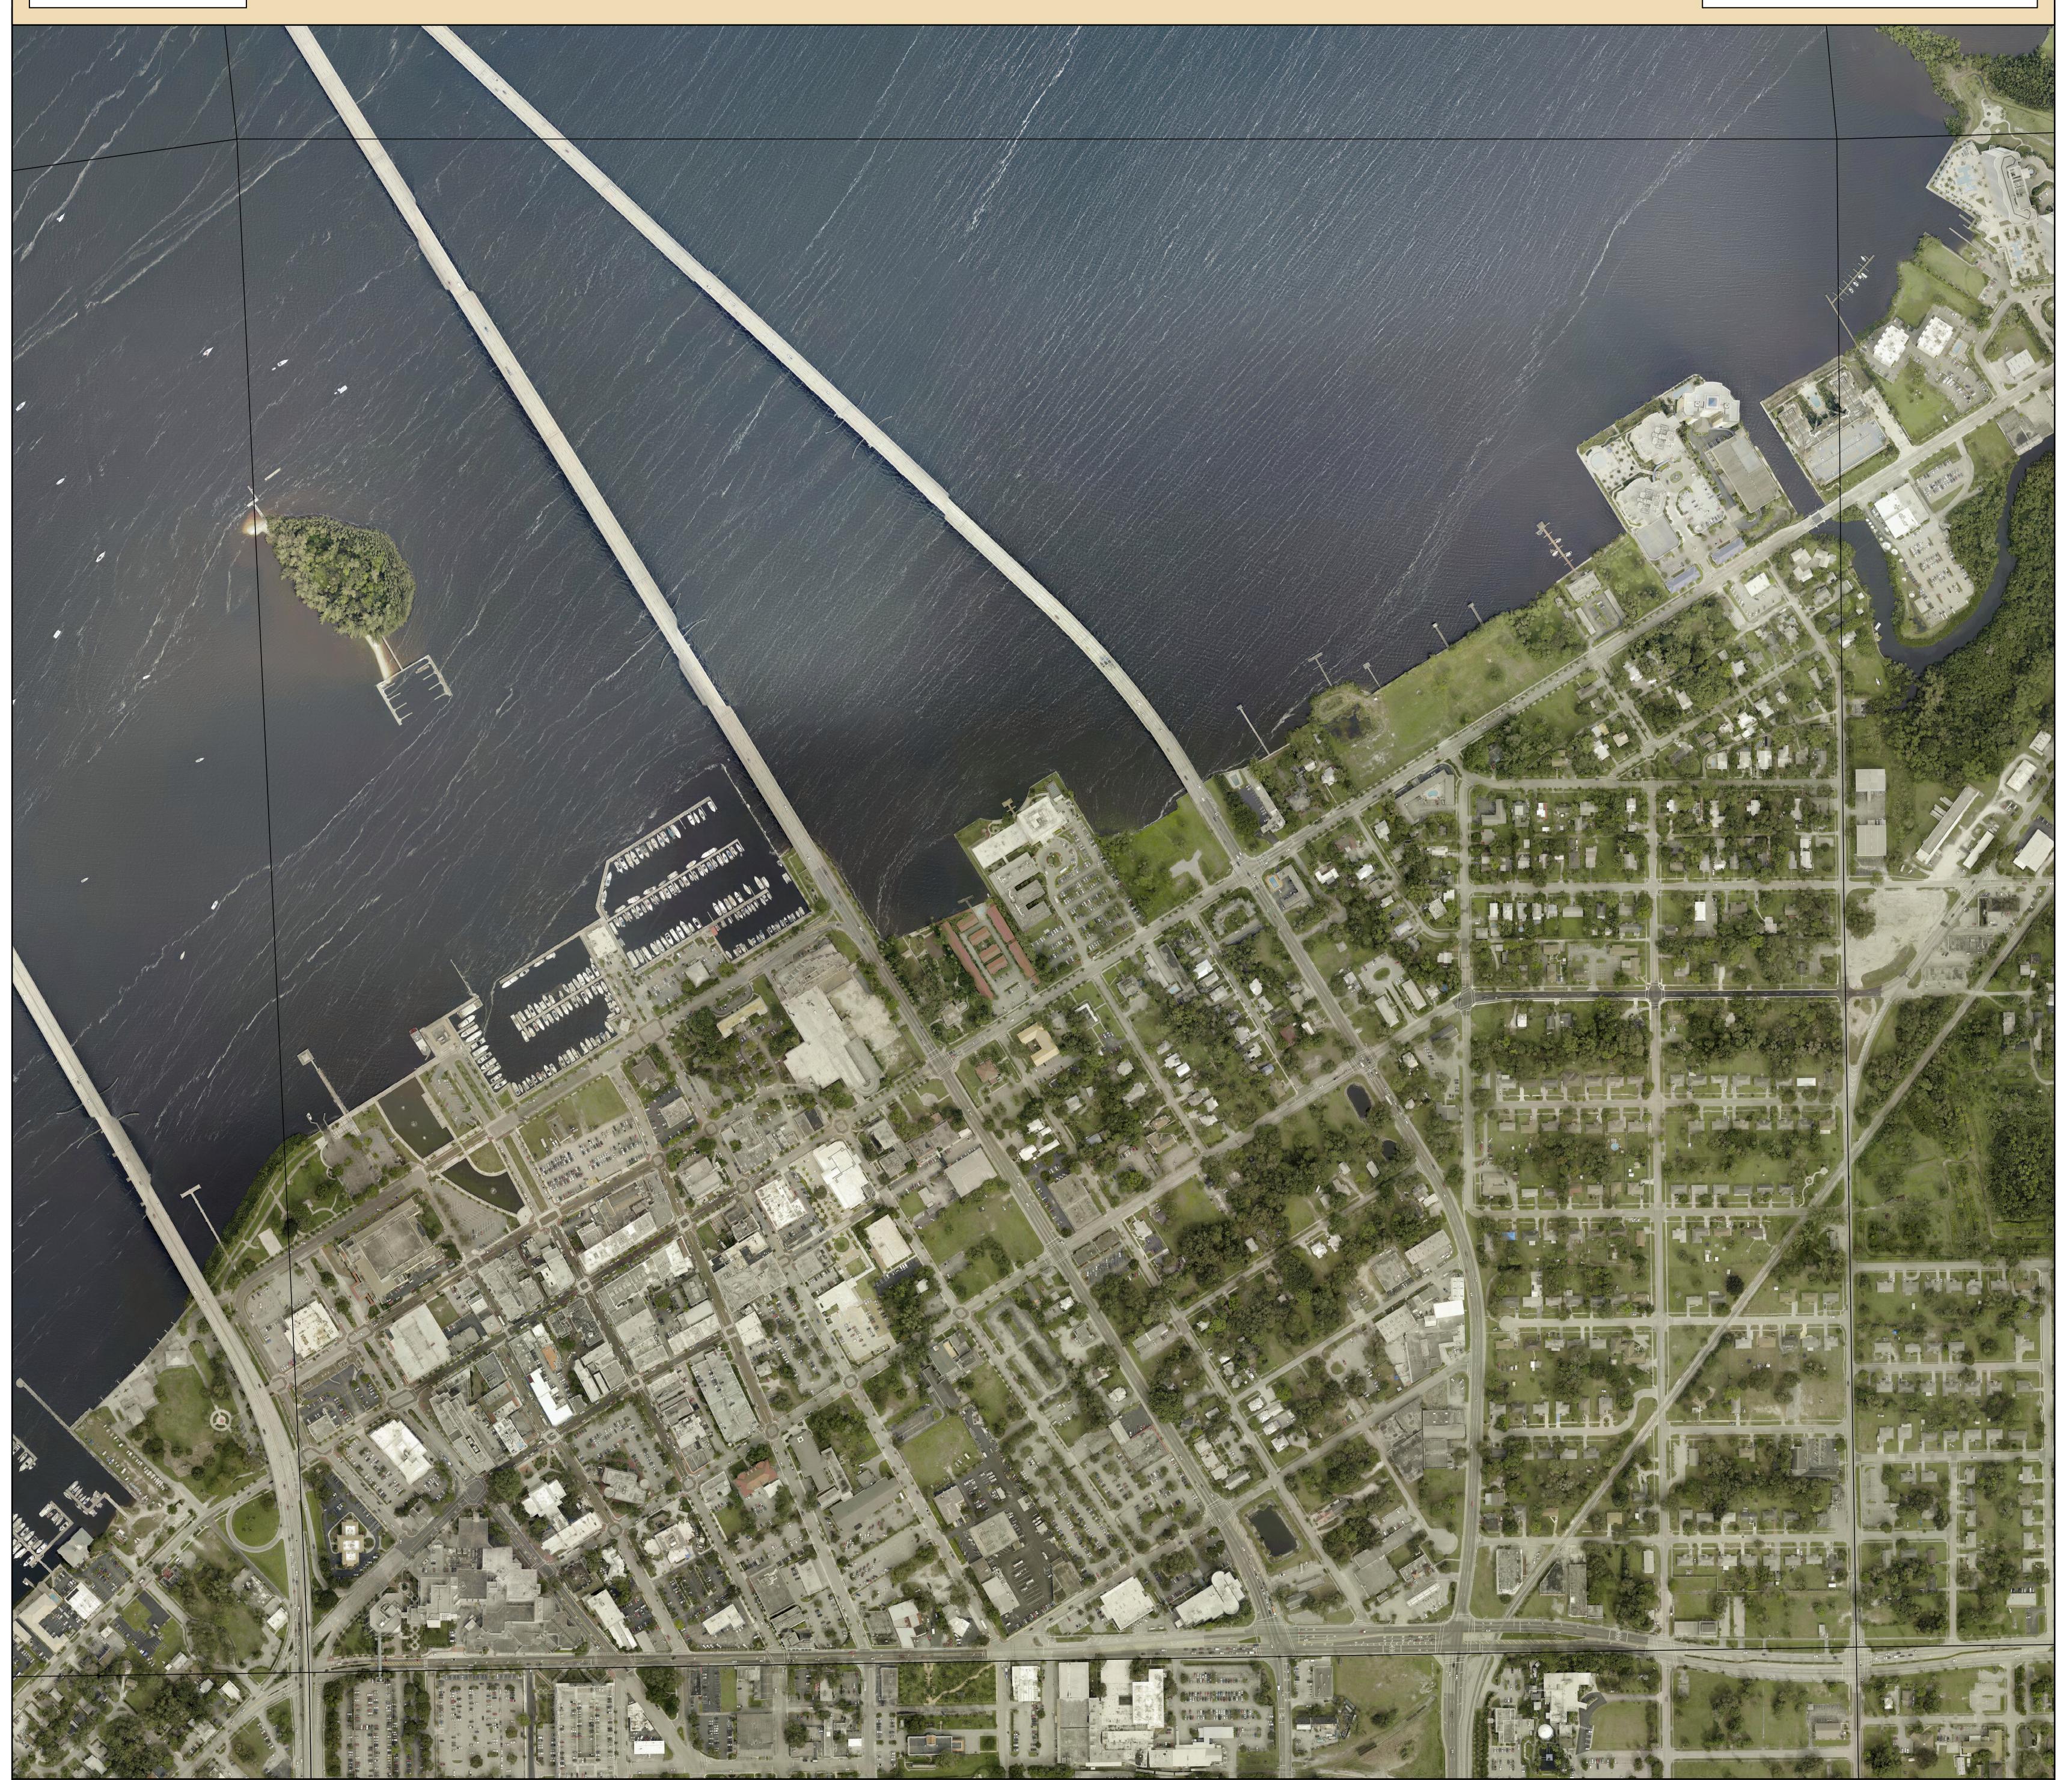

## S13-T44-R24 2016 Aerial

Product of GIS and Map Sales Department Lee County Property Appraiser's Office Kenneth M. Wilkinson, C.F.A. Property Appraiser

| Source:      | Lee County Property Appraiser<br>Lee County BOCC<br>Pictometry |
|--------------|----------------------------------------------------------------|
| Aerial Date: | January, 2016                                                  |
| Map Date:    | August 28, 2017                                                |
| Prepared By: | Walter Idlette                                                 |

File Location:G:\ArcMapMXD\2017\S13-T44-R24 2016 Aerial\_36x36.mxdG:\StockMaps\StockMapsPDF\2017\S13-T44-R24 2016 Aerial\_36x36.pdf

 Map Scale: 1 inch = 200 feet
 for Plot Size: 36" x 36"