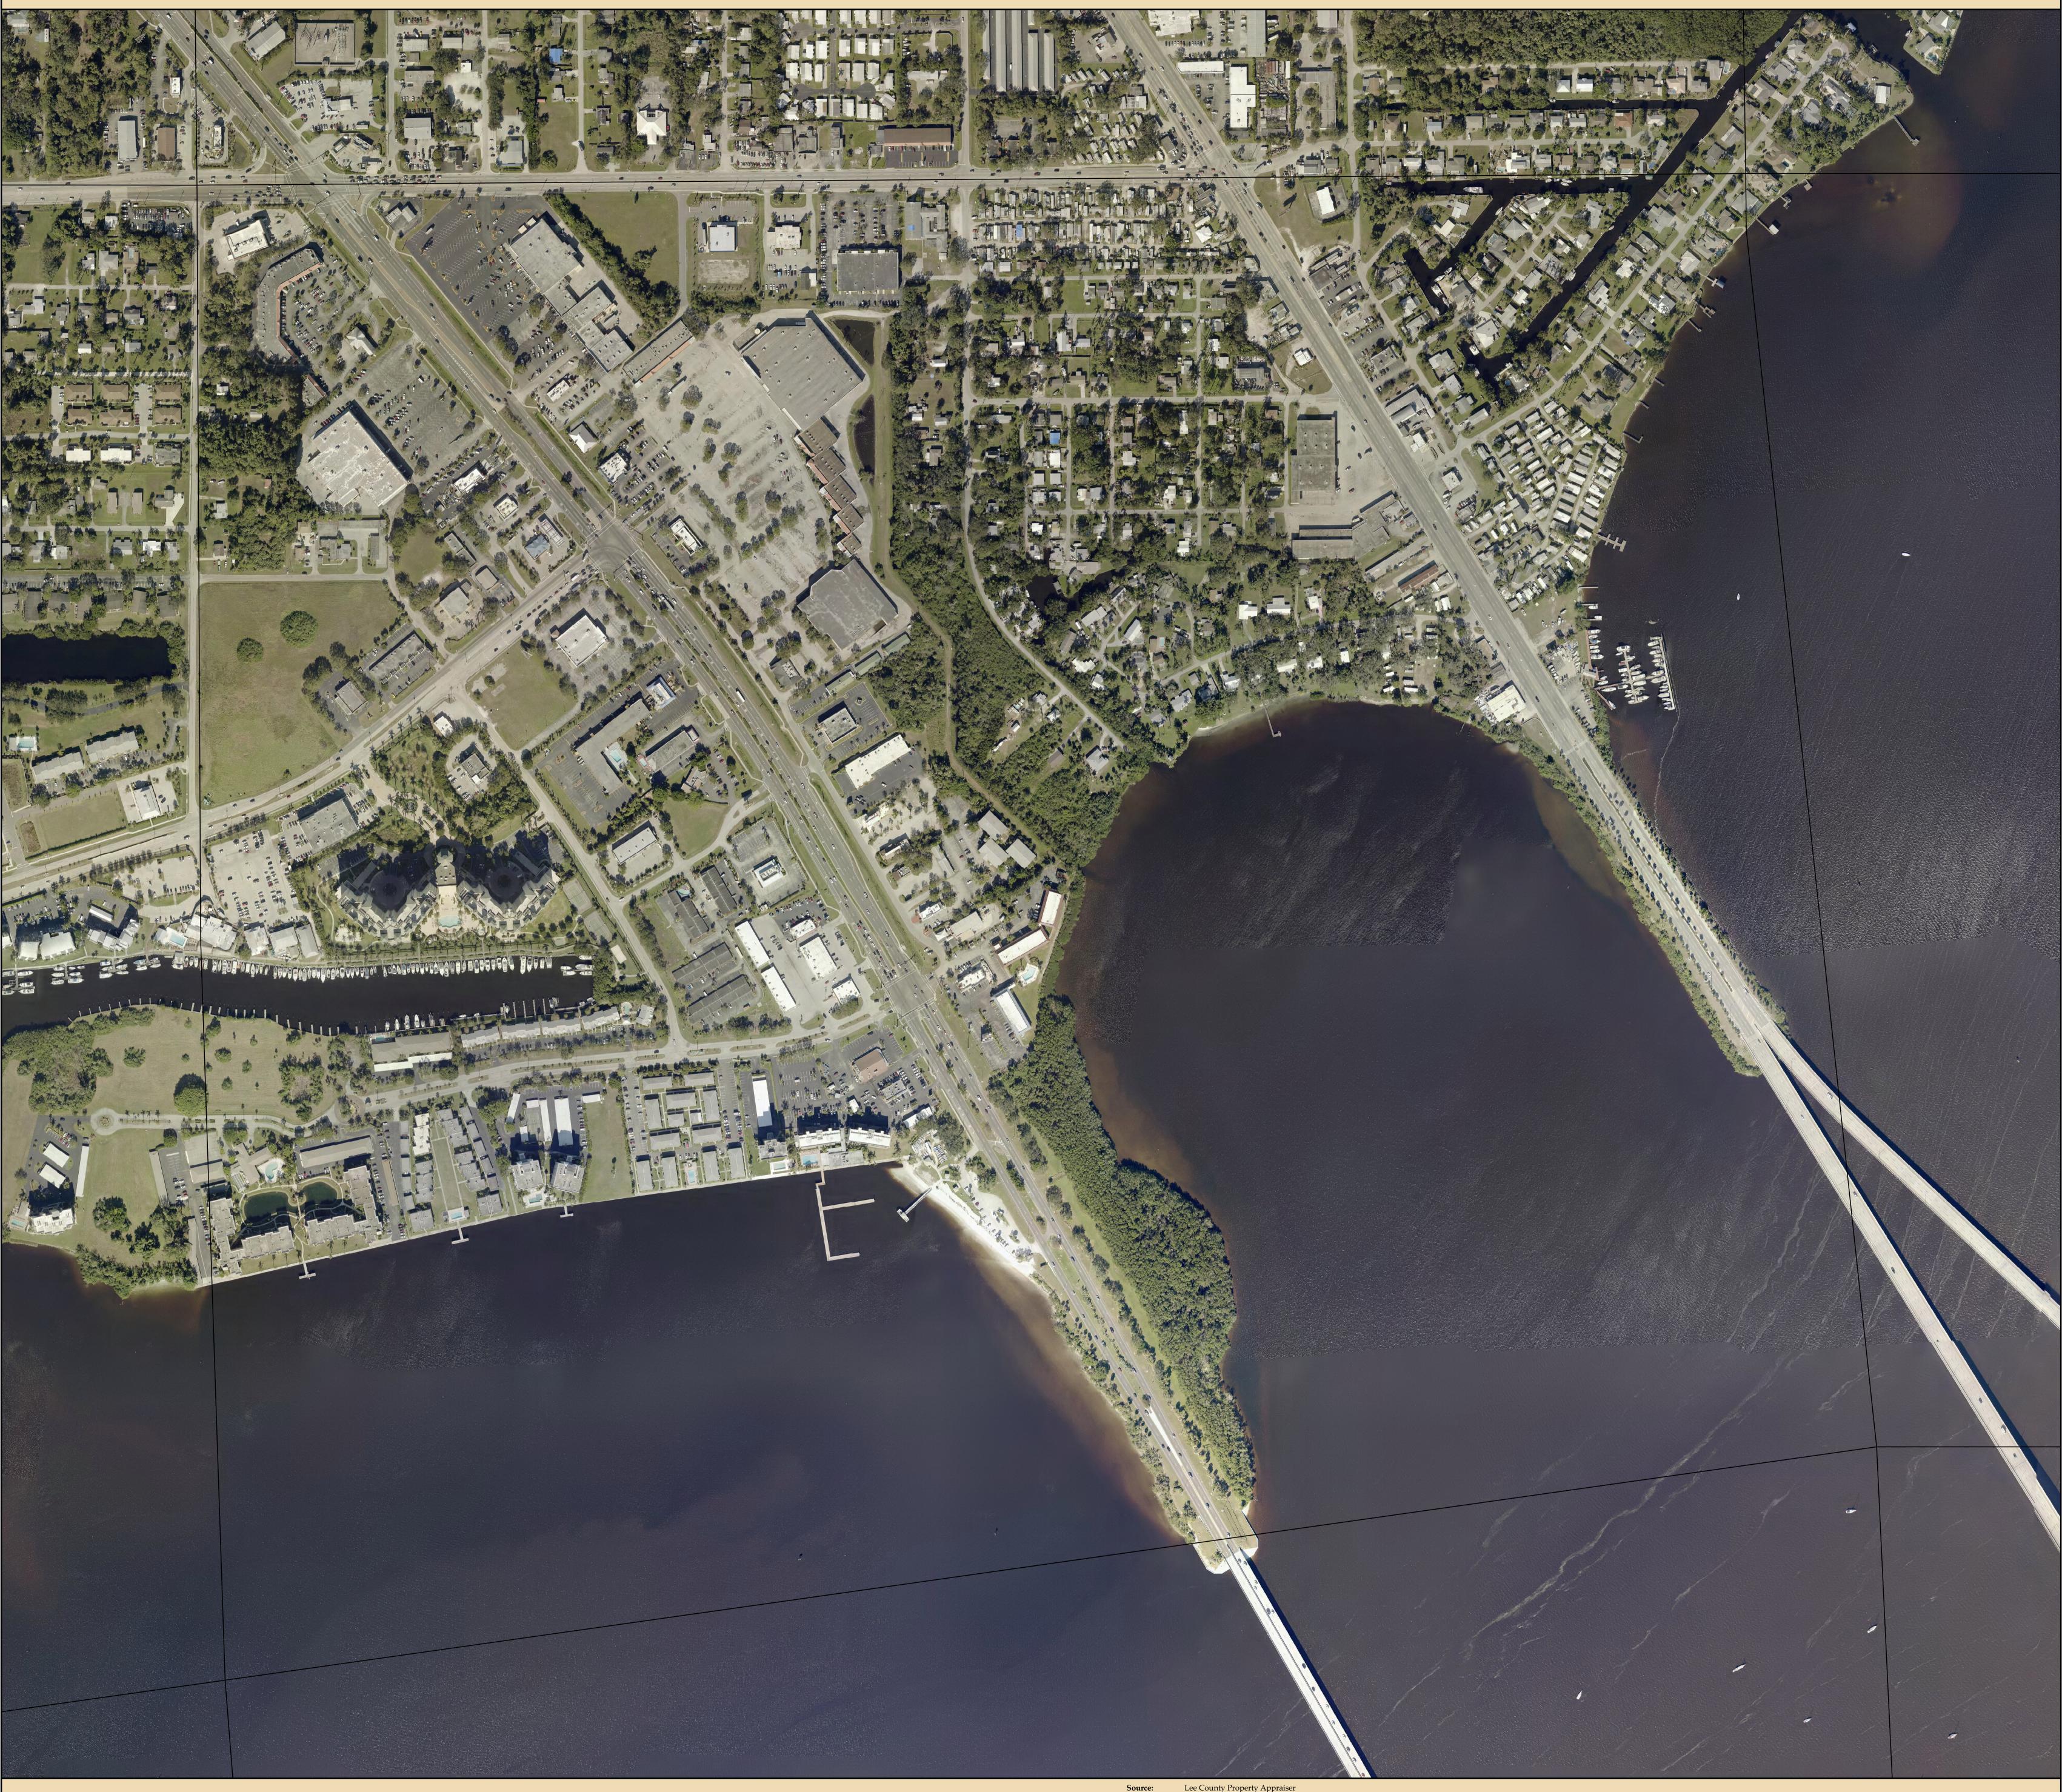

## S11-T44-R24 2018 Aerial

Source: Lee County Property Appraiser
Lee County BOCC
Pictometry

Aerial Date: January, 2018

Map Date: June 20, 2019

Prepared By: Walter Idlette

File Location: G:\ArcMapMXD\2019\S11-T44-R24 2018 Aerial\_36x36.mxd
G:\StockMaps\StockMapsPDF\2019\S11-T44-R24 2018 Aerial\_36x36.pdf

Map Scale: 1 inch = 200 feet for Plot Size: 36" x 36"