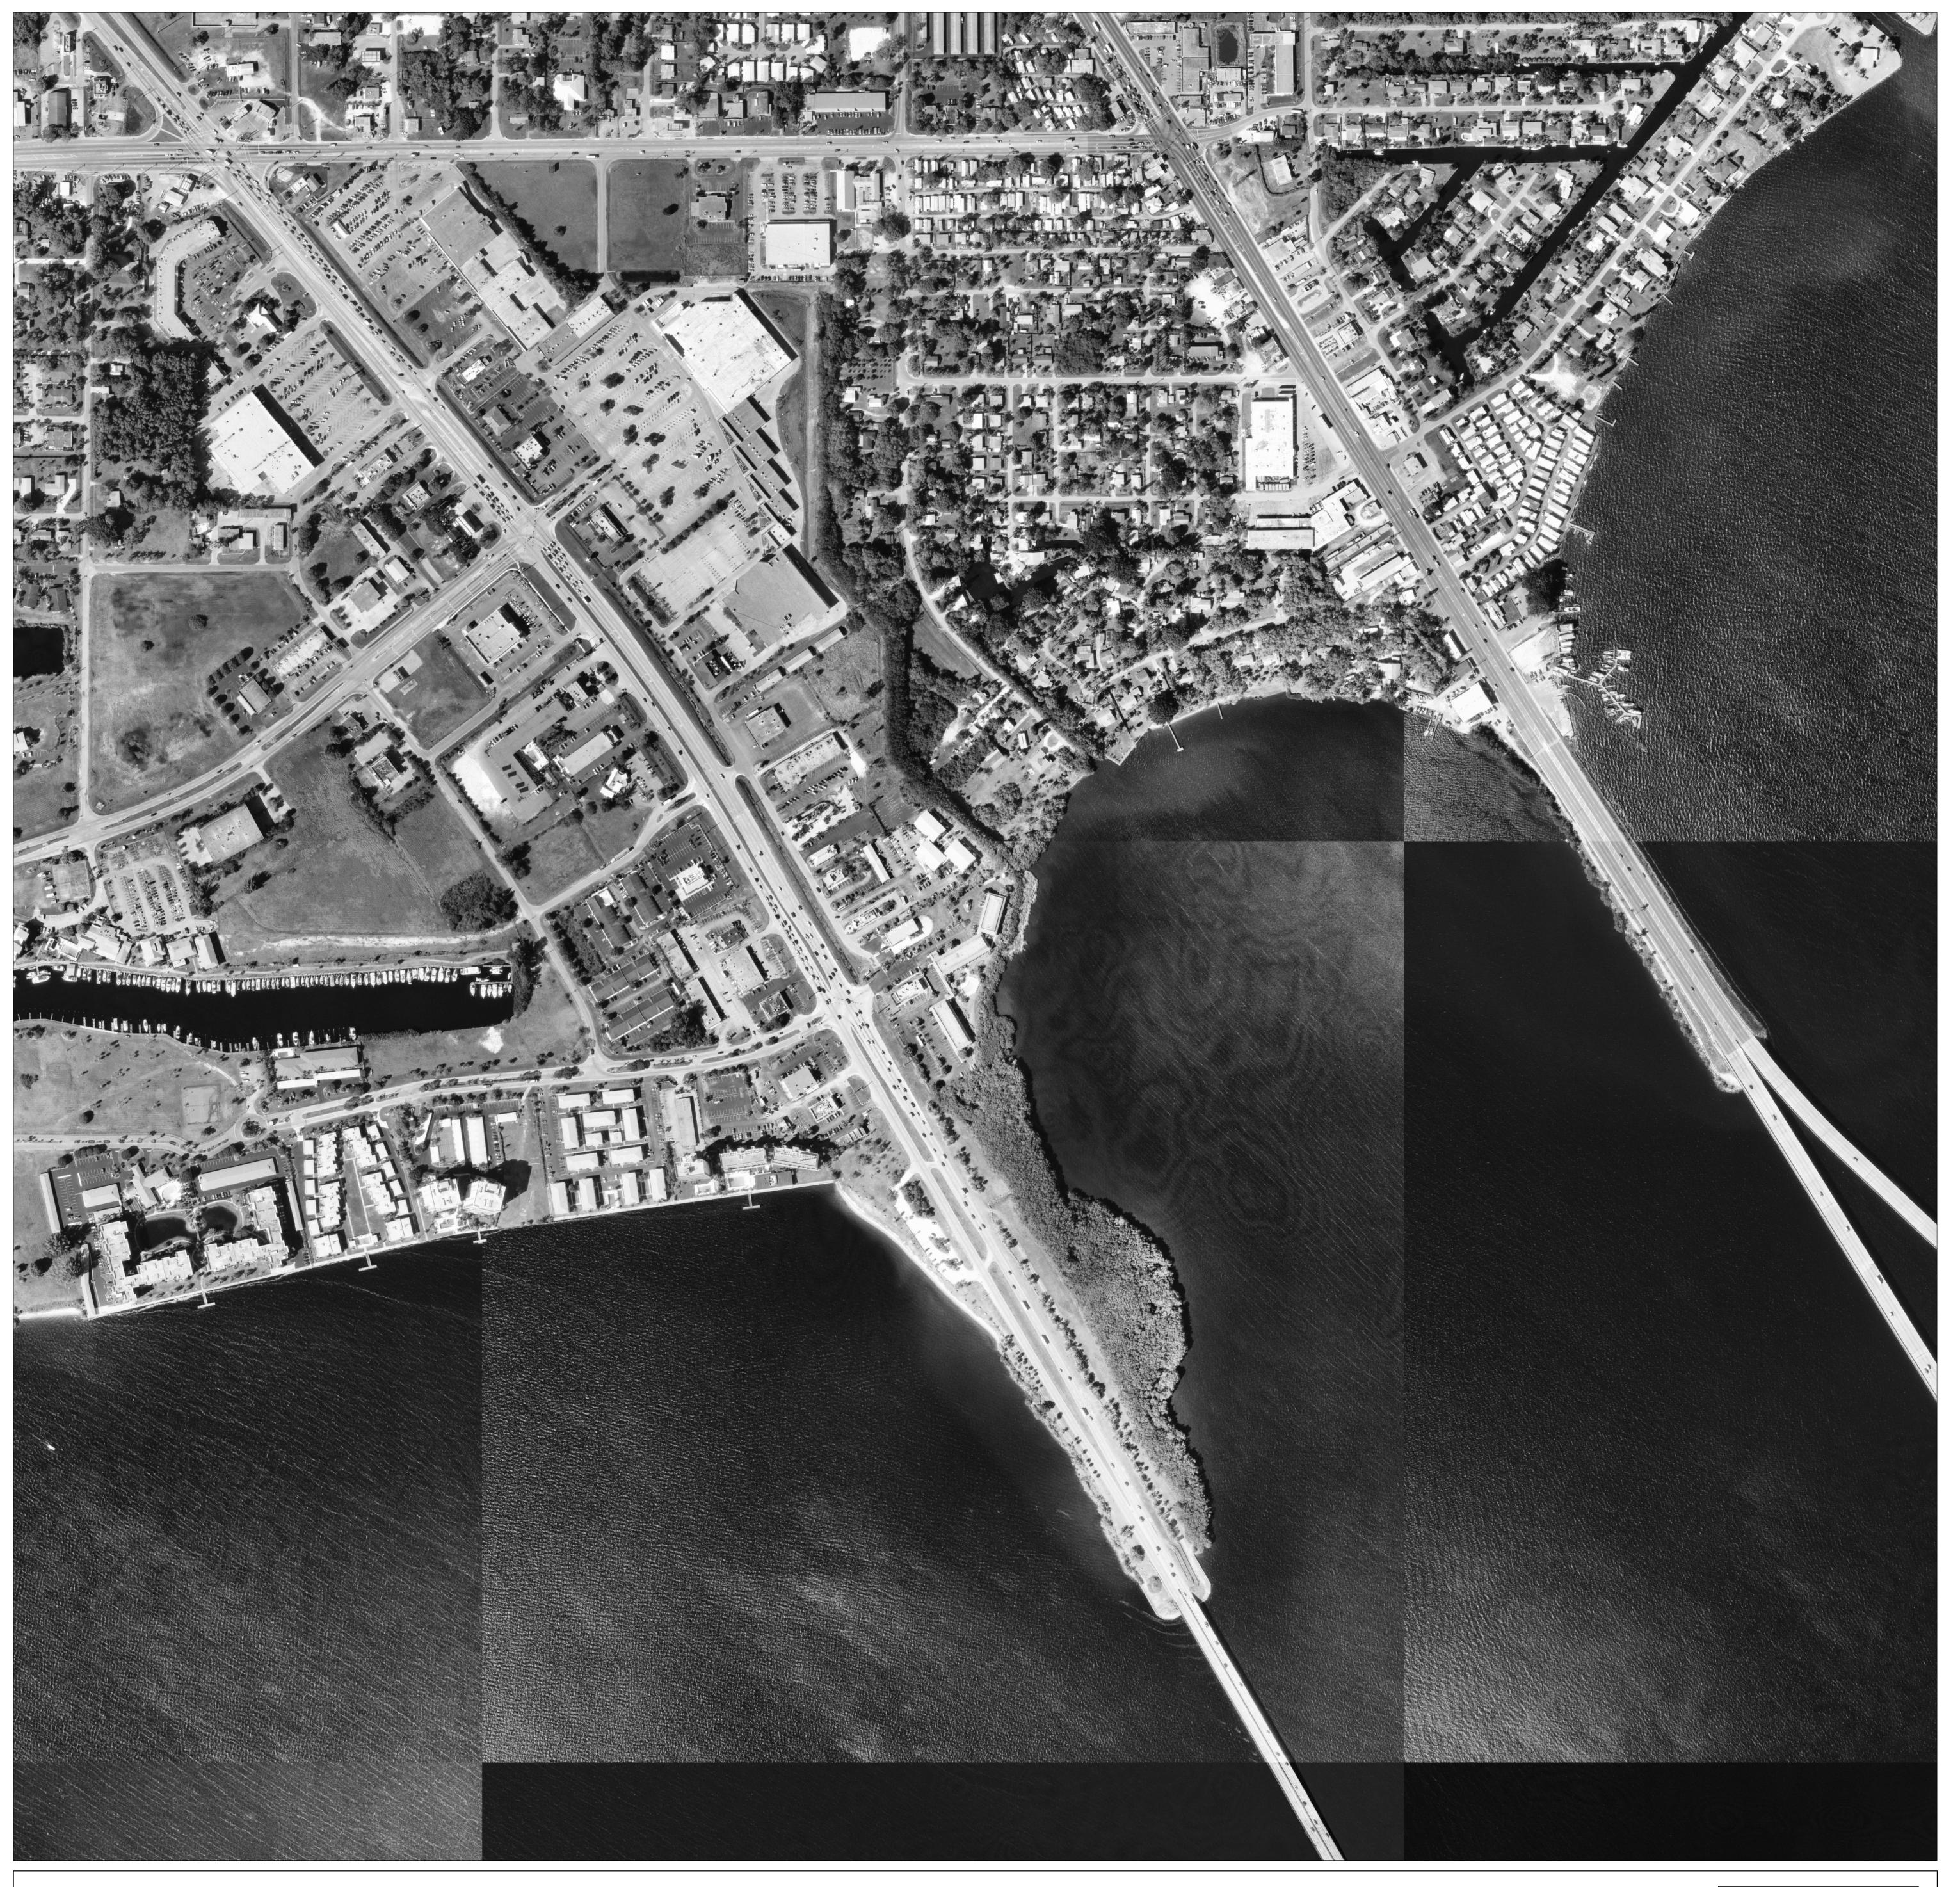

Maps and documents made available to the public by the Lee County Property Appraiser's Office are not legally recorded maps or surveys and are not intended to be used as such. The maps and documents are created as part of a Geographic Information System (GIS) that compiles records, information, and data from various cities, county, state and federal sources. The source data may contain errors. For additional information regarding Earthdata aerials, see final report of topographic survey for Lee County FI orida dated 3/31/06. The original Earthdata map and its attached report are not valid without the signature and original raised seal of a Florida licensed Surveyor and Mapper which can be found on the report.