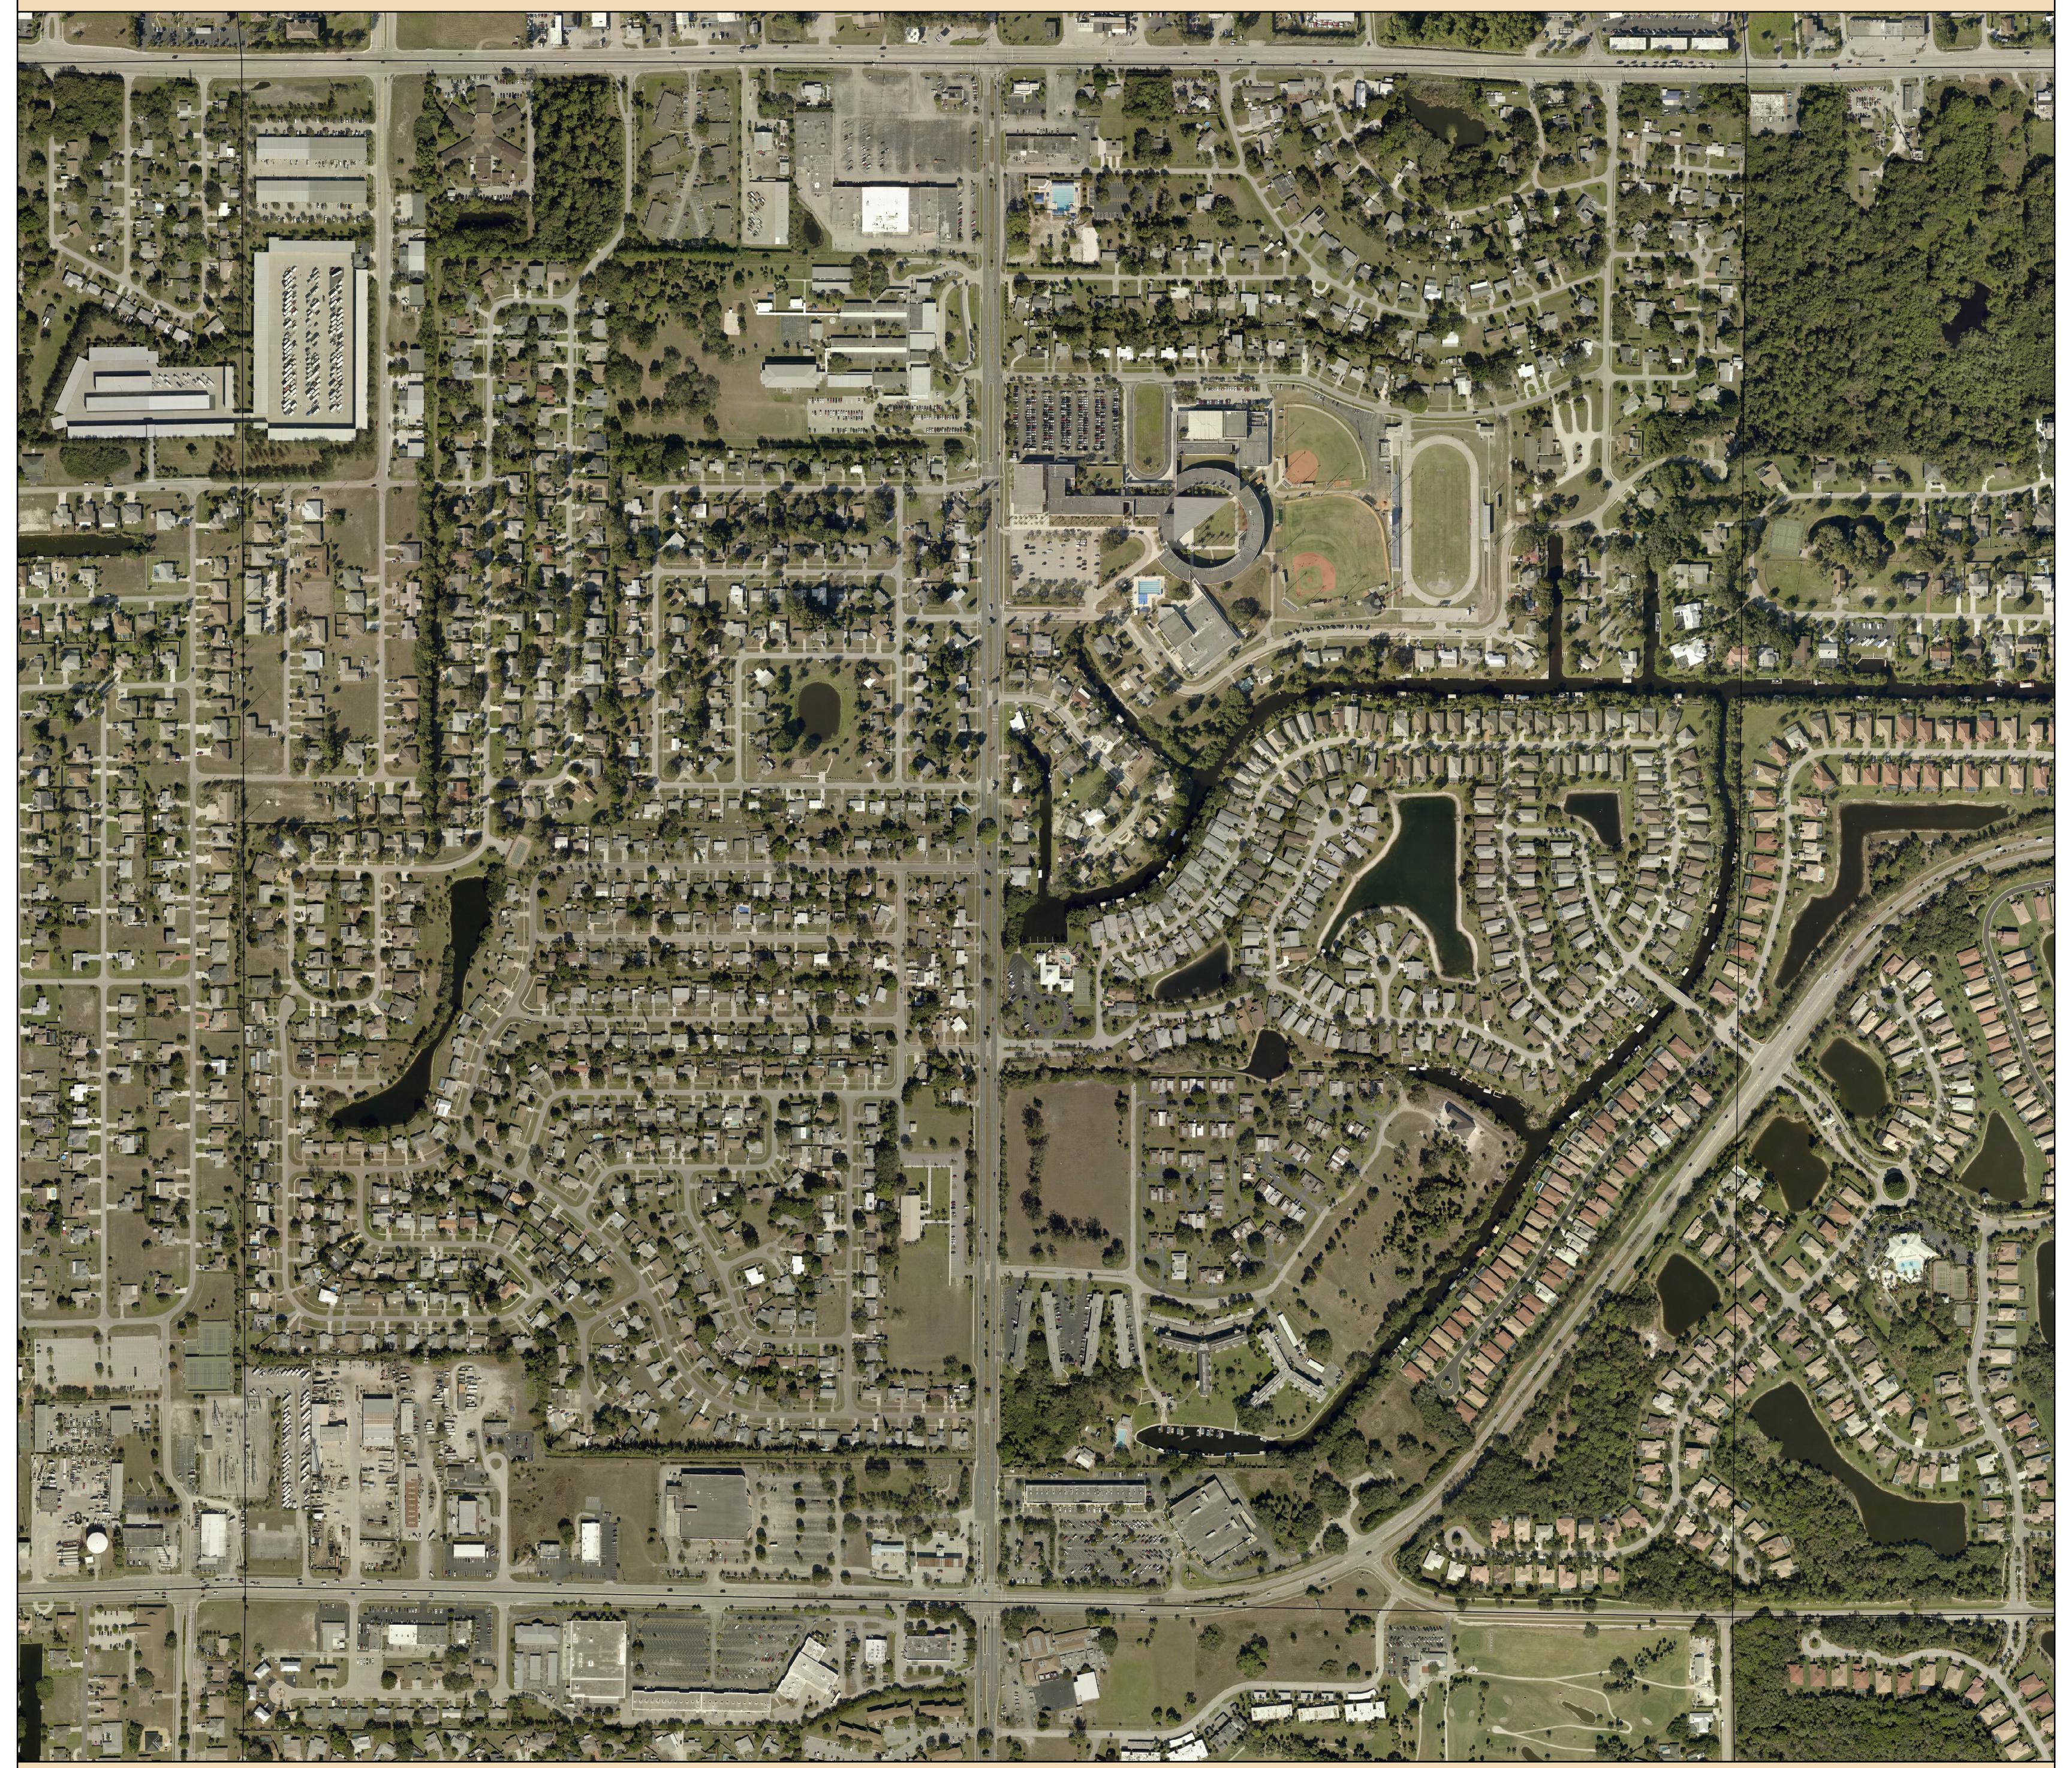

## S09-T44-R24 2017 Aerial

Product of GIS and Map Sales Department Lee County Property Appraiser's Office Kenneth M. Wilkinson, C.F.A. Property Appraiser

| Source:      | Lee County Property Appraiser<br>Lee County BOCC<br>Pictometry |
|--------------|----------------------------------------------------------------|
| Aerial Date: | January, 2017                                                  |
| Map Date:    | June 7, 2019                                                   |
| Prepared By: | Walter Idlette                                                 |
|              |                                                                |

File Location:G:\ArcMapMXD\2019\S09-T44-R24 2017 Aerial\_36x36.mxdG:\StockMaps\StockMapsPDF\2019\S09-T44-R24 2017 Aerial\_36x36.pdf

Map Scale: 1 inch = 200 feet for **Plot Size:** 36" x 36"