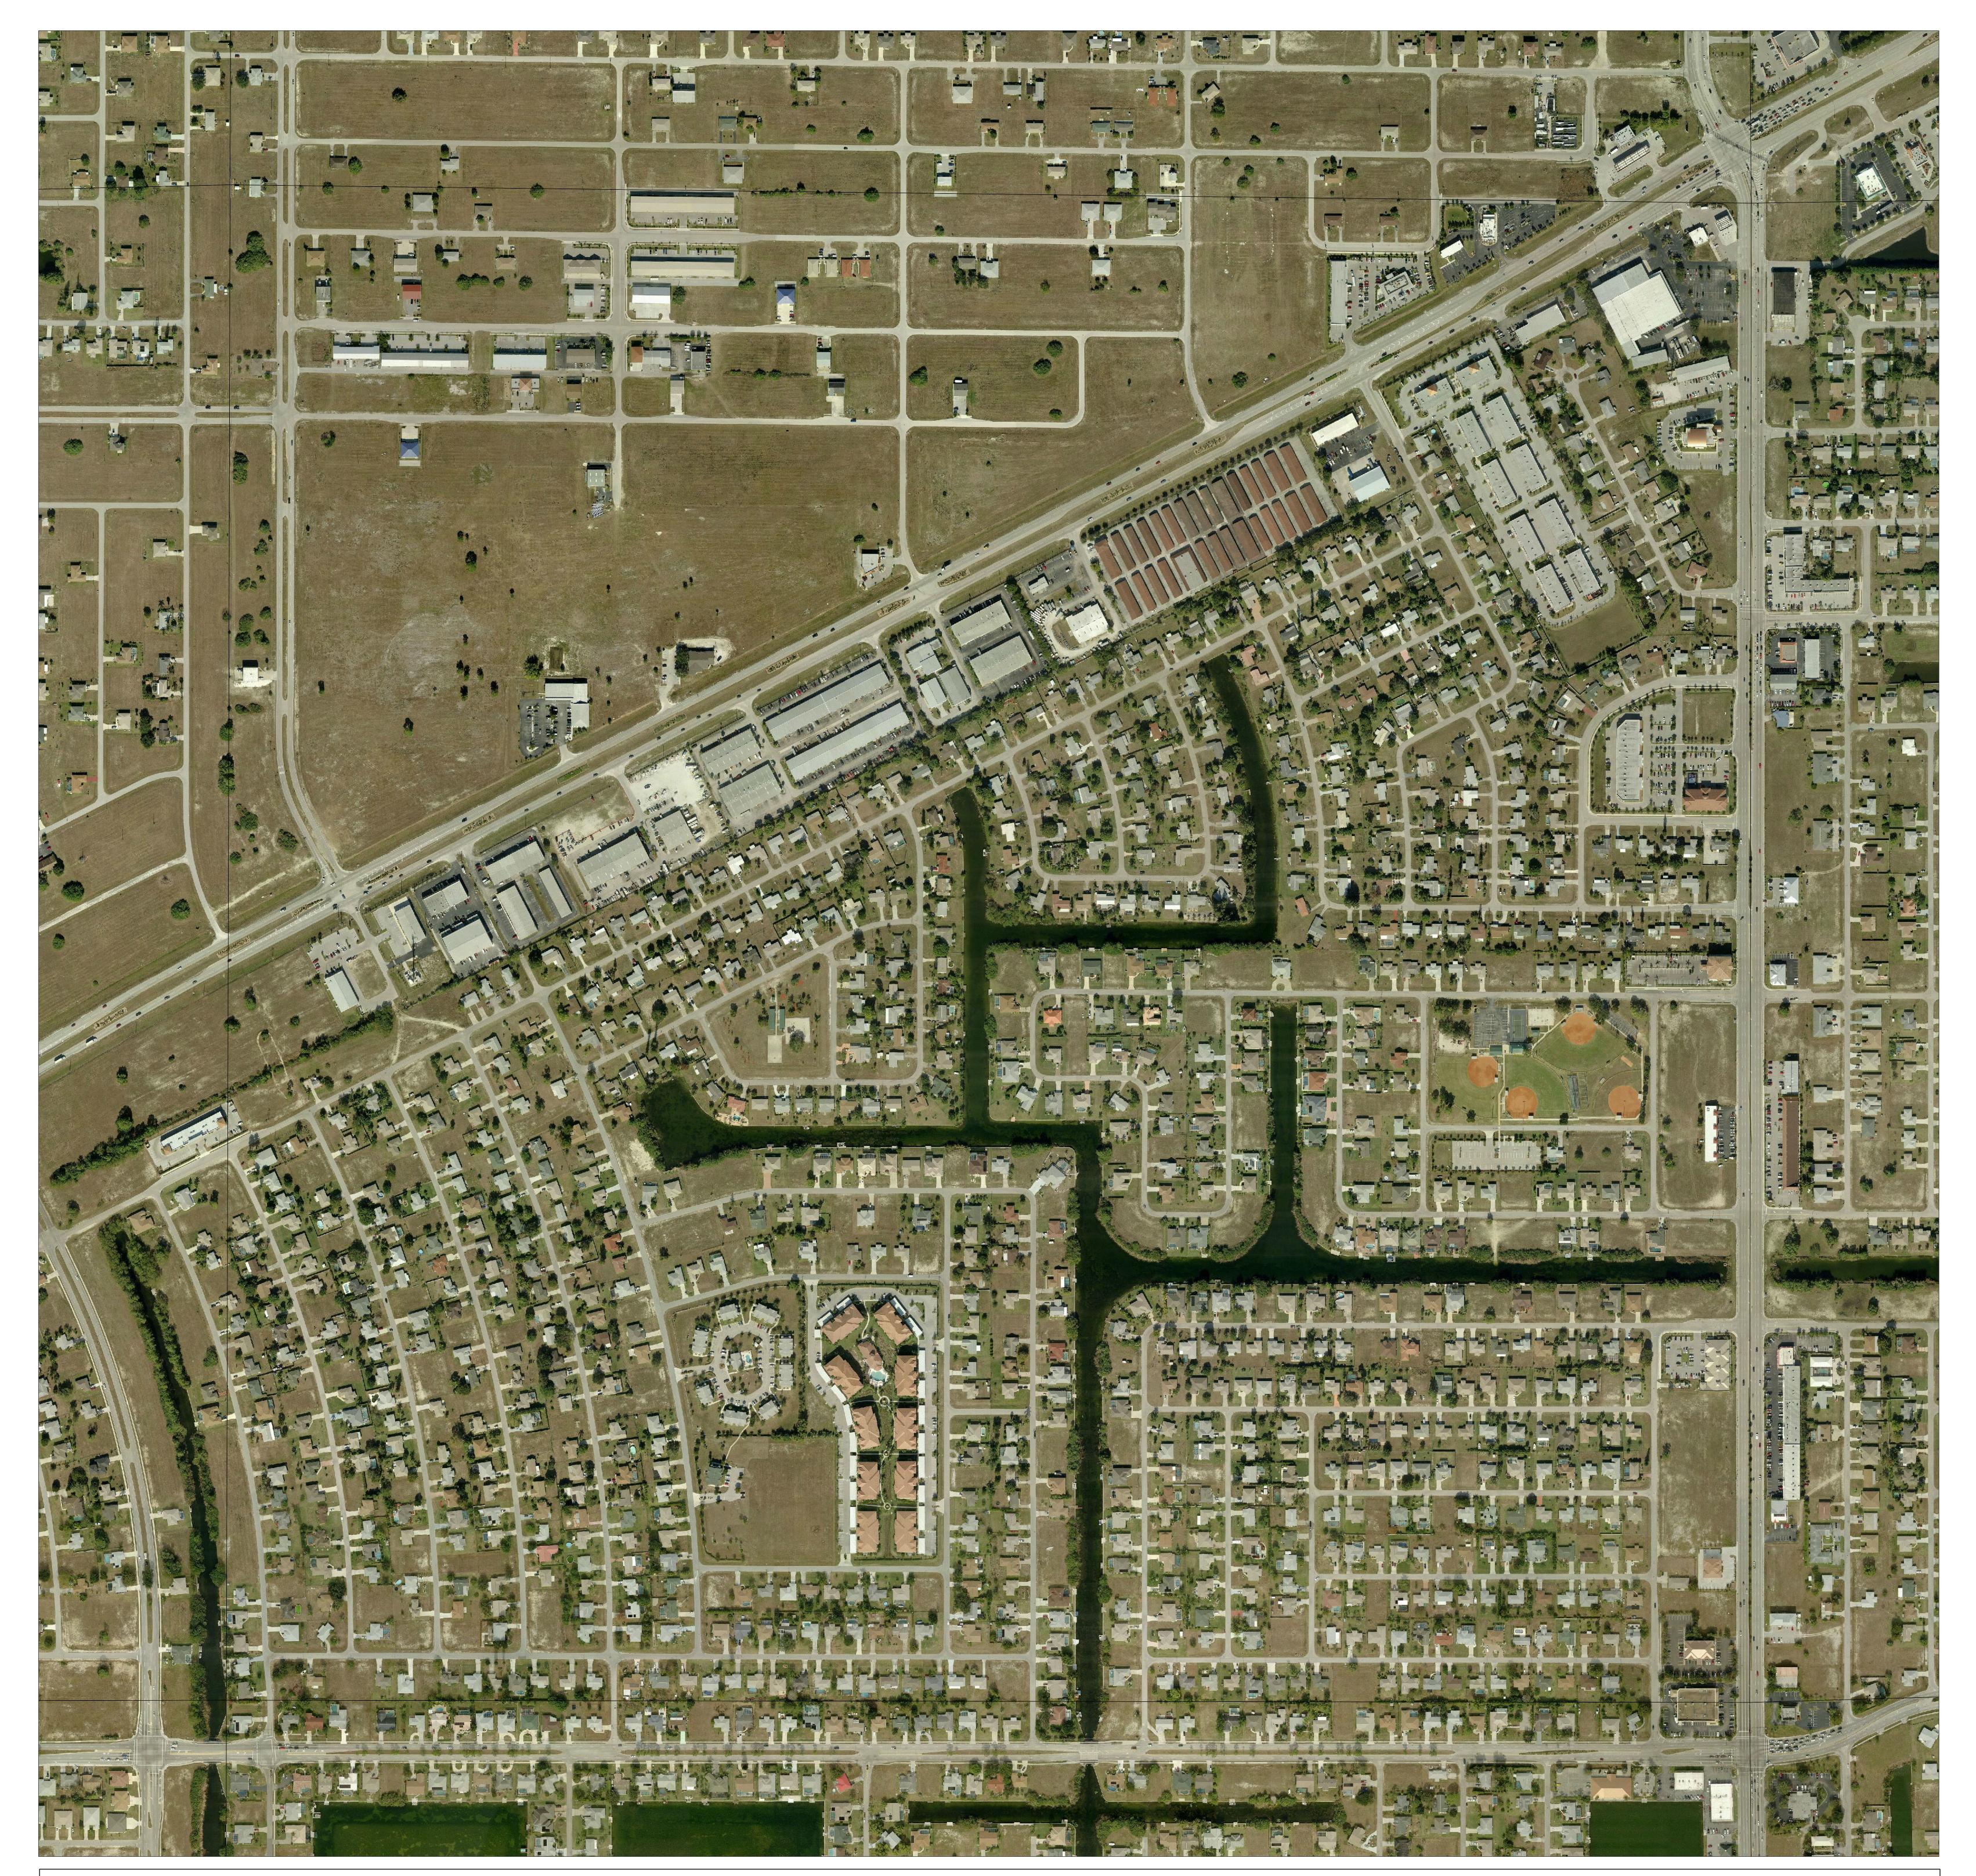

Image prepared by Pictometry International Corp. License No. LB7711 Date of Photography: January, 2010 SECTION TOWNSHIP RANGE

S07-T44-R24