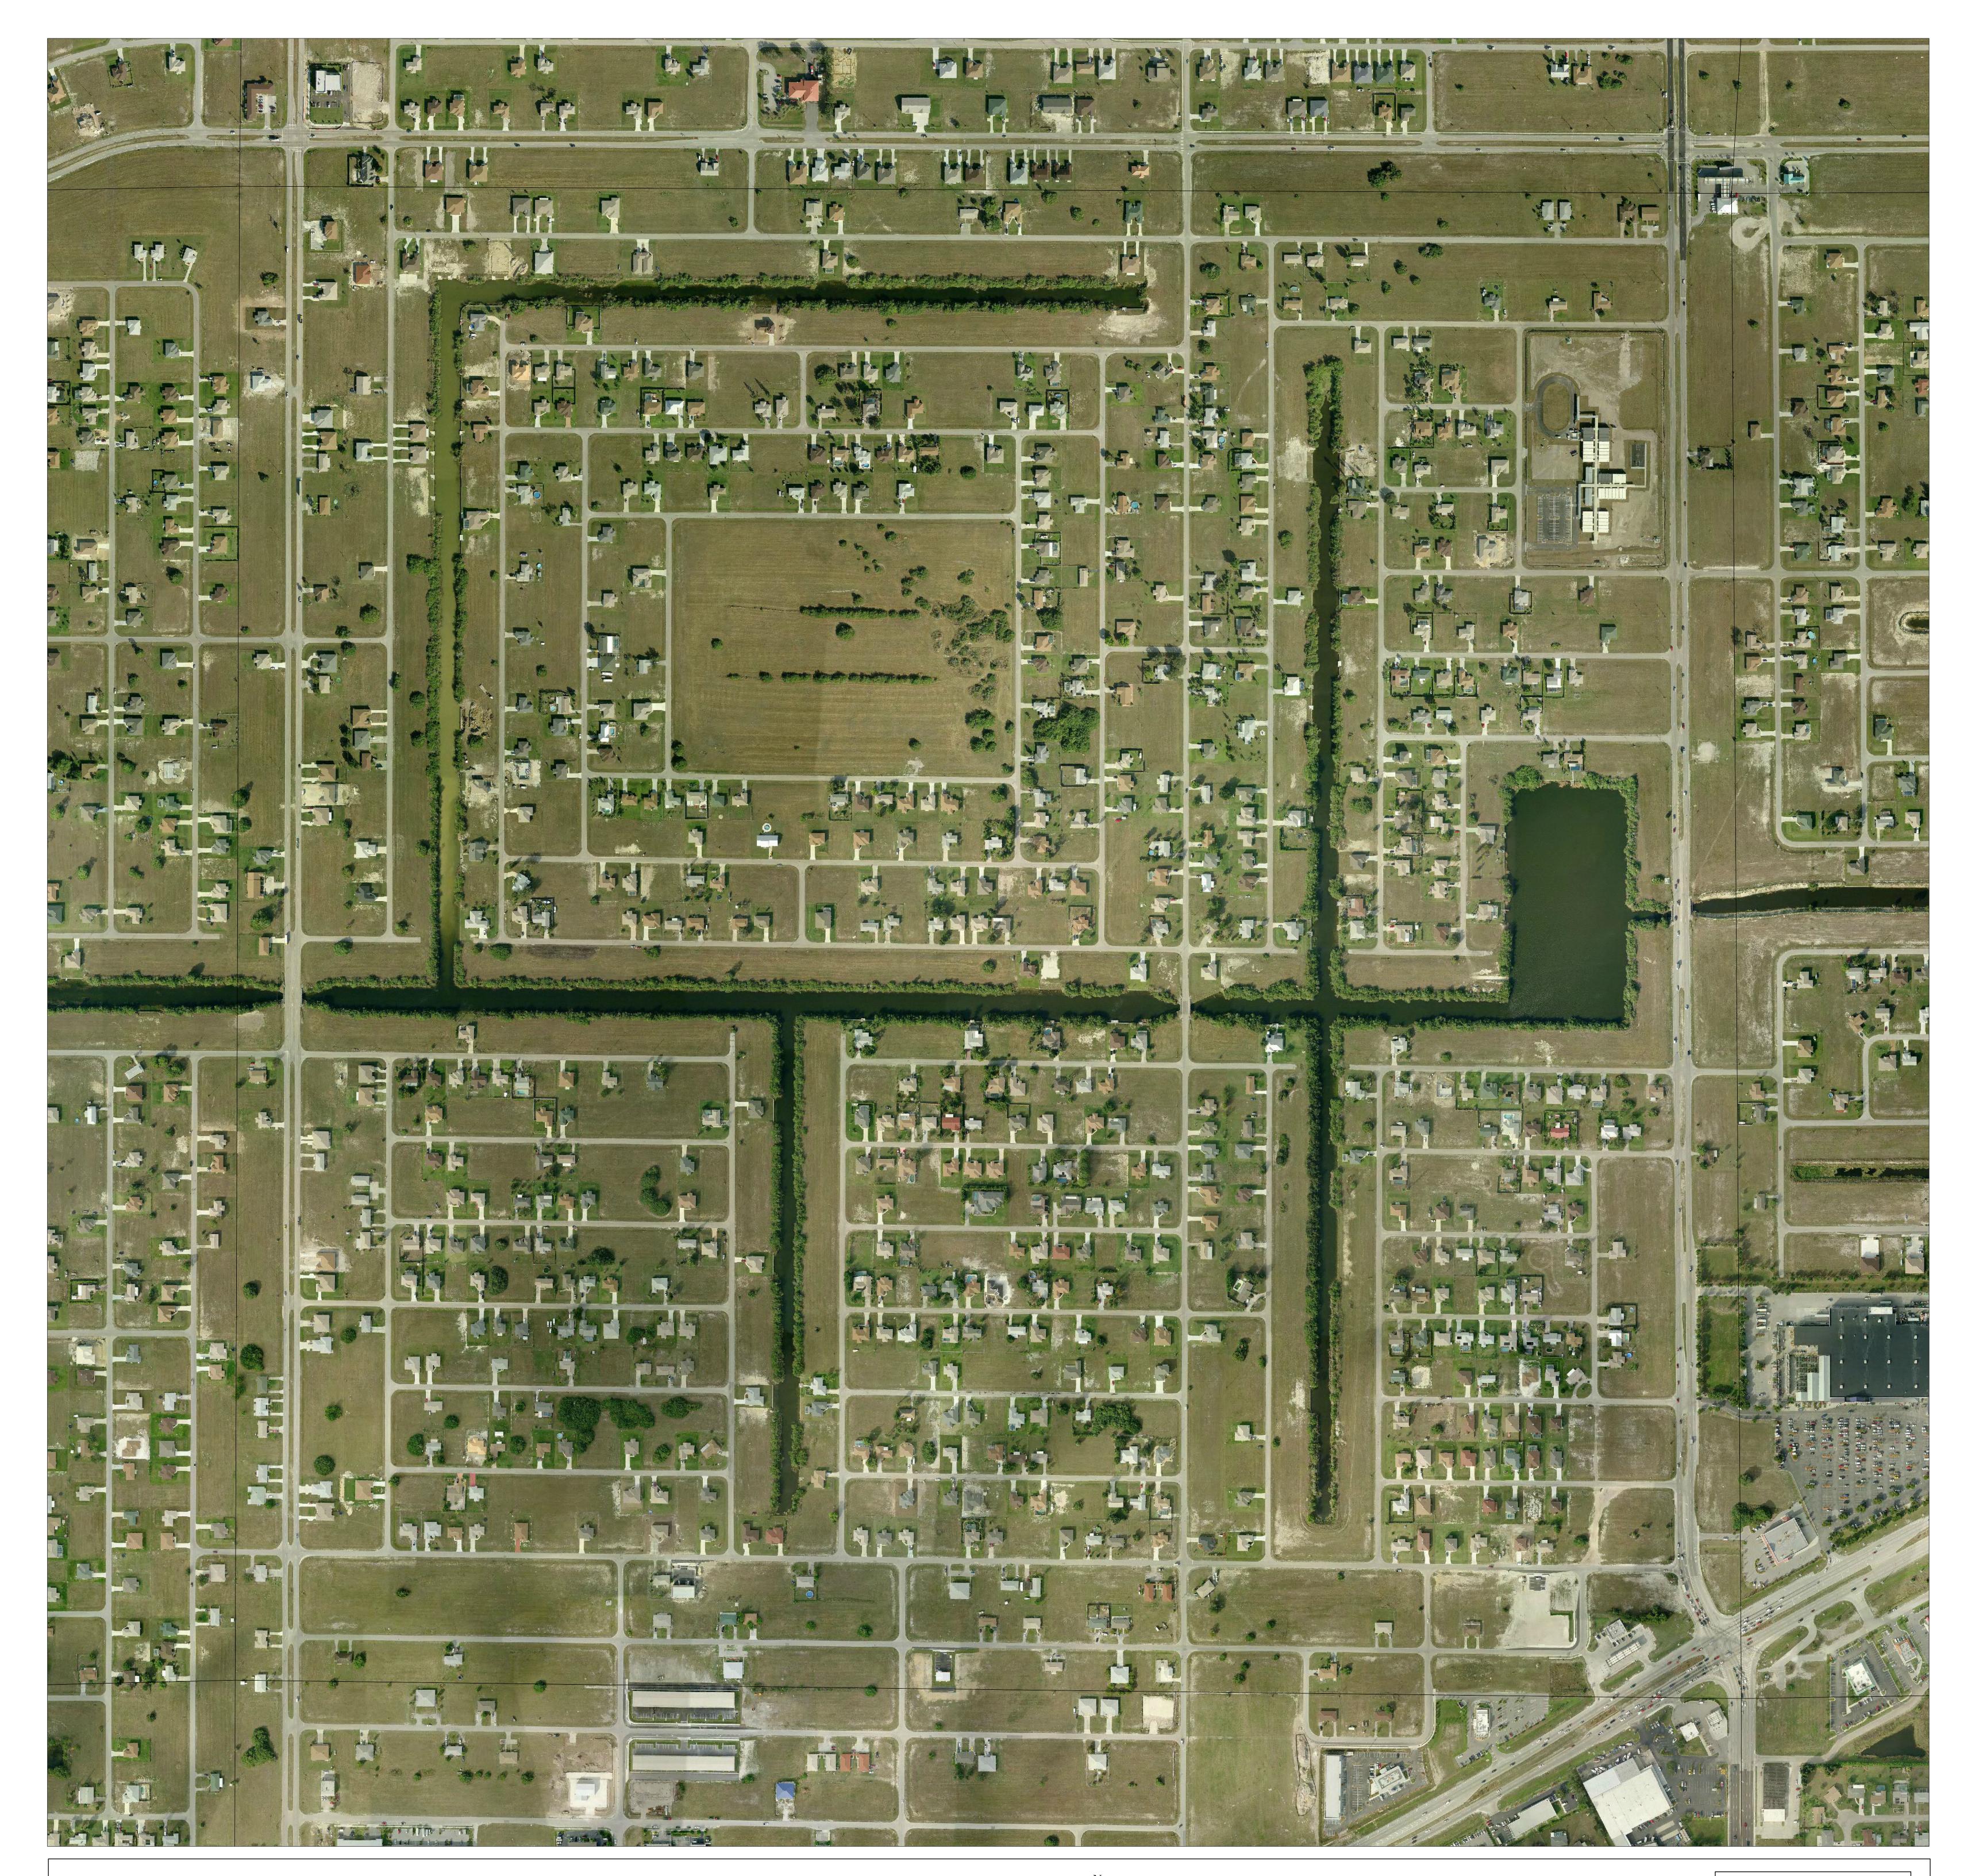

Date of Photography: January - March, 2007 Image prepared by Pictometry International Corp. License No. LB7771 SECTION TOWNSHIP RANGE

S06-T44-R24