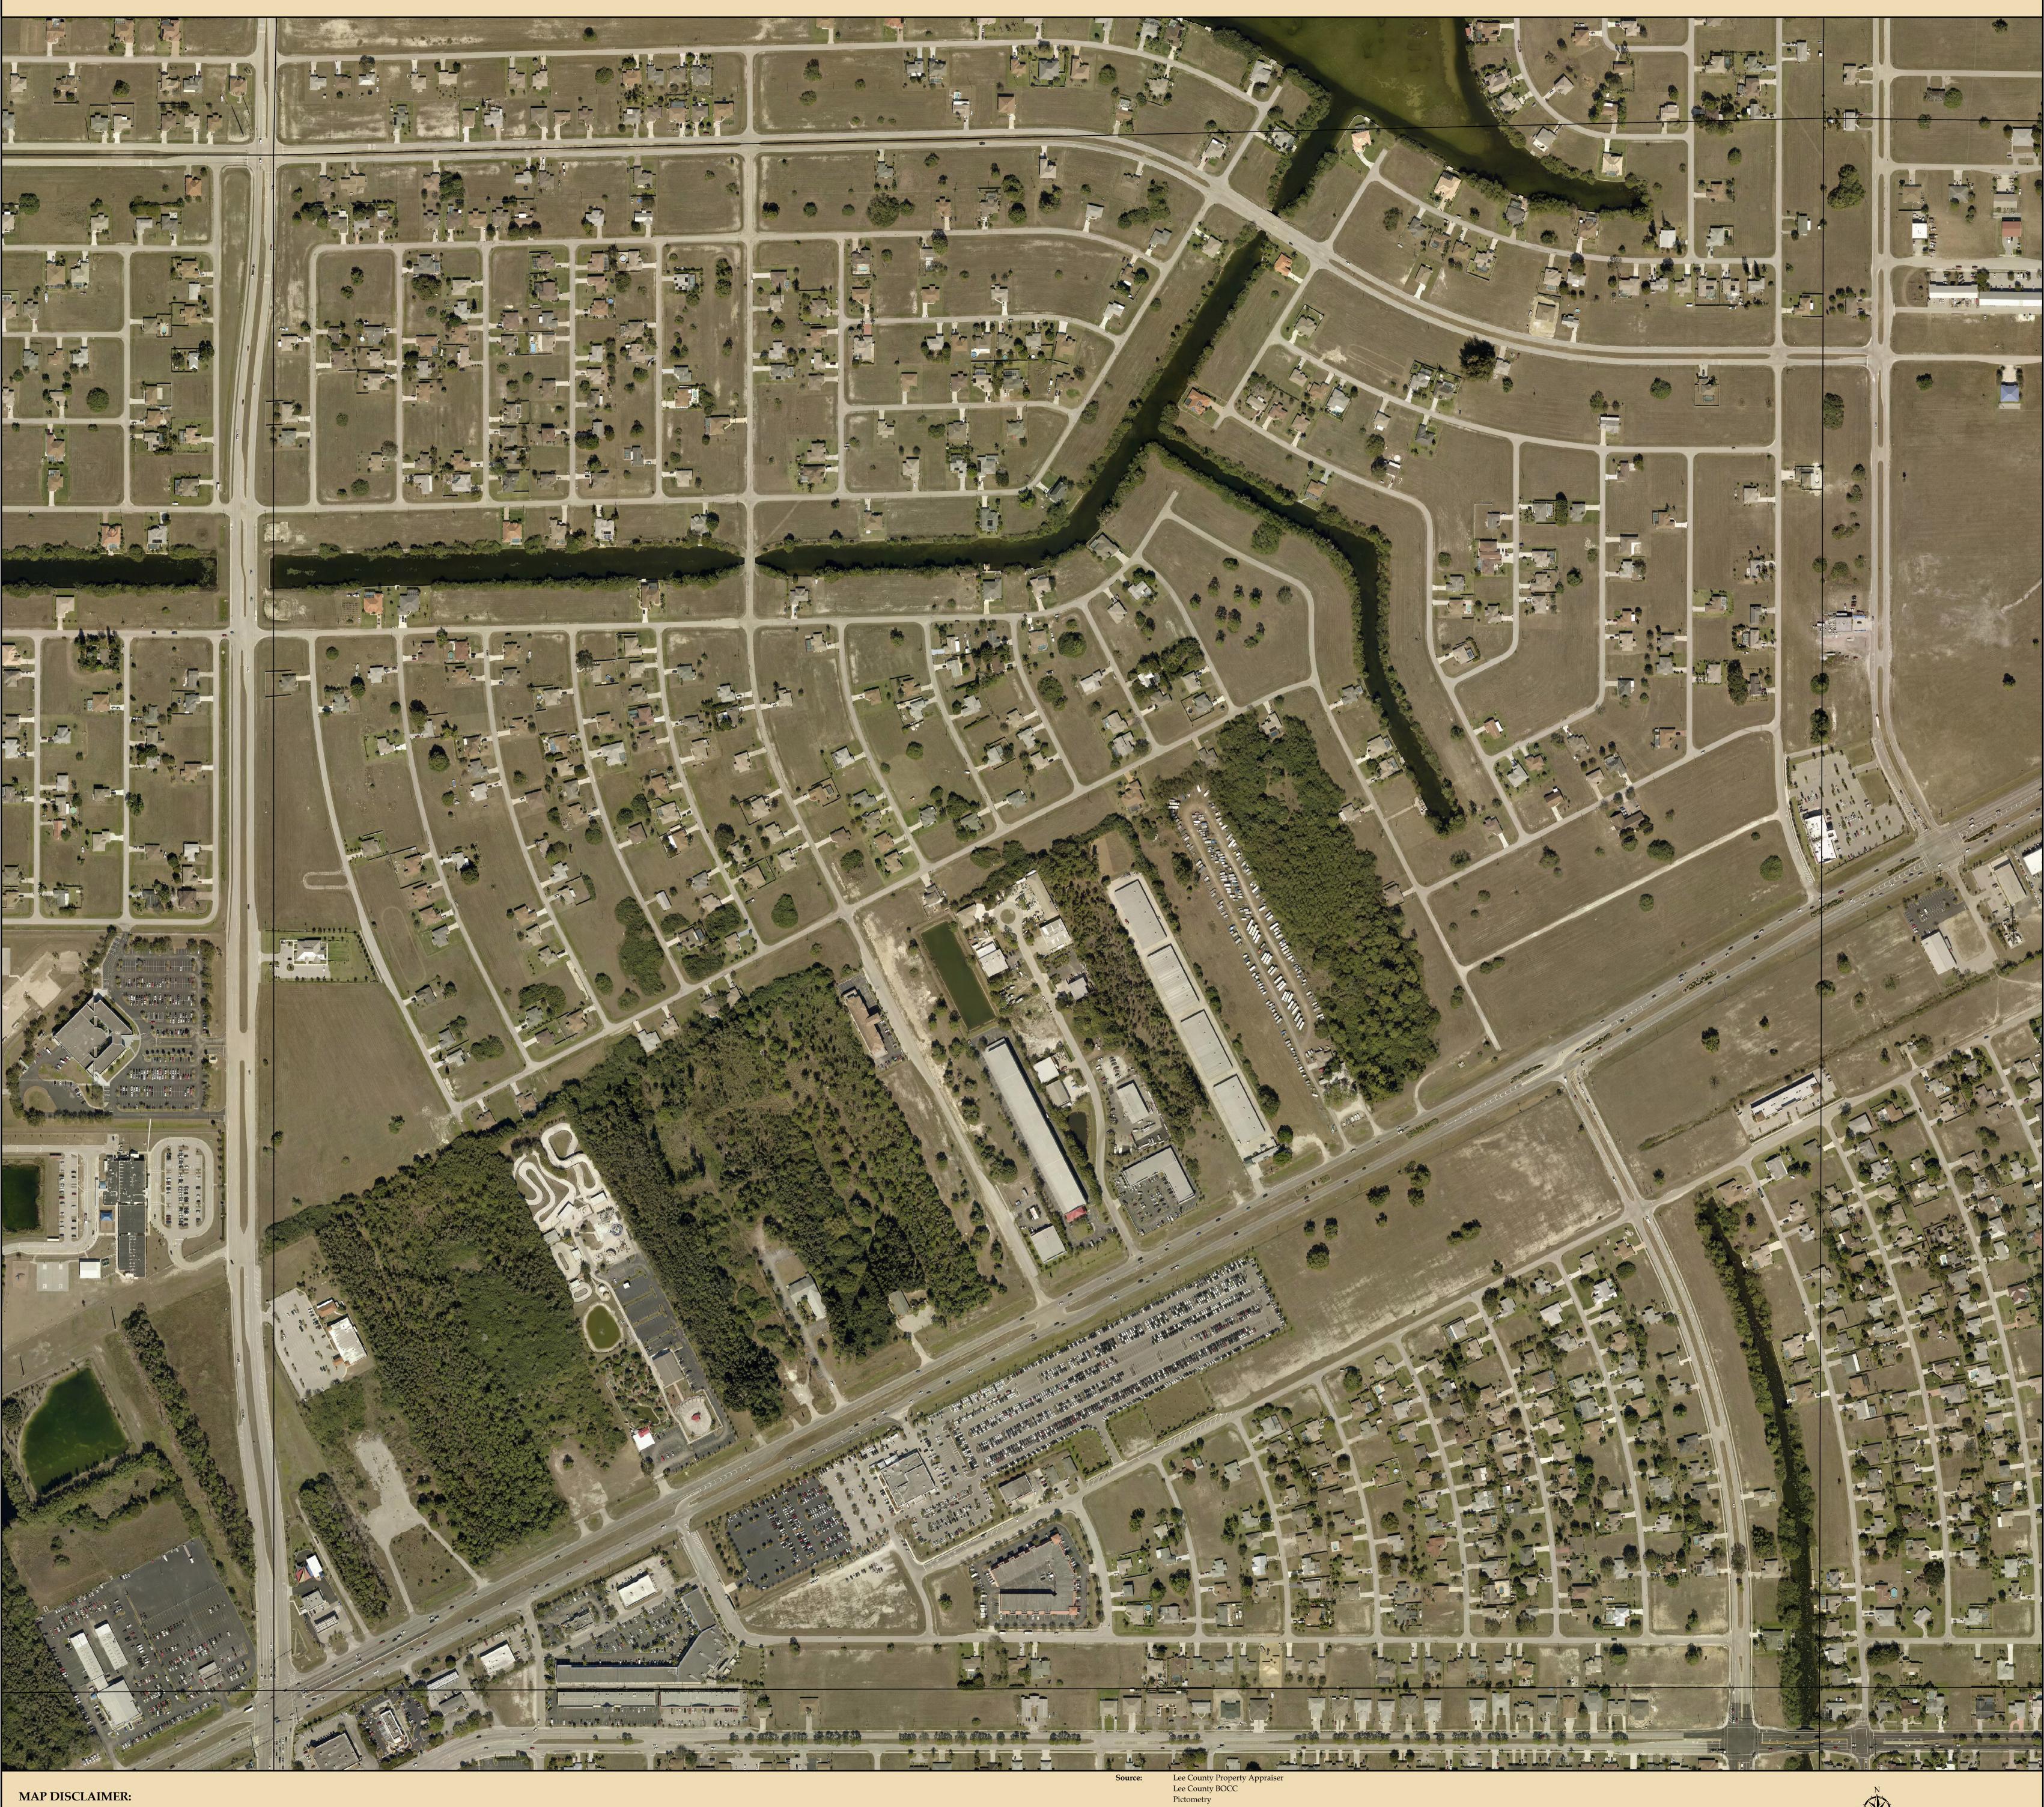

## S12-T44-R23 2017 Aerial

Aerial Date: January, 2017

Map Date: September 10, 2019

**Prepared By:** Walter Idlette

File Location: G:\ArcMapMXD\2019\S12-T44-R23 2017 Aerial\_36x36.mxd
G:\StockMaps\StockMapsPDF\2019\S12-T44-R23 2017 Aerial\_36x36.pdf

Map Scale: 1 inch = 200 feet for **Plot Size:** 36" x 36"