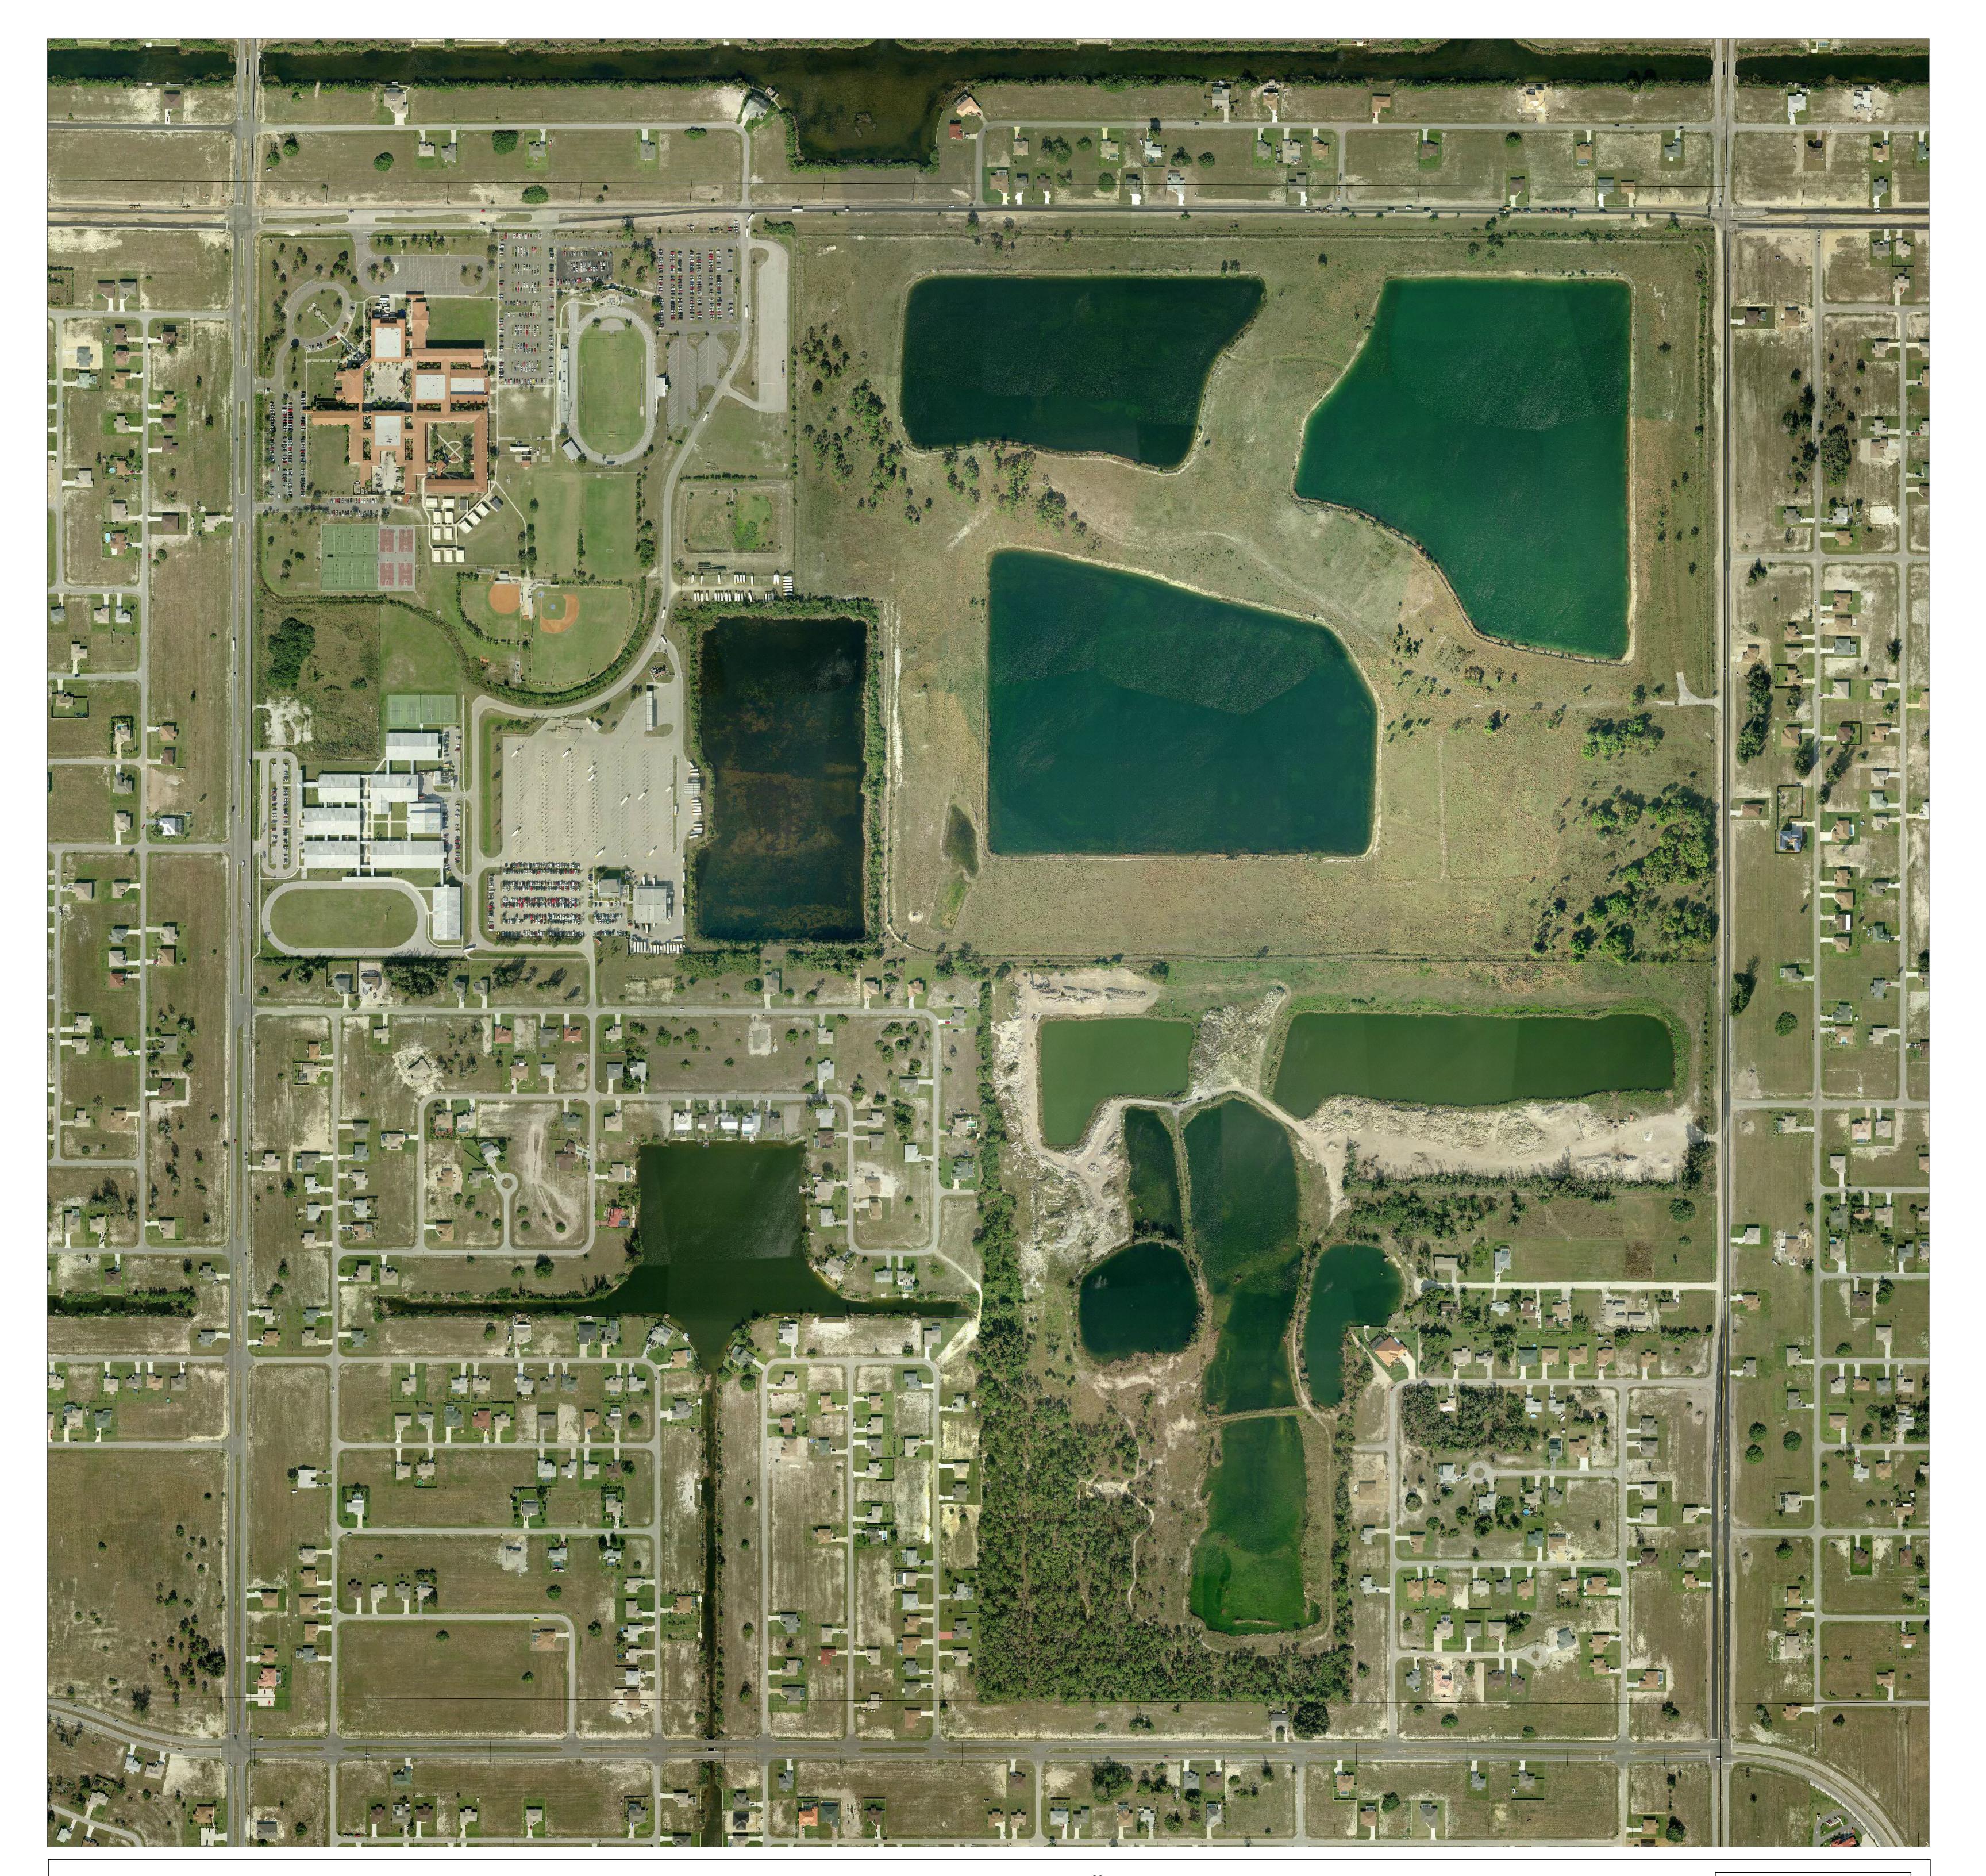

Date of Photography: January - March, 2007 Image prepared by Pictometry International Corp. License No. LB7771 SECTION TOWNSHIP RANGE

S10-T44-R23