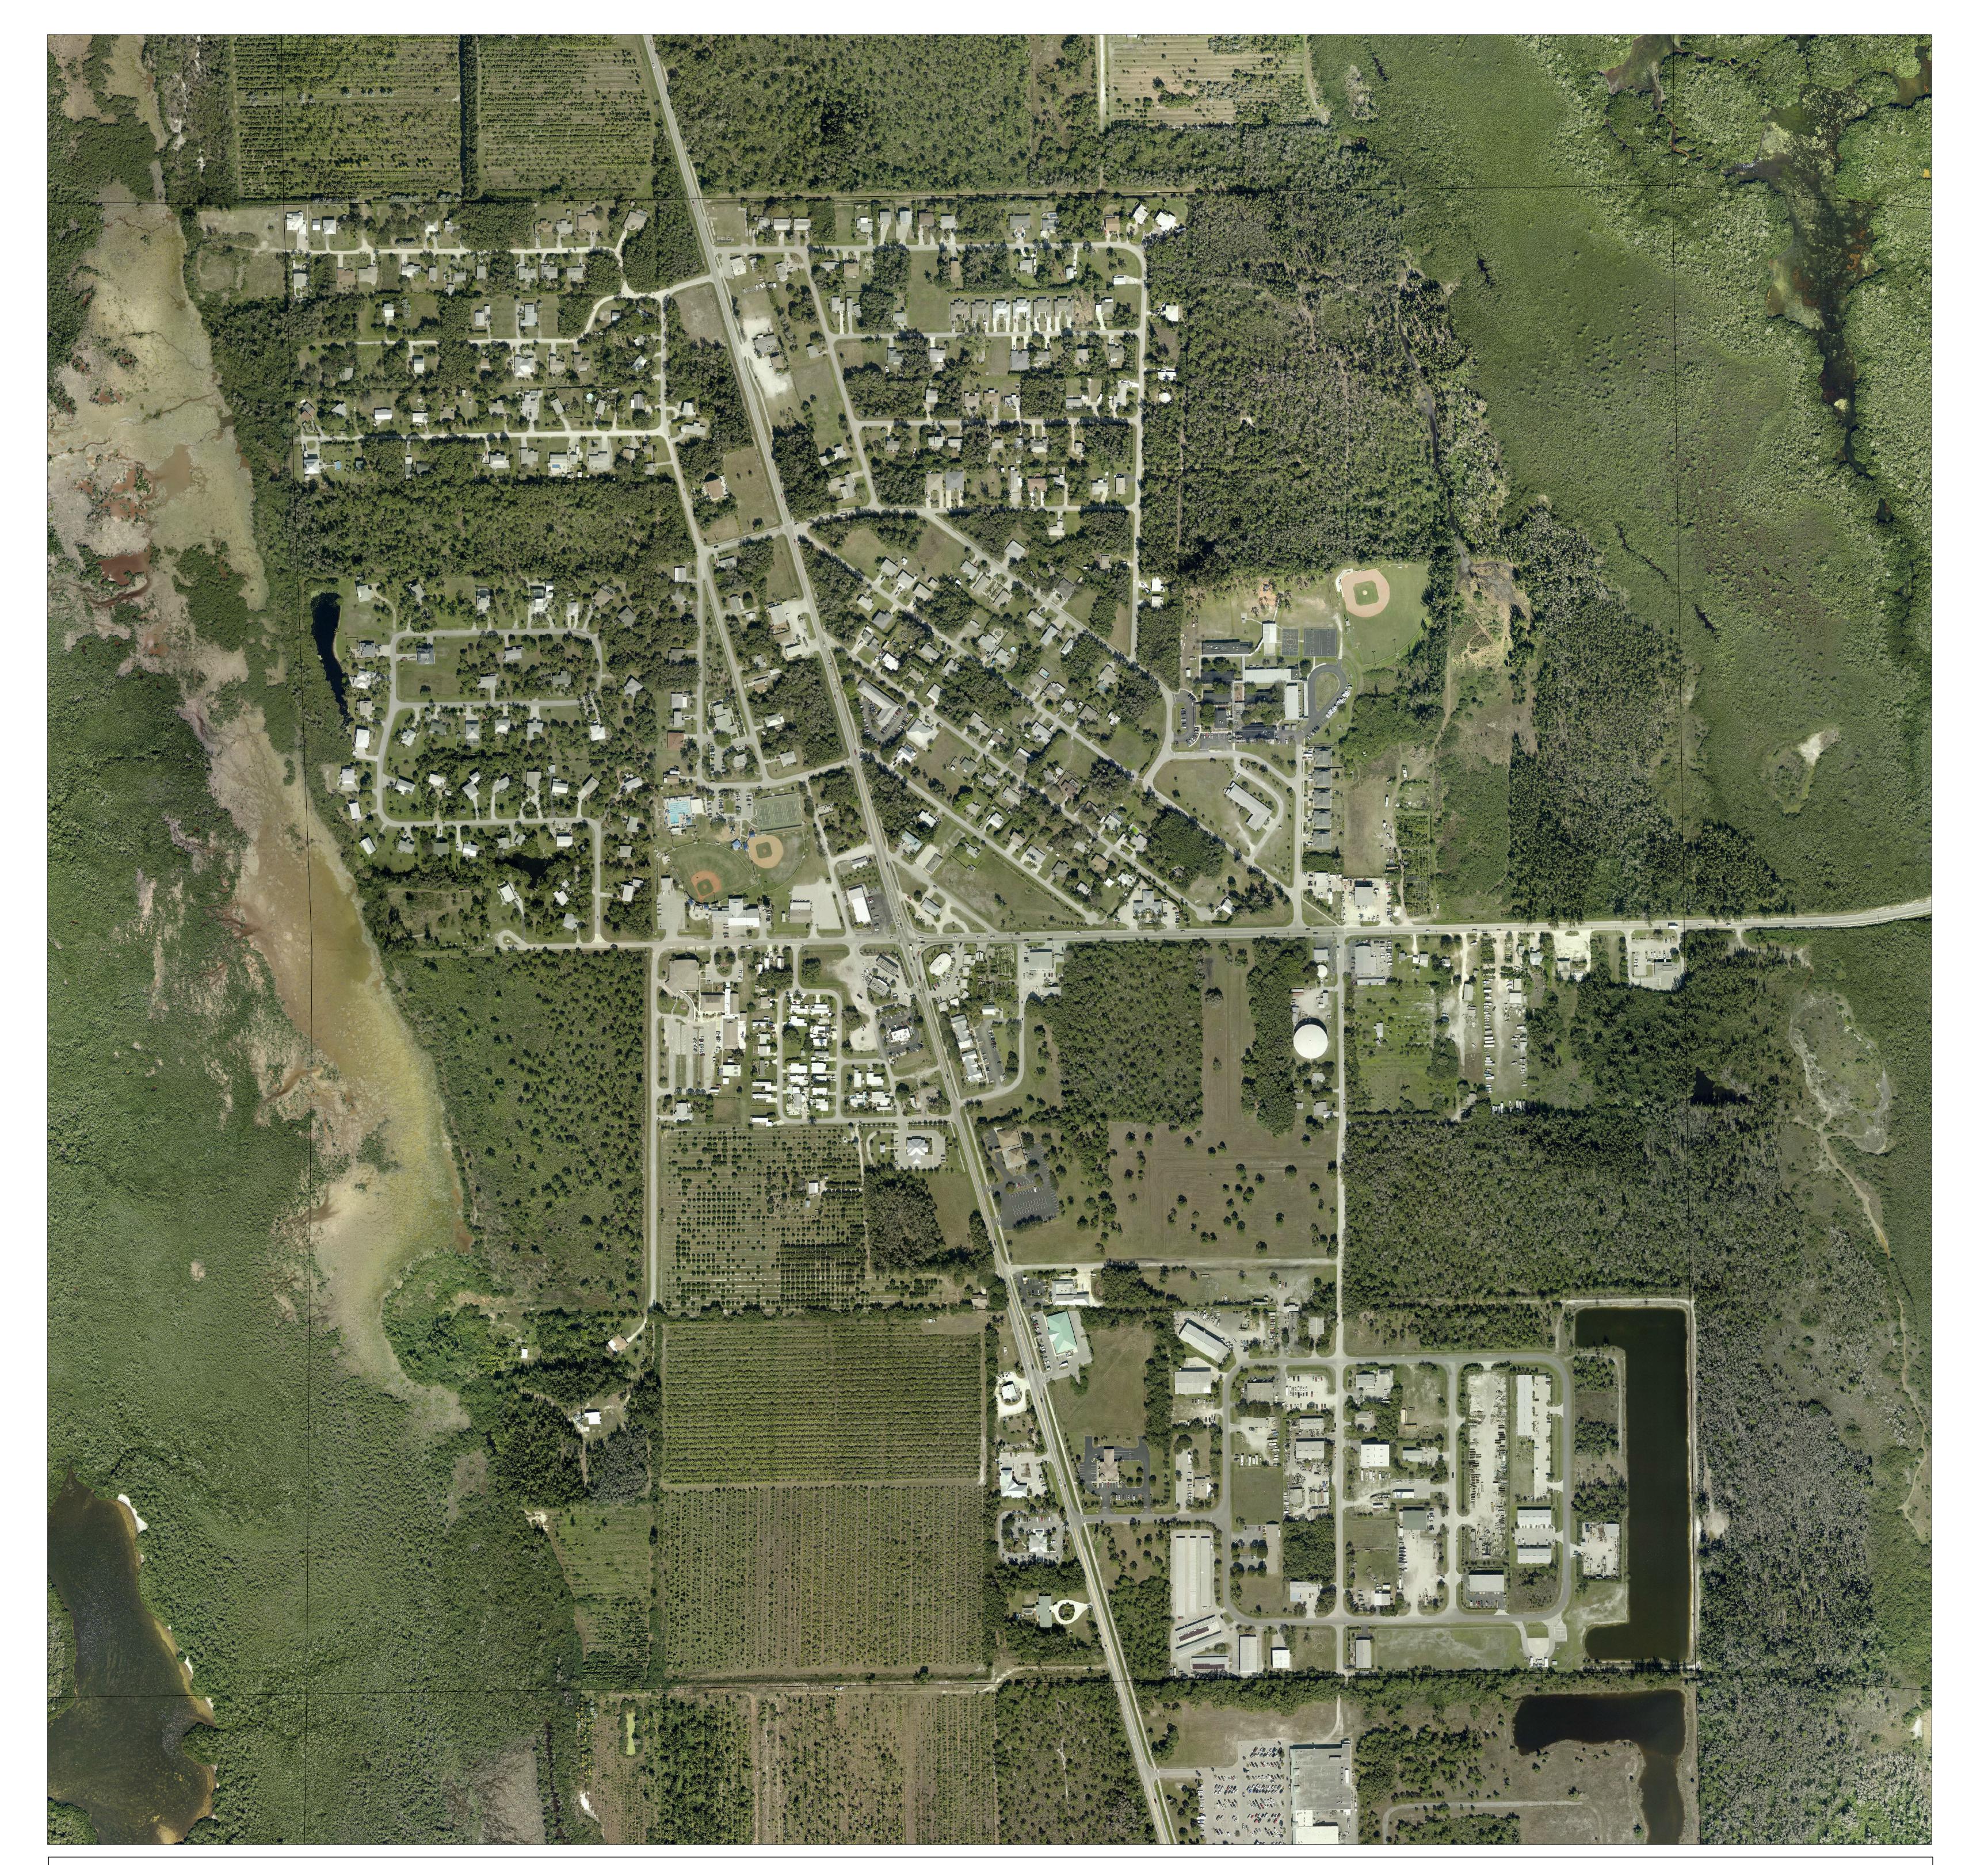

Prepared by G.I.S. Department Lee County Property Appraiser's Office Kenneth M. Wilkinson, C.F.A. Property Appraiser

1 inch = 200 feet

Maps and documents made available by the Lee County Property Appraiser's Office are created as part of a Geographic Information System (GIS) that compiles records, information, and data from various departments, cities, county, state and federal sources. Users are encouraged to examine the documentation or metadata associated with the data on which this map is based for information related to its accuracy, currency, and limitations.Pictometry's Standard Product Individual Orthogonal Imagery frames meet or exceed National Map Accuracy Standards and have been compiled to meet horizontal accuracy at a 95% confidence interval.

Image prepared by Pictometry International Corp. License No. LB7771

Date of Photography: January - March, 2014