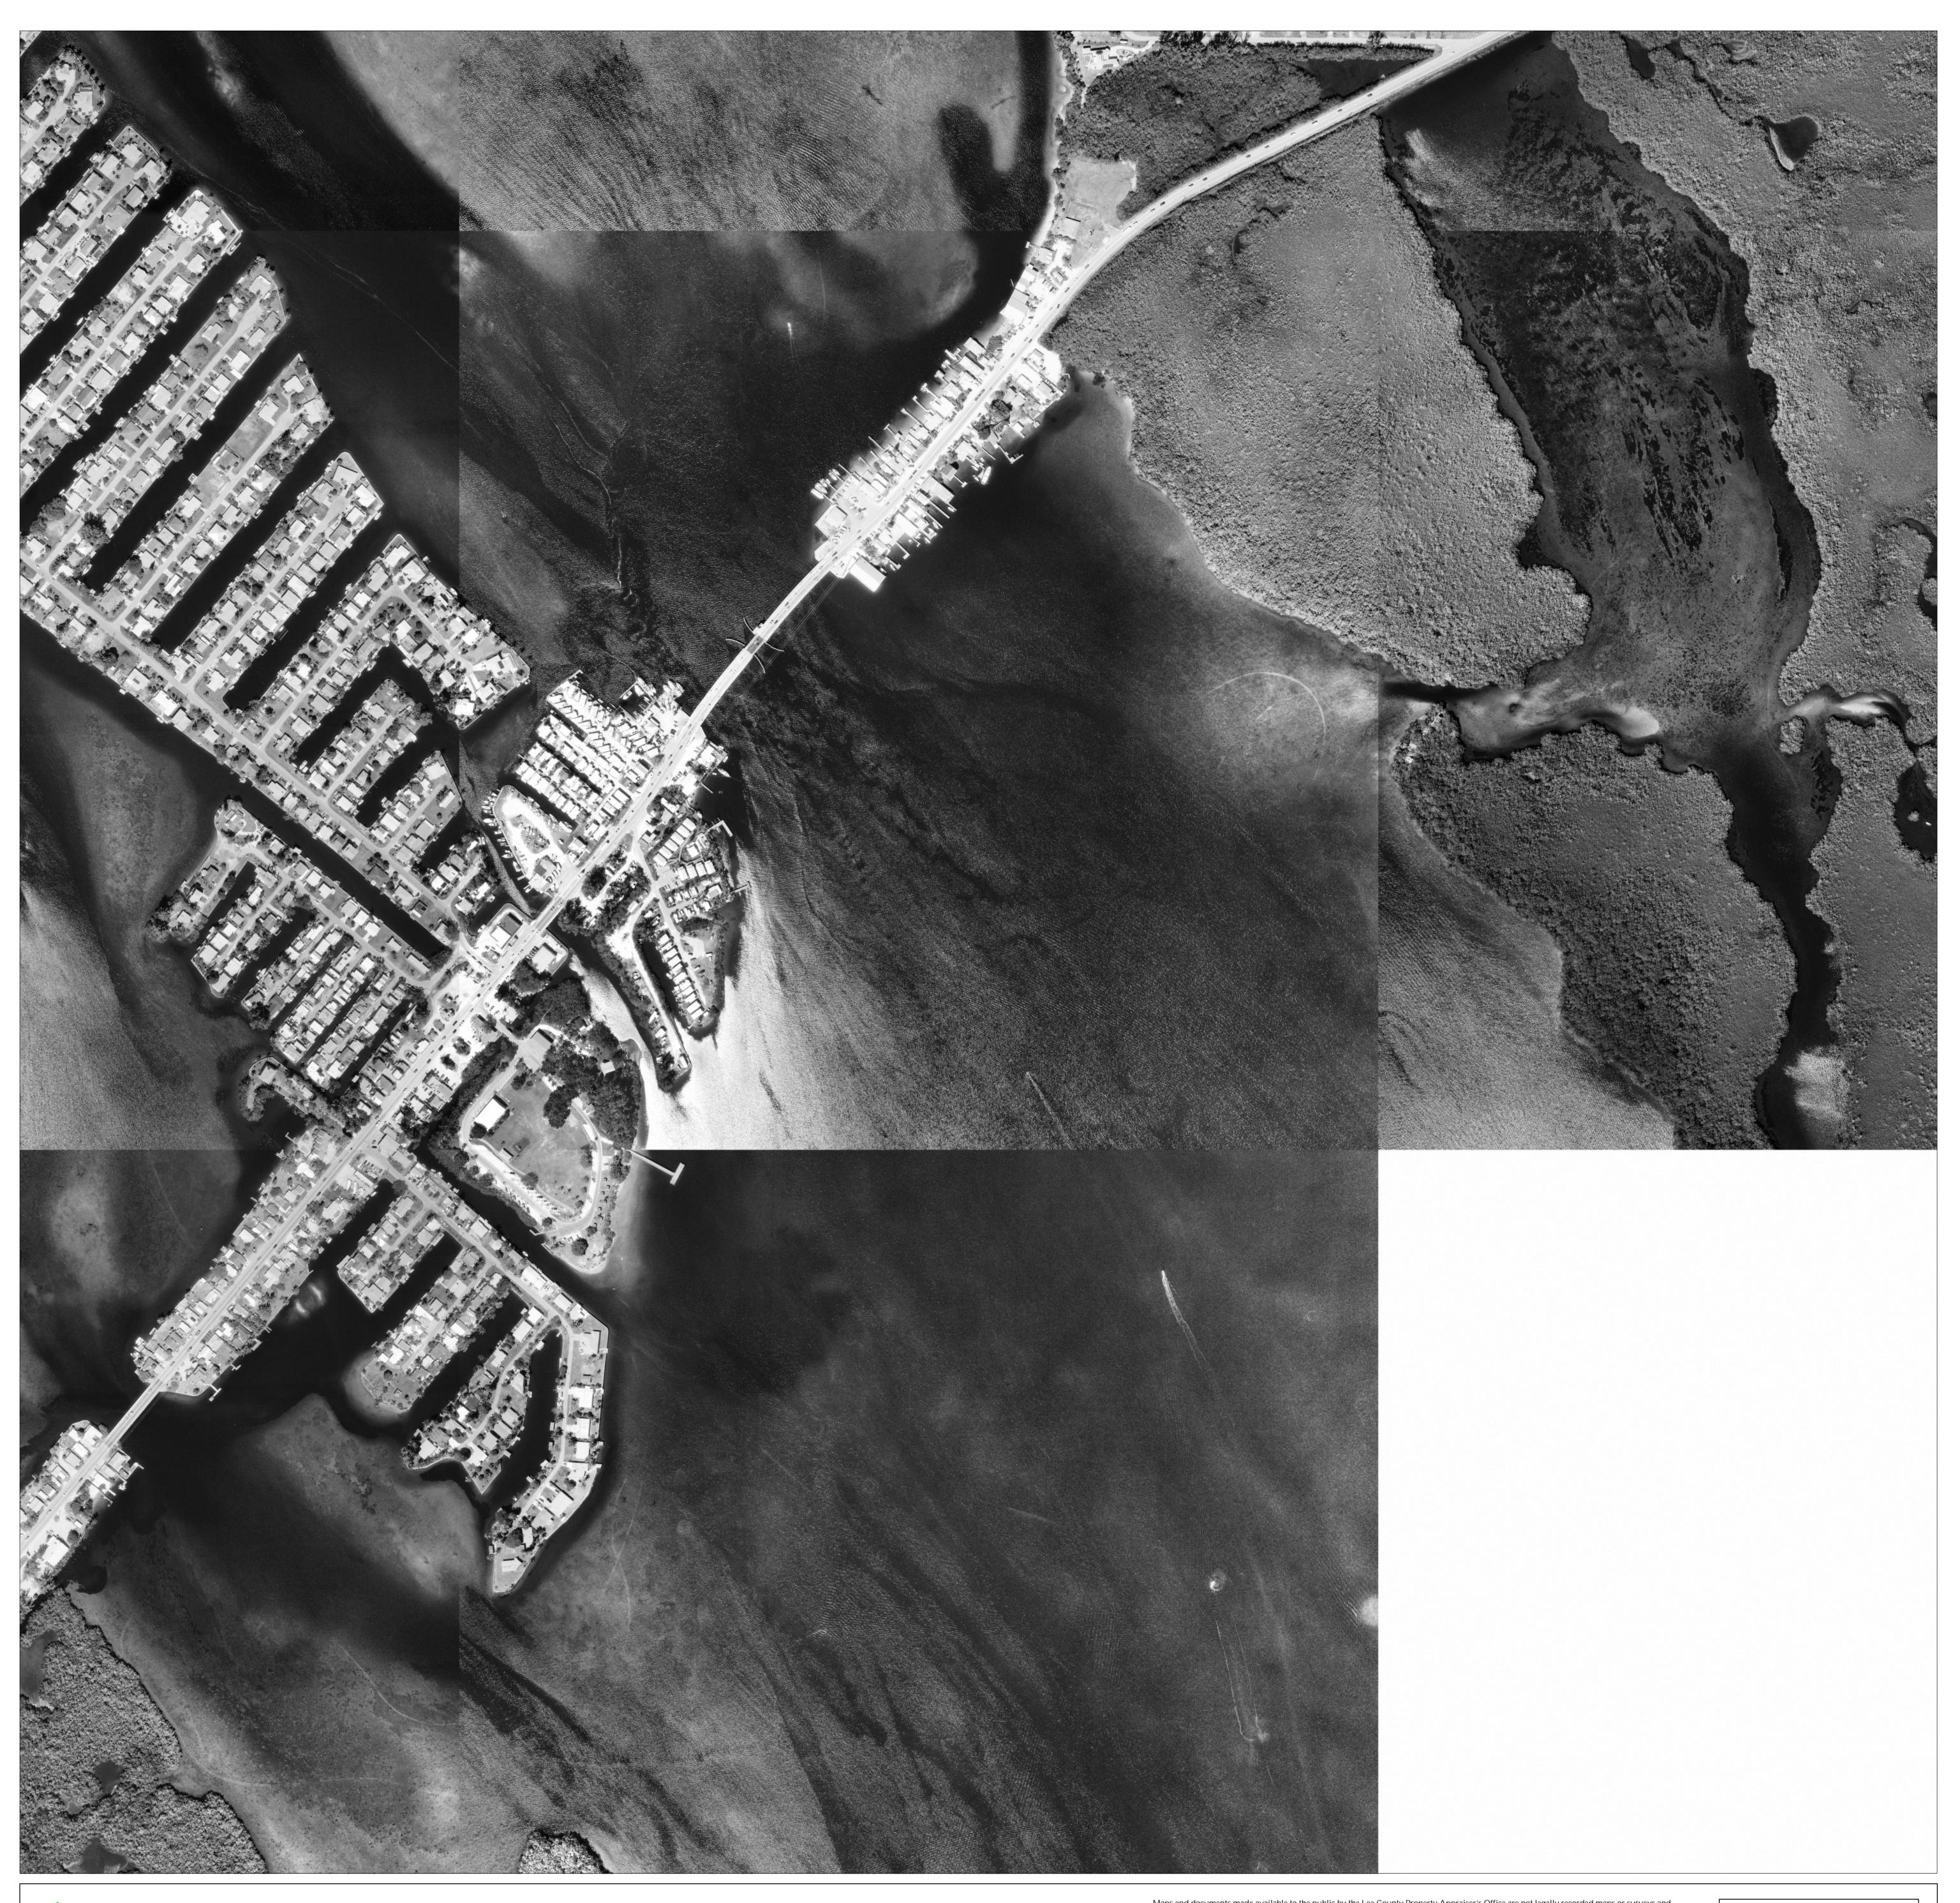

Maps and documents made available to the public by the Lee County Property Appraiser's Office are not legally recorded maps or surveys and are not intended to be used as such. The maps and documents are created as part of a Geographic Information System (GIS) that compiles records, information, and data from various cities, county, state and federal sources. The source data may contain errors. For additional information regarding Earthdata aerials, see final report of topographic survey for Lee County FI orida dated 3/31/06. The original Earthdata map and its attached report are not valid without the signature and original raised seal of a Florida licensed Surveyor and Mapper which can be found on the report.