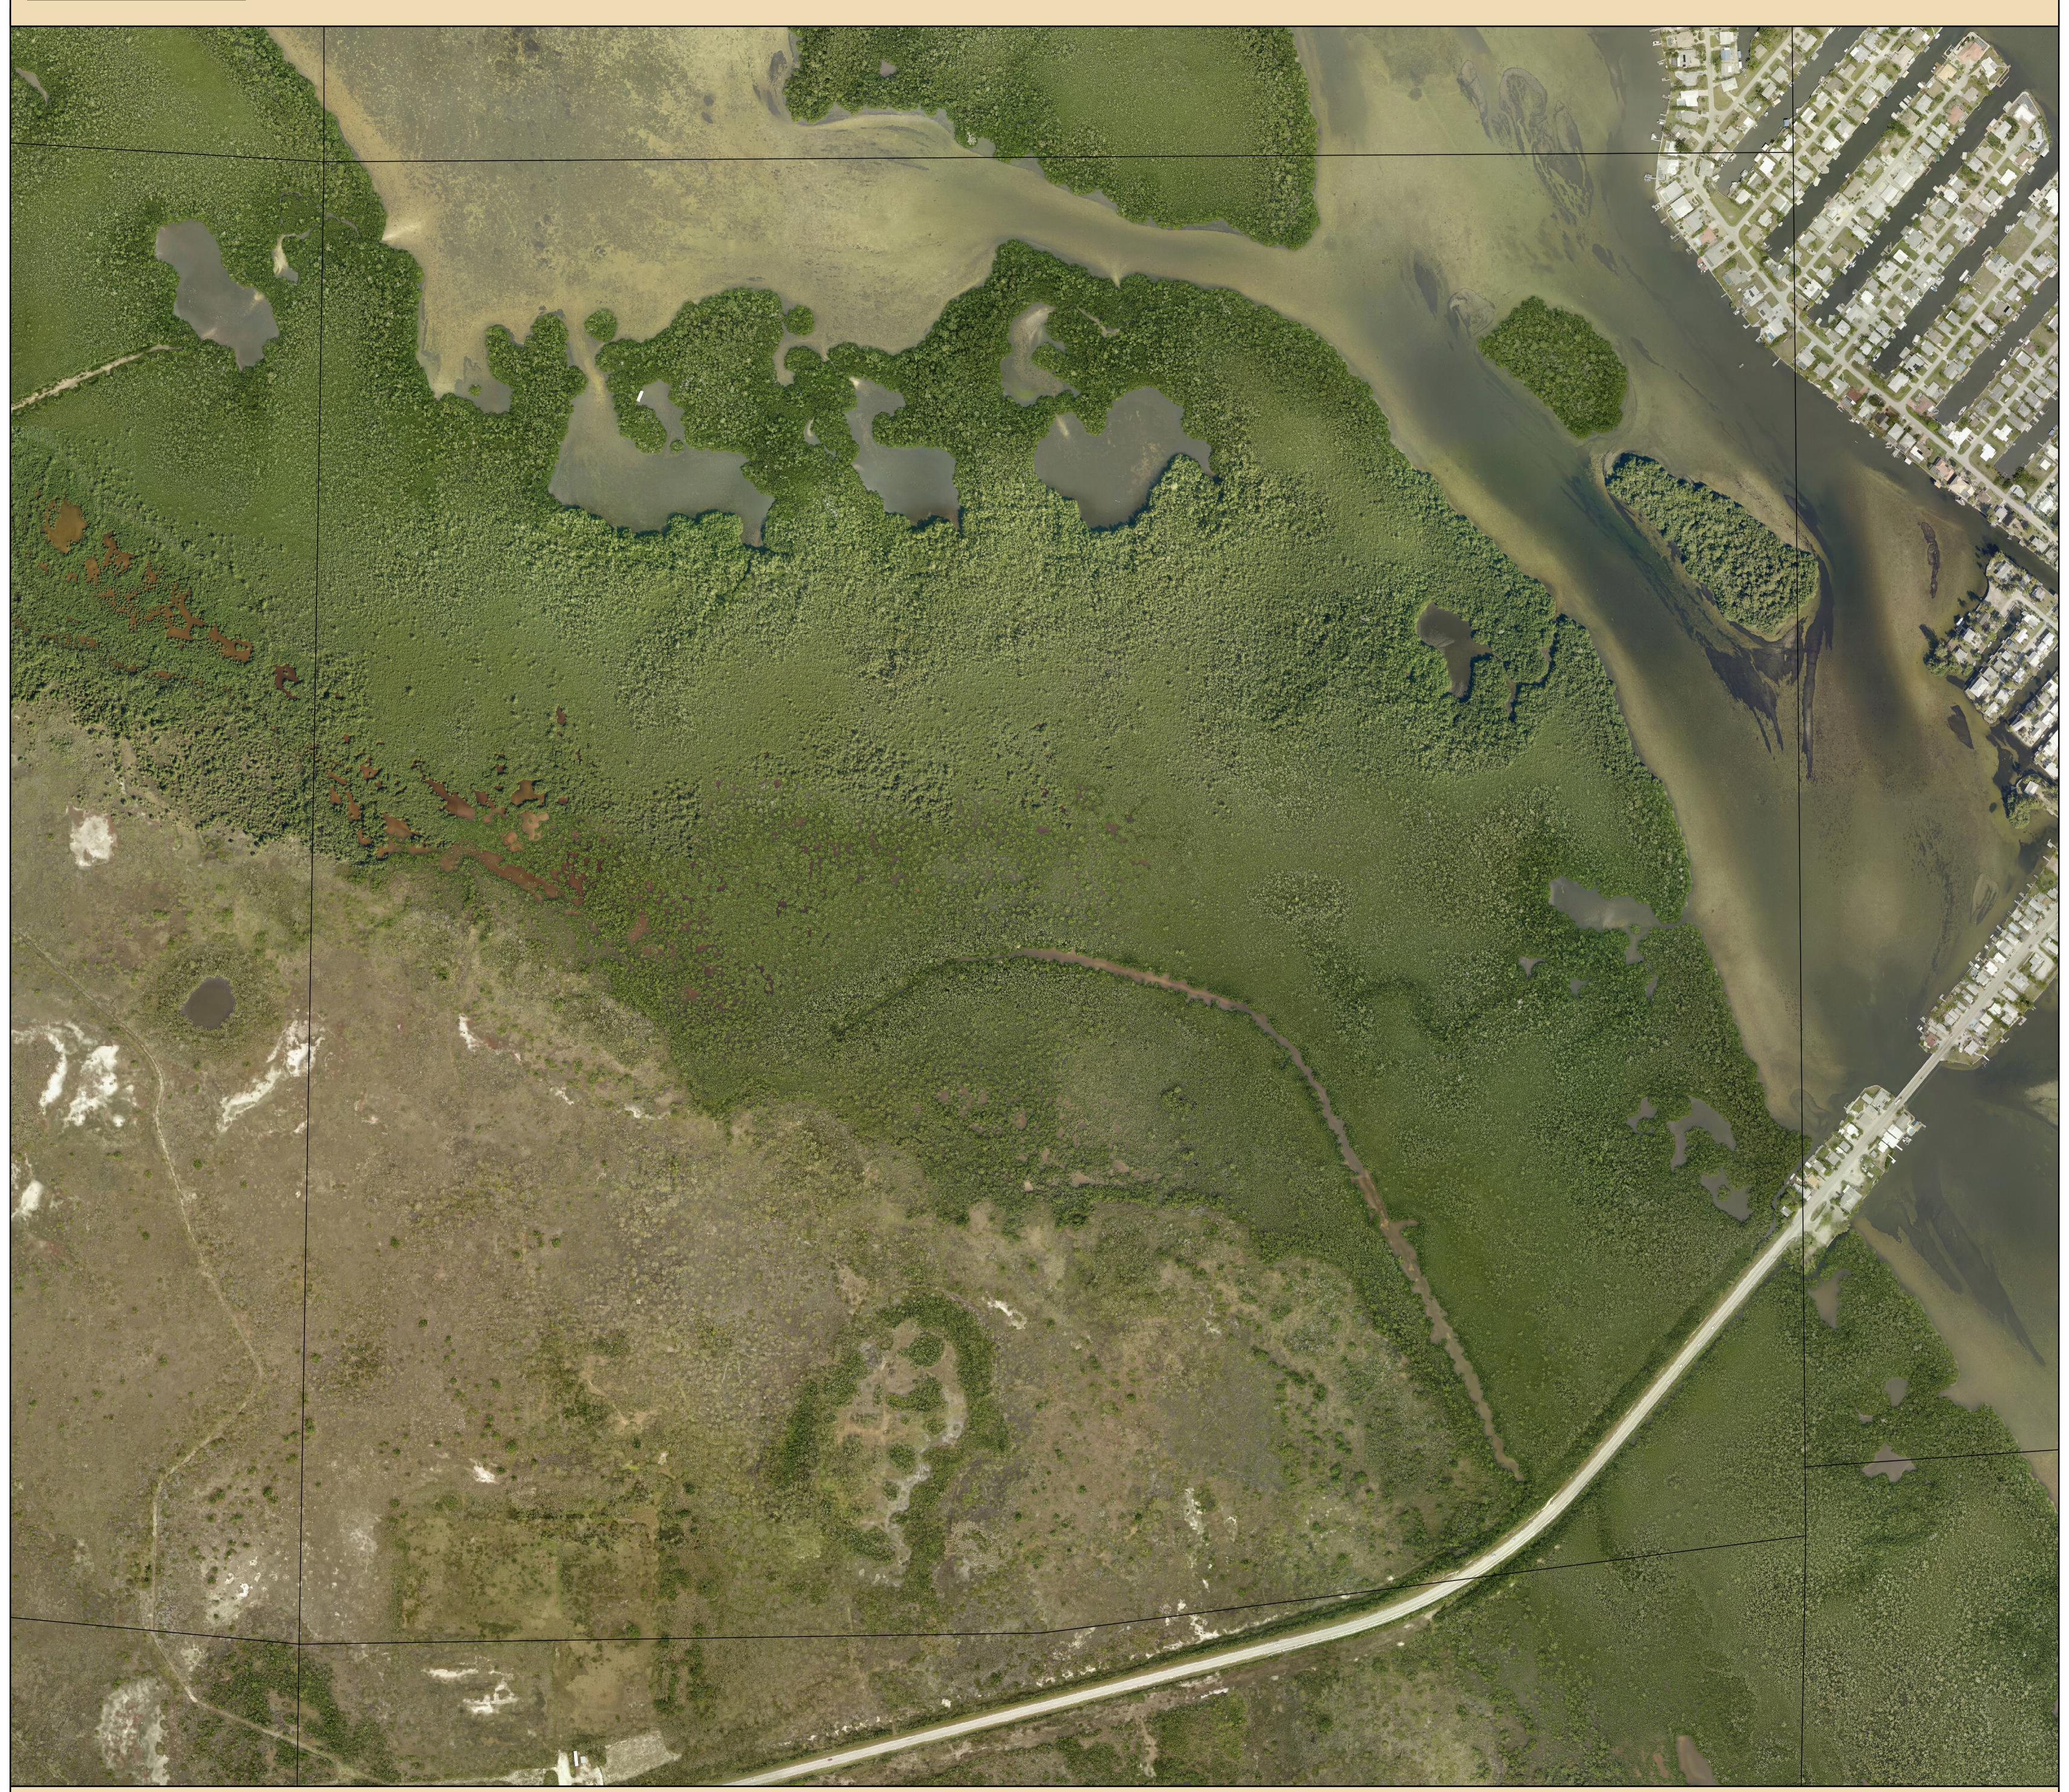

## S23-T44-R22 2017 Aerial

Source: Lee County Property Appraiser
Lee County BOCC
Pictometry

Aerial Date: January, 2017

Map Date: February 12, 2018

Prepared By: Walter Idlette

File Location: G:\ArcMapMXD\2018\S23-T44-R22 2017 Aerial\_36x36.mxd
G:\StockMaps\StockMapsPDF\2018\S23-T44-R22 2017 Aerial\_36x36.pdf

Map Scale: 1 inch = 221 feet

for **Plot Size:** 36" x 36"