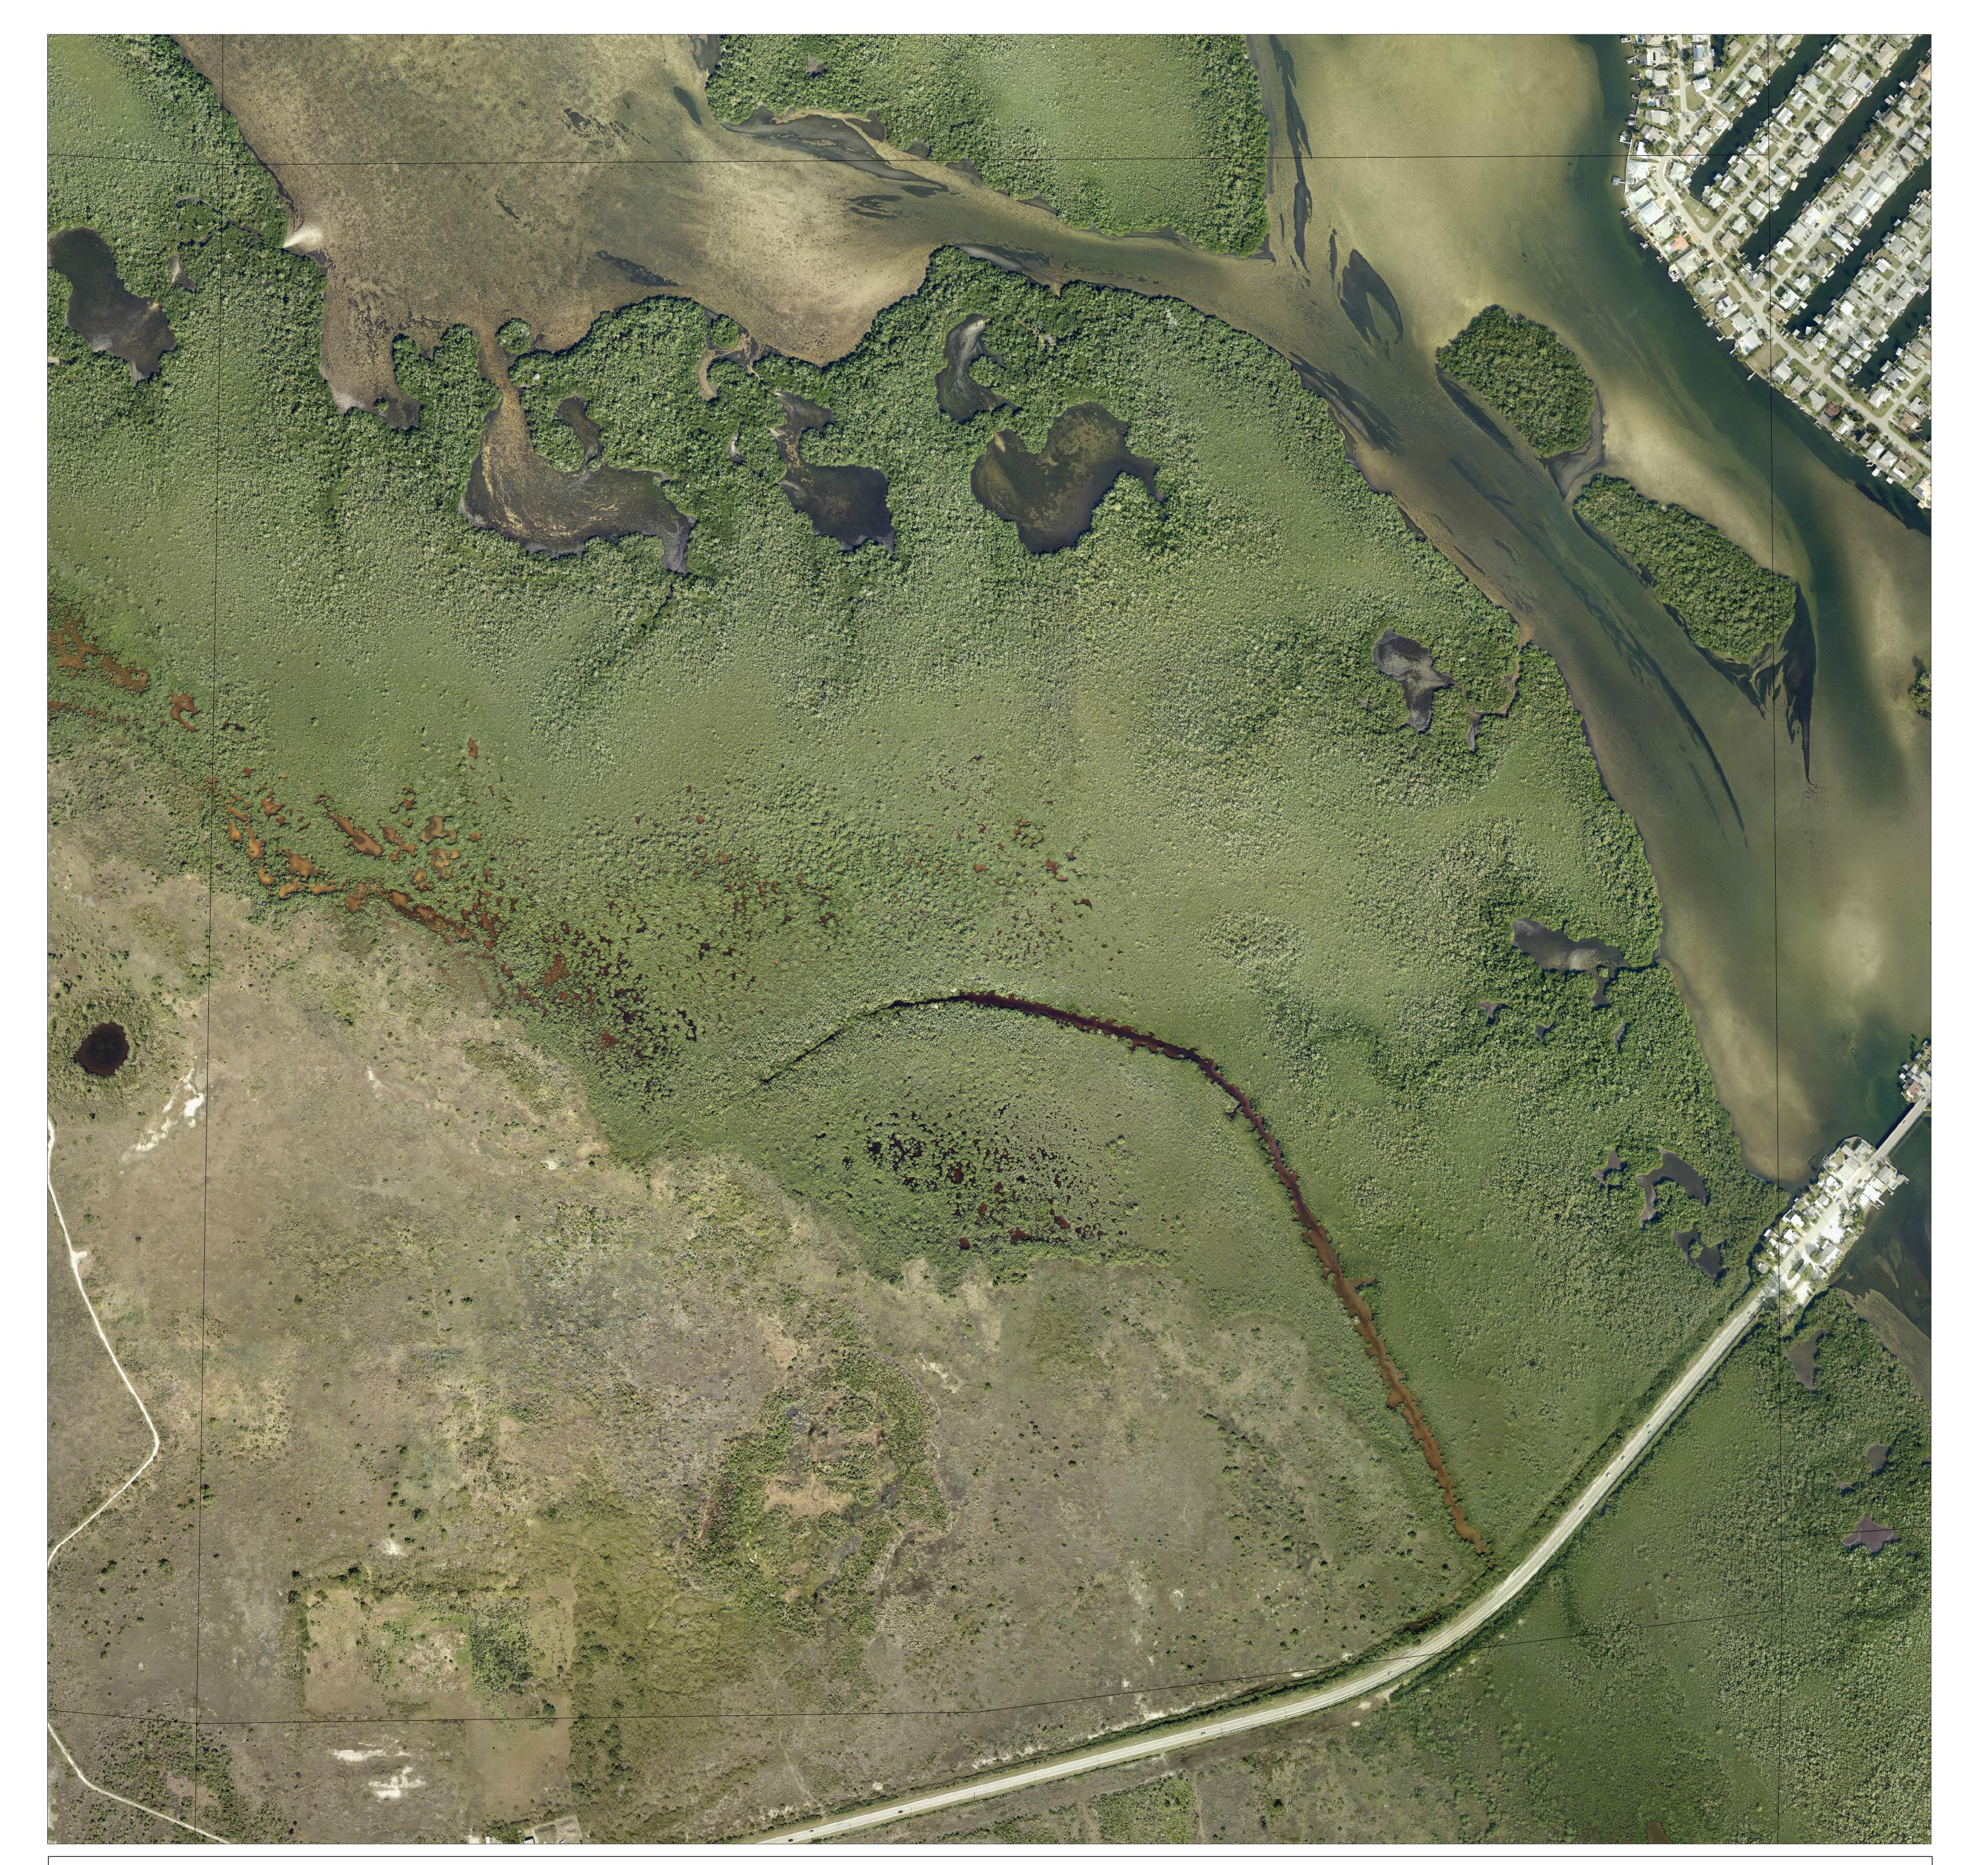

Prepared by G.I.S. Department Lee County Property Appraiser's Office Kenneth M. Wilkinson, C.F.A. Property Appraiser

1 inch = 200 feet

Maps and documents made available by the Lee County Property Appraiser's Office are created as part of a Geographic Information System (GIS) that compiles records, information, and data from various departments, cities, county, state and federal sources. Users are encouraged to examine the documentation or metadata associated with the data on which this map is based for information related to its accuracy, currency, and limitations.Pictometry's Standard Product Individual Orthogonal Imagery frames meet or exceed National Map Accuracy Standards and have been compiled to meet horizontal accuracy at a 95% confidence interval.

Image prepared by Pictometry International Corp. License No. LB7771

Date of Photography: January - March, 2014