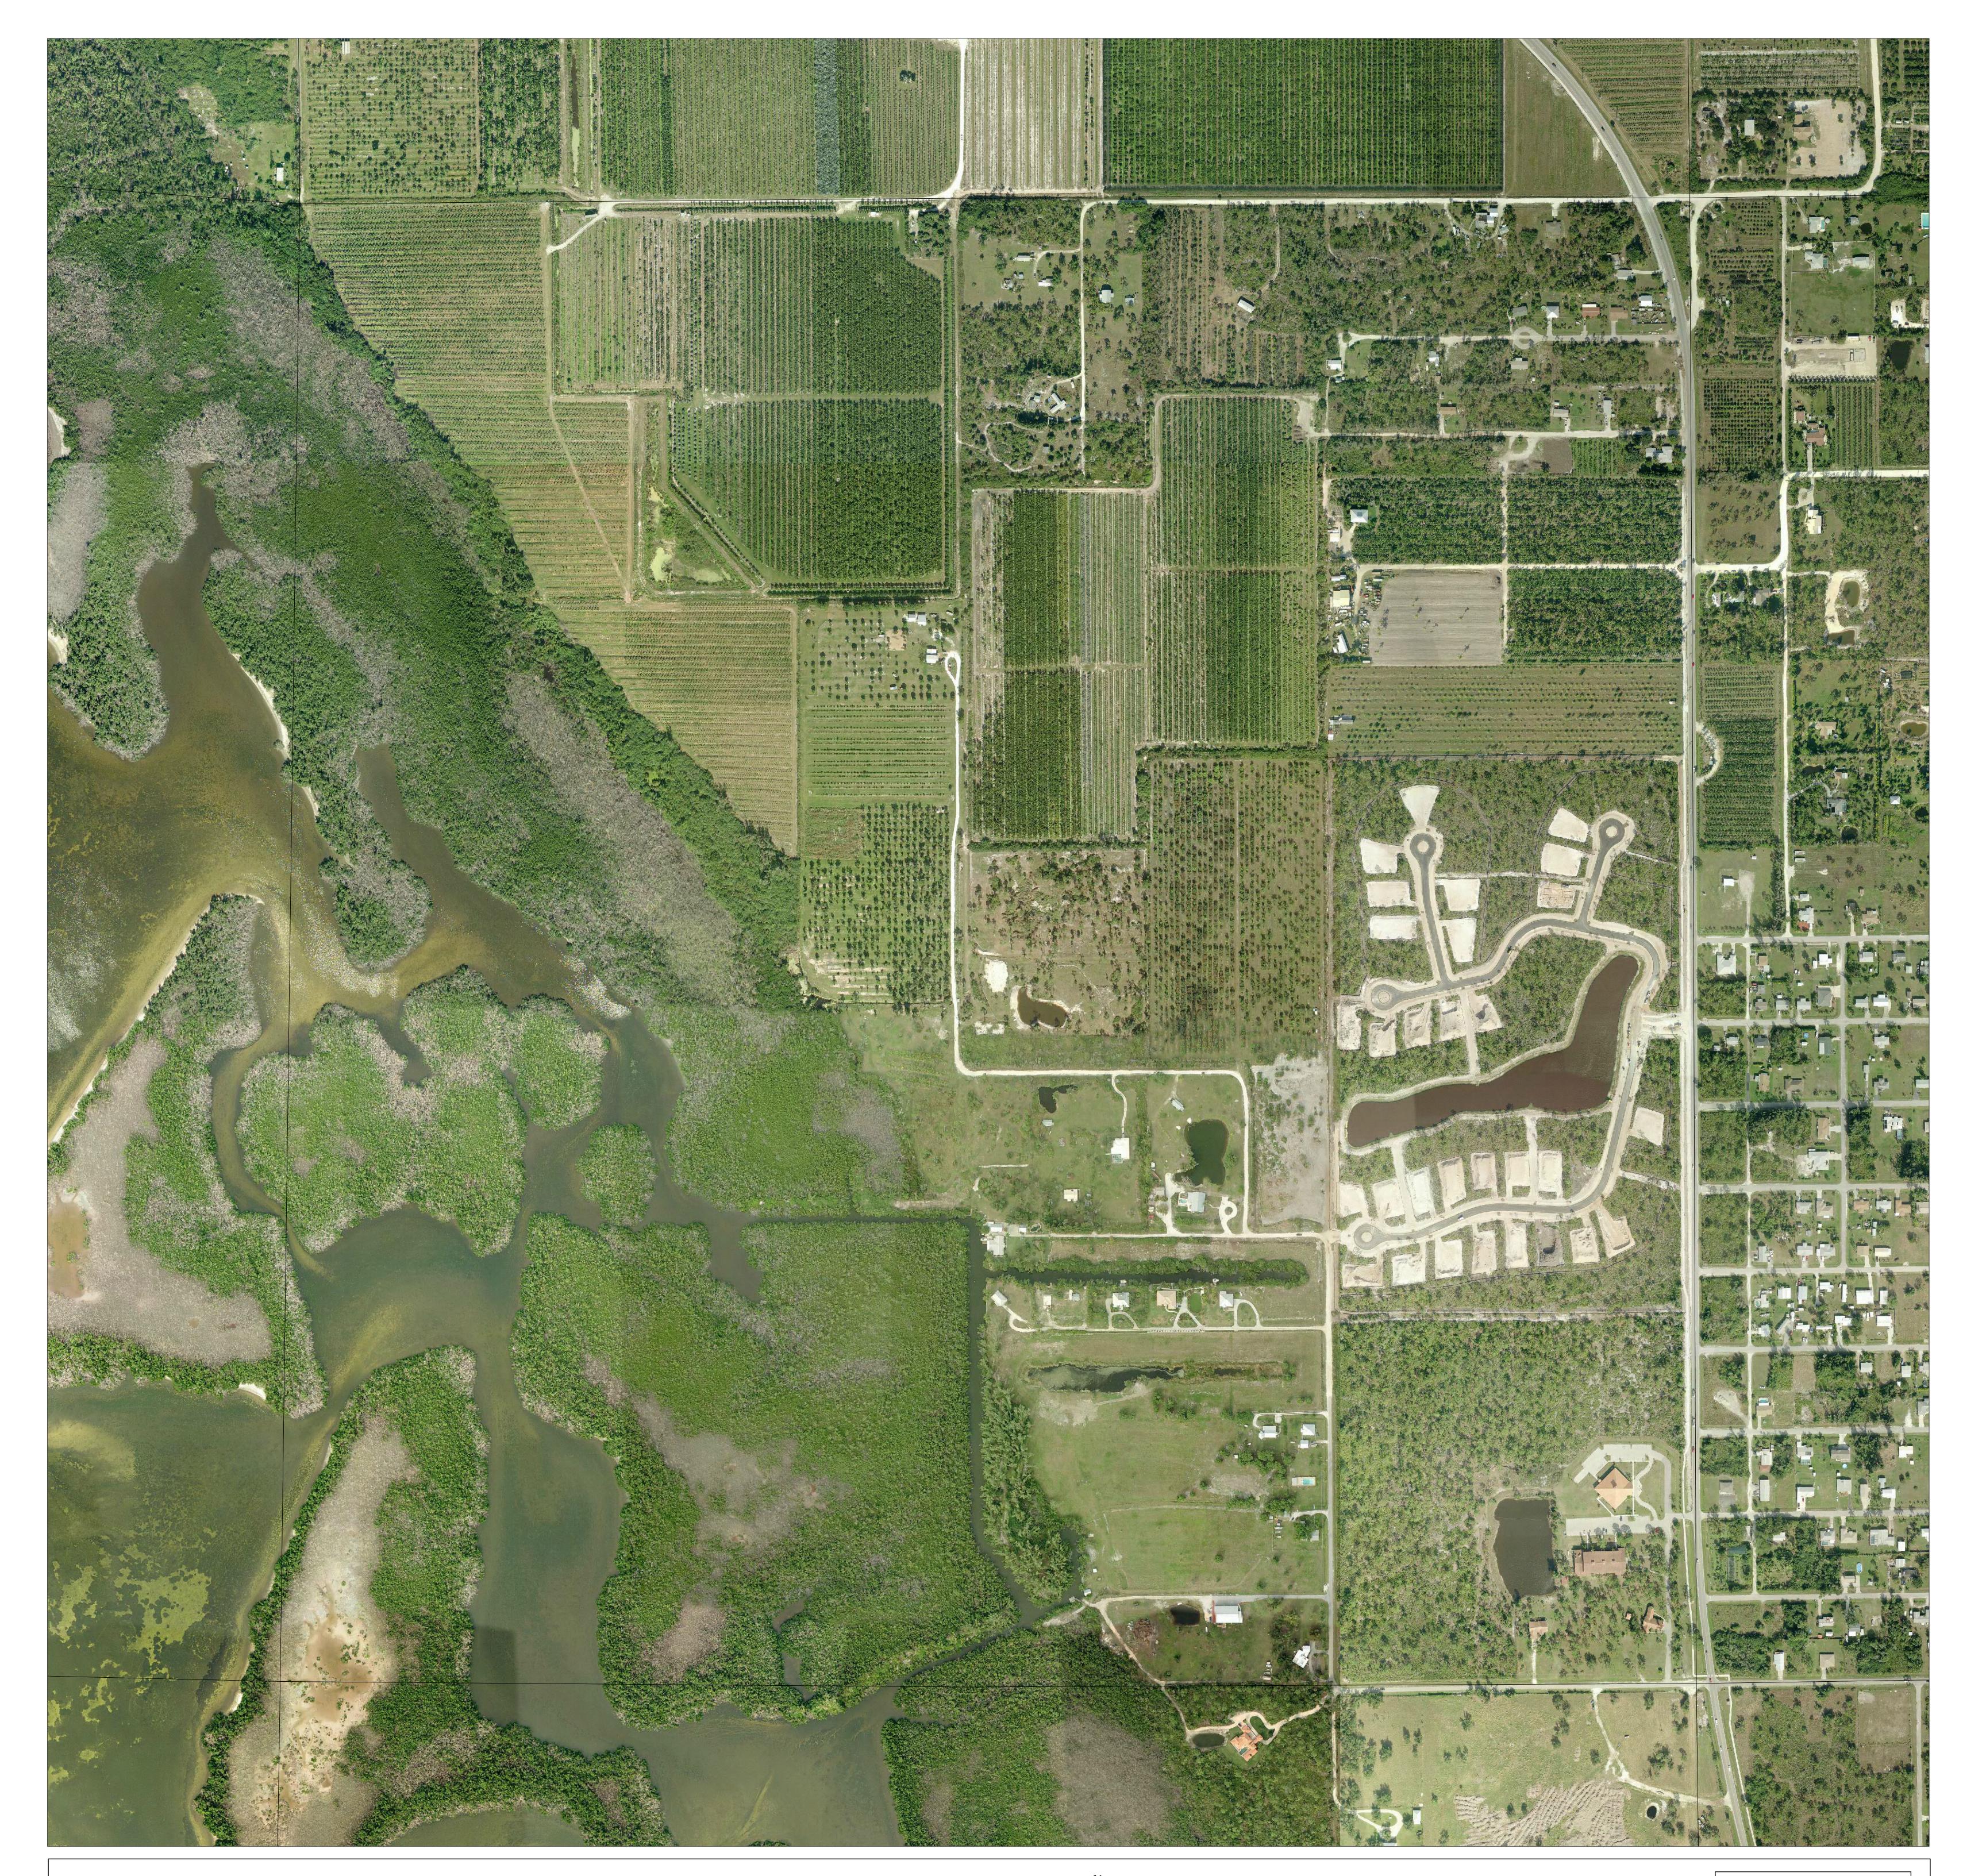

Date of Photography: January - March, 2007 Image prepared by Pictometry International Corp. License No. LB7771 SECTION TOWNSHIP RANGE

S17-T44-R22