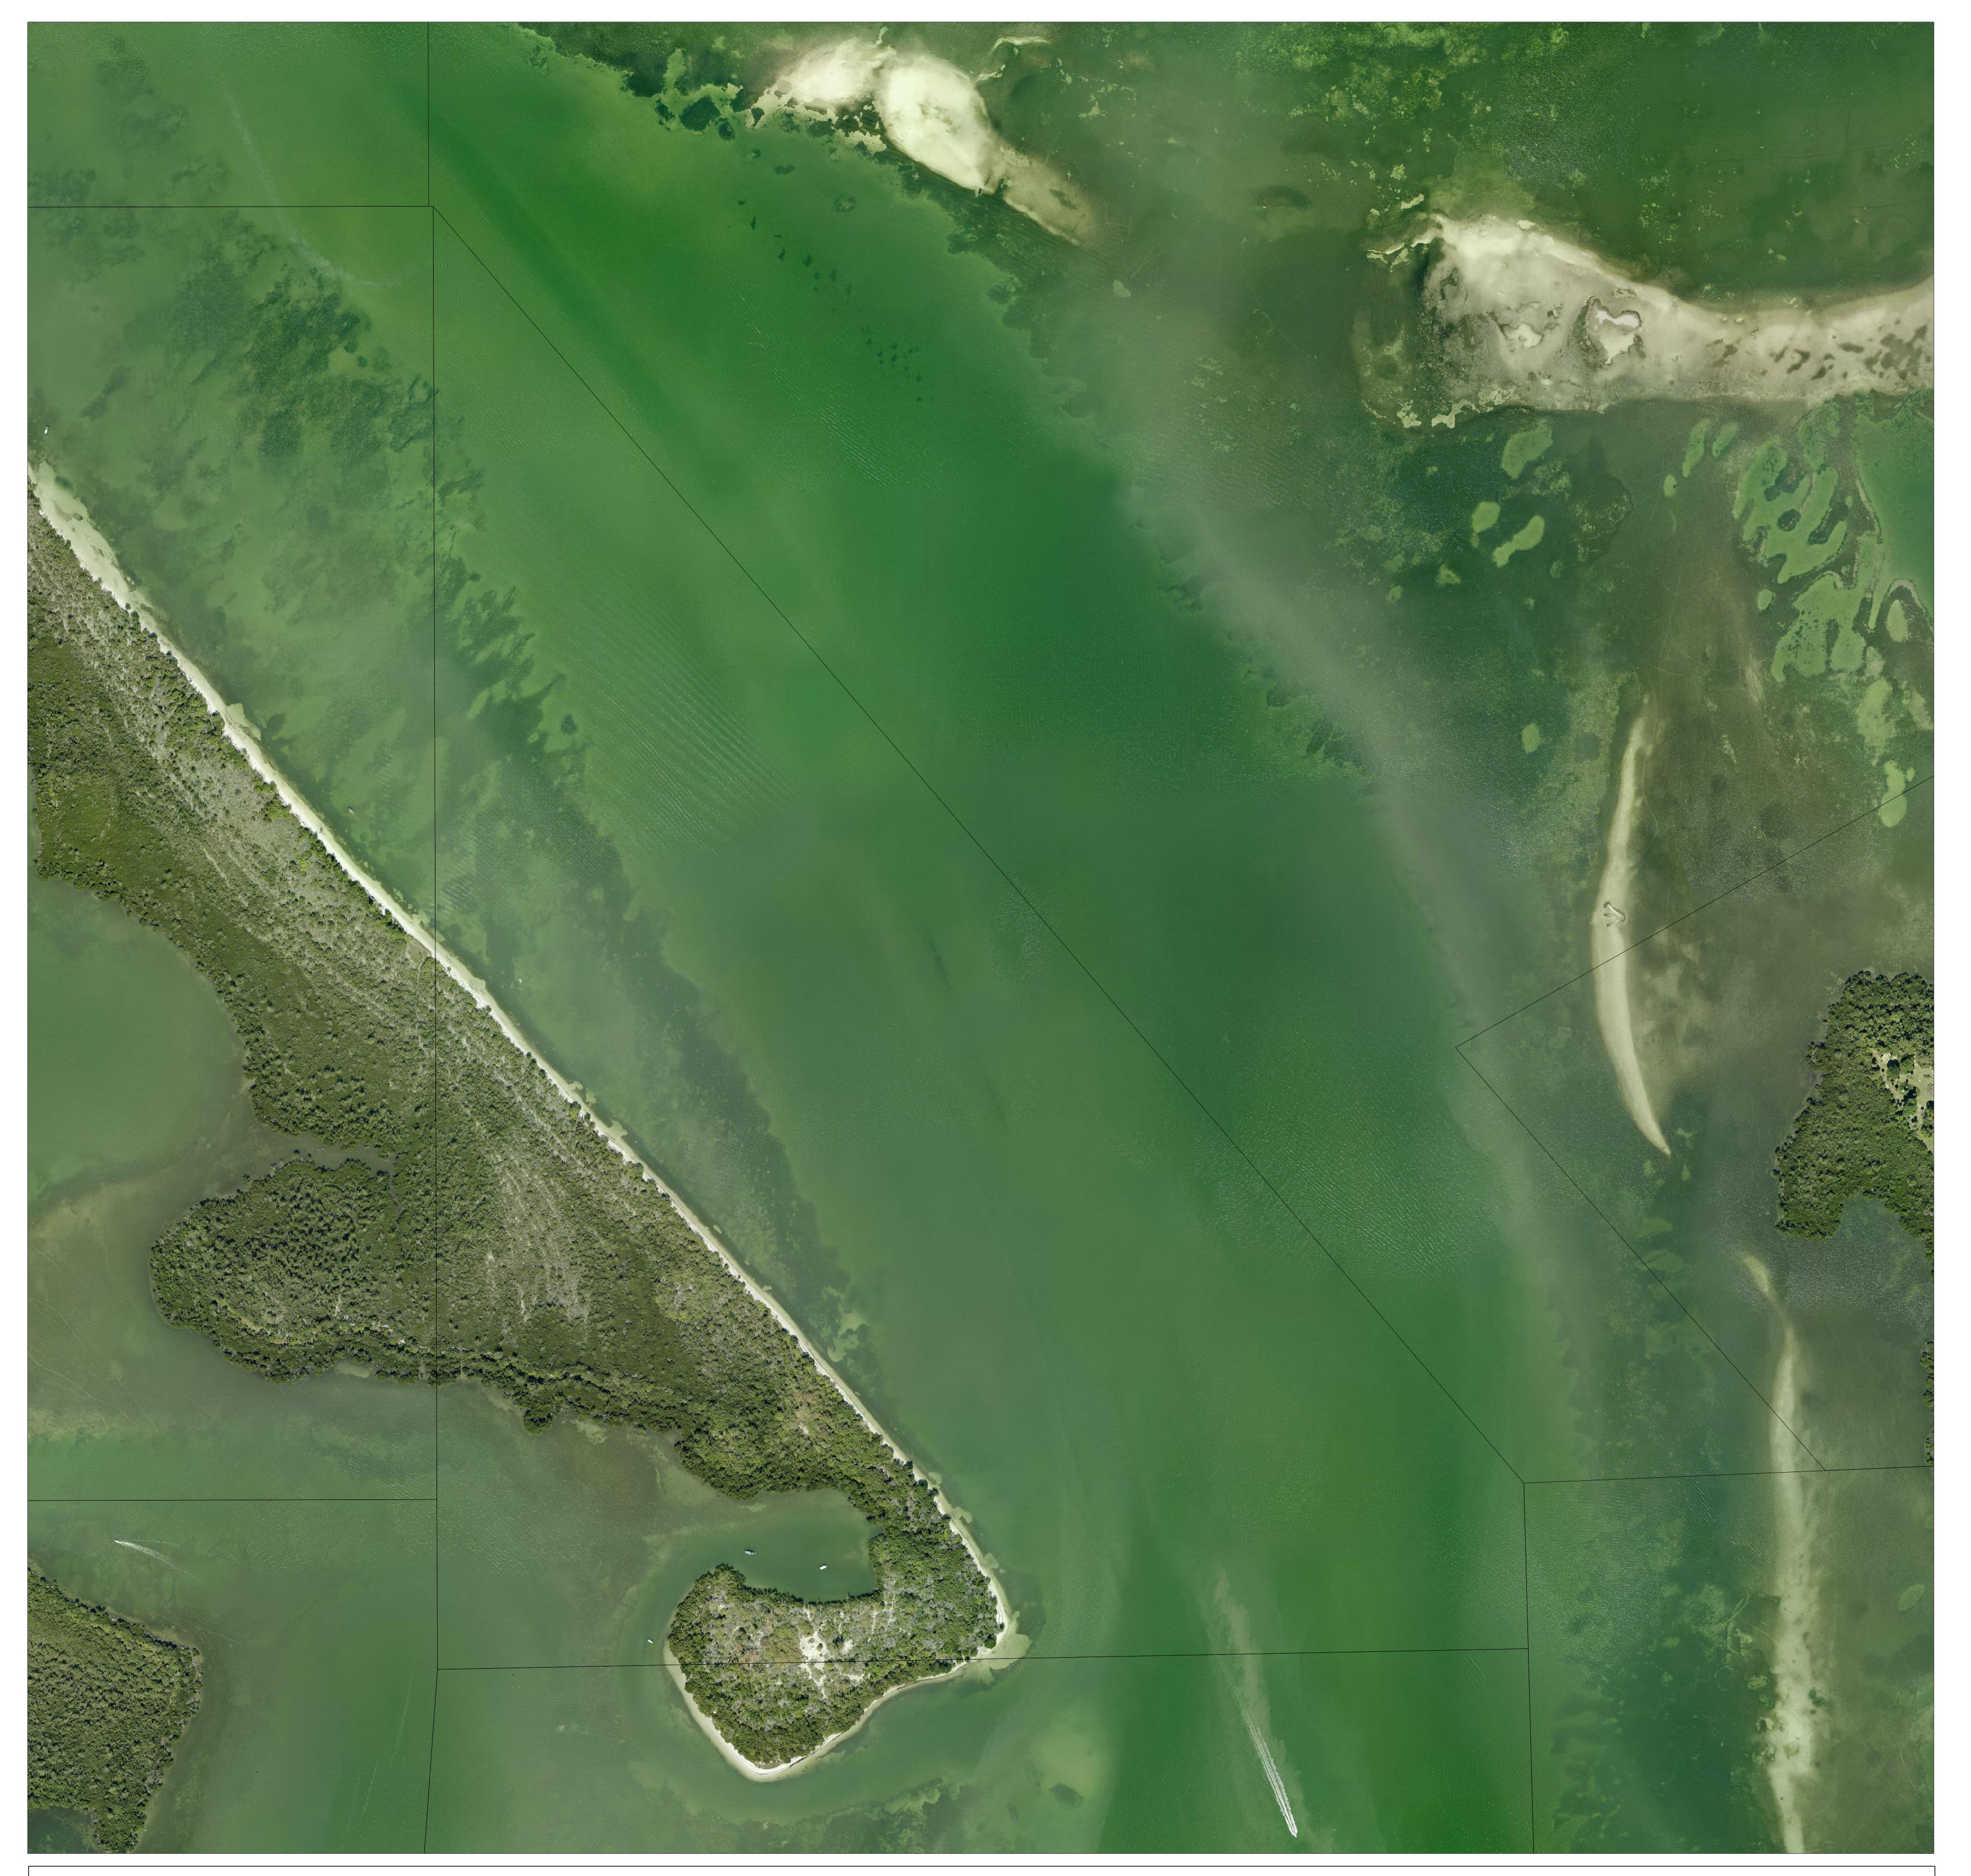

Maps and documents made available by the Lee County Property Appraiser's Office are created as part of a Geographic Information System (GIS) that compiles records, information, and data from various departments, cities, county, state and federal sources. Users are encouraged to examine the documentation or metadata associated with the data on which this map is based for information related to its accuracy, currency, and limitations. Pictometry's Standard Product Individual Orthogonal Imagery frames meet or exceed National Map Accuracy Standards and have been compiled to meet horizontal accuracy at a 95% confidence interval.