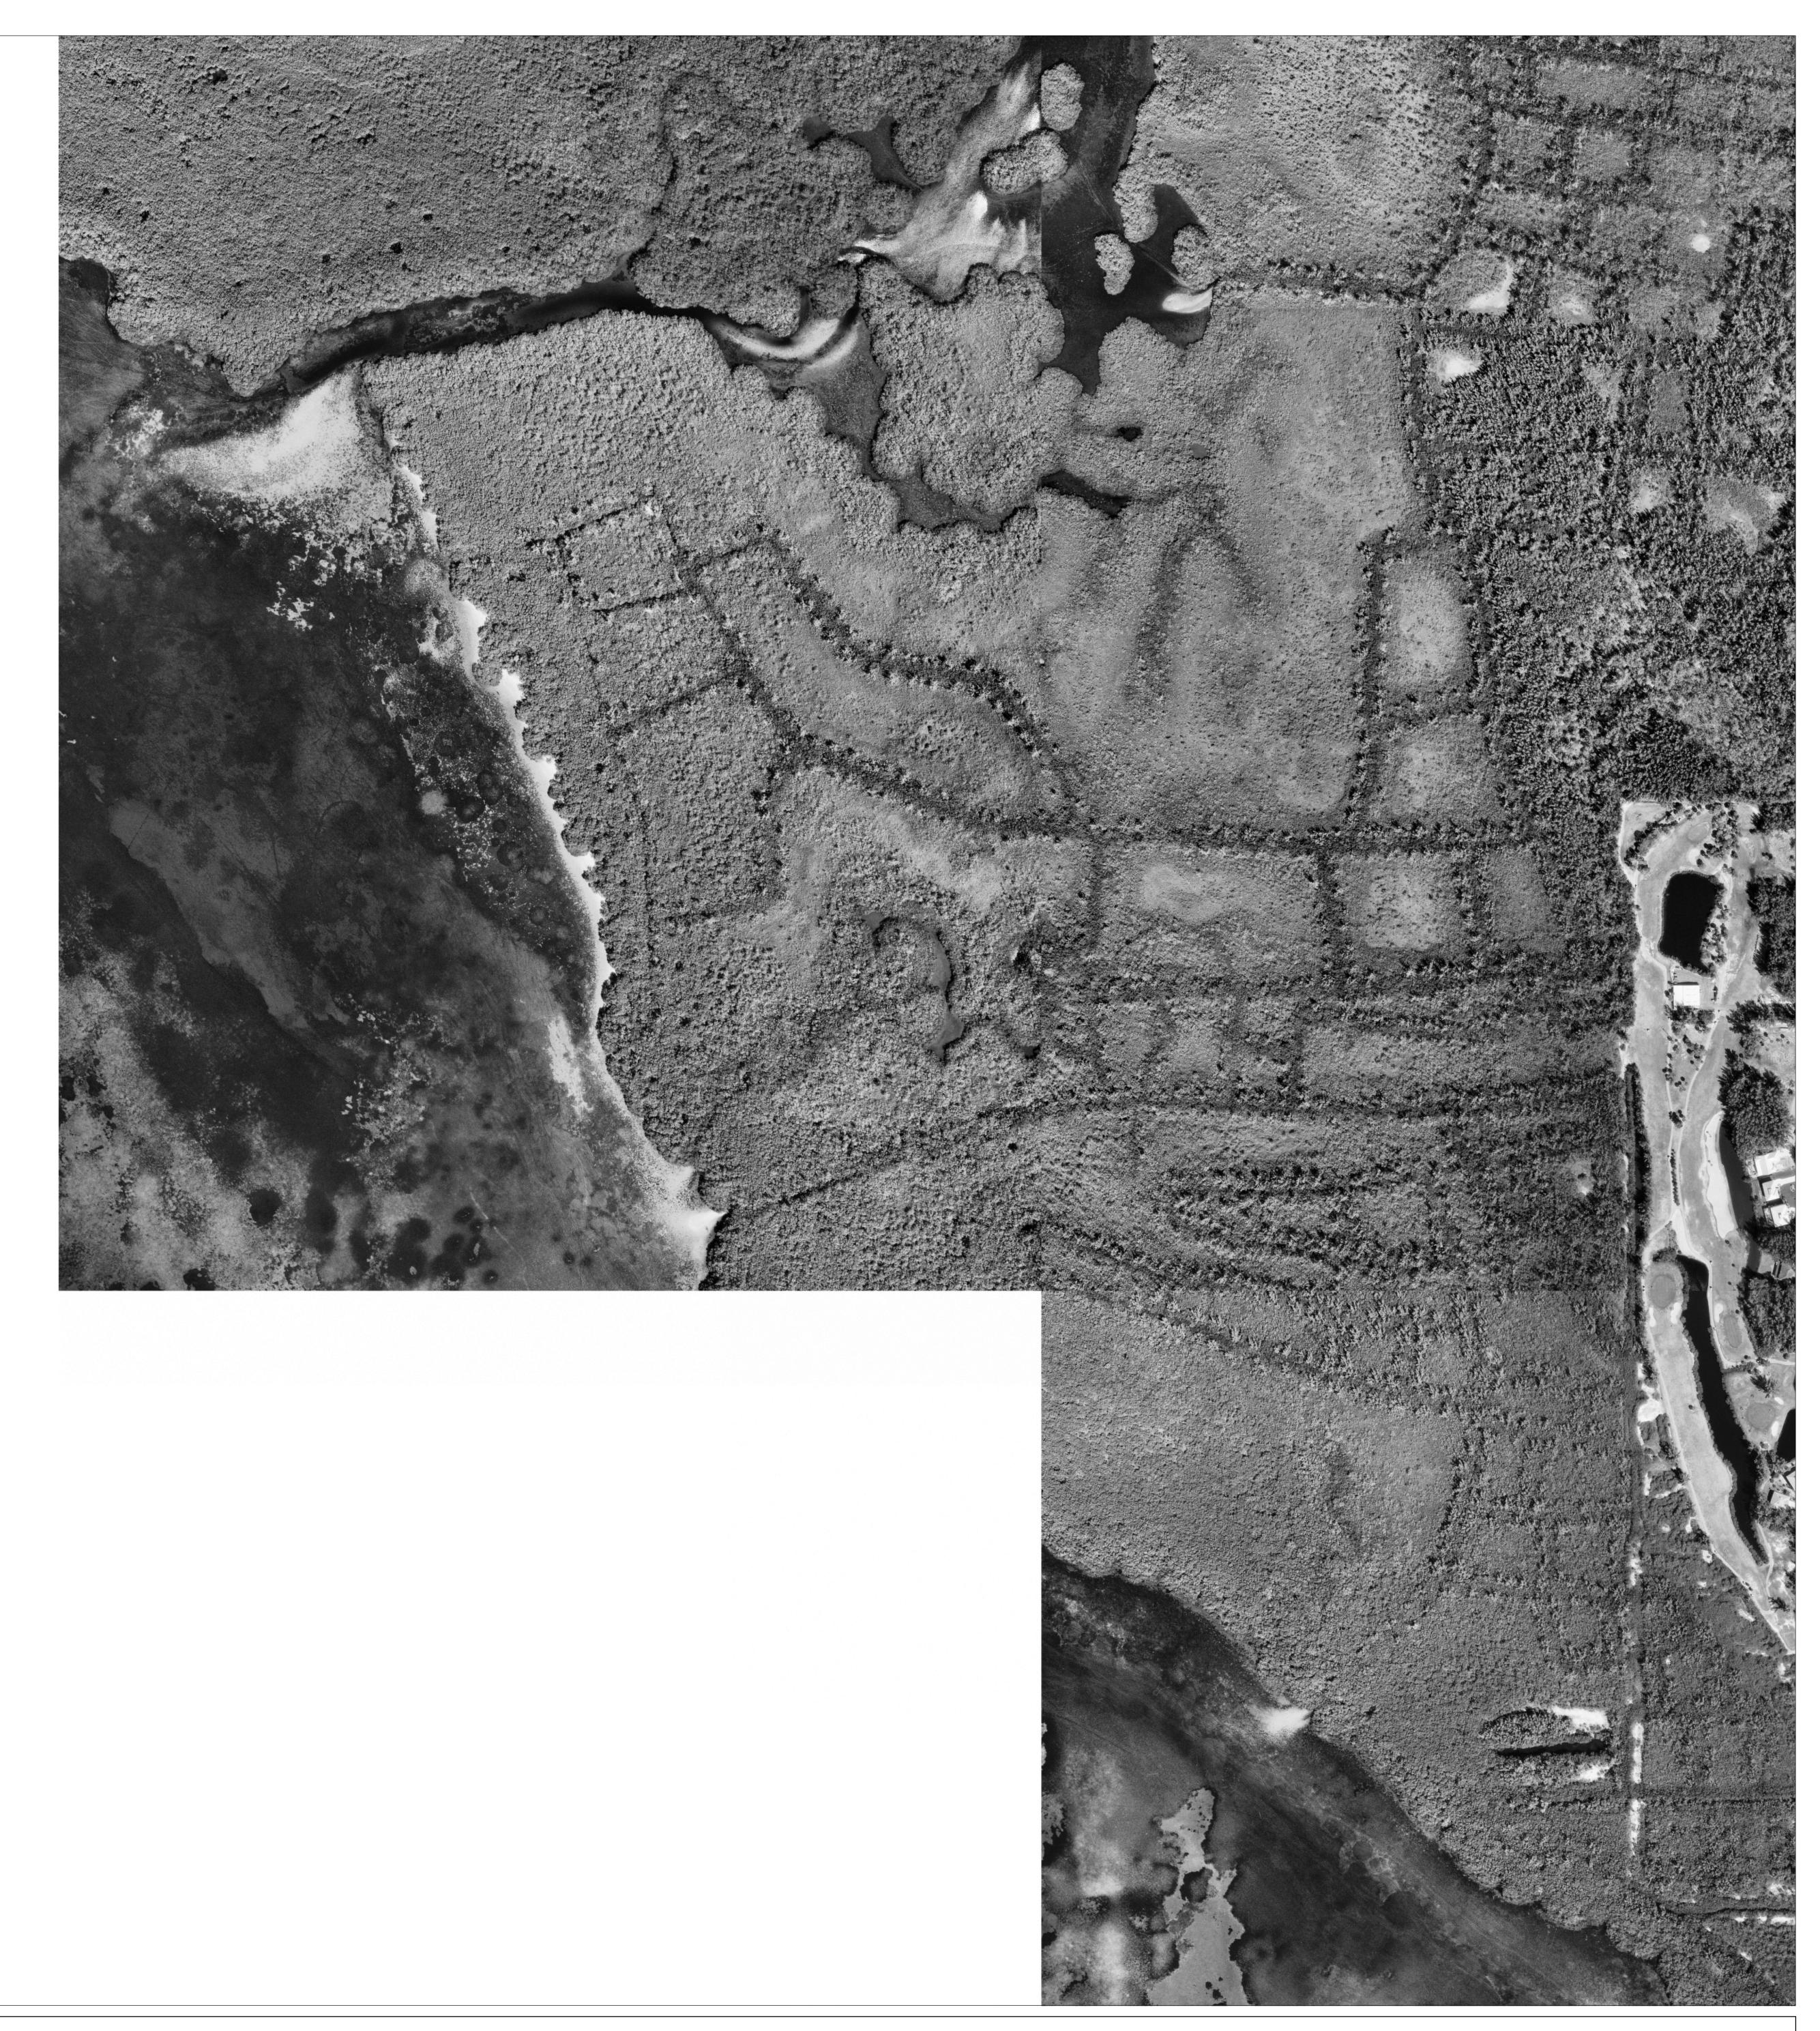

Maps and documents made available to the public by the Lee County Property Appraiser's Office are not legally recorded maps or surveys and are not intended to be used as such. The maps and documents are created as part of a Geographic Information System (GIS) that compiles records, information, and data from various cities, county, state and federal sources. The source data may contain errors. For additional information regarding Earthdata aerials, see final report of topographic survey for Lee County FI orida dated 3/31/06. The original Earthdata map and its attached report are not valid without the signature and original raised seal of a Florida licensed Surveyor and Mapper which can be found on the report.