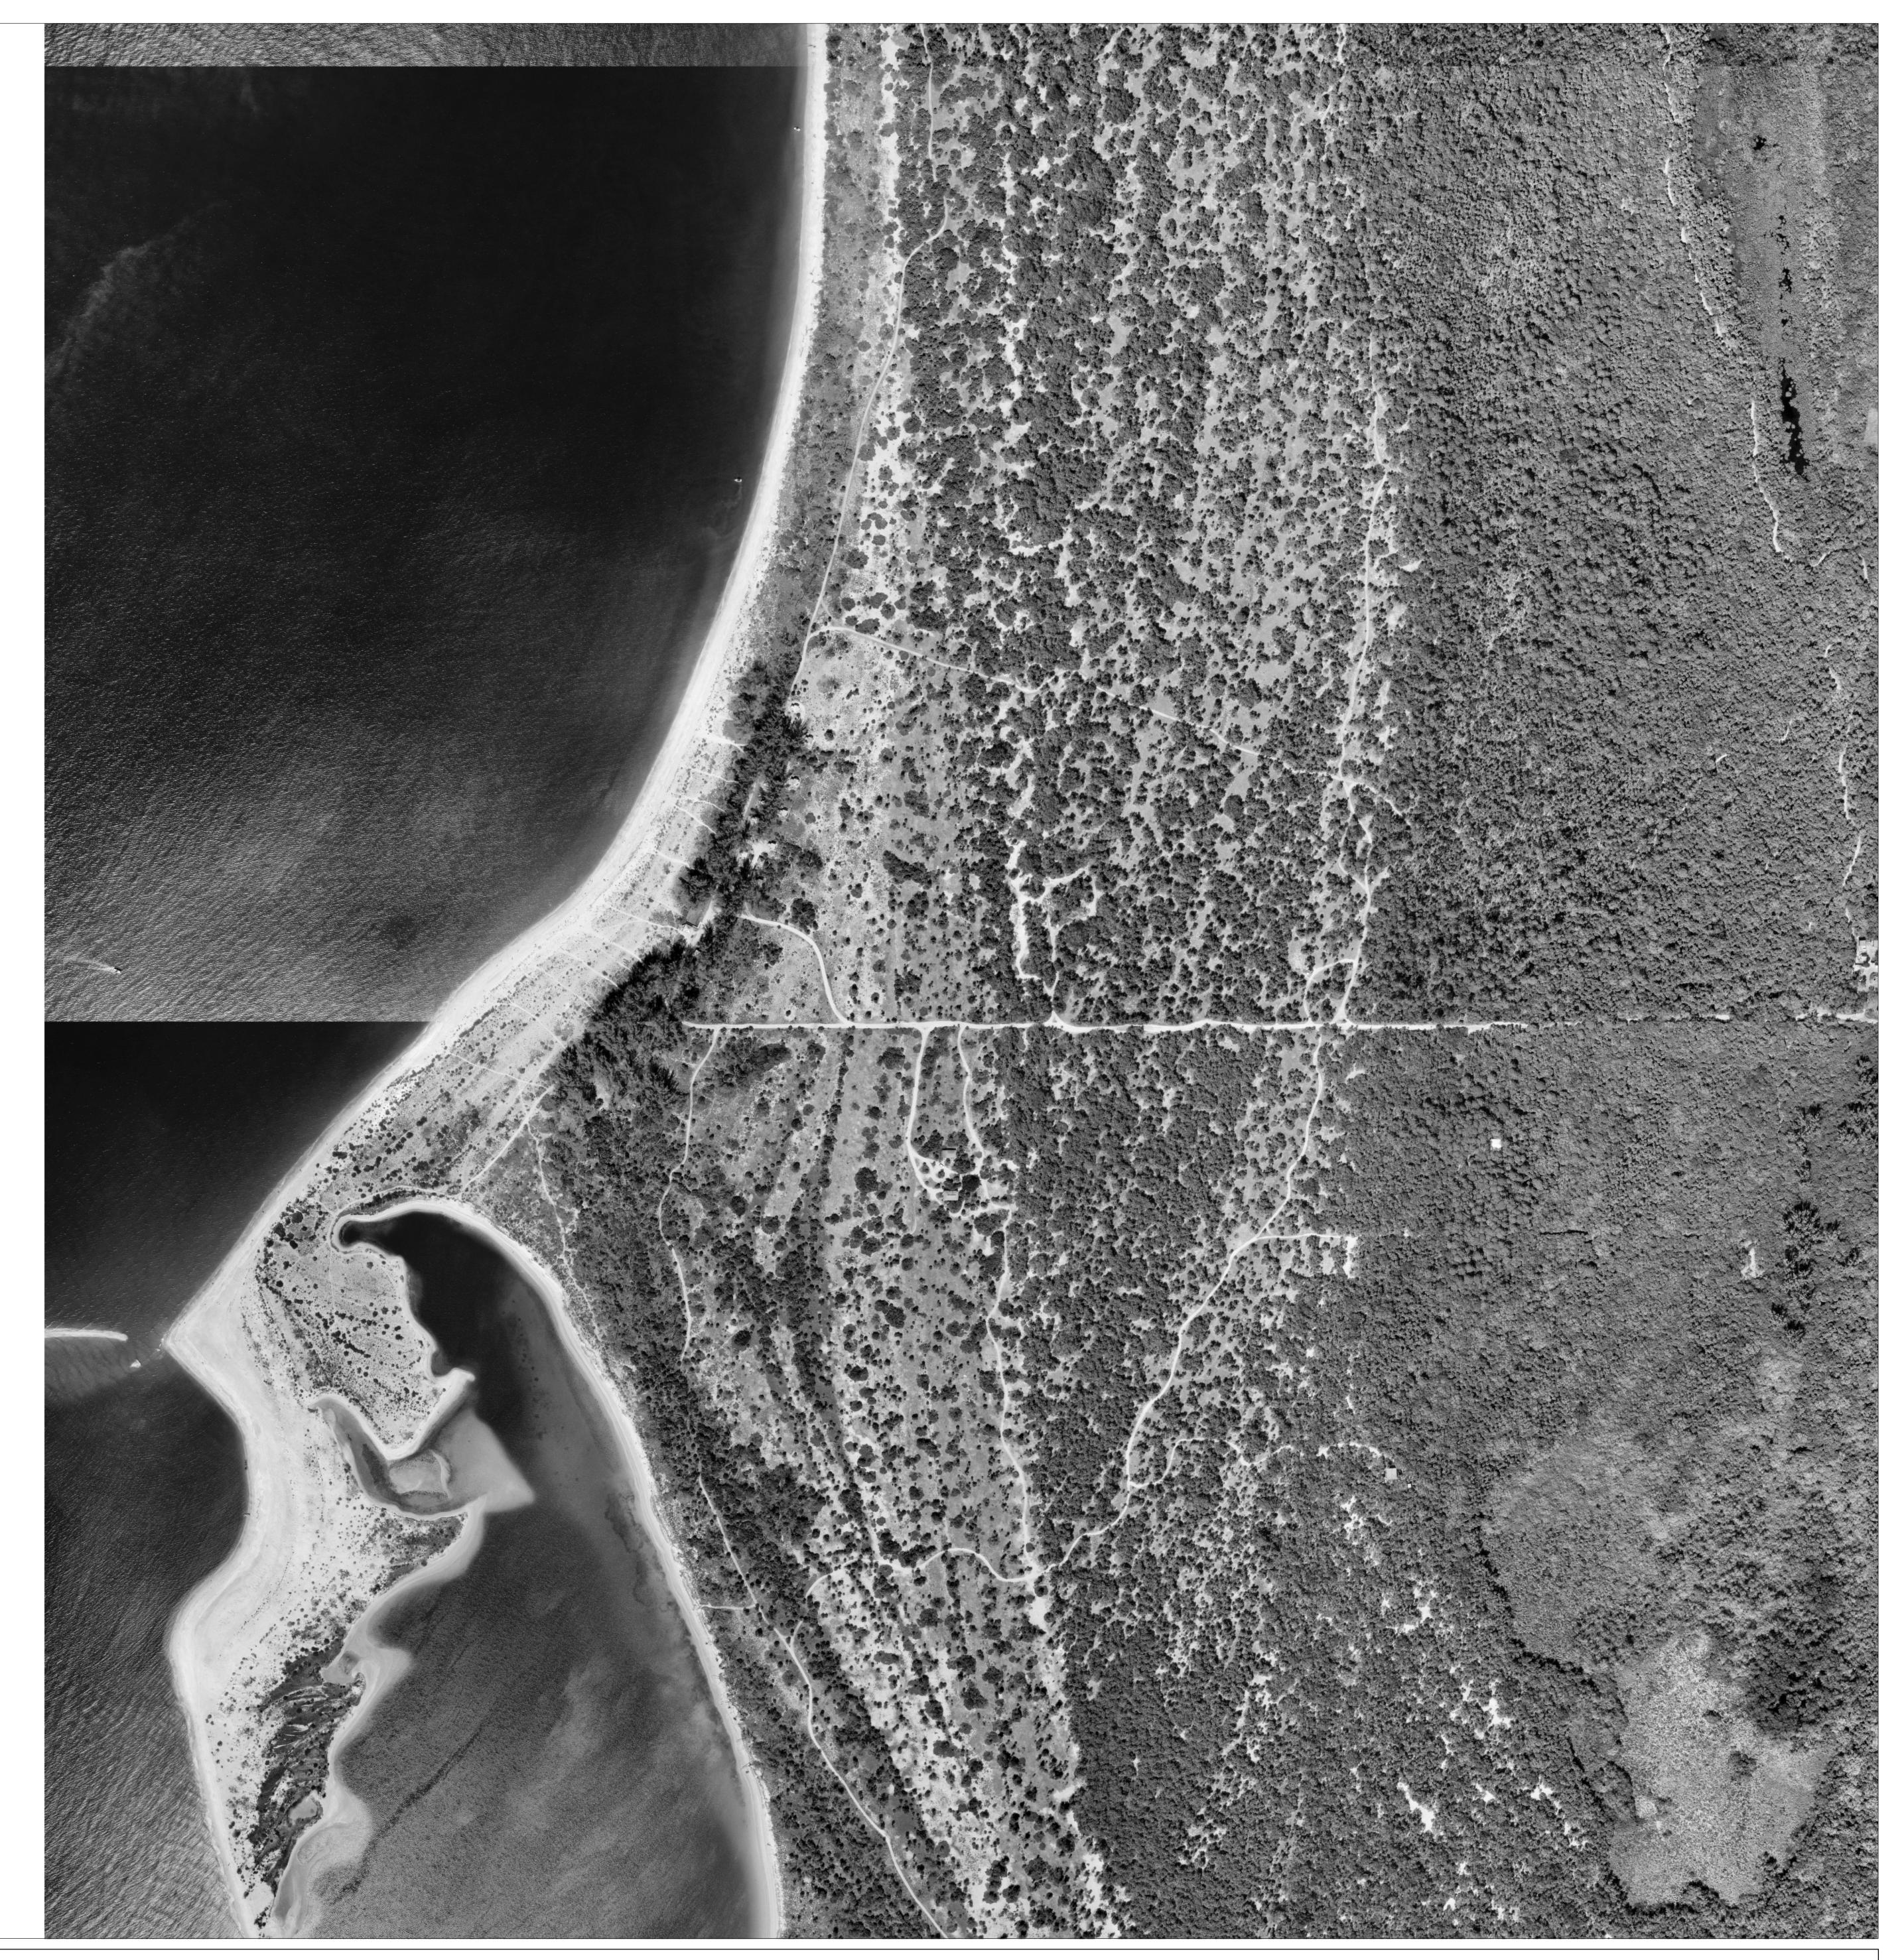

For additional information regarding Earthdata aerials, see final report of topographic survey for Lee County FI orida dated 3/31/06. The original Earthdata map and its attached report are not valid without the signature and original raised seal of a Florida licensed Surveyor and Mapper which can be found on the report.