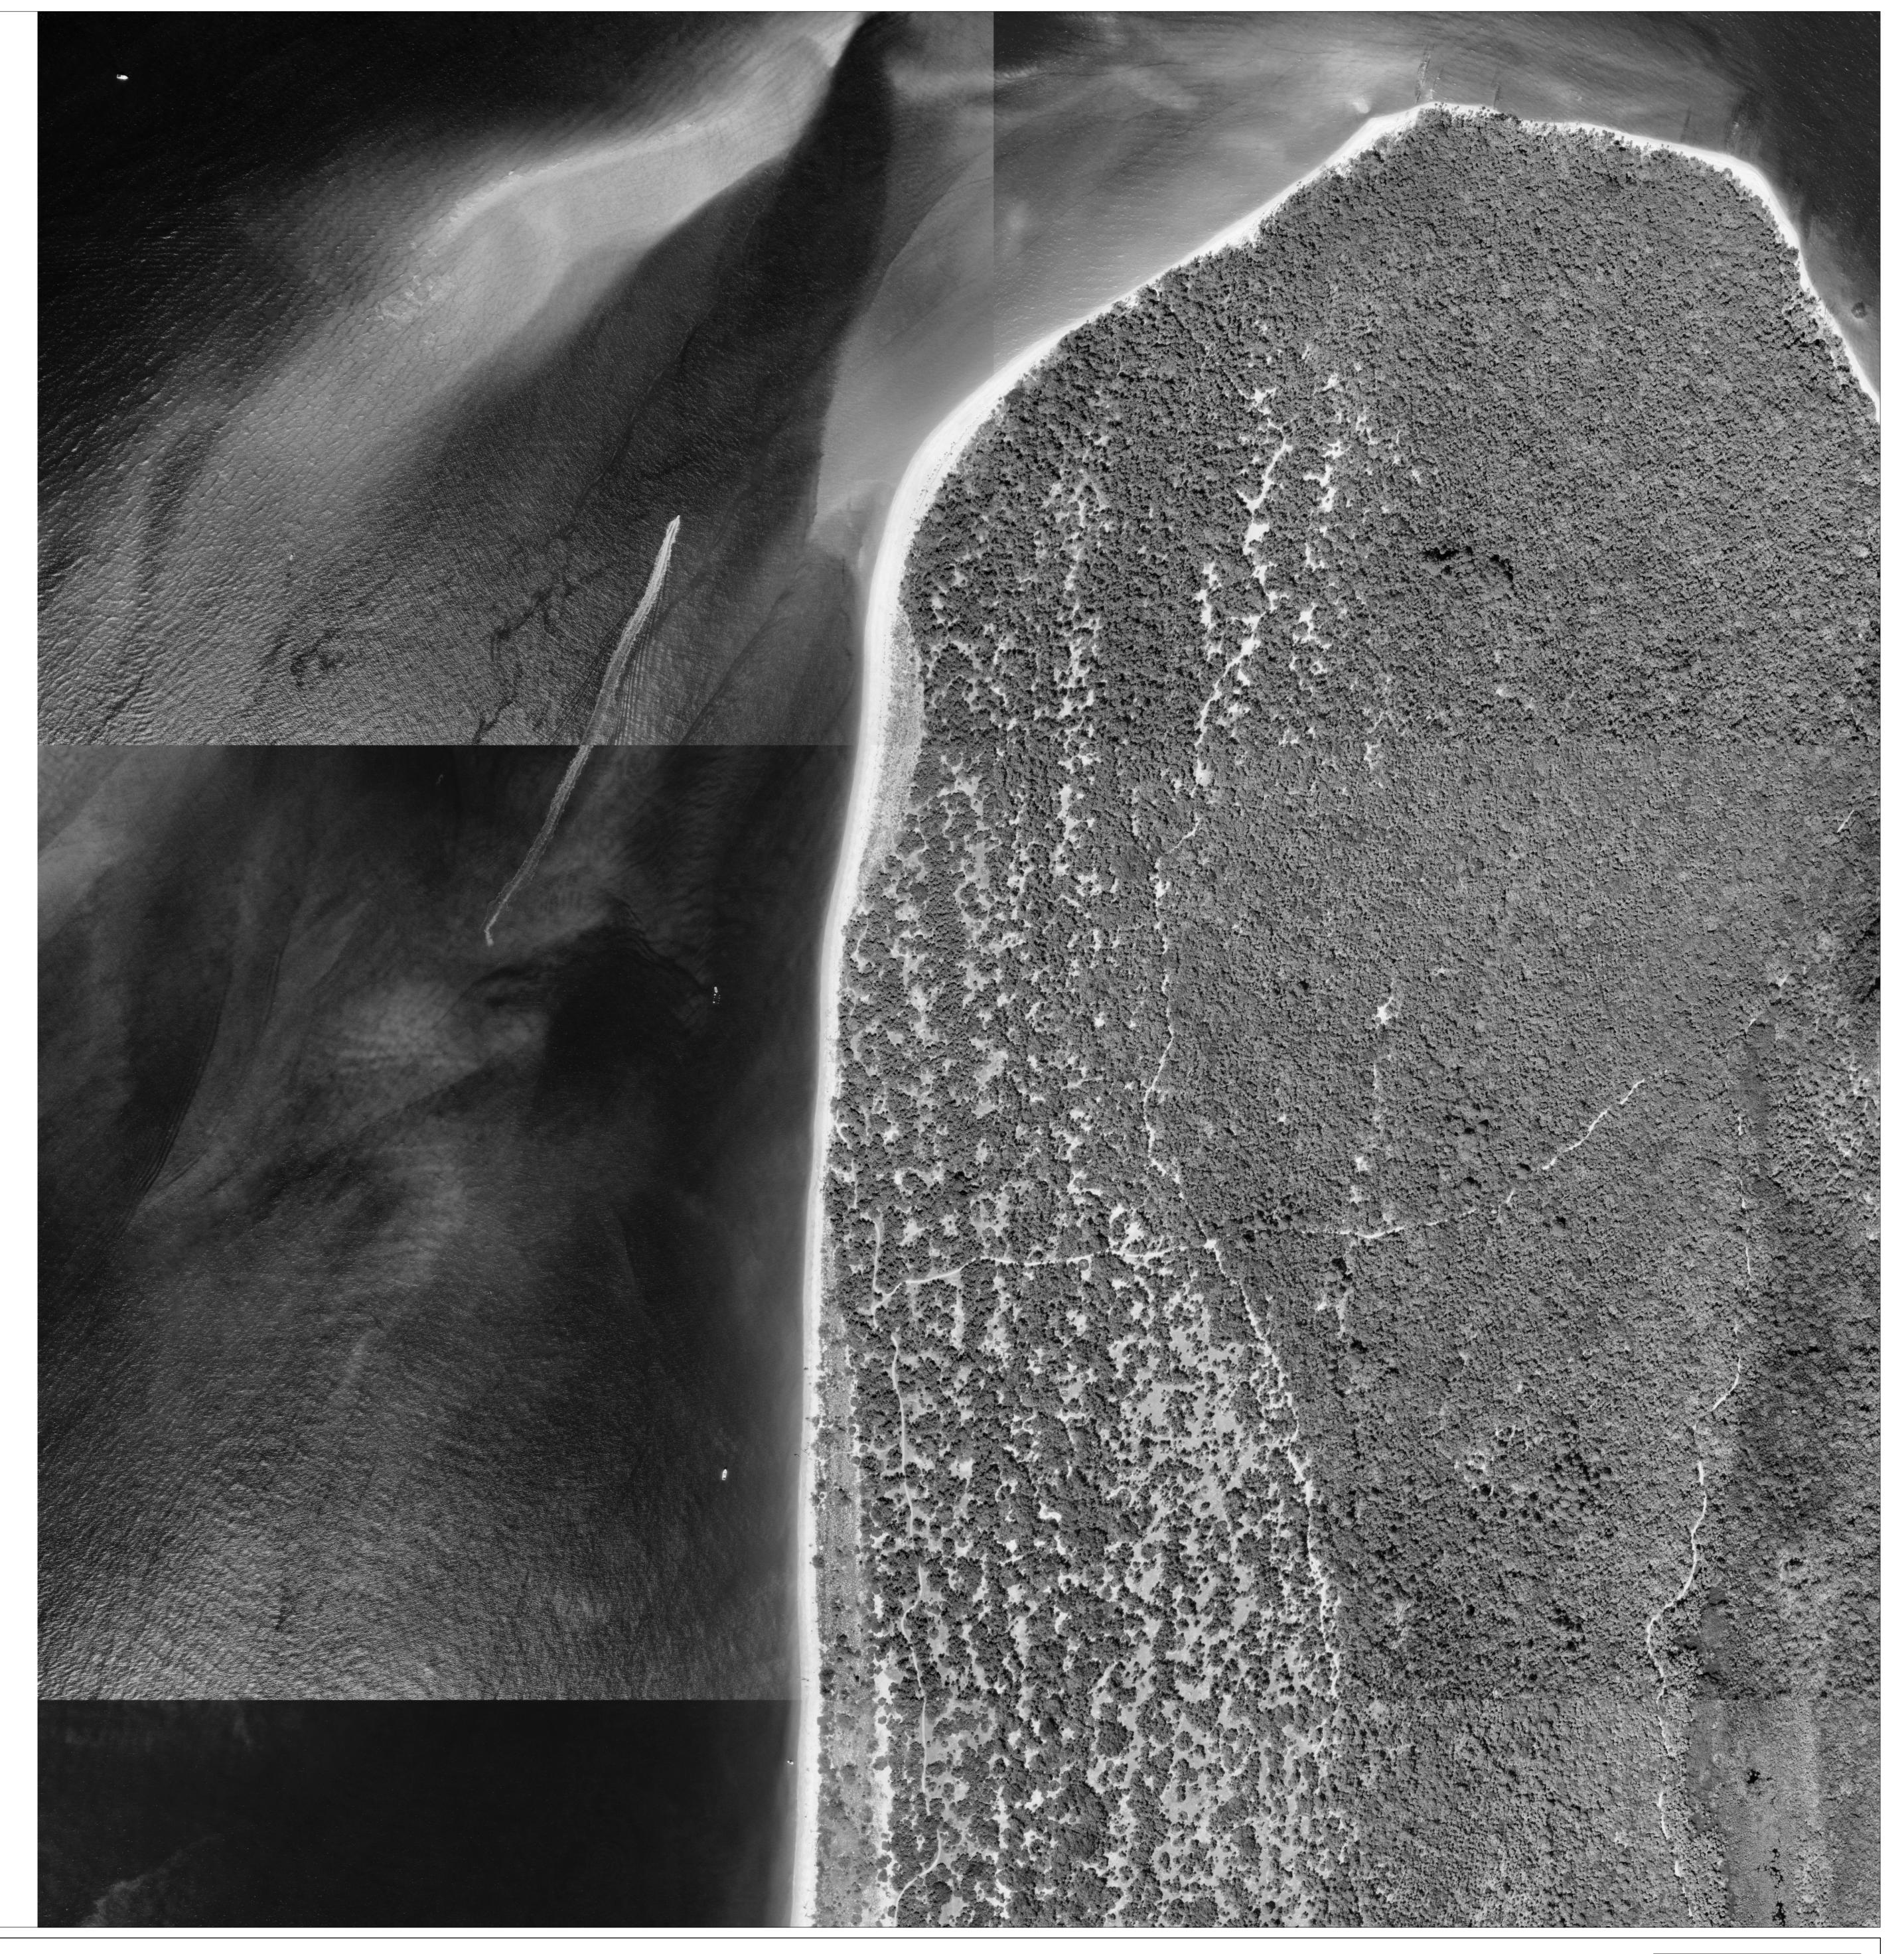

For additional information regarding Earthdata aerials, see final report of topographic survey for Lee County FI orida dated 3/31/06. The original Earthdata map and its attached report are not valid without the signature and original raised seal of a Florida licensed Surveyor and Mapper which can be found on the report.

which can be found on the report.

Date of Photography: January 1998

SO1-T44-R20