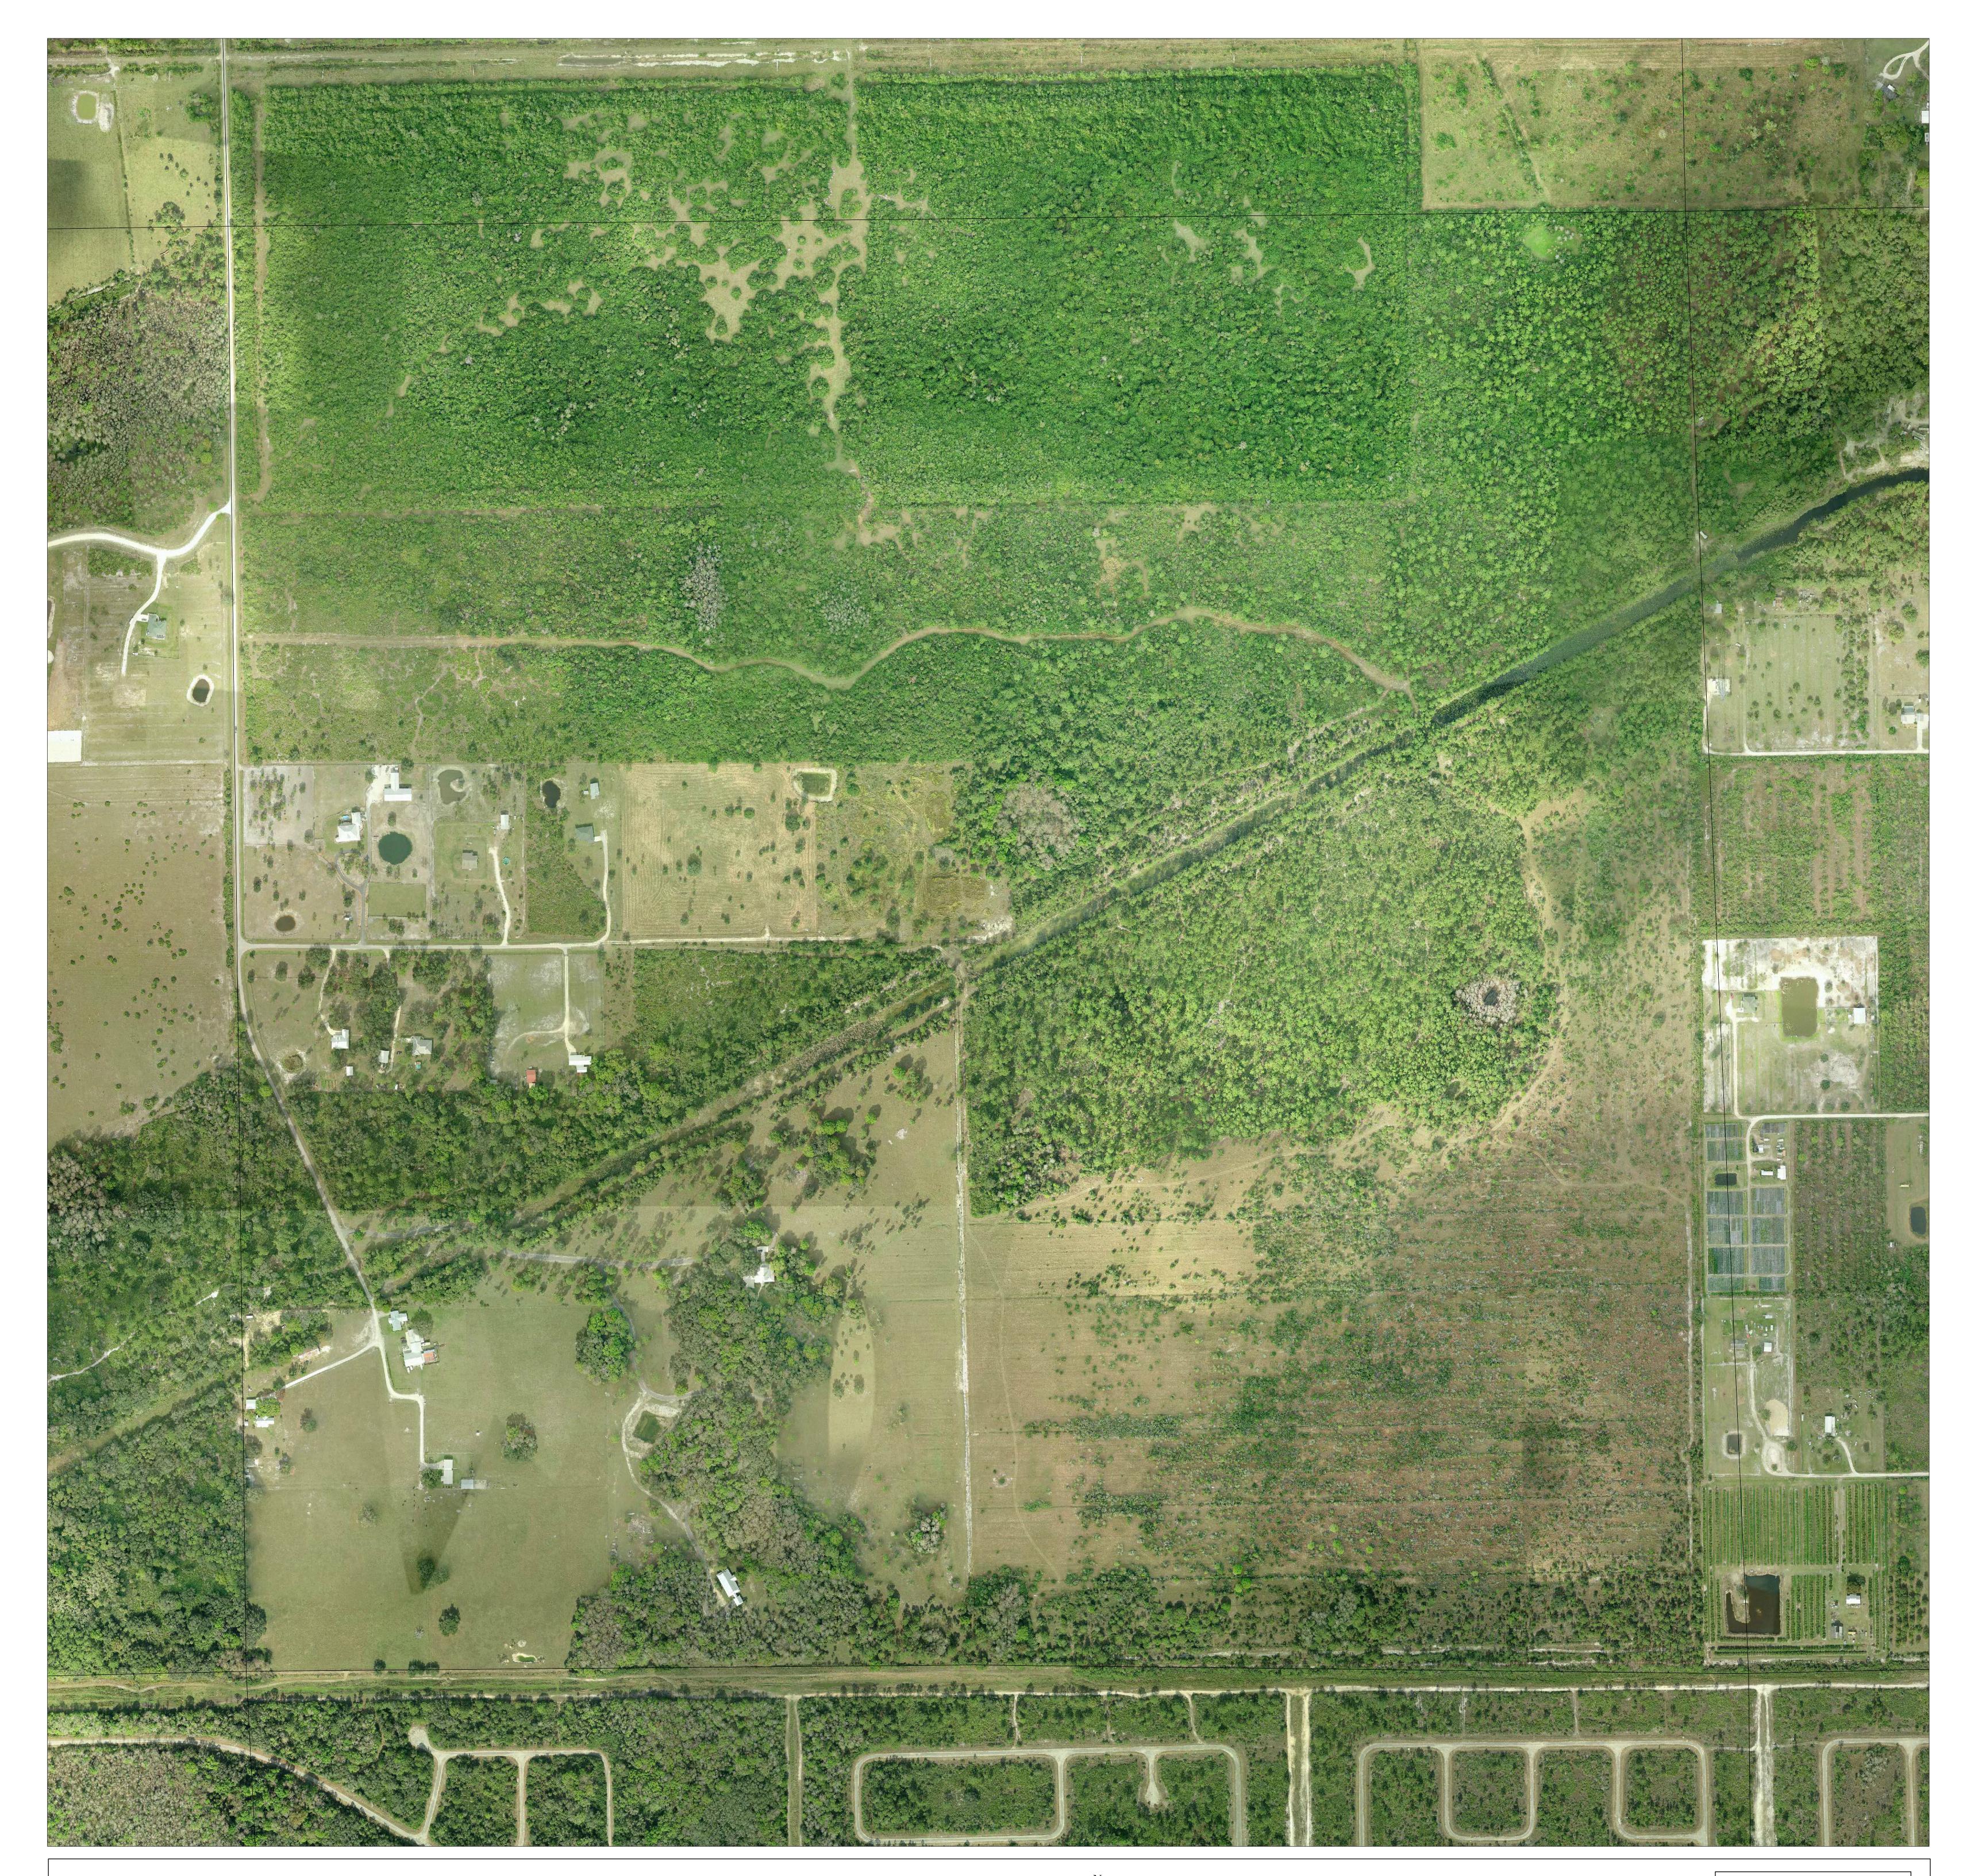

Date of Photography: January - March, 2007 Image prepared by Pictometry International Corp. License No. LB7771 SECTION TOWNSHIP RANGE

S33-T43-R27