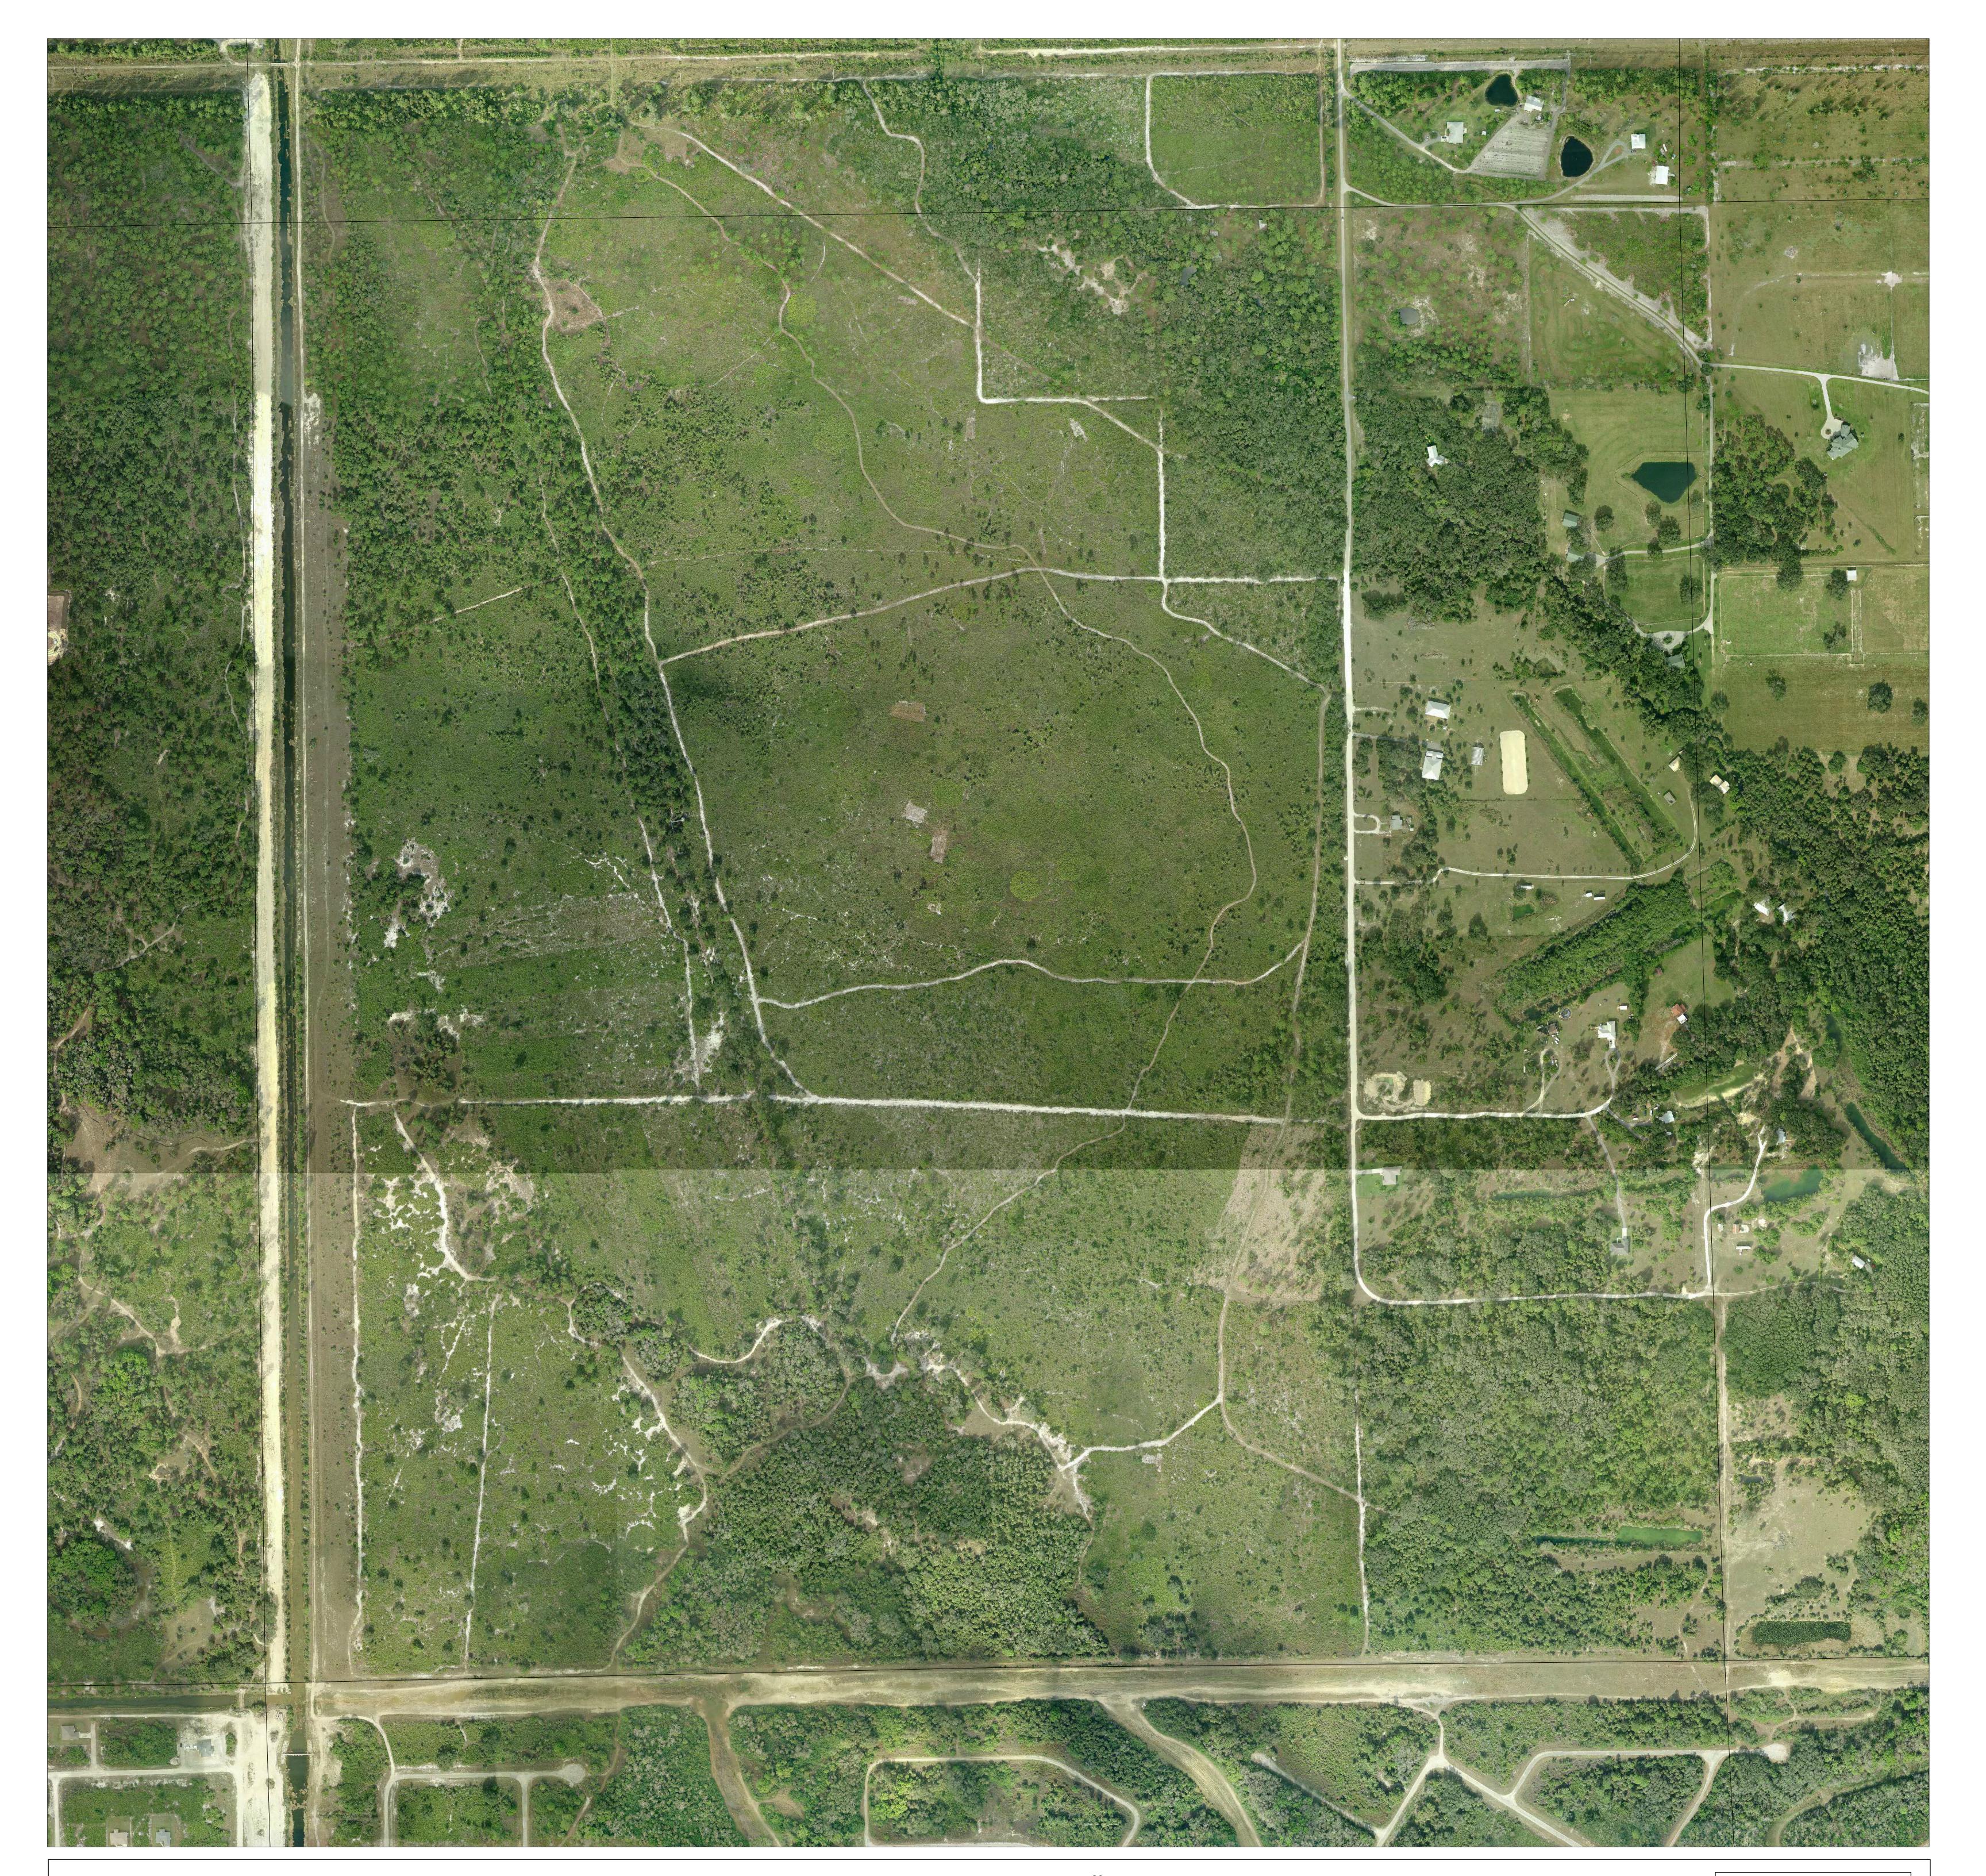

Date of Photography: January - March, 2007 Image prepared by Pictometry International Corp. License No. LB7771 SECTION TOWNSHIP RANGE