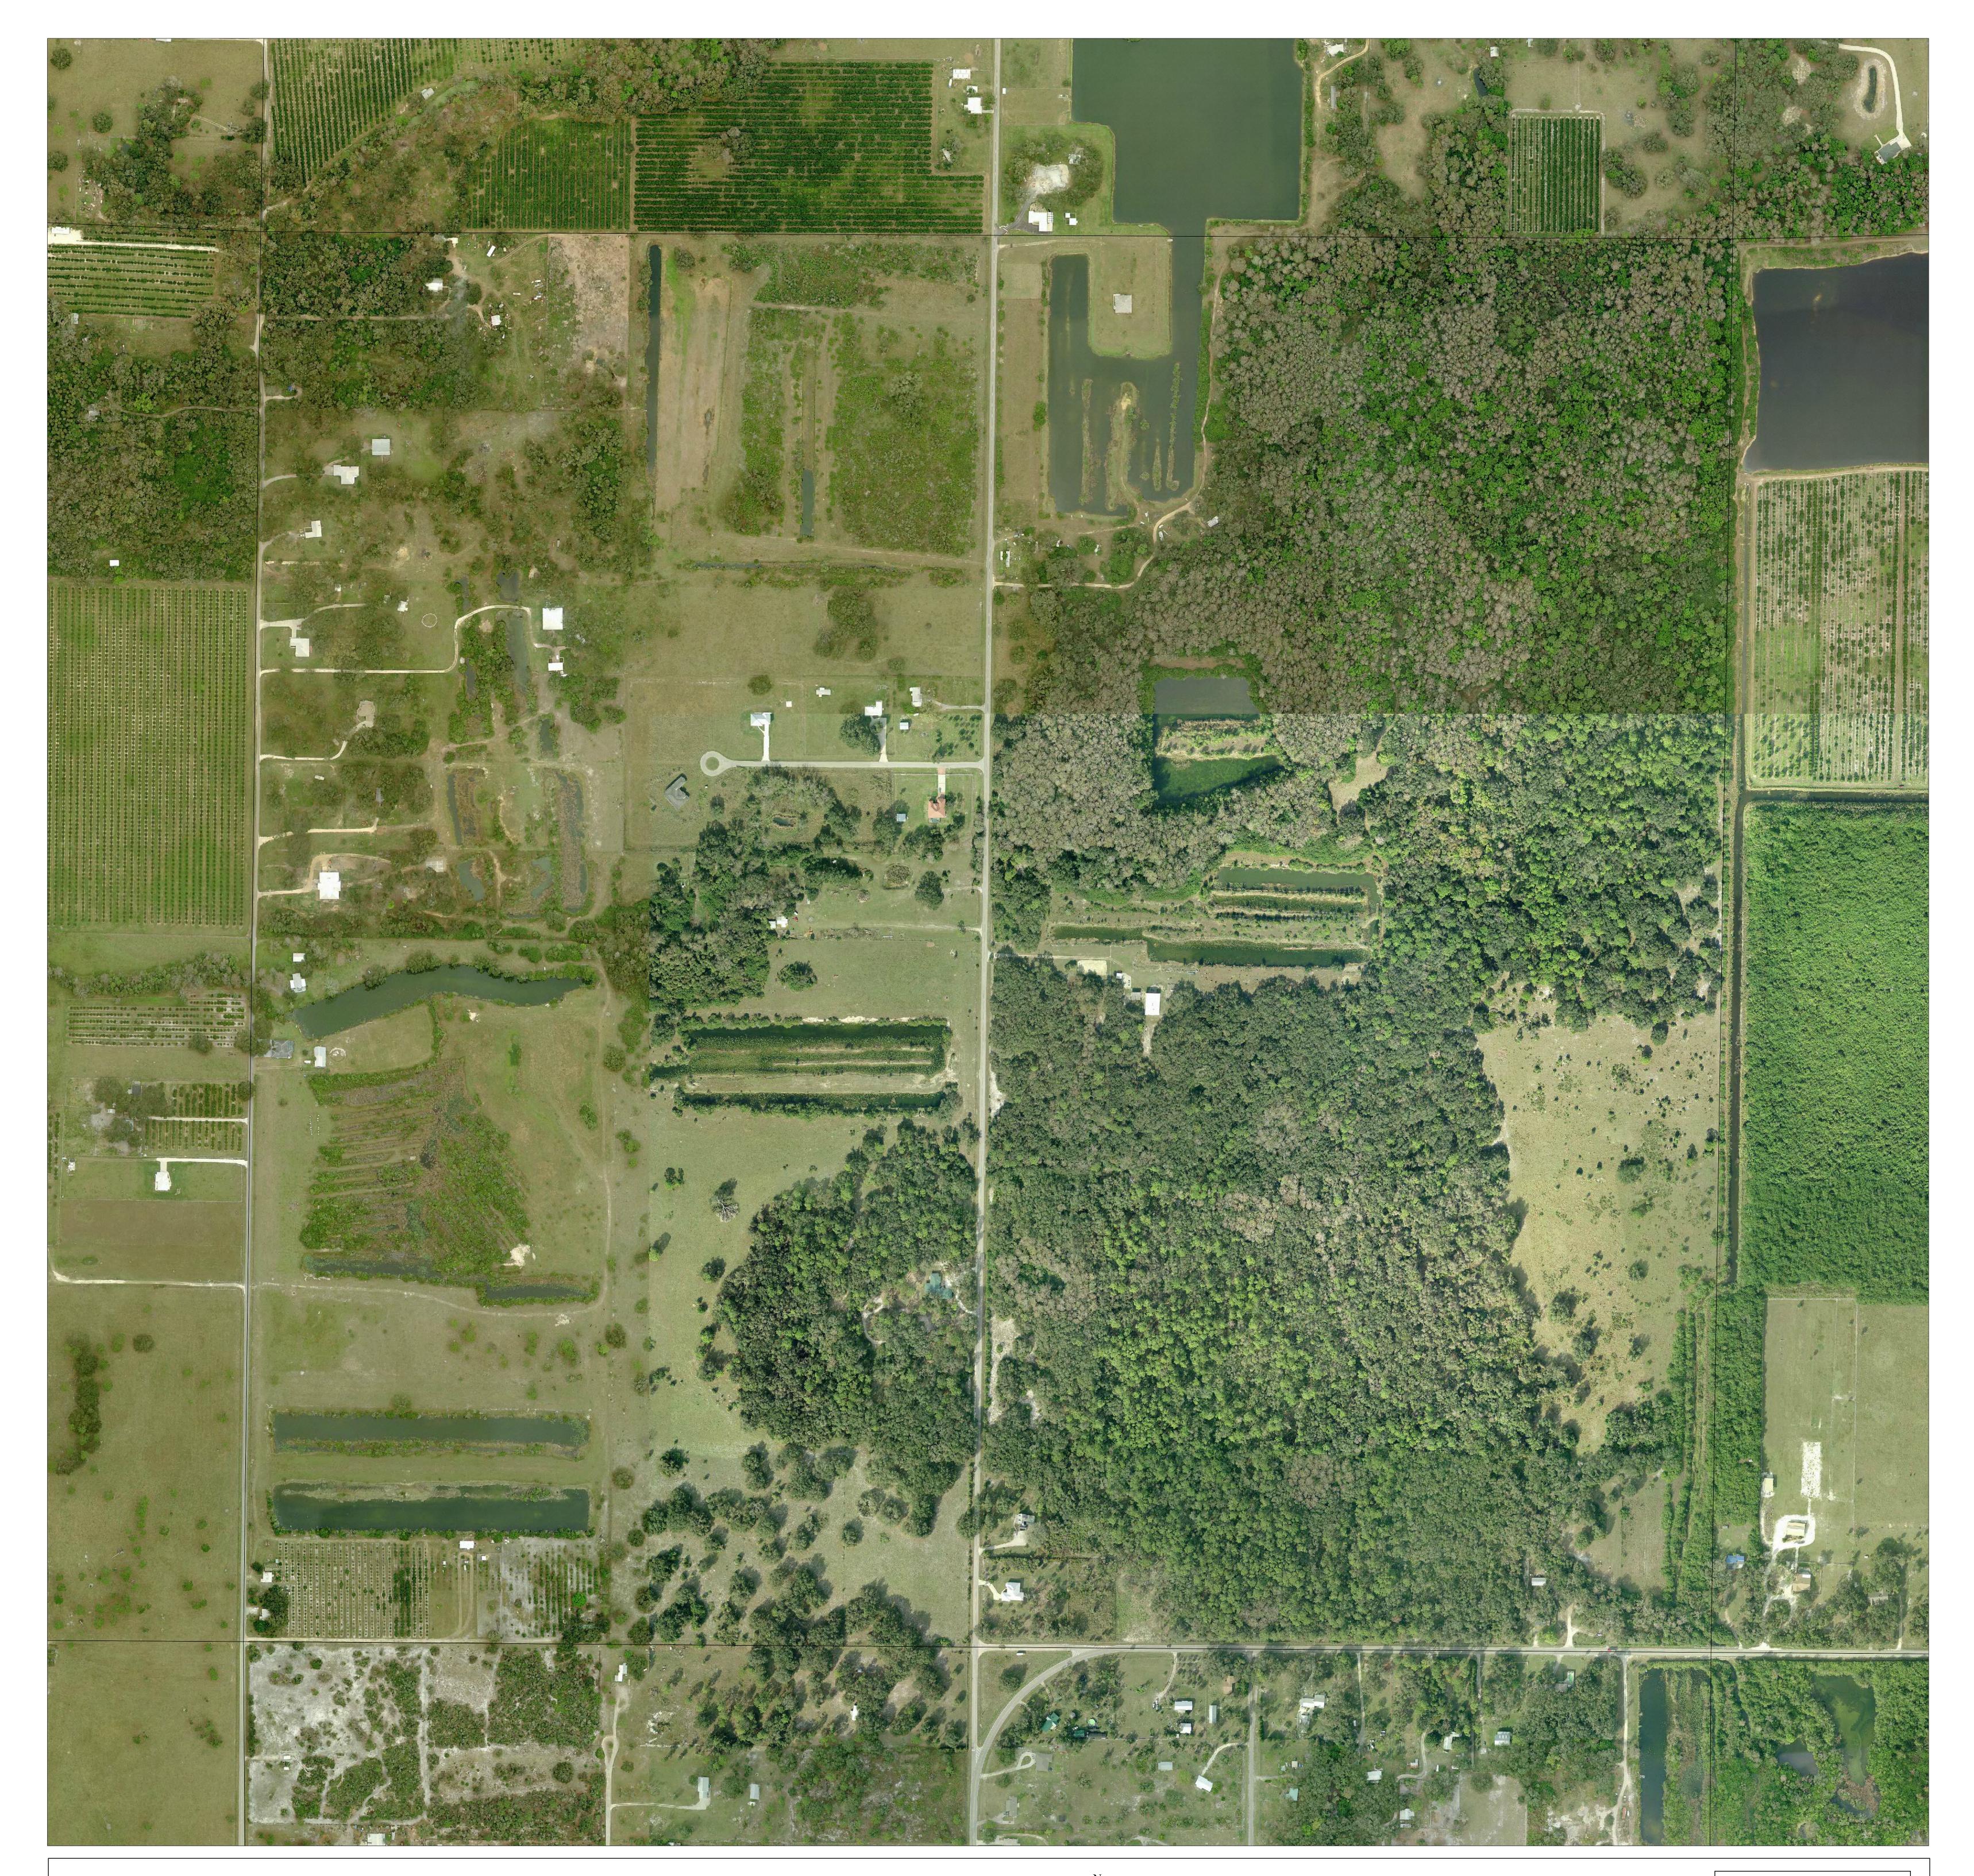

Date of Photography: January - March, 2007 Image prepared by Pictometry International Corp. License No. LB7771 SECTION TOWNSHIP RANGE

S15-T43-R27