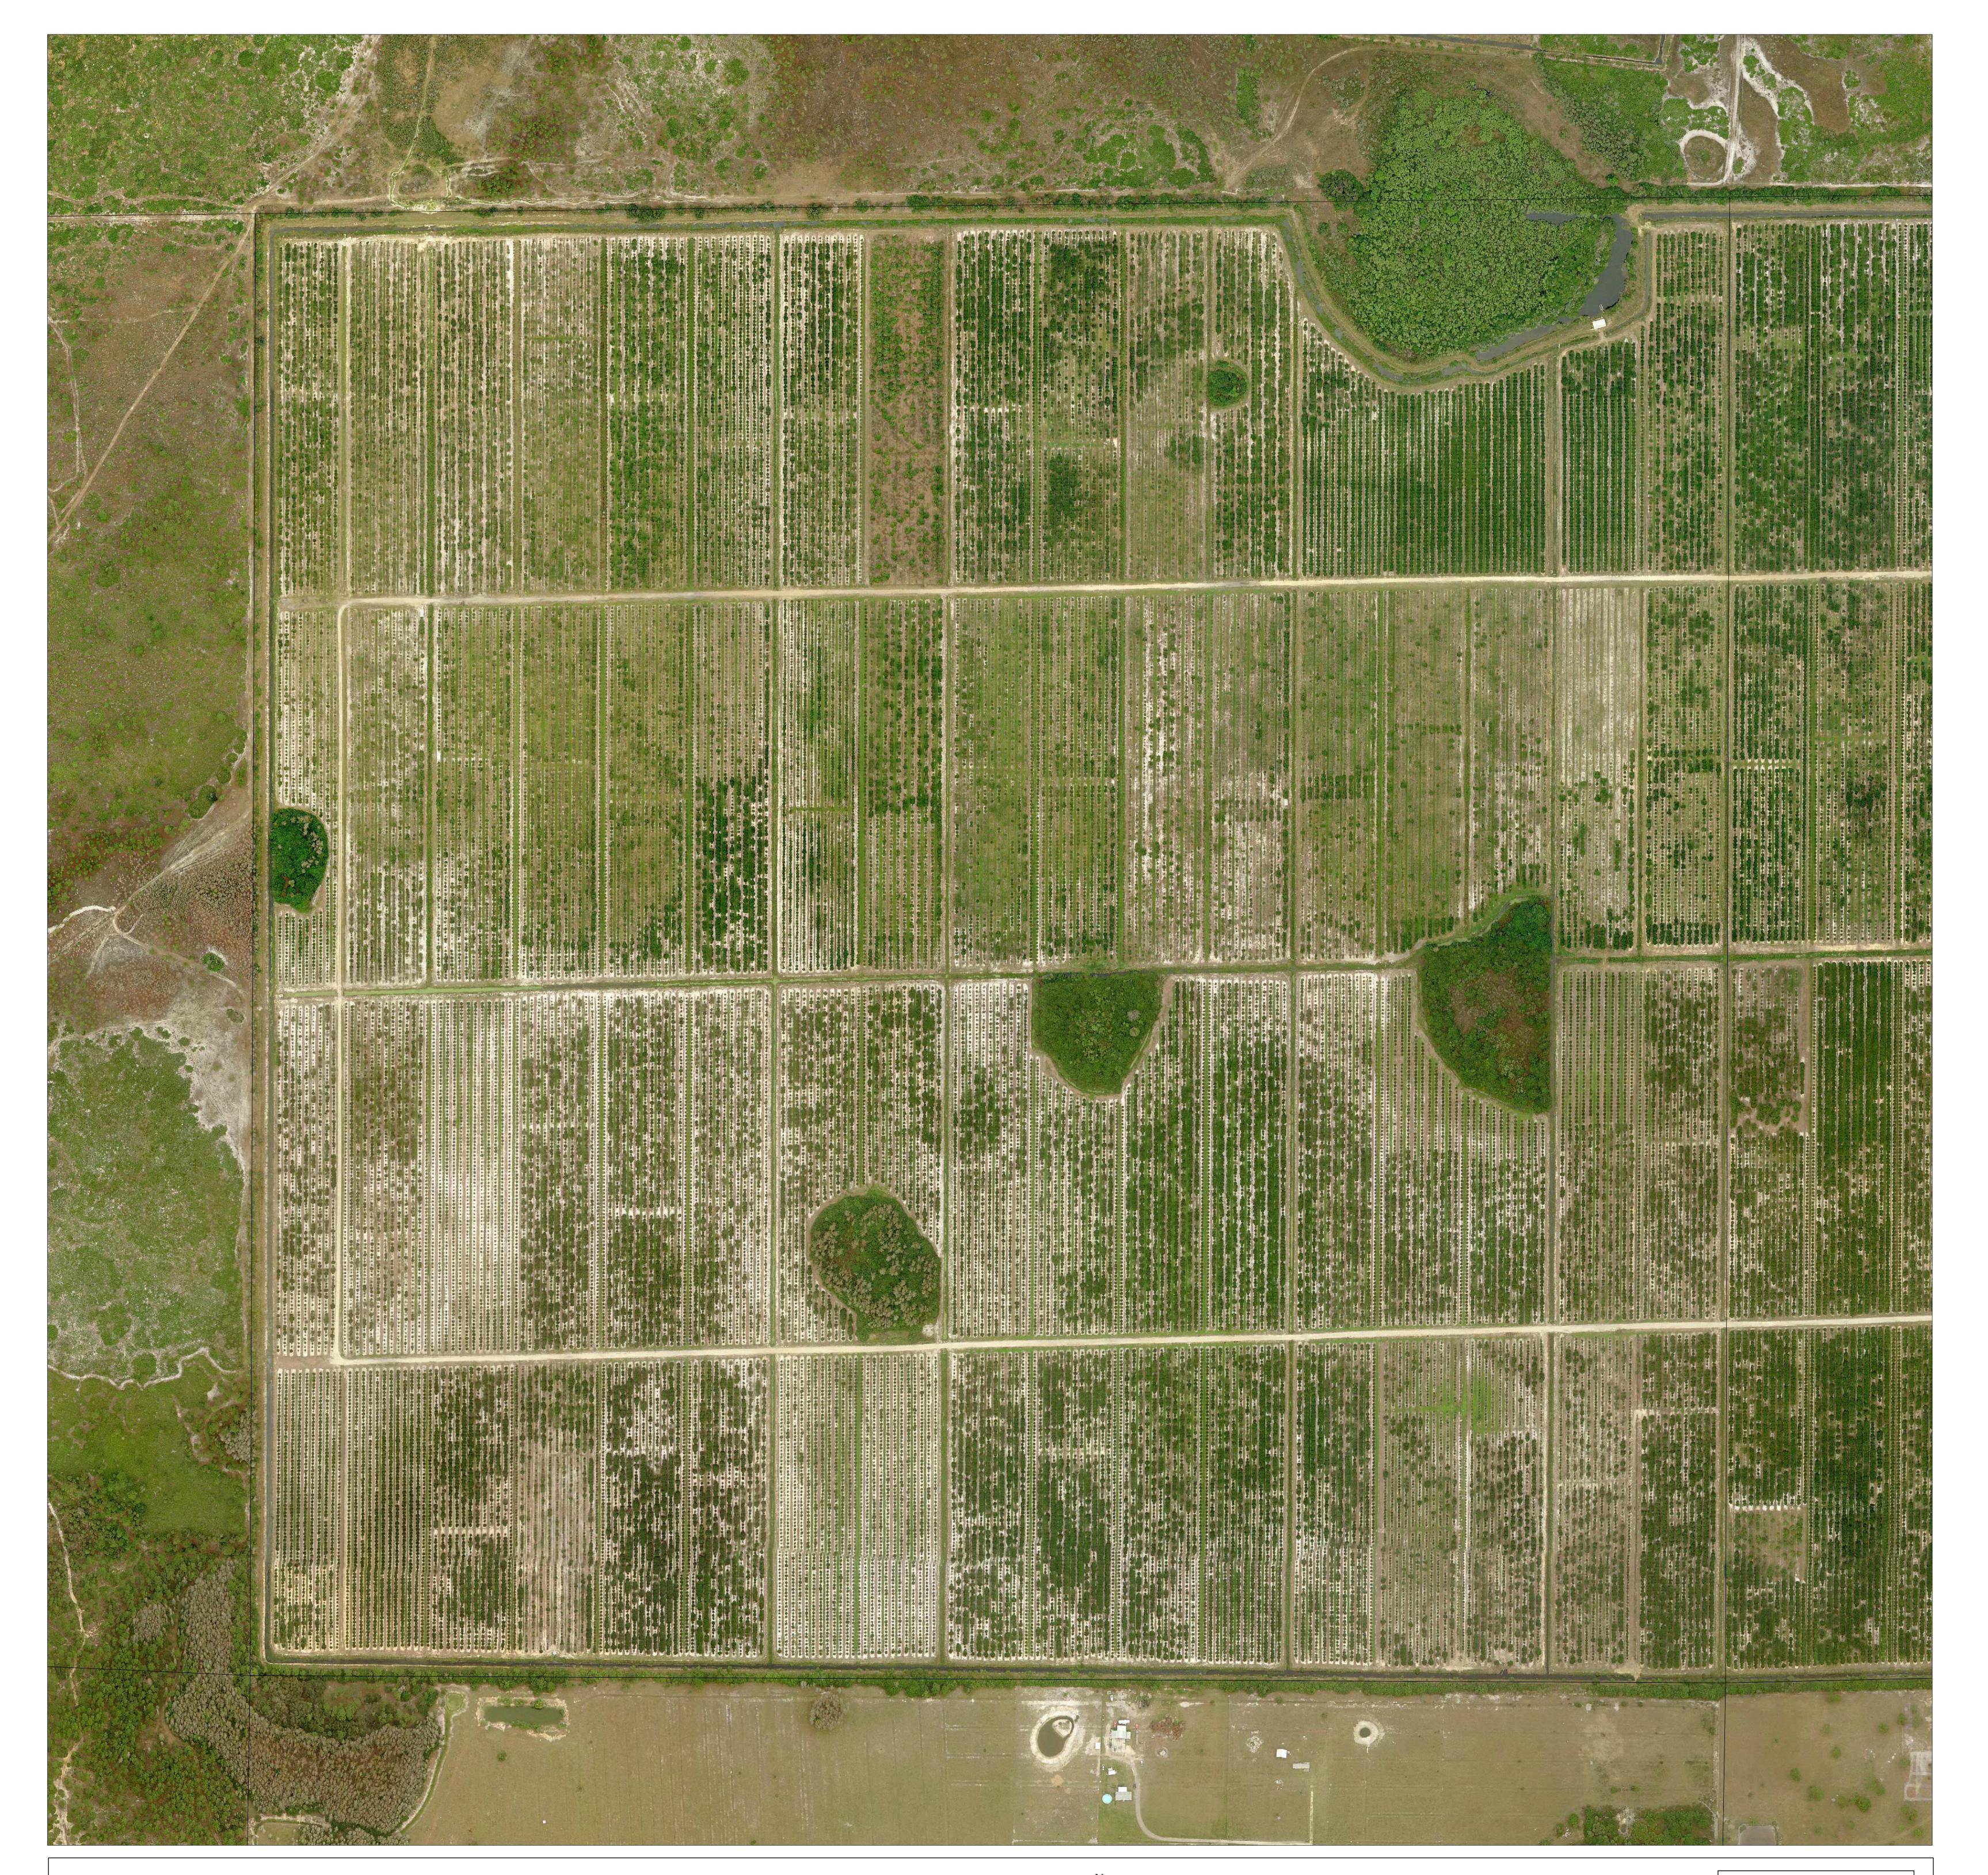

Date of Photography: January - March, 2007 Image prepared by Pictometry International Corp. License No. LB7771 SECTION TOWNSHIP RANGE

S03-T43-R27