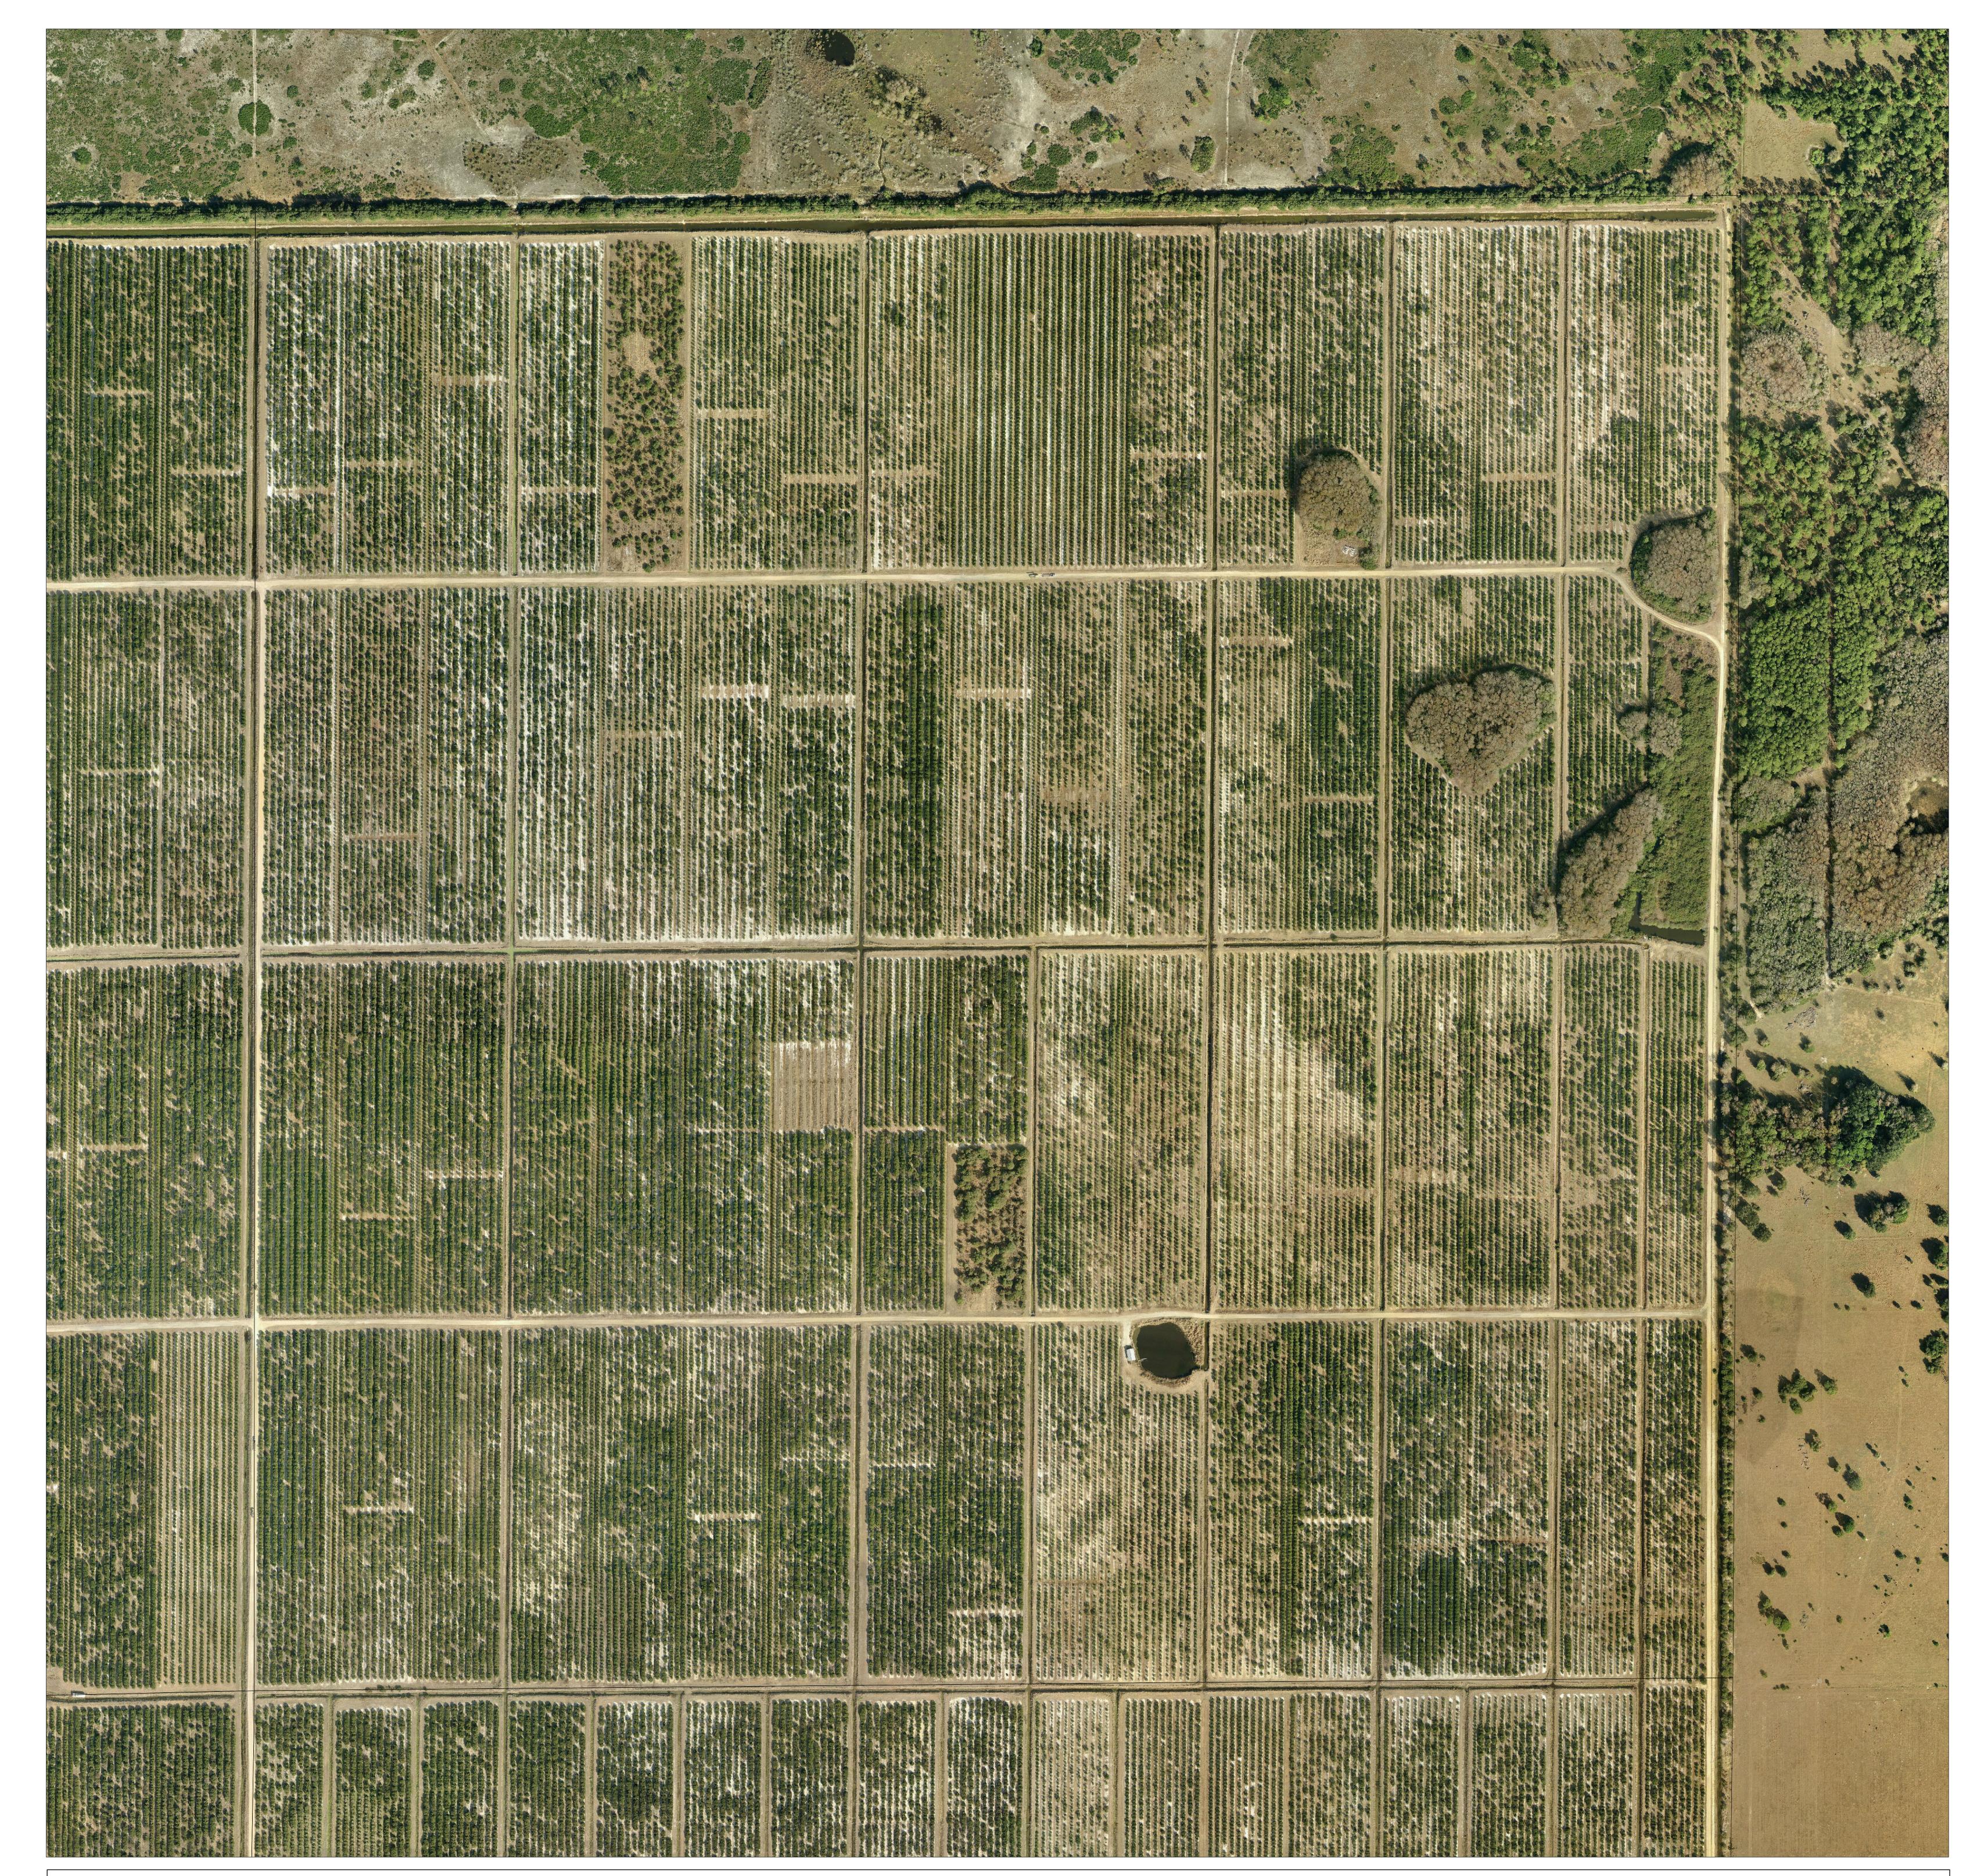

Image prepared by Pictometry International Corp. License No. LB7711 Date of Photography: January, 2010 SECTION TOWNSHIP RANGE

S01-T43-R27