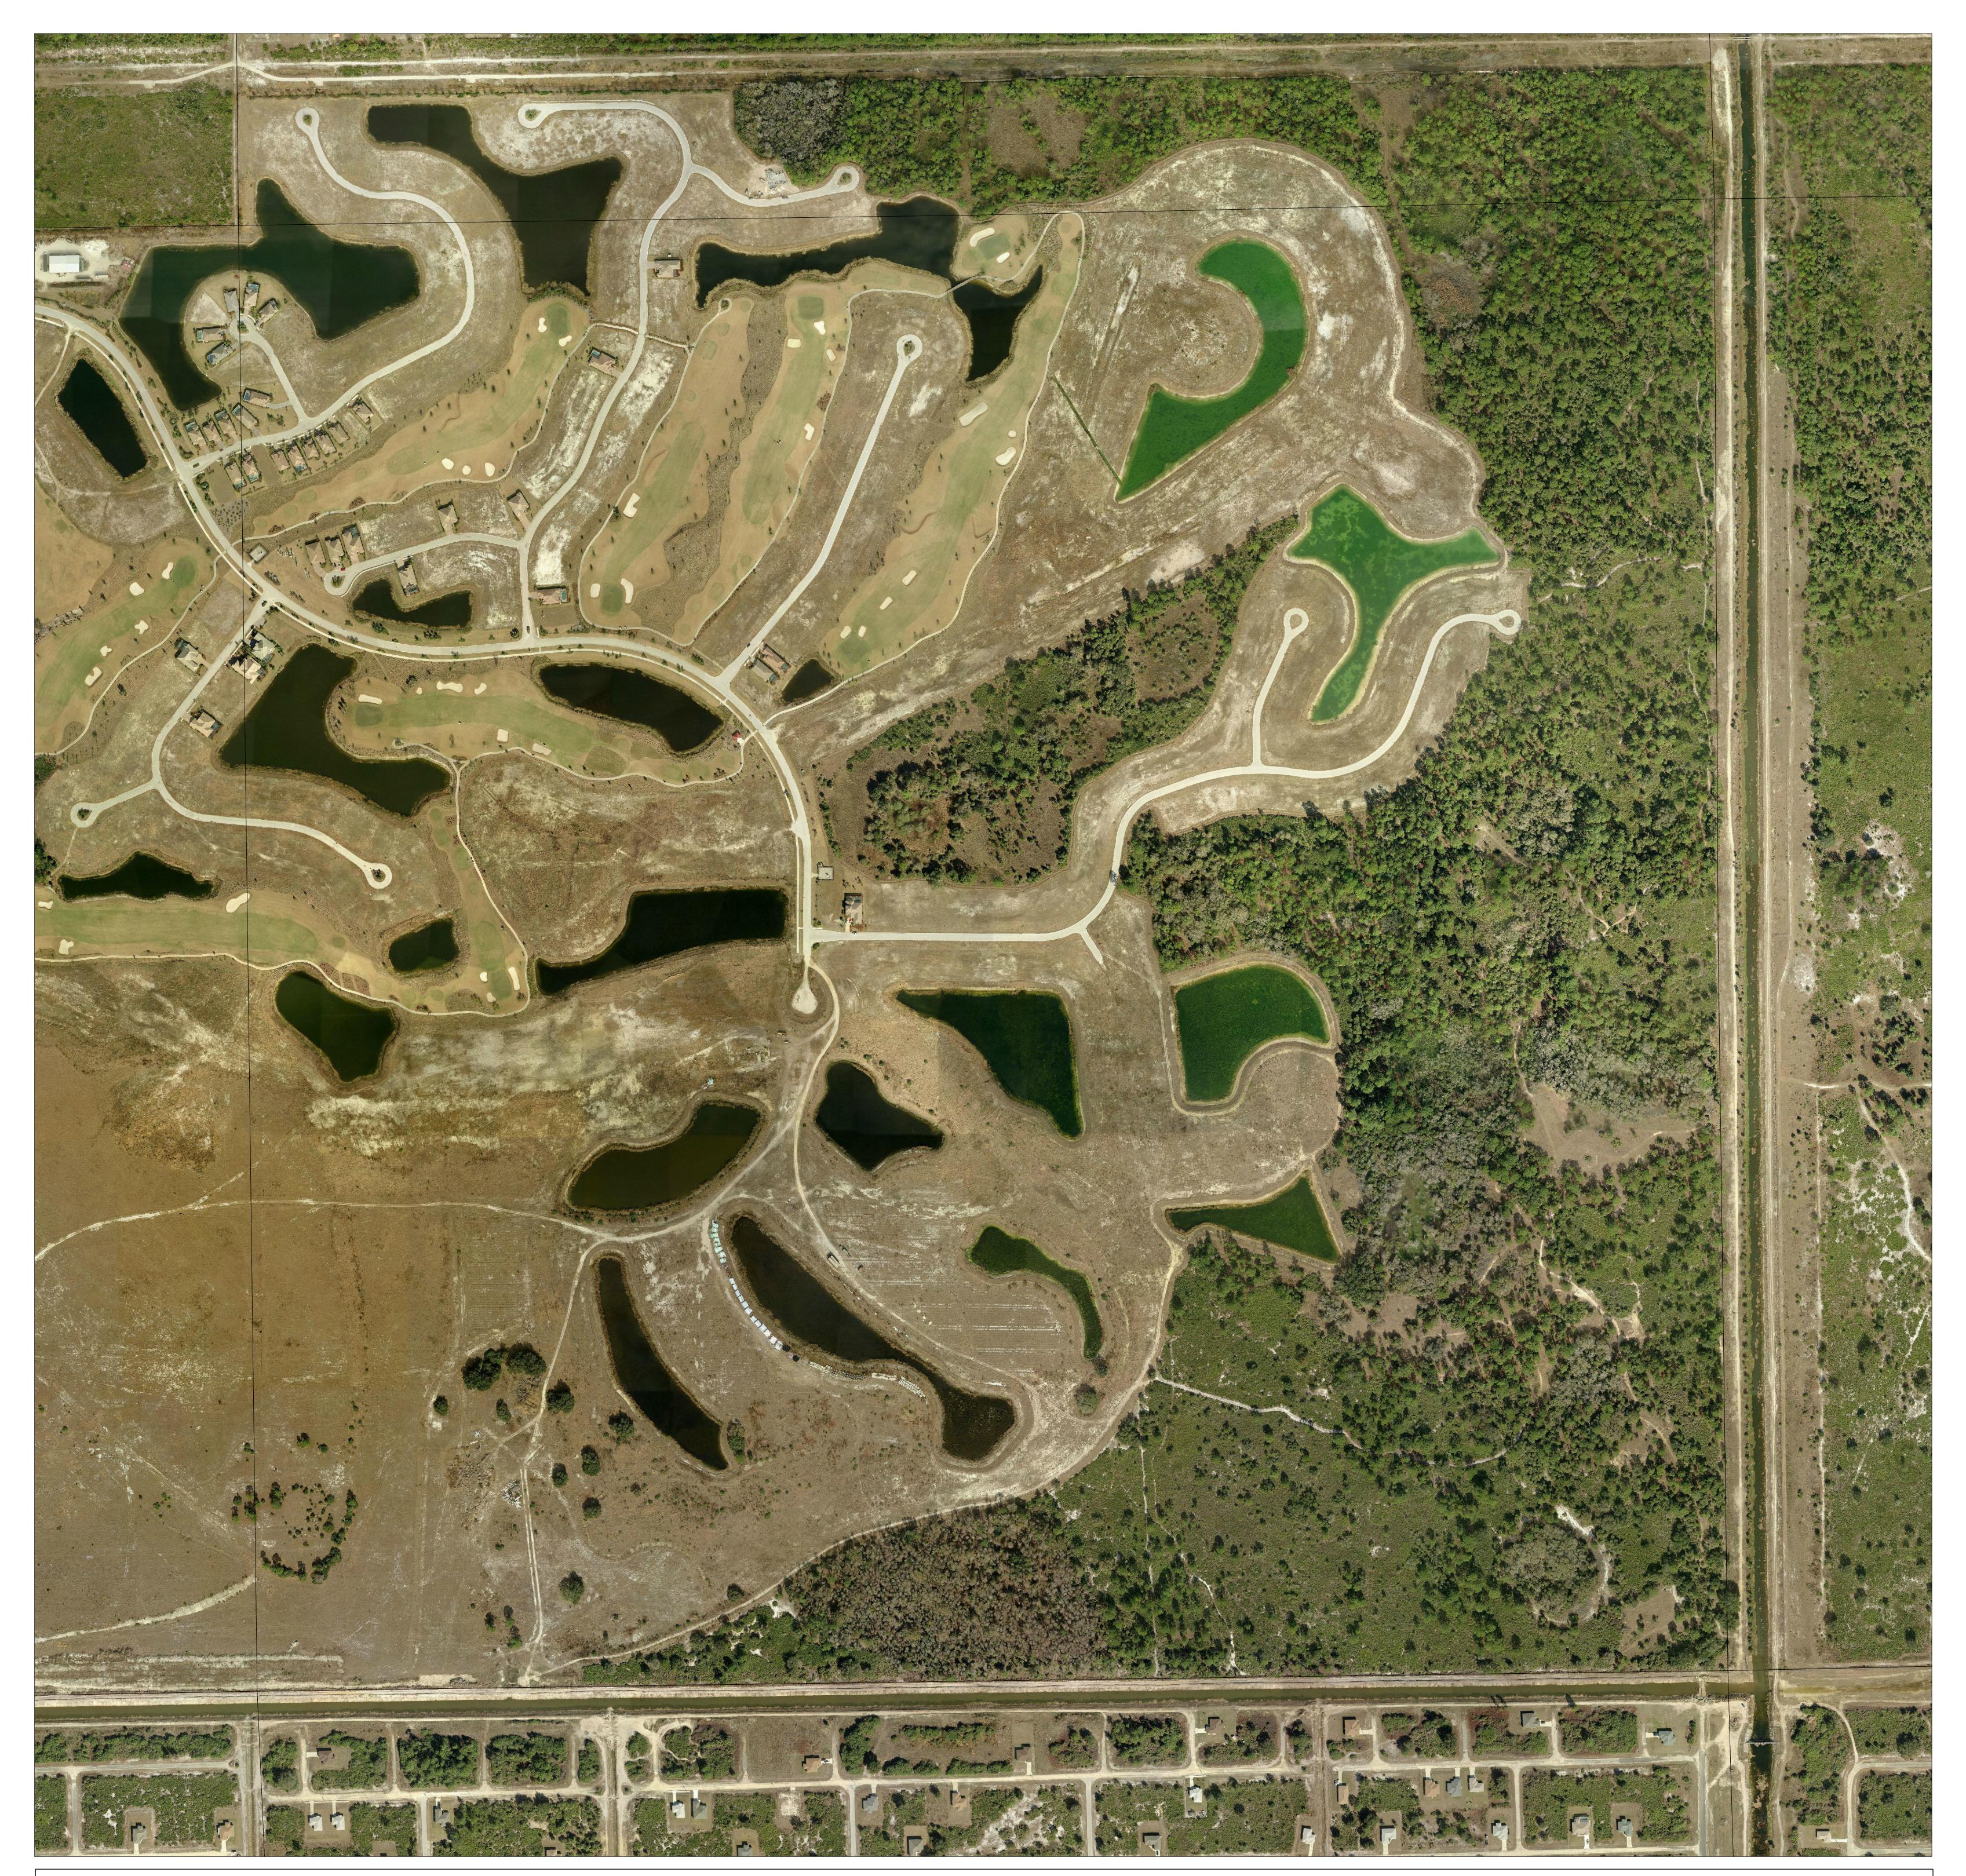

Image prepared by Pictometry International Corp. License No. LB7711 Date of Photography: January, 2010 SECTION TOWNSHIP RANGE

S36-T43-R26