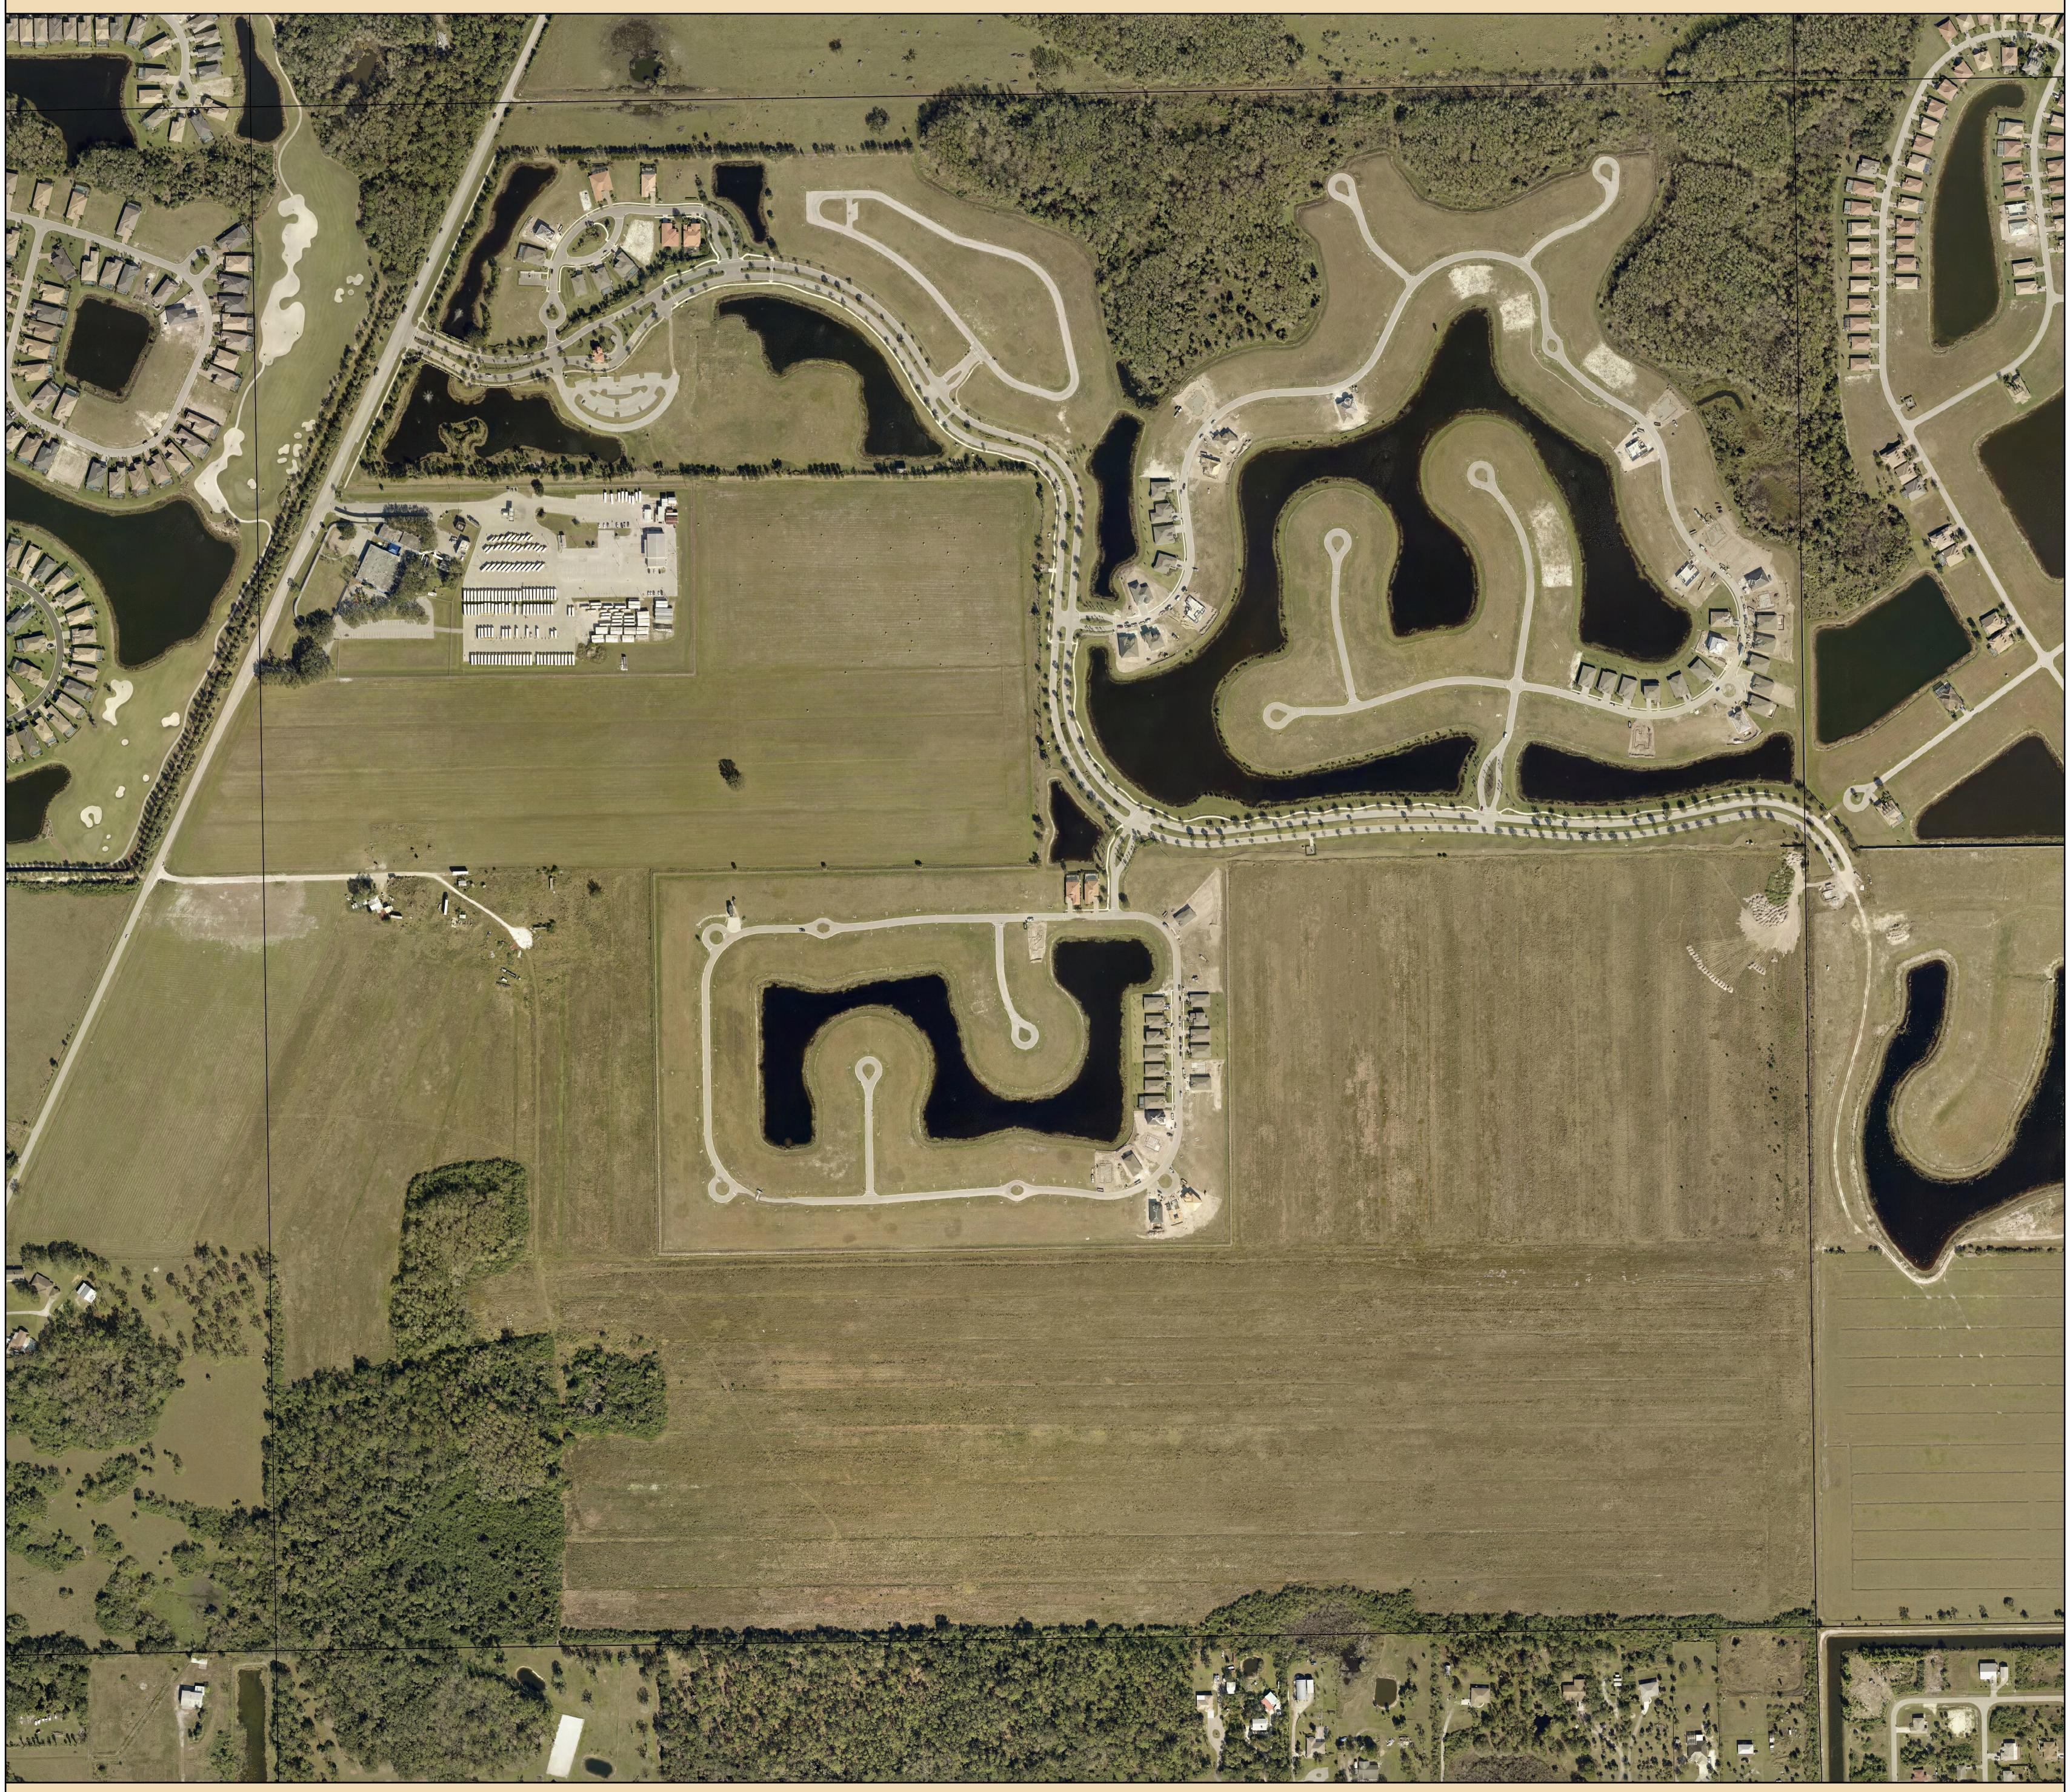

## S33-T43-R26 2018 Aerial

Source: Lee County Property Appraiser
Lee County BOCC
Pictometry

Aerial Date: January, 2018

Map Date: August 30, 20

Prepared By: Walter Idlette

File Location: G:\ArcMapMXD\2019\S33-T43-R26 2018 Aerial\_36x36.mxd G:\StockMaps\StockMapsPDF\2019\S33-T43-R26 2018 Aerial\_36x36.pdf

Map Scale: 1 inch = 200 feet

for **Plot Size:** 36" x 36"