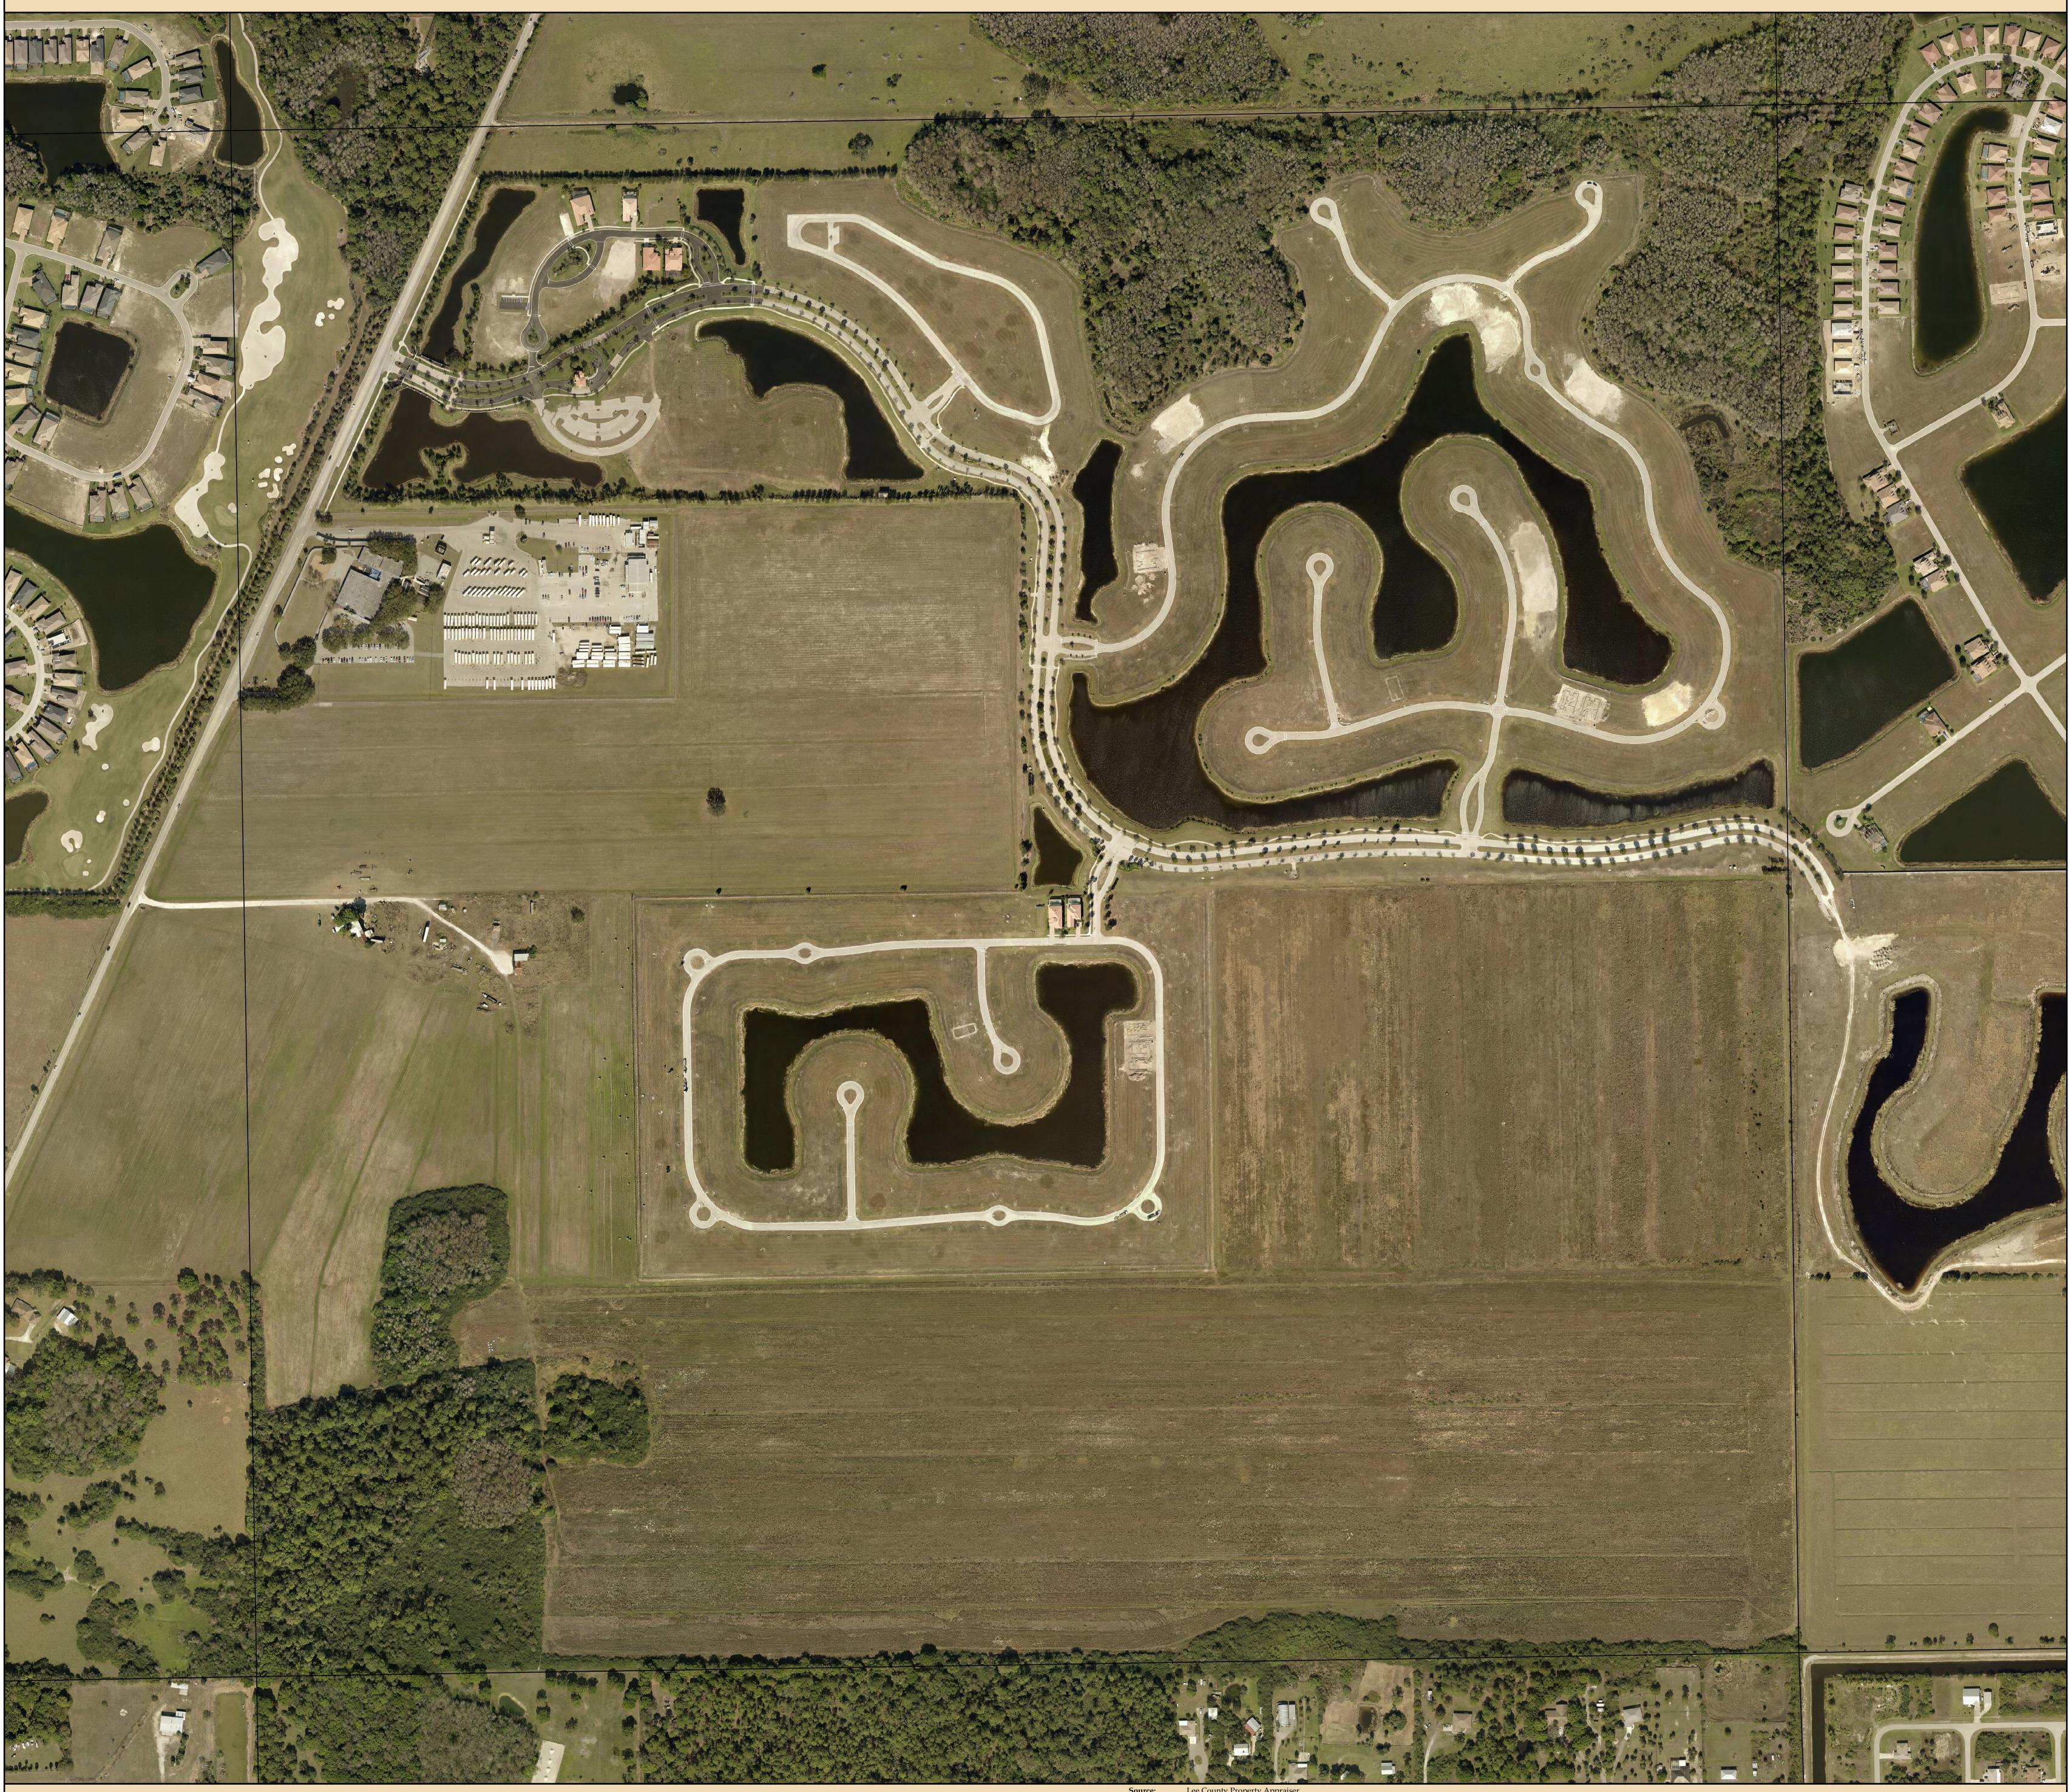

## S33-T43-R26 2017 Aerial

Source: Lee County Property Appraiser
Lee County BOCC
Pictometry

Aerial Date: January, 2017

Map Date: August 30, 2019

Prepared By: Walter Idlette

File Location: G:\ArcMapMXD\2019\S33-T43-R26 2017 Aerial\_36x36.mxd
G:\StockMaps\StockMapsPDF\2019\S33-T43-R26 2017 Aerial\_36x36.pdf

Map Scale: 1 inch = 200 feet for Plot Size: 36" x 36"