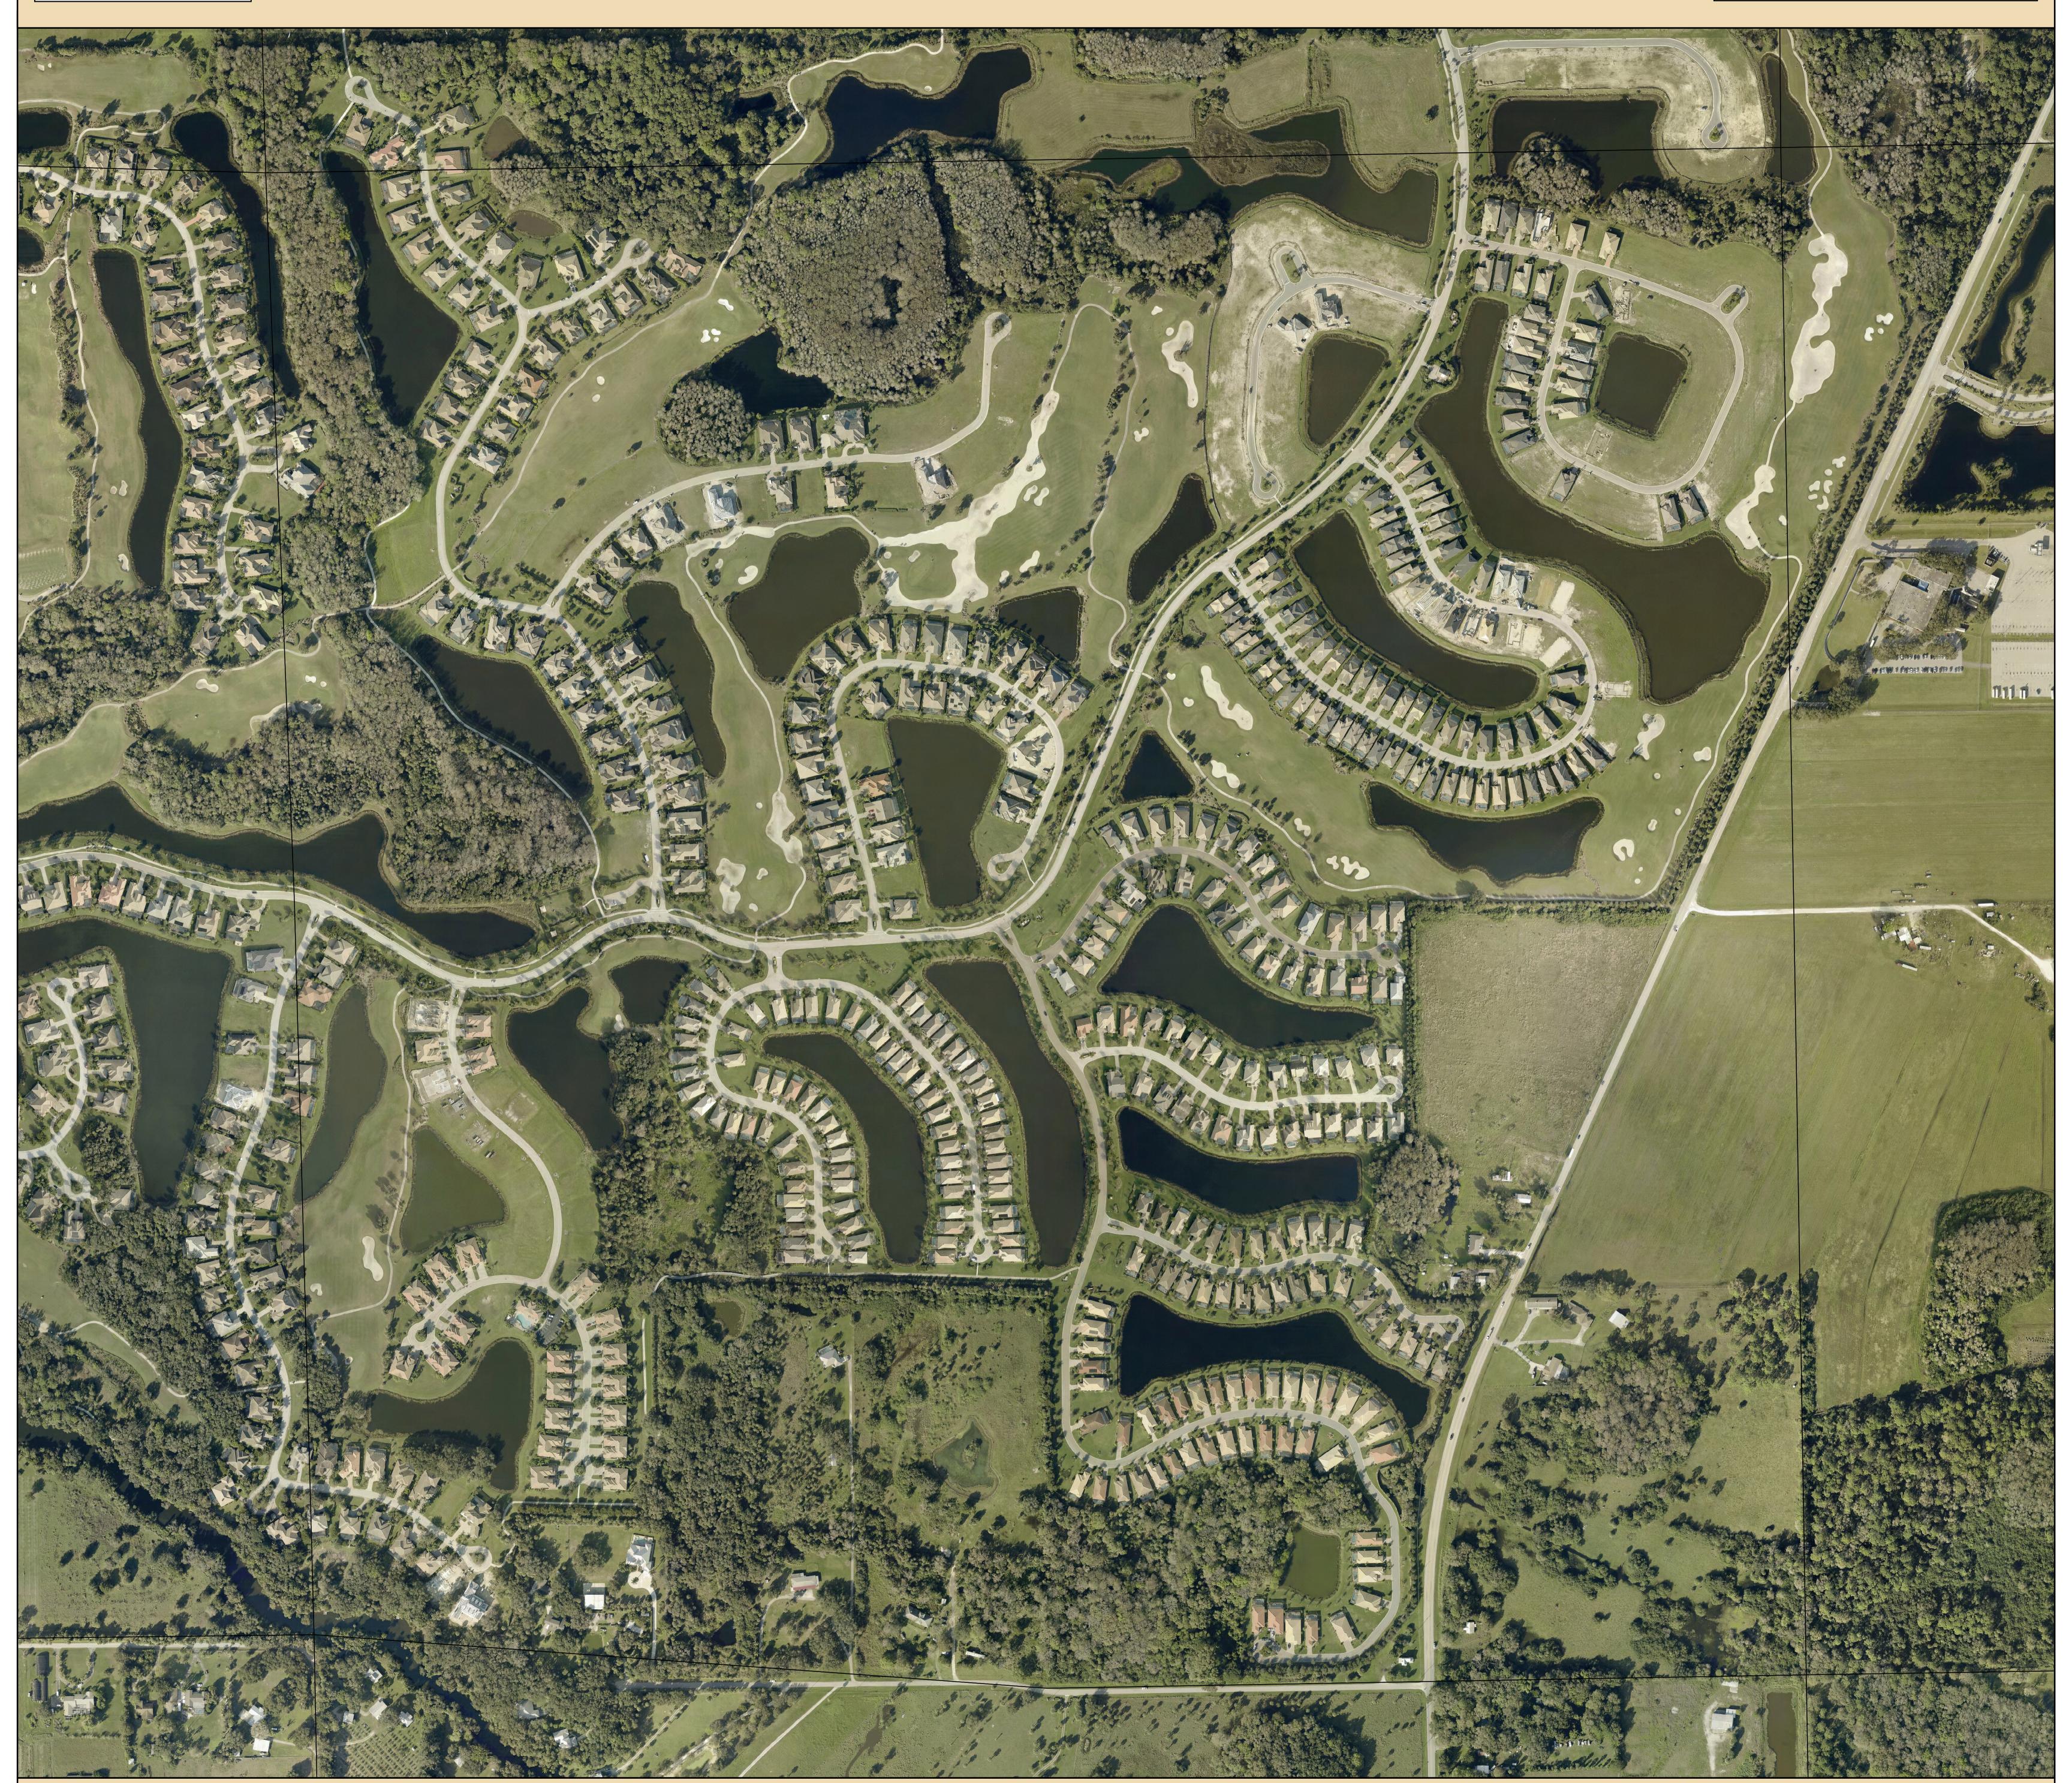

## S32-T43-R26 2016 Aerial

Product of GIS and Map Sales Department Lee County Property Appraiser's Office Kenneth M. Wilkinson, C.F.A. Property Appraiser

| Source:      | Lee County Property Appraiser<br>Lee County BOCC<br>Pictometry |
|--------------|----------------------------------------------------------------|
| Aerial Date: | January, 2016                                                  |
| Map Date:    | March 1, 2018                                                  |
| Prepared By: | Walter Idlette                                                 |

File Location:G:\ArcMapMXD\2018\S32-T43-R26 2016 Aerial\_36x36.mxdG:\StockMaps\StockMapsPDF\2018\S32-T43-R26 2016 Aerial\_36x36.pdf

 Map Scale: 1 inch = 200 feet
 for Plot Size: 36" x 36"