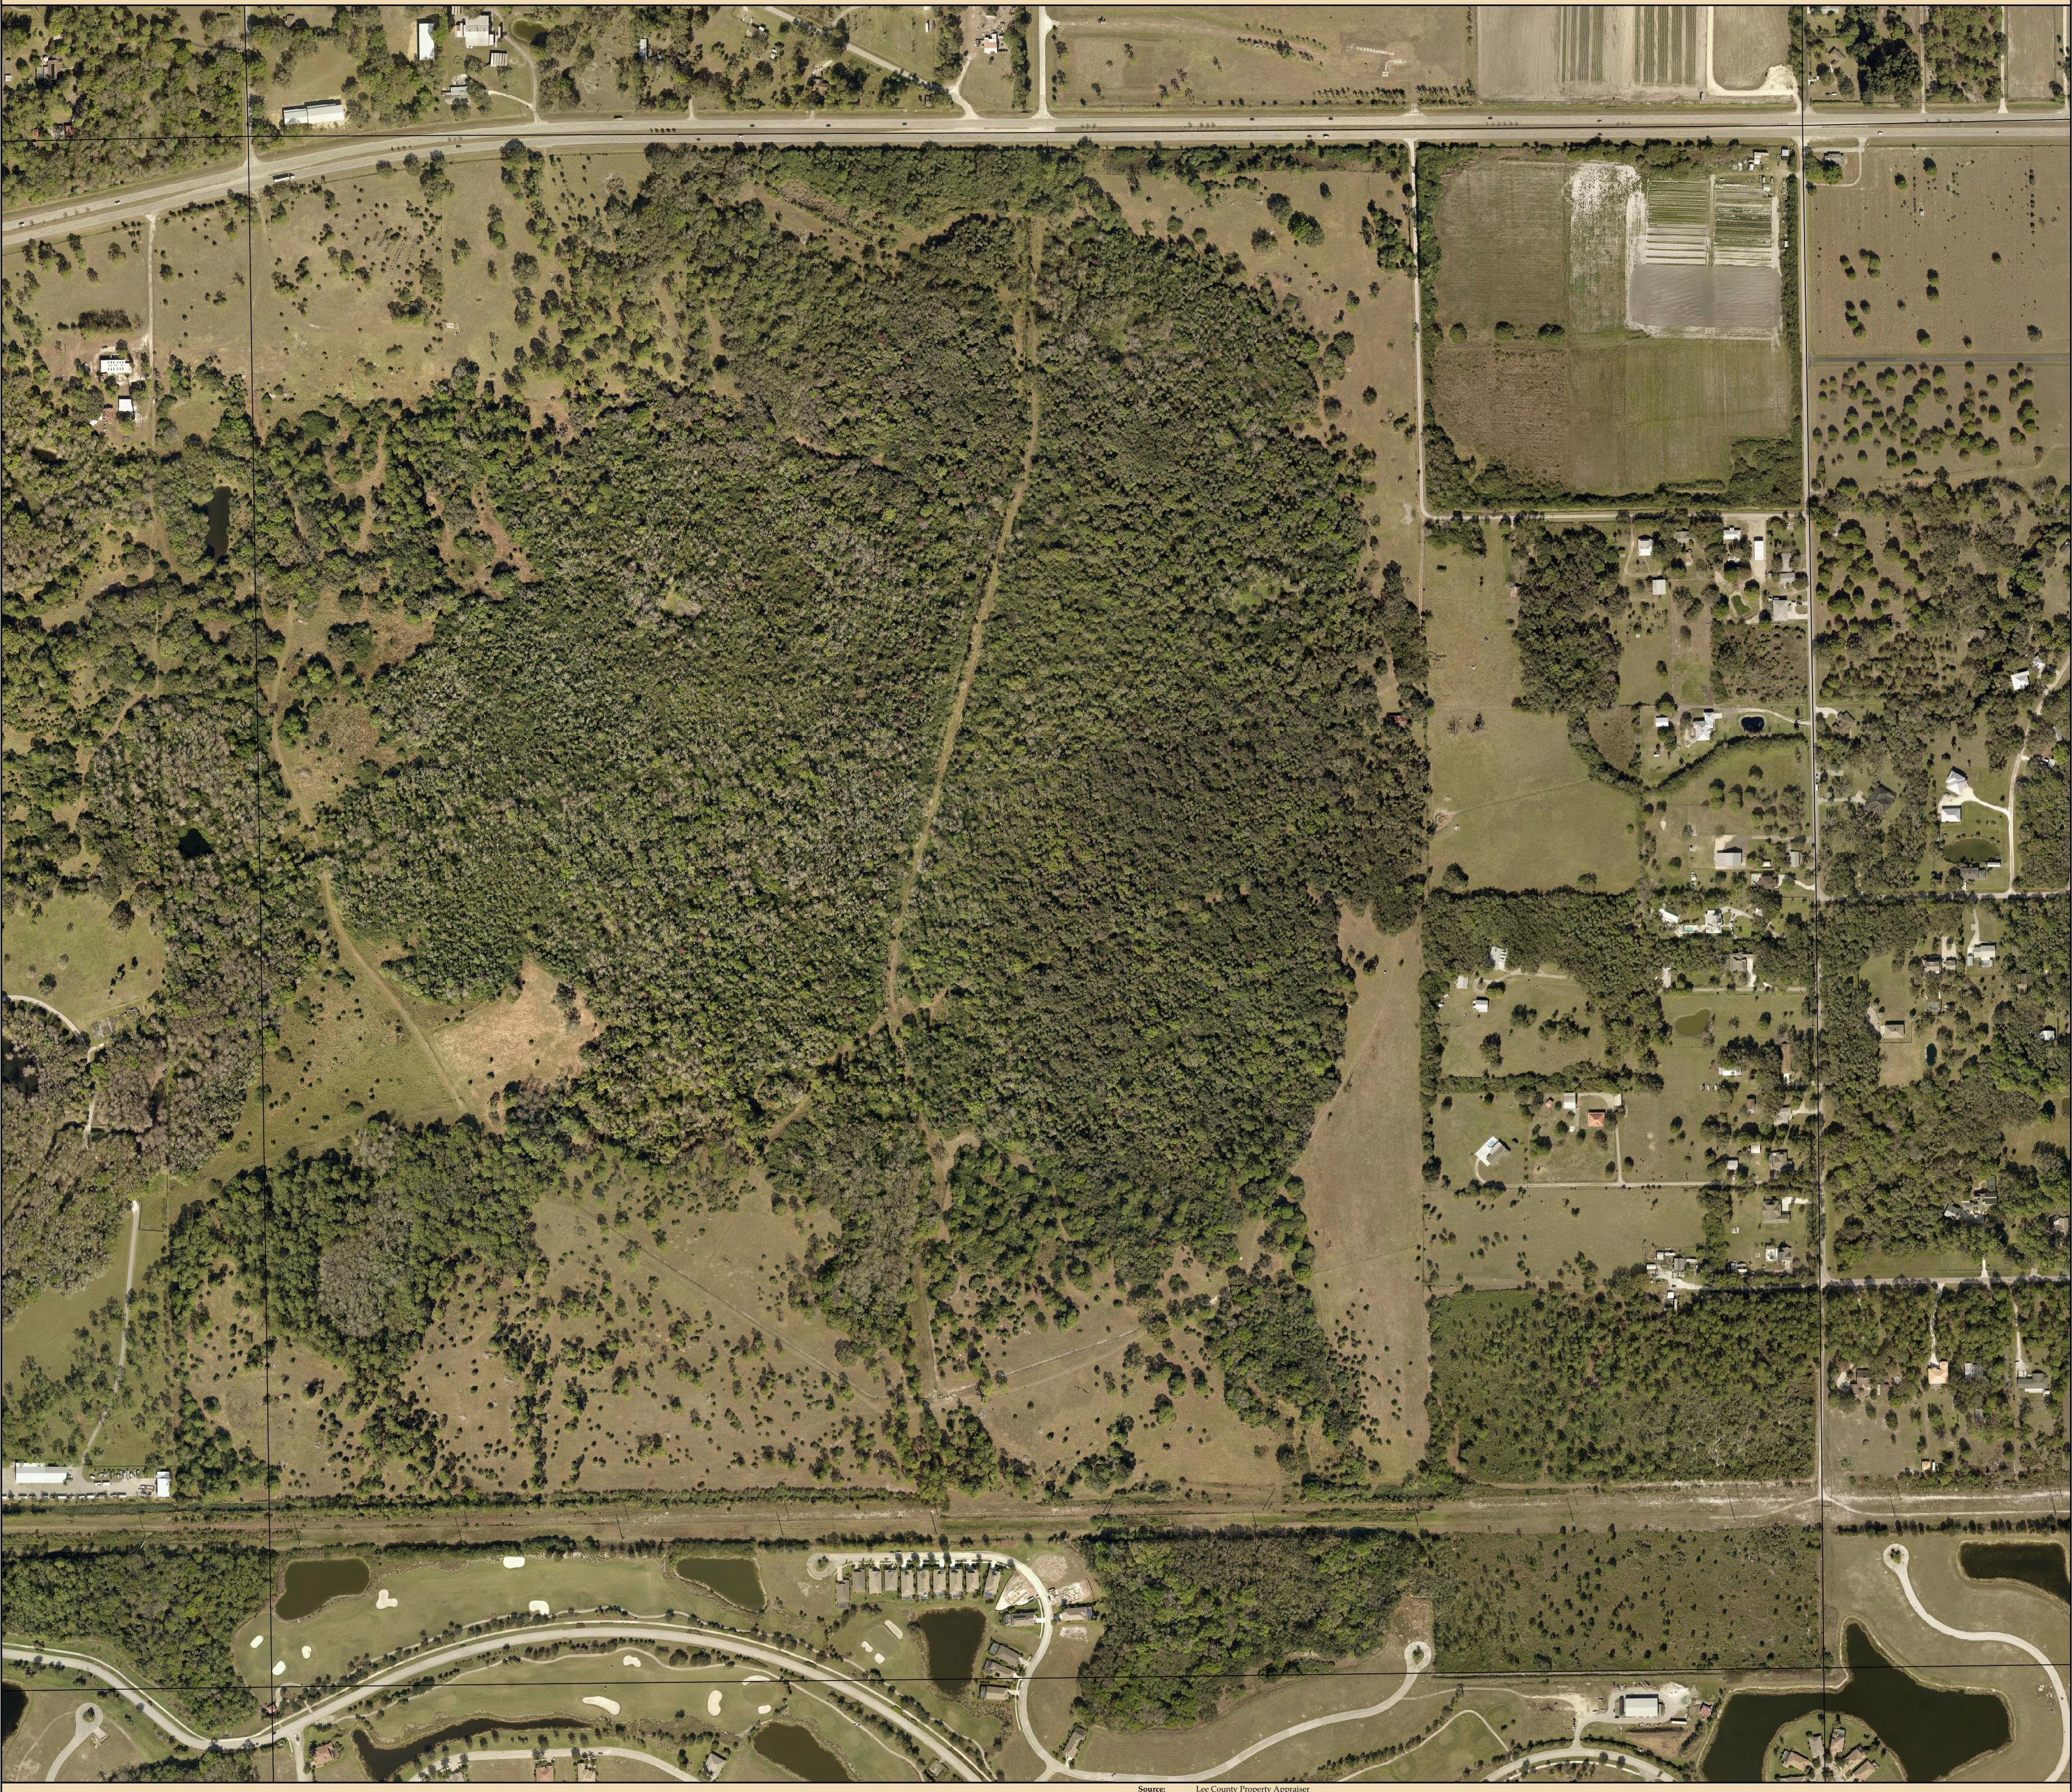

## S26-T43-R26 2017 Aerial

Source: Lee County Property App Lee County BOCC Pictometry

Aerial Date: January, 2016

Map Date: October 27, 2017

**Prepared By:** Walter Idlette

File Location: G:\ArcMapMXD\2017\S26-T43-R26 2017 Aerial\_36x36.mxd
G:\StockMaps\StockMapsPDF\2017\S26-T43-R26 2017 Aerial\_36x36.pdf

Map Scale: 1 inch = 200 feet

for **Plot Size:** 36" x 36"