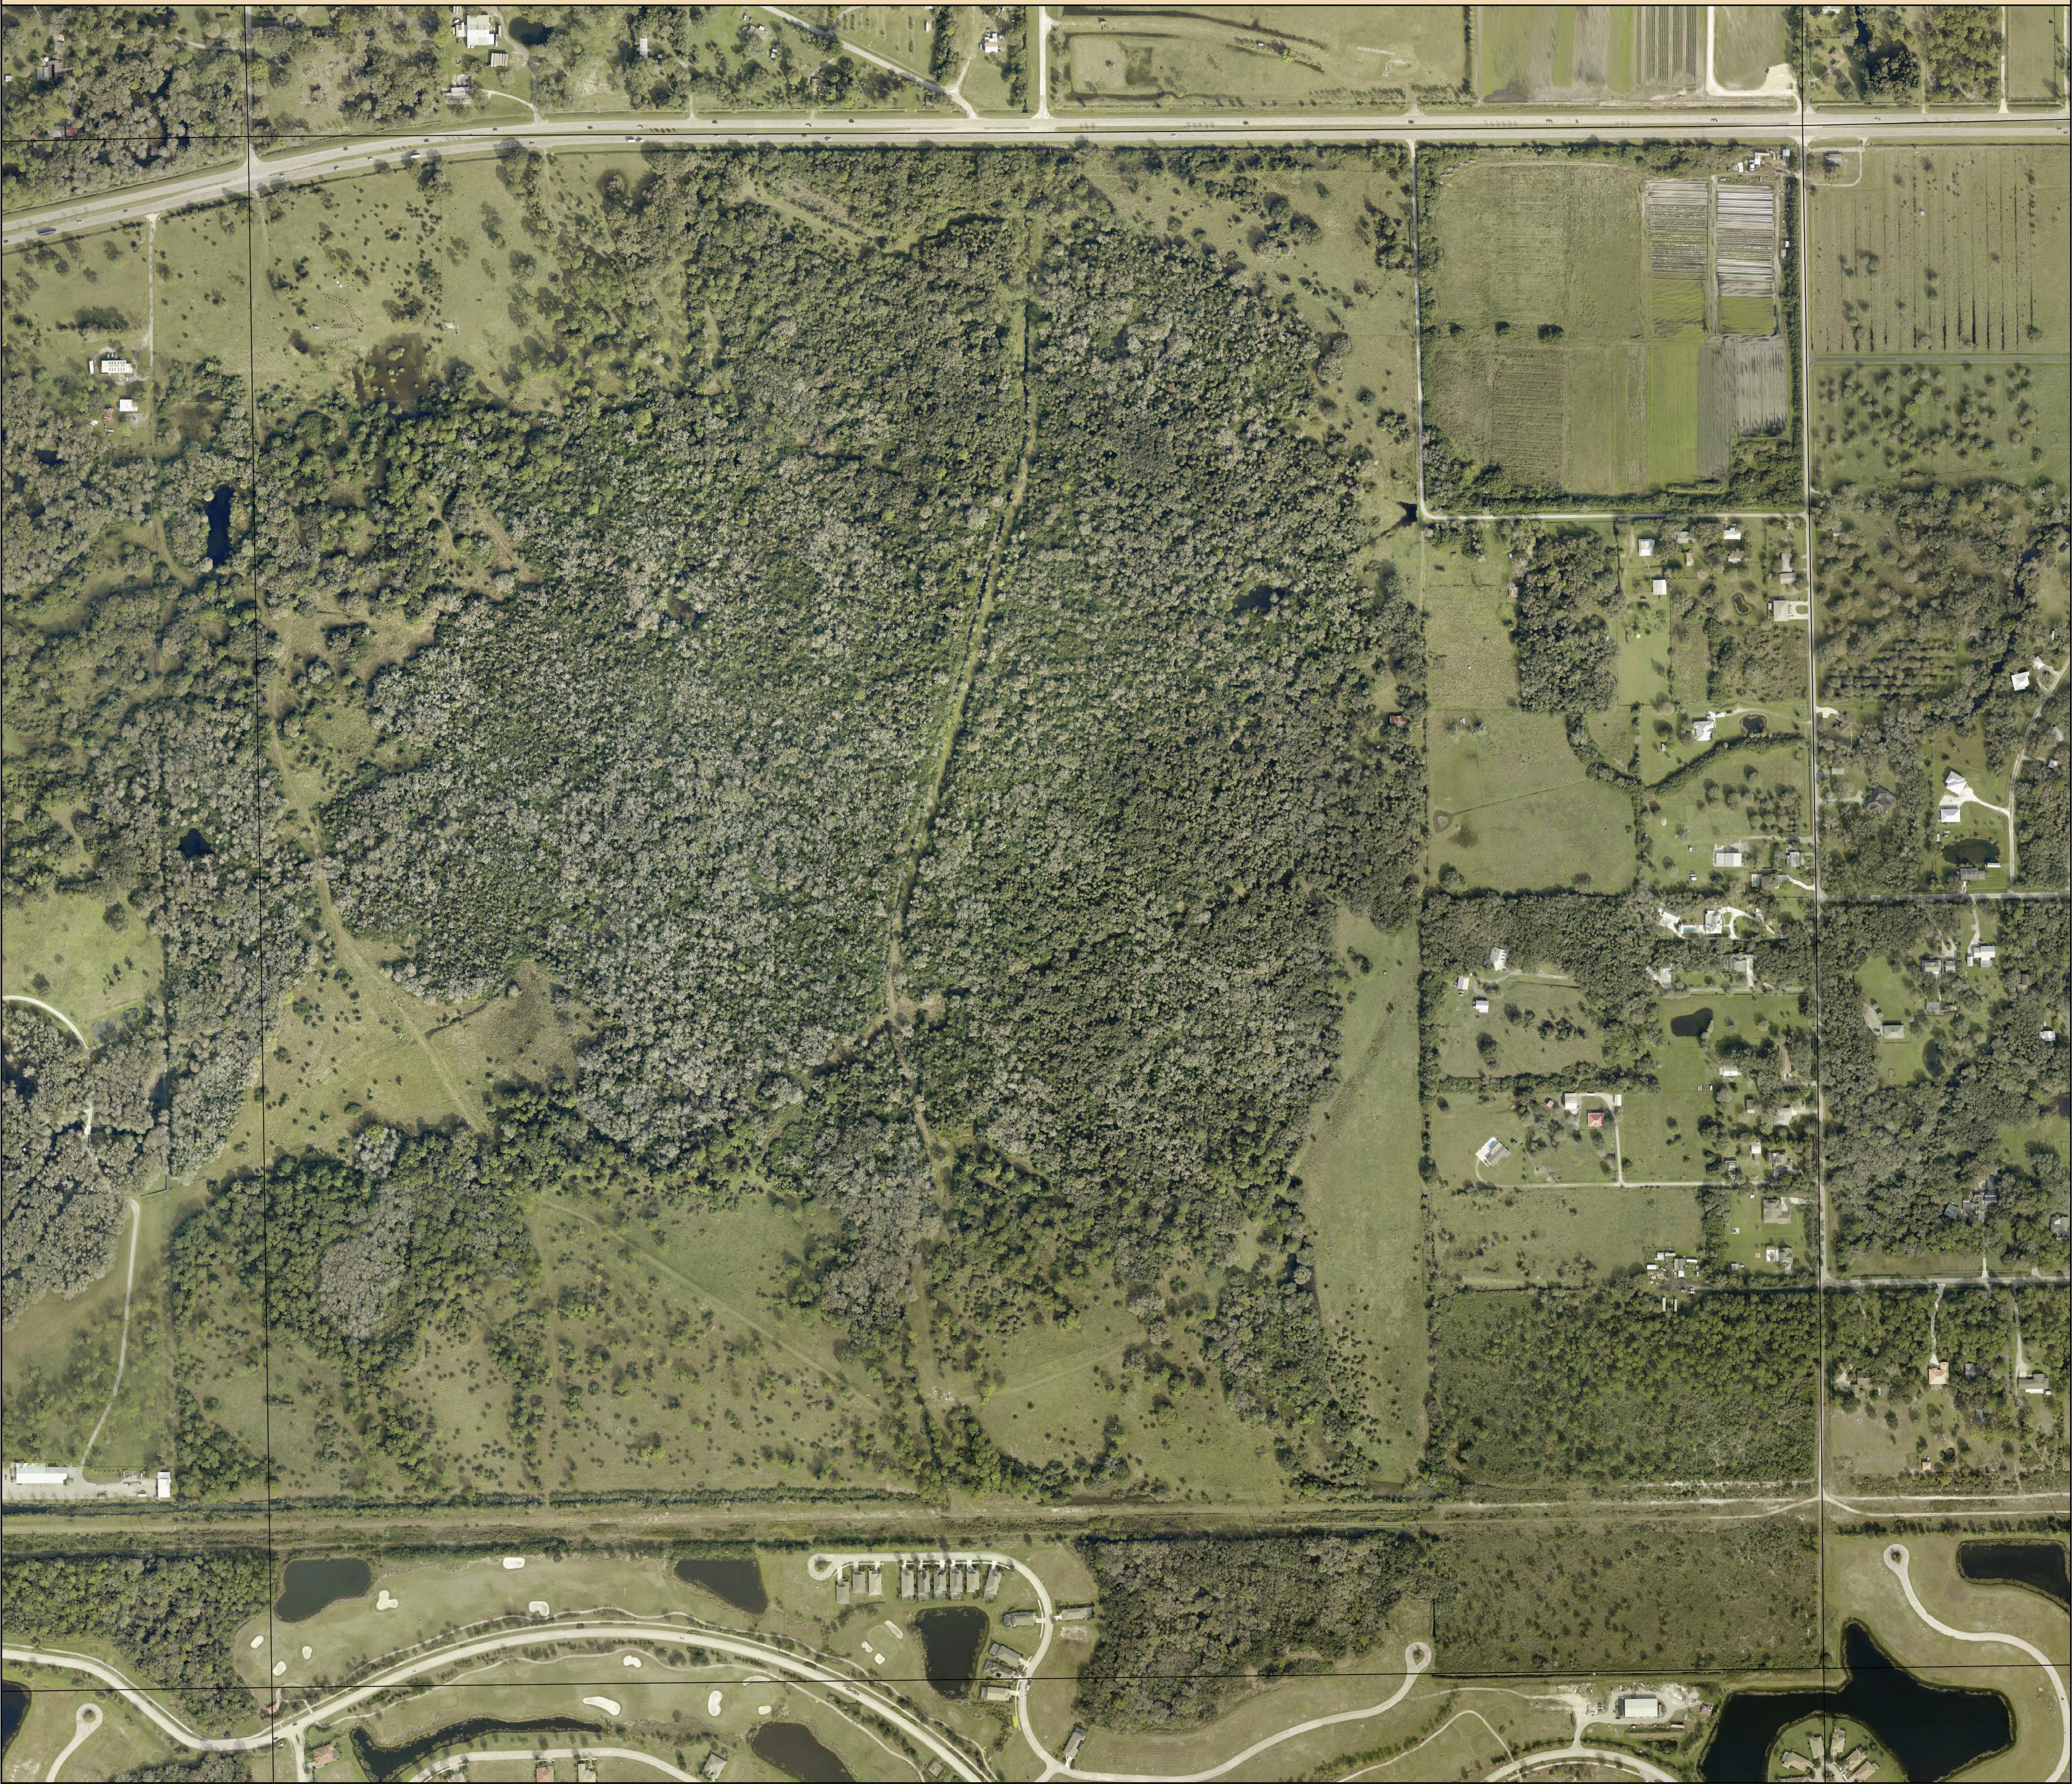

## S26-T43-R26 2016 Aerial

Source: Lee County Property Appra Lee County BOCC Pictometry

Aerial Date: January, 2016

Map Date: October 27, 2017

File Location: G:\ArcMapMXD\2017\S26-T43-R26 2016 Aerial\_36x36.mxd
G:\StockMaps\StockMapsPDF\2017\S26-T43-R26 2016 Aerial\_36x36.pdf

Map Scale: 1 inch = 200 feet

for **Plot Size:** 36" x 36"