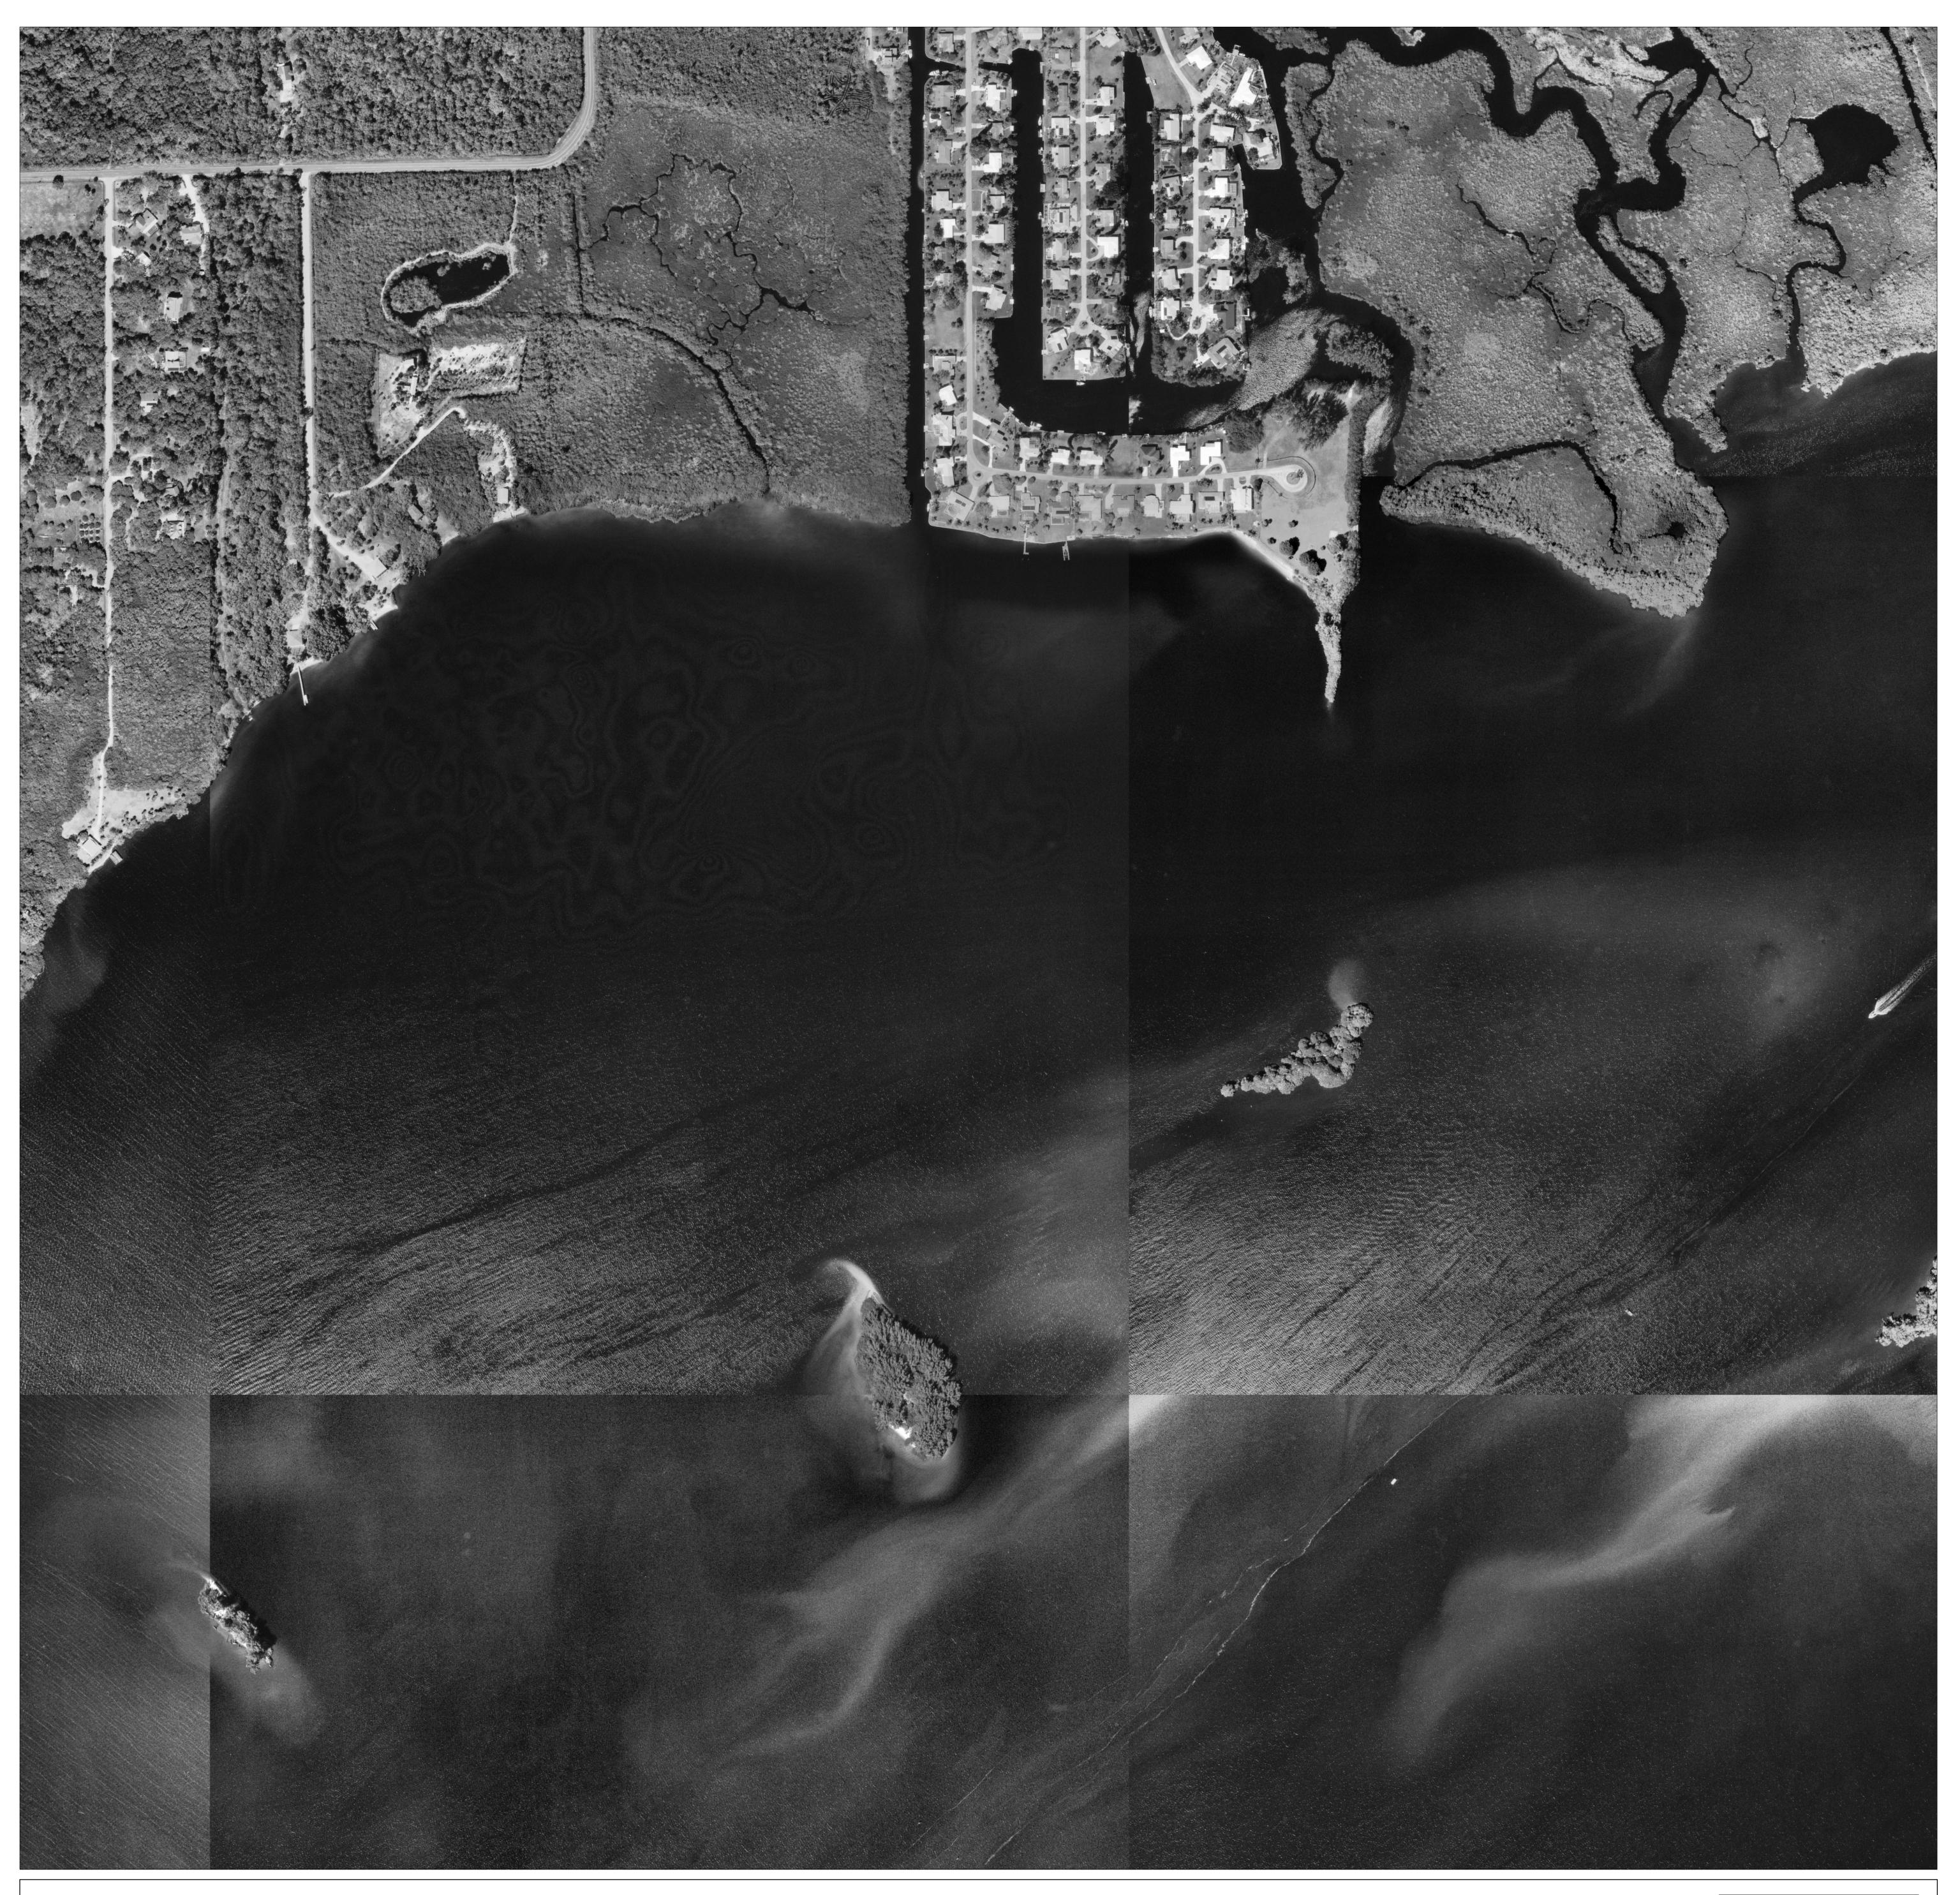

Maps and documents made available to the public by the Lee County Property Appraiser's Office are not legally recorded maps or surveys and are not intended to be used as such. The maps and documents are created as part of a Geographic Information System (GIS) that compiles records, information, and data from various cities, county, state and federal sources. The source data may contain errors. For additional information regarding Earthdata aerials, see final report of topographic survey for Lee County FI orida dated 3/31/06. The original Earthdata map and its attached report are not valid without the signature and original raised seal of a Florida licensed Surveyor and Mapper which can be found on the report.

Date of Photography: January 1998

SECTION TOWNSHIP RANGE S32-T43-R25