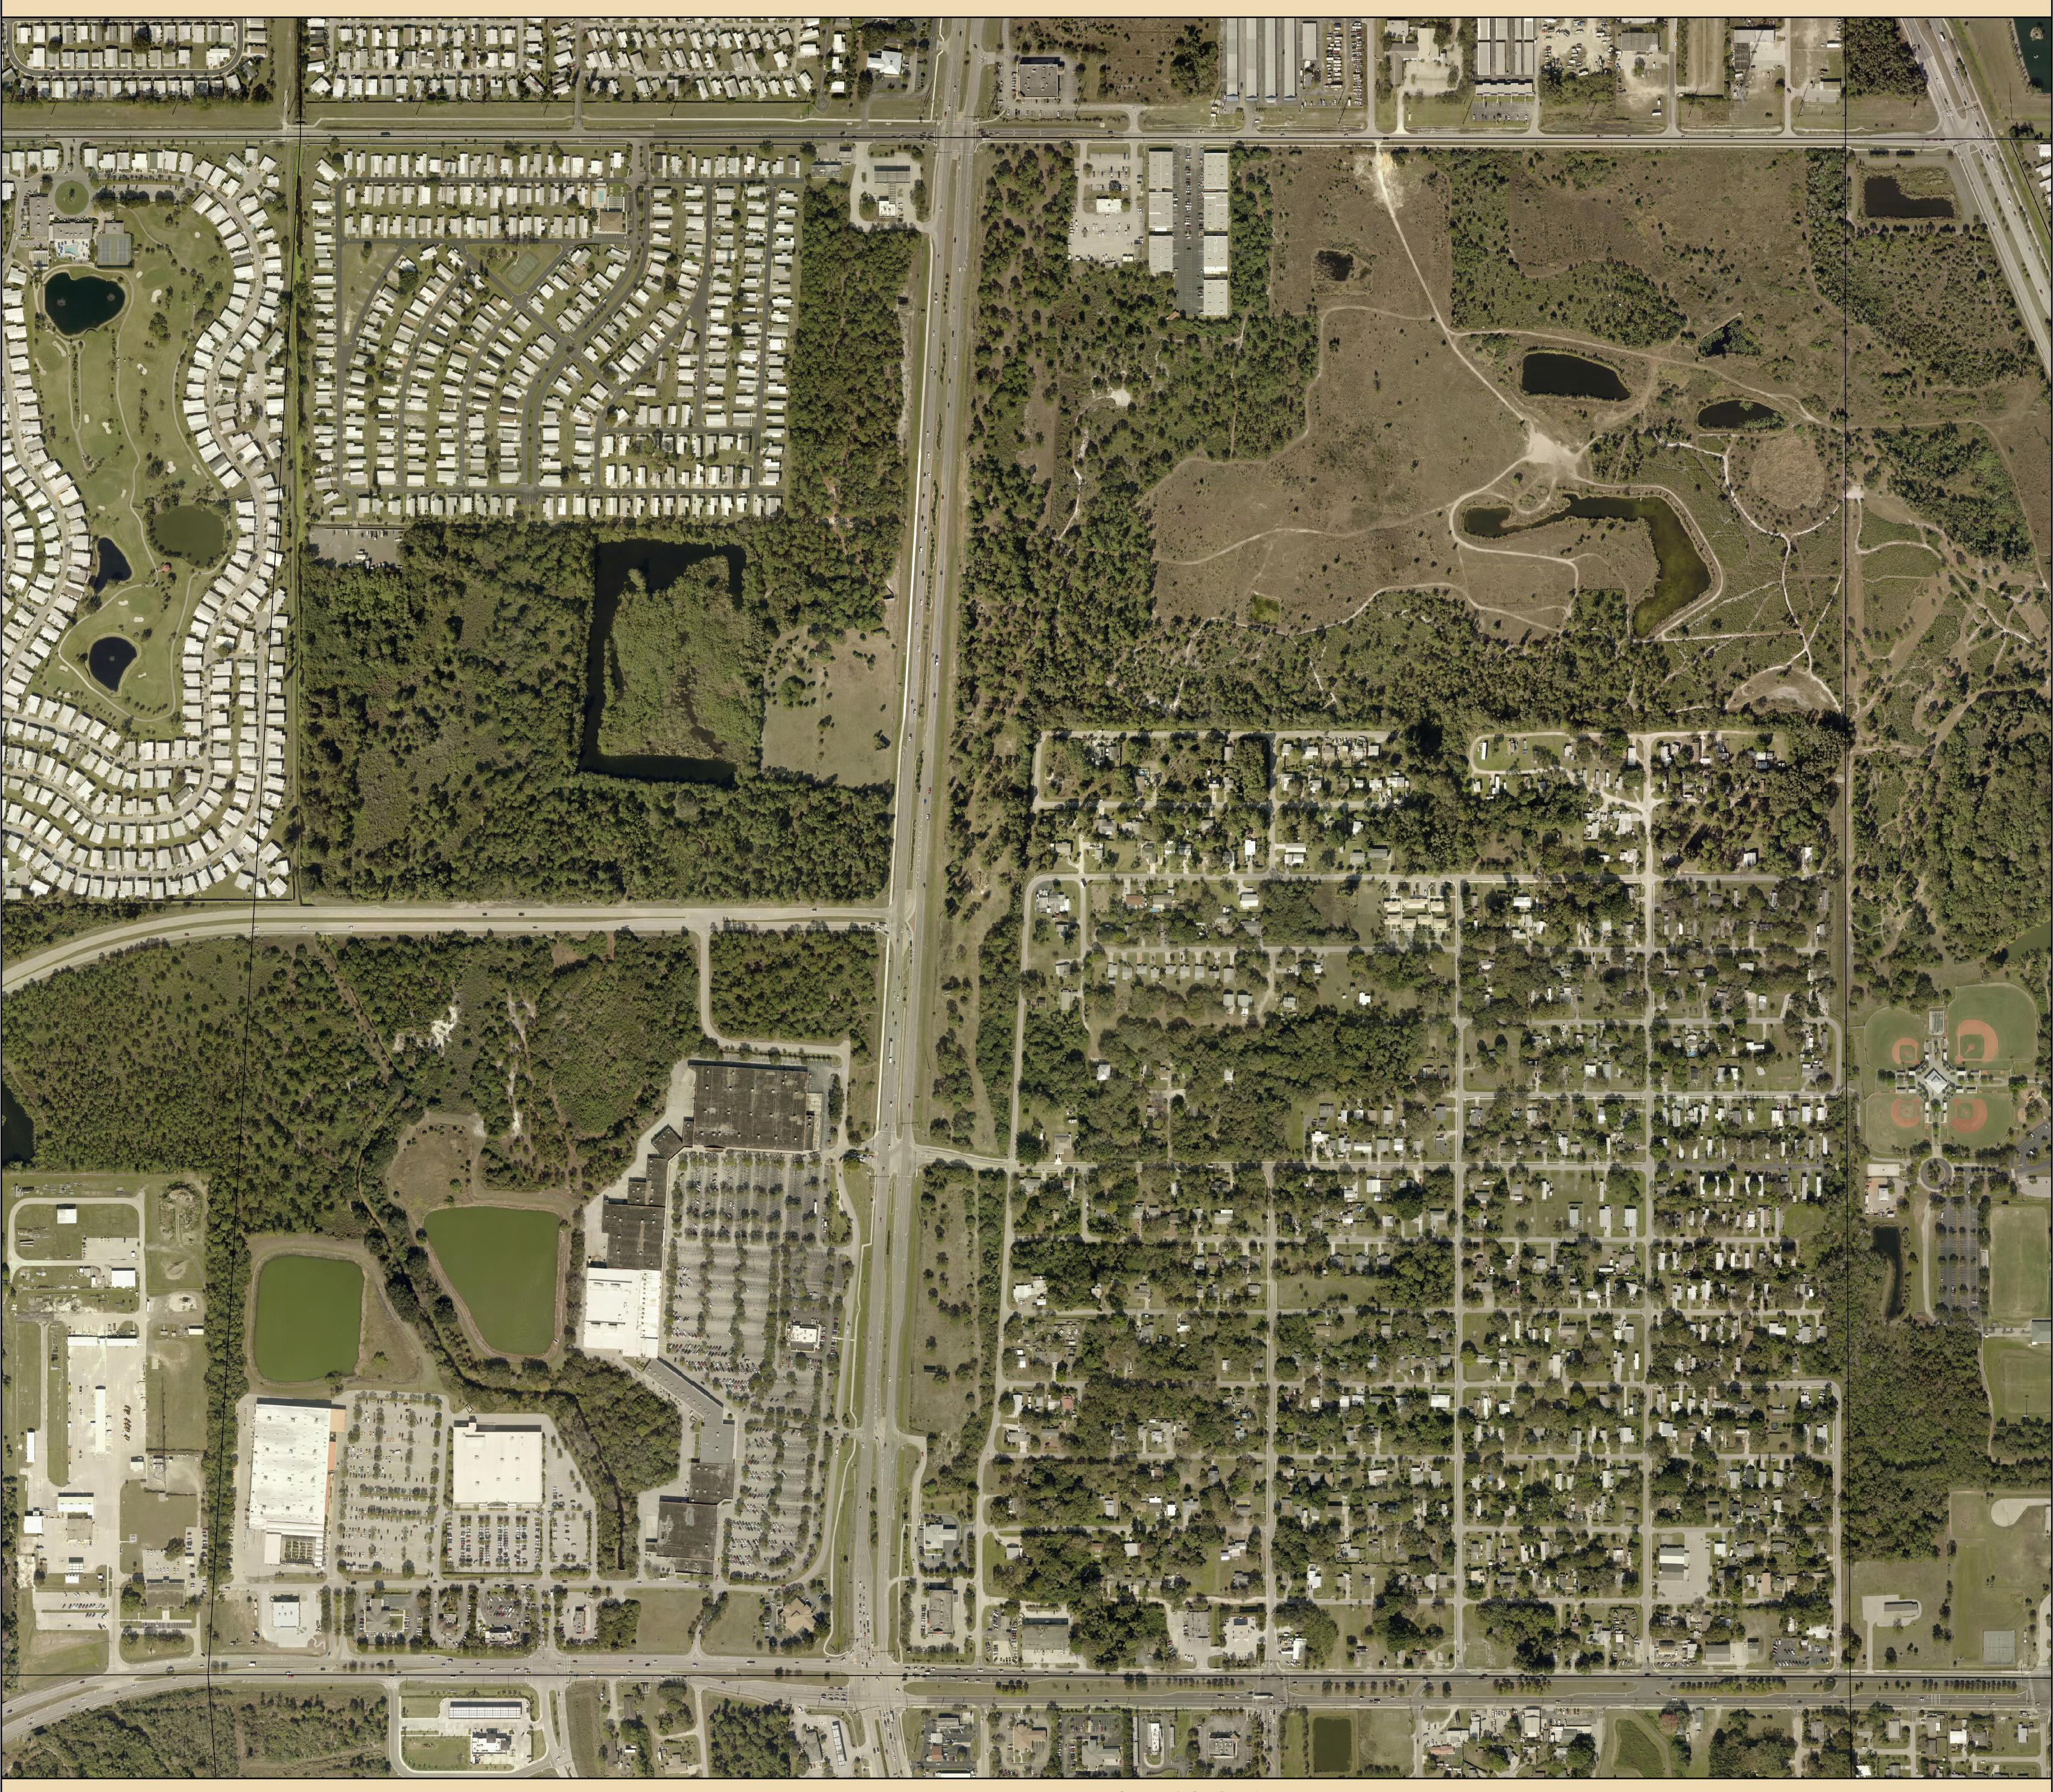

## S34-T43-R24 2017 Aerial

Lee County Property Appraiser Lee County BOCC

Pictometry

Aerial Date: January, 2017 Map Date: April 3, 2018

File Location: G:\ArcMapMXD\2018\S34-T43-R24 2017 Aerial\_36x36.mxd G:\StockMaps\StockMapsPDF\2018\S34-T43-R24 2017 Aerial\_36x36.pdf

Map Scale: 1 inch = 200 feet for **Plot Size:** 36" x 36"