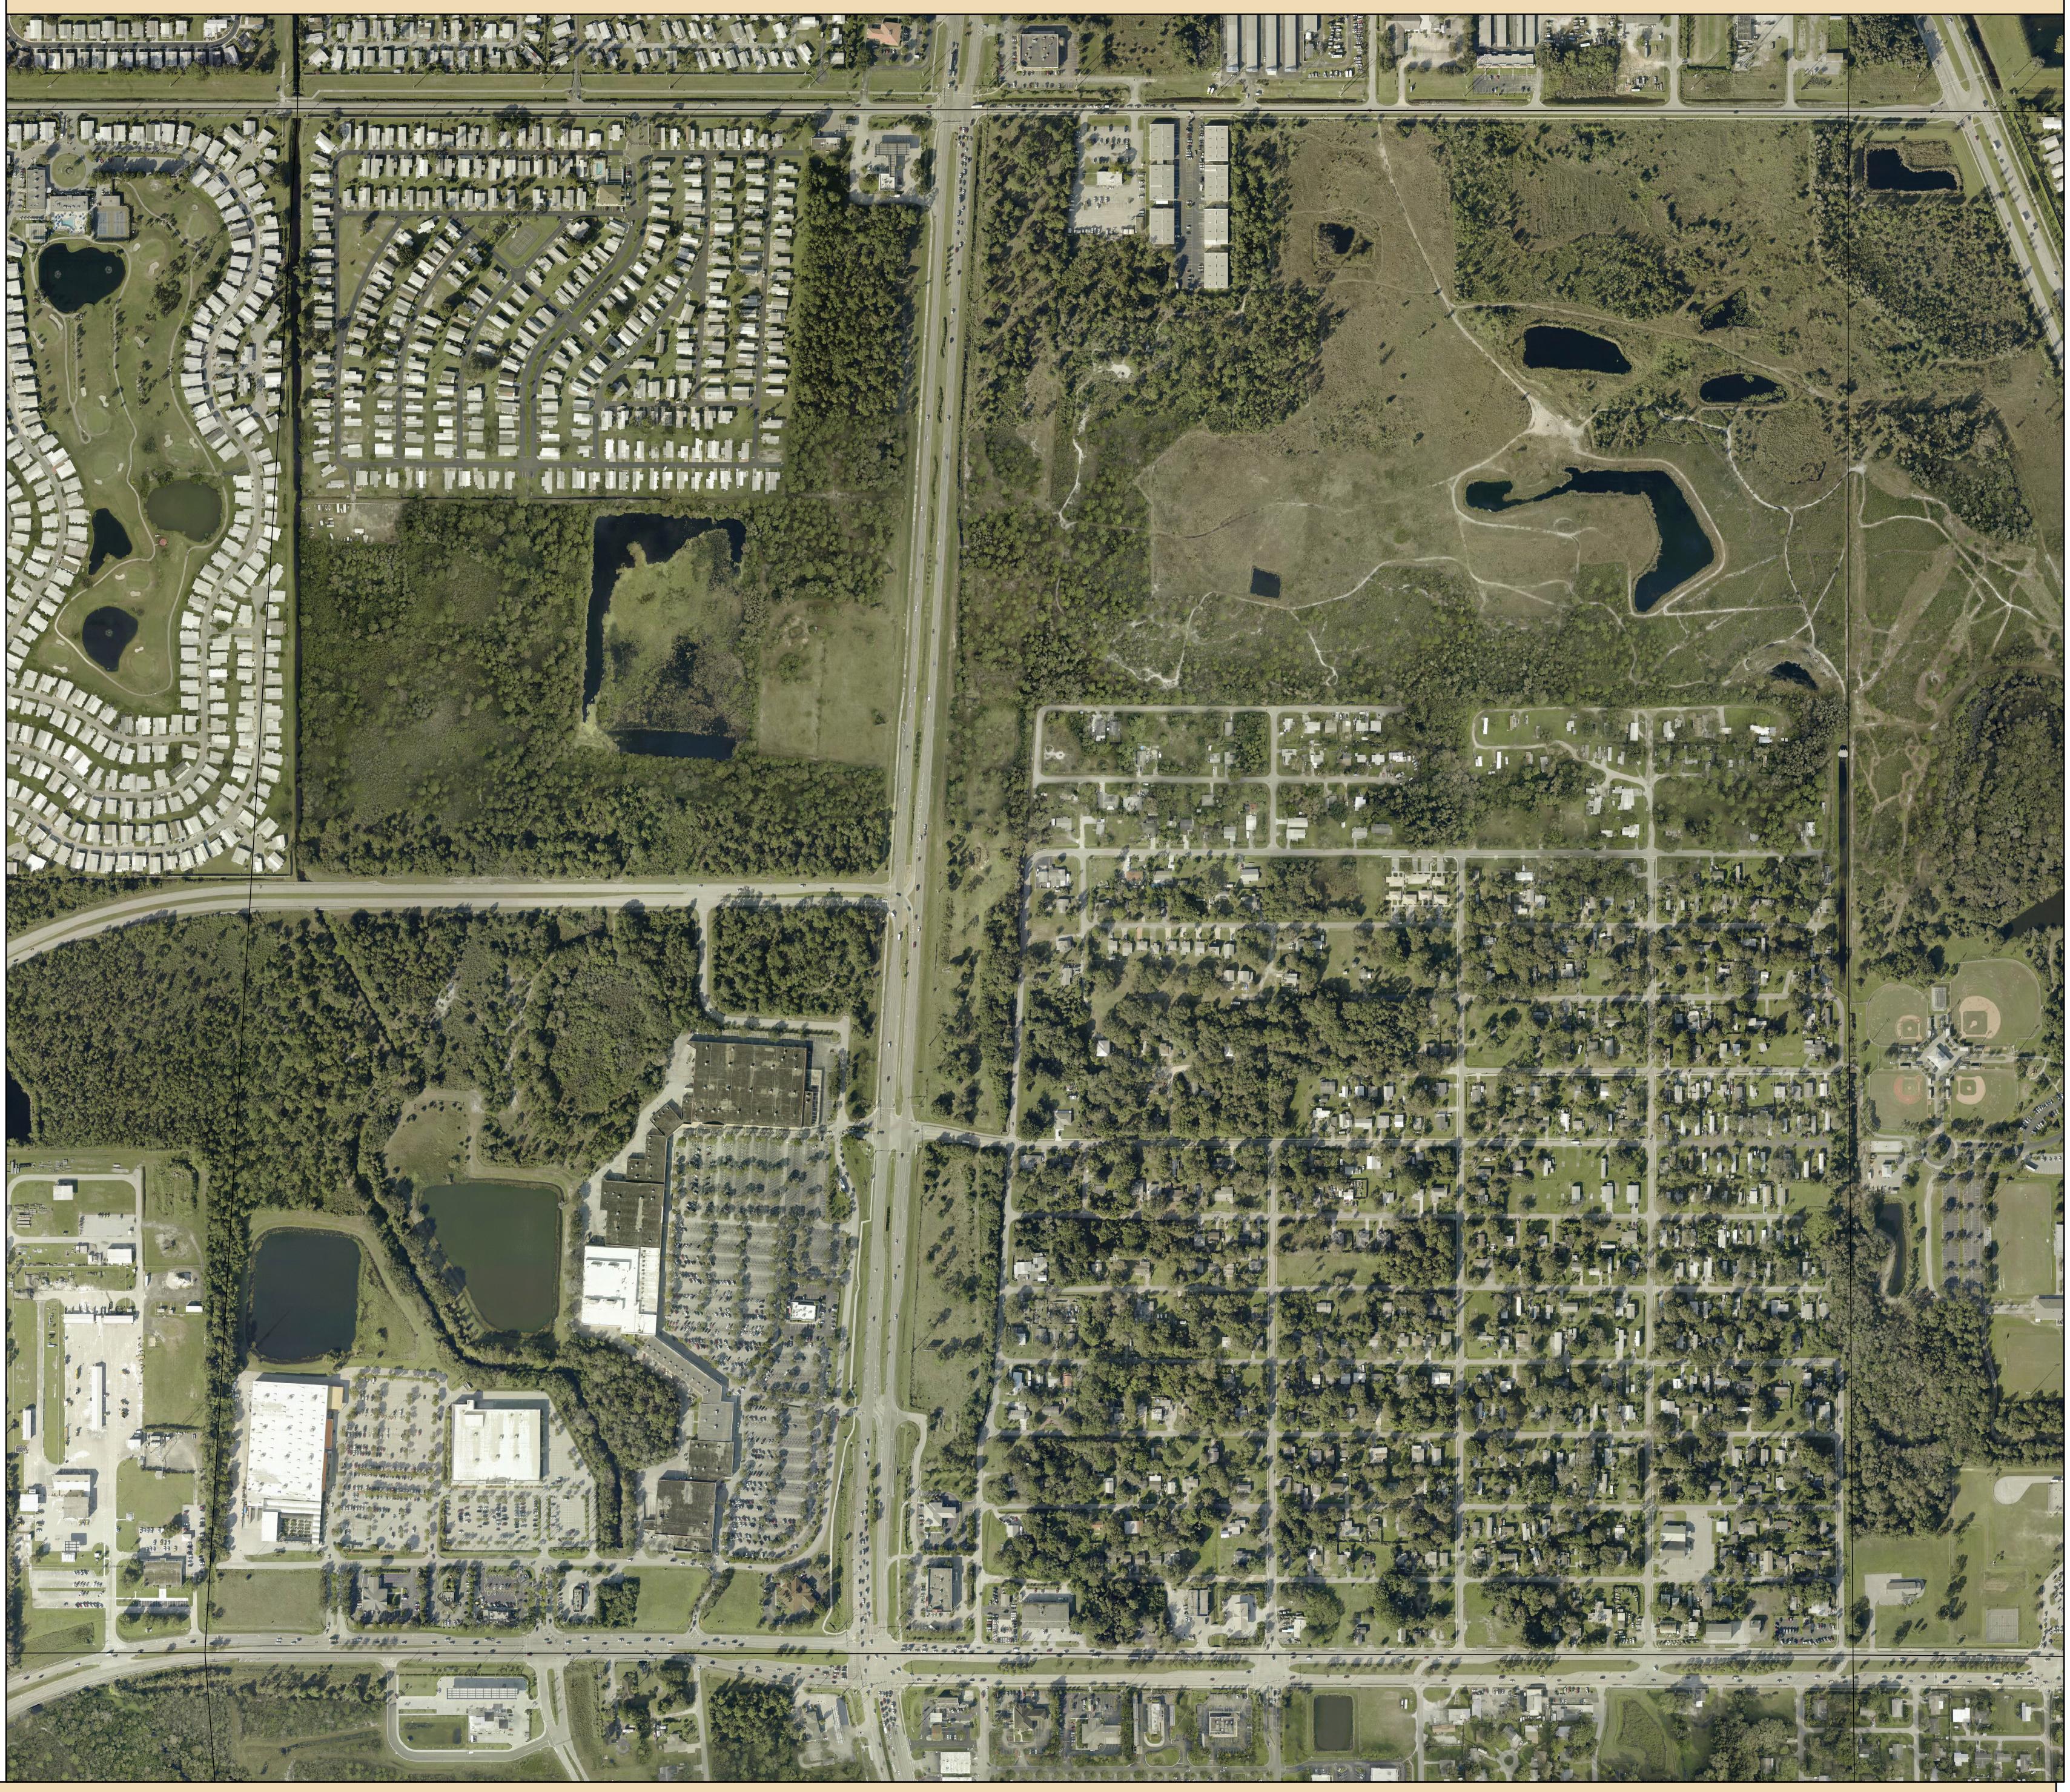

## S34-T43-R24 2016 Aerial

Lee County Property Appraiser Lee County BOCC

Pictometry

Aerial Date: January, 2016 Map Date: April 3, 2018

File Location: G:\ArcMapMXD\2018\S34-T43-R24 2016 Aerial\_36x36.mxd G:\StockMaps\StockMapsPDF\2018\S34-T43-R24 2016 Aerial\_36x36.pdf

for **Plot Size:** 36" x 36" Map Scale: 1 inch = 200 feet