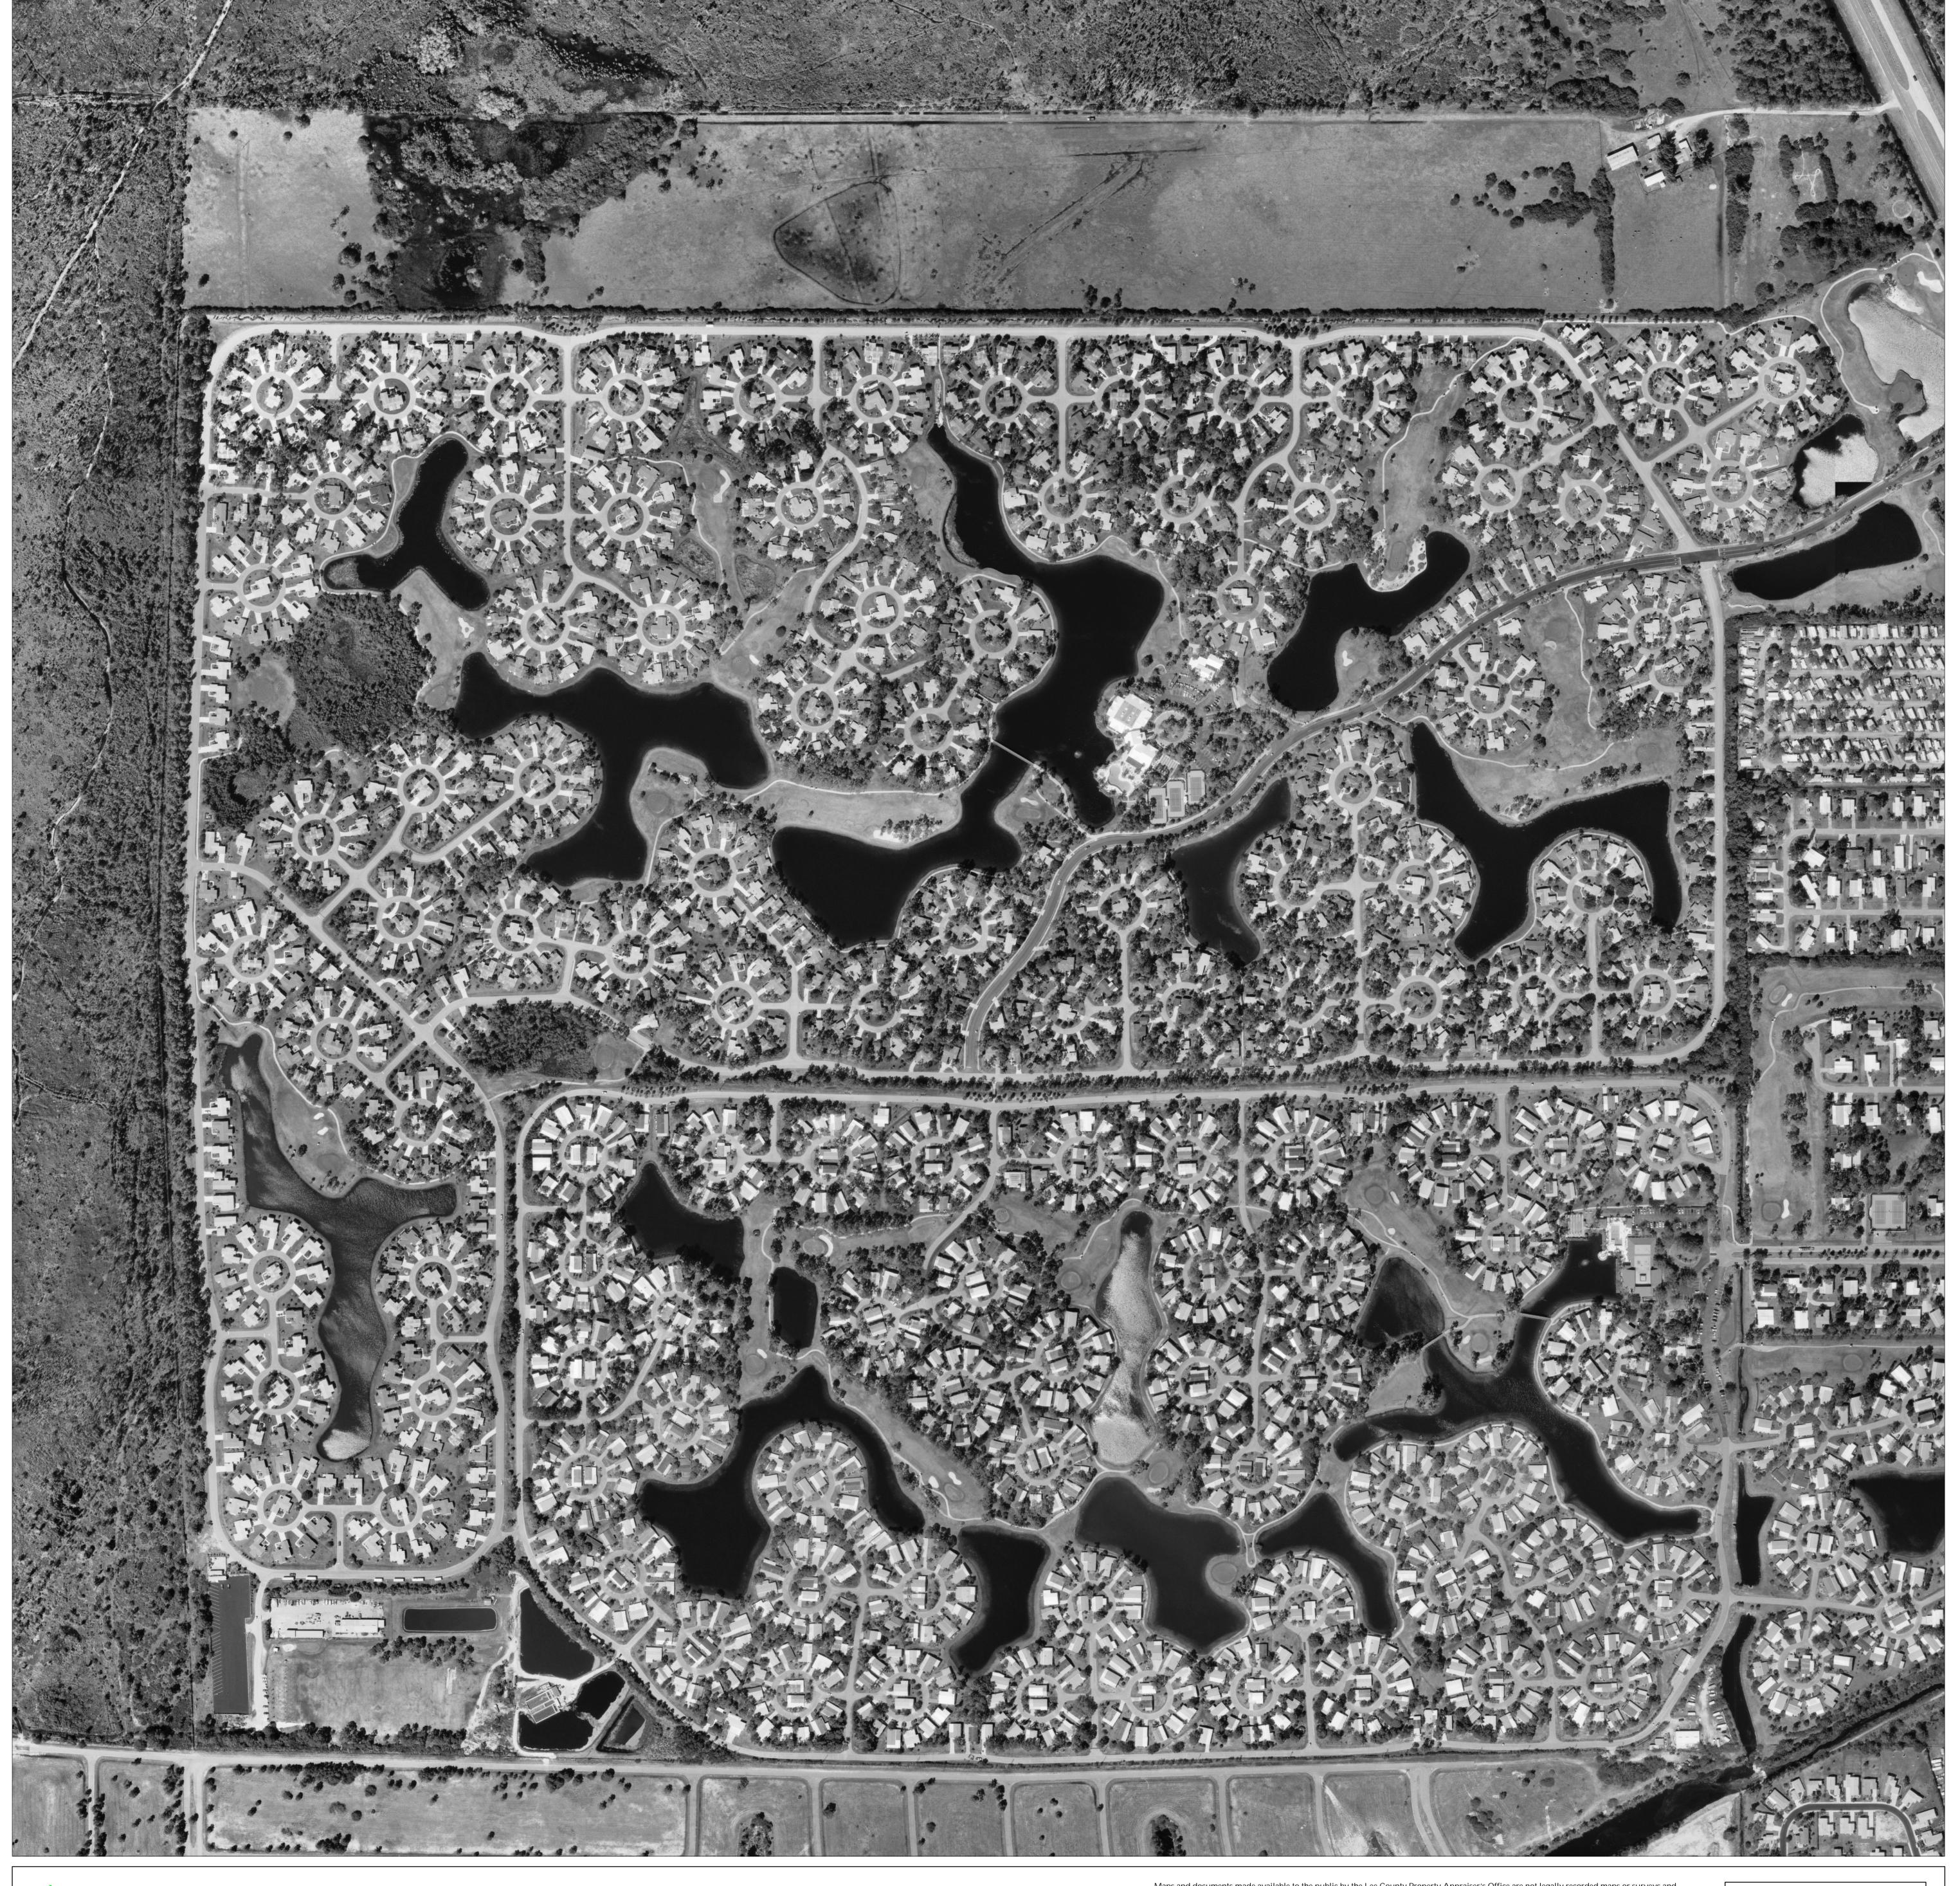

Maps and documents made available to the public by the Lee County Property Appraiser's Office are not legally recorded maps or surveys and are not intended to be used as such. The maps and documents are created as part of a Geographic Information System (GIS) that compiles records, information, and data from various cities, county, state and federal sources. The source data may contain errors. For additional information regarding Earthdata aerials, see final report of topographic survey for Lee County FI orida dated 3/31/06. The original Earthdata map and its attached report are not valid without the signature and original raised seal of a Florida licensed Surveyor and Mapper which can be found on the report.