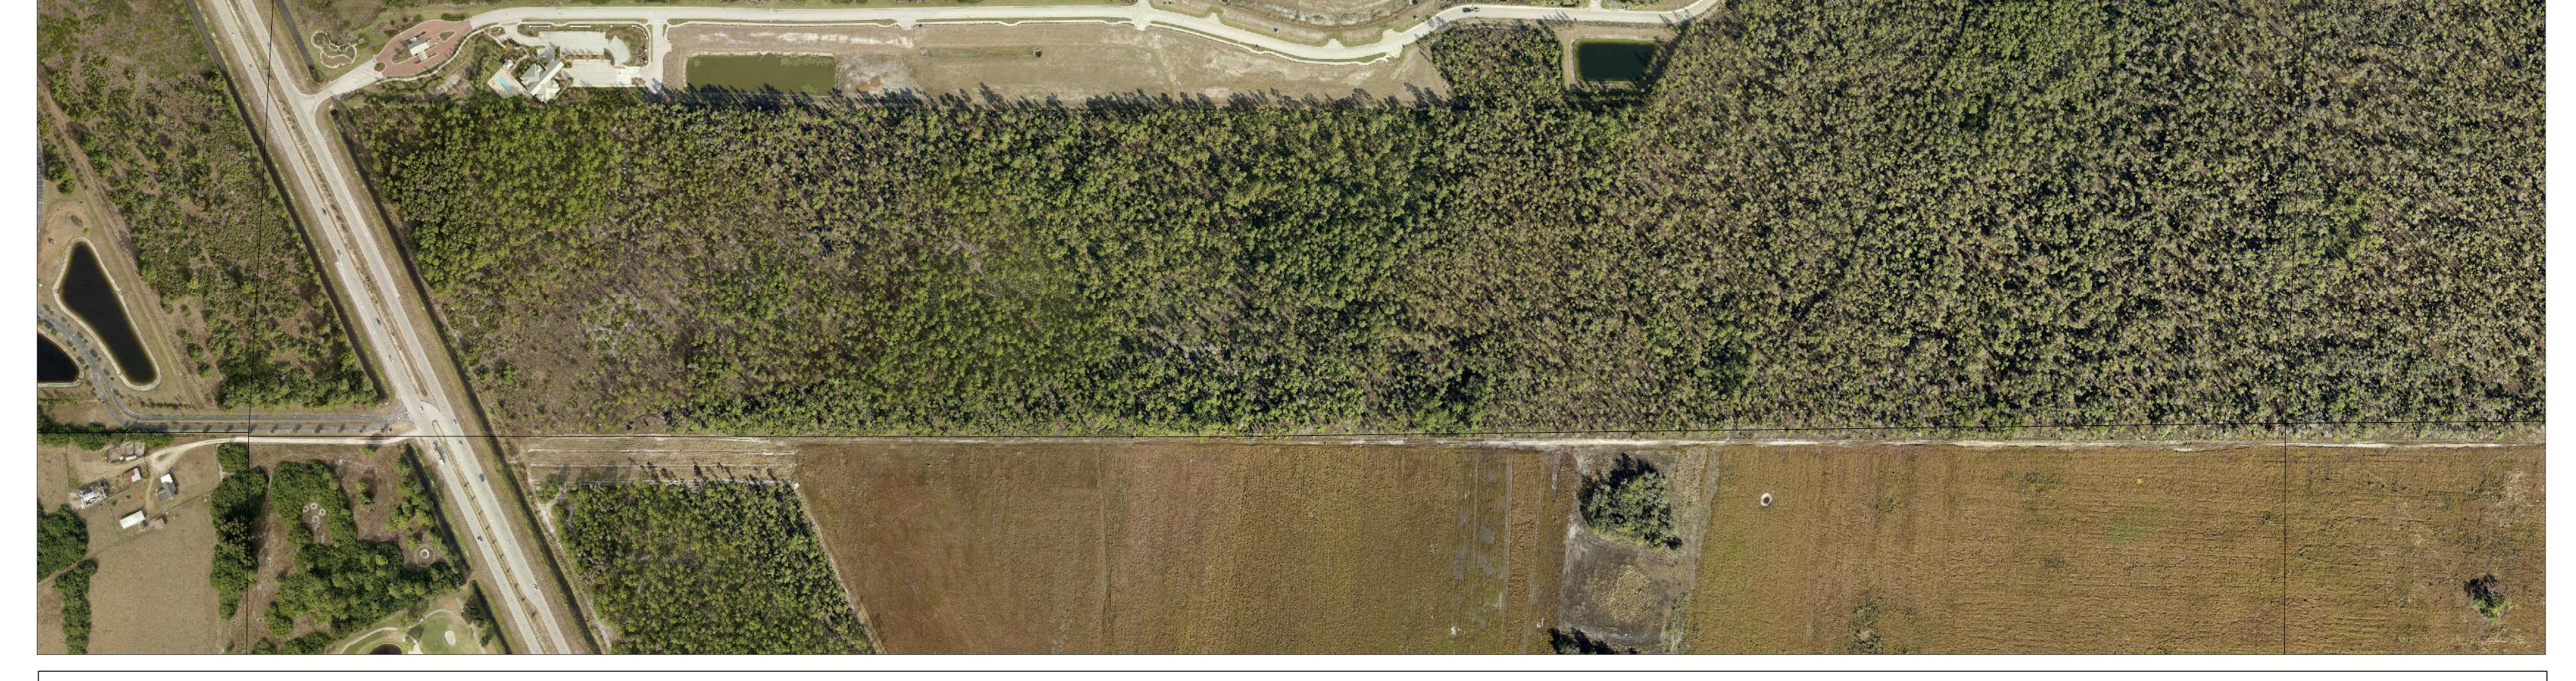

## CEREFICERER CONTRACTOR CONTRACTOR

Prepared by G.I.S. Department Lee County Property Appraiser's Office Kenneth M. Wilkinson, C.F.A. Property Appraiser

1 inch = 200 feet

Maps and documents made available by the Lee County Property Appraiser's Office are created as part of a Geographic Information System (GIS) that compiles records, information, and data from various departments, cities, county, state and federal sources. Users are encouraged to examine the documentation or metadata associated with the data on which this map is based for information related to its accuracy, currency, and limitations.Pictometry's Standard Product Individual Orthogonal Imagery frames (6"GSD) meet or exceed National Map Accuracy Standards at a scale of 1'' = 100' and have been compiled to meet 3.2 feet horizontal accuracy at a 95% confidence interval.

Image prepared by Pictometry International Corp. License No. LB7771

Date of Photography: January - March, 2012

SECTION TOWNSHIP RANGE

S04-T43-R24