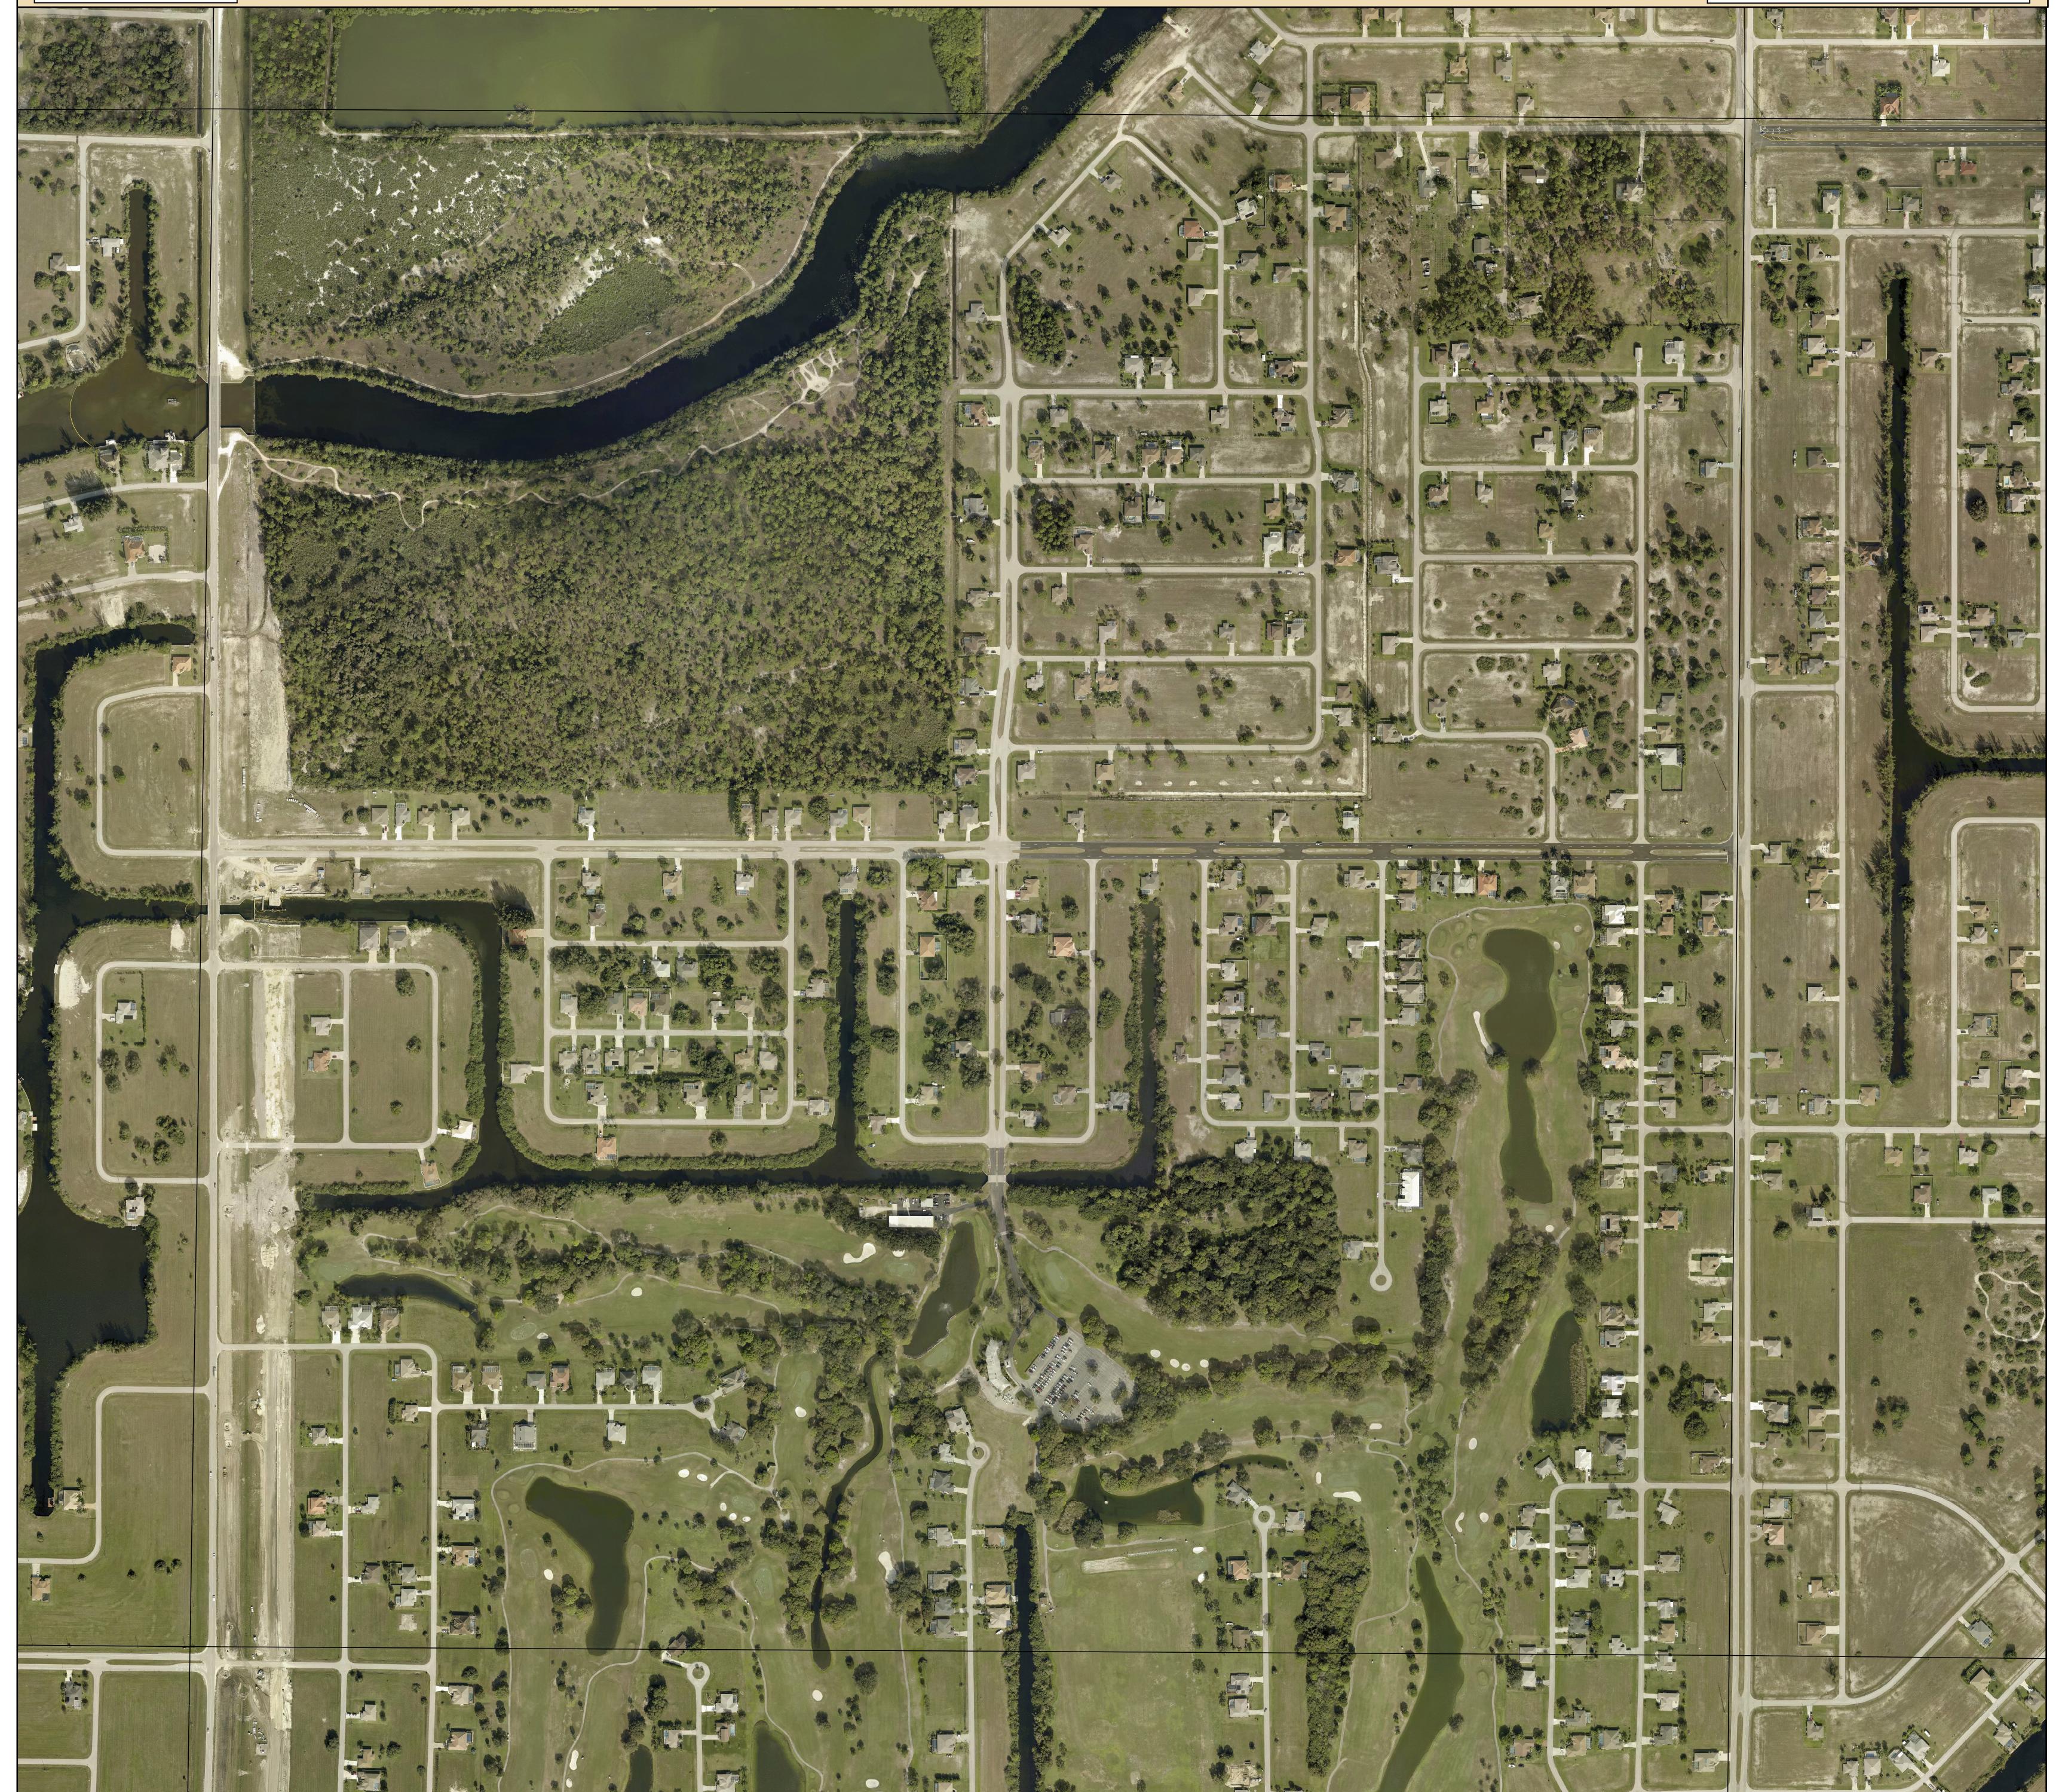

## S32-T43-R23 2016 Aerial

Product of GIS and Map Sales Department Lee County Property Appraiser's Office Kenneth M. Wilkinson, C.F.A. Property Appraiser

| Source:        | Lee County Property Appraiser<br>Lee County BOCC<br>Pictometry                                                          | W                            |              |
|----------------|-------------------------------------------------------------------------------------------------------------------------|------------------------------|--------------|
| Aerial Date:   | January-March, 2016                                                                                                     | S                            |              |
| Map Date:      | June 13, 2017                                                                                                           | 200 100 0                    | 200          |
| Prepared By:   | Walter Idlette                                                                                                          |                              | Feet         |
| File Location: | G:\ArcMapMXD\2017\S32-T43-R23 2016 Aerial_36x36.mxd<br>G:\StockMaps\StockMapsPDF\2017\S32-T43-R23 2016 Aerial_36x36.pdf | Map Scale: 1 inch = 200 feet | for Plot Siz |