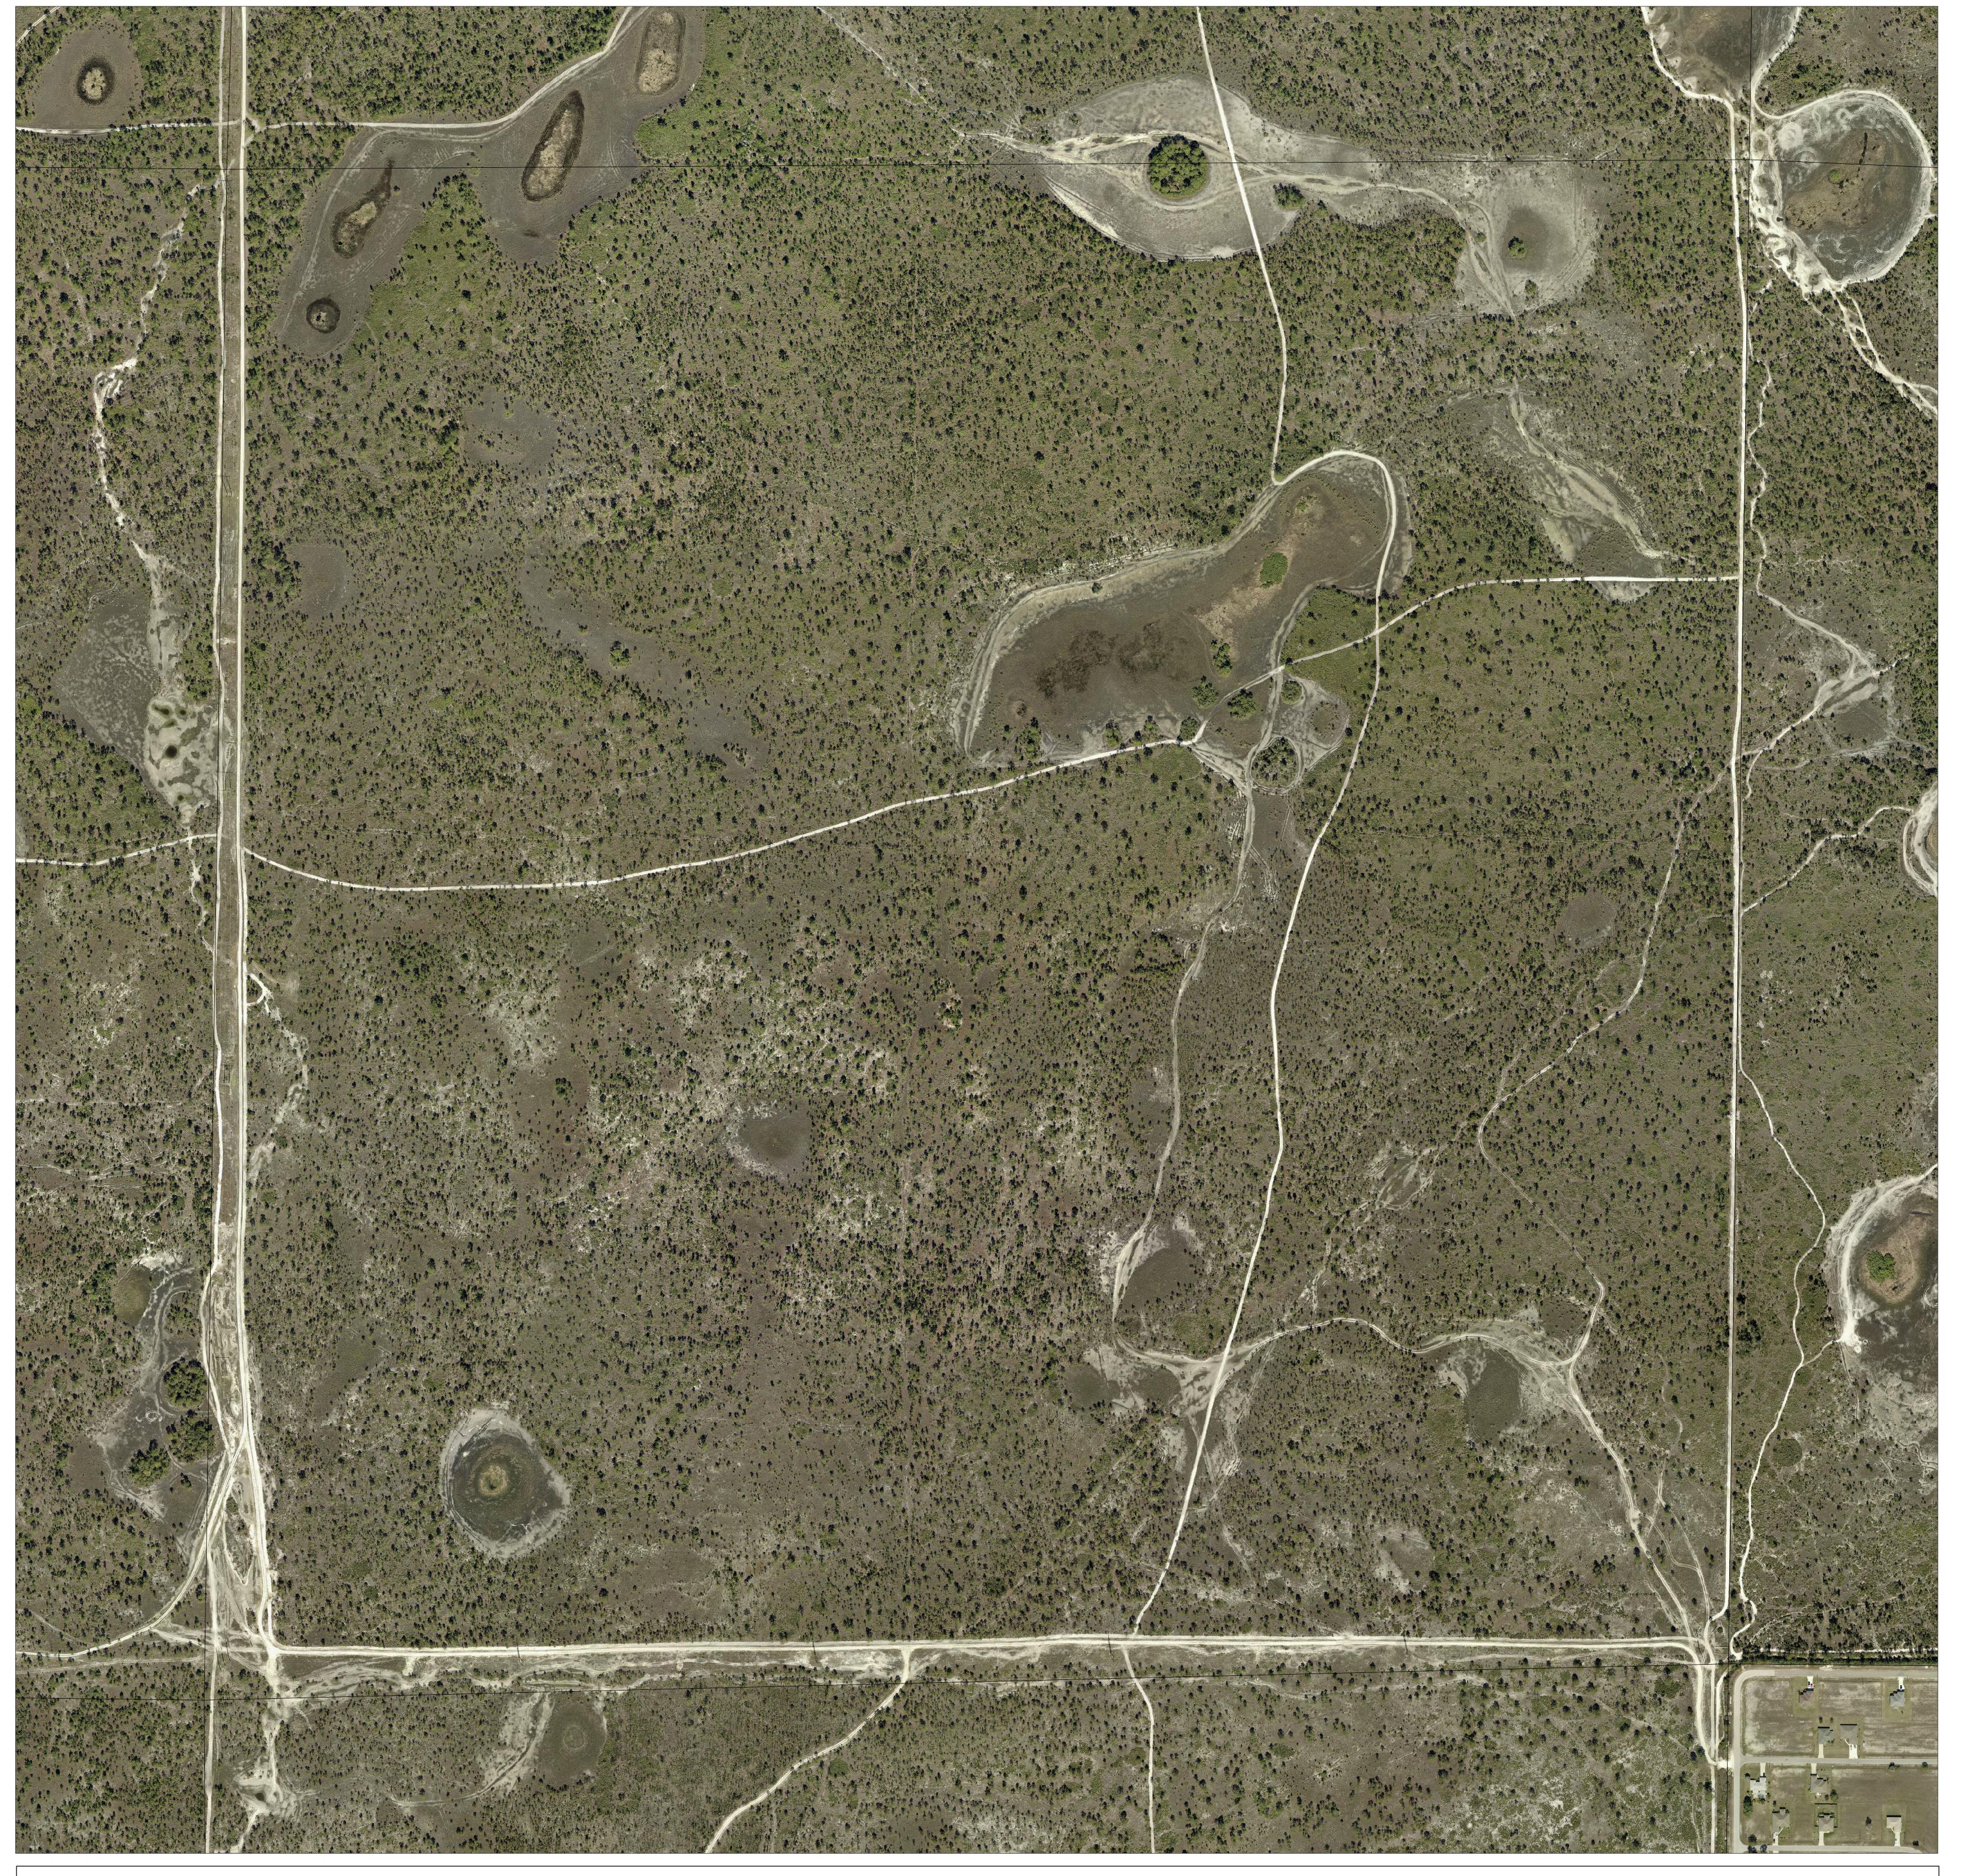

Maps and documents made available by the Lee County Property Appraiser's Office are created as part of a Geographic Information System (GIS) that compiles records, information, and data from various departments, cities, county, state and federal sources. Users are encouraged to examine the documentation or metadata associated with the data on which this map is based for information related to its accuracy, currency, and limitations. Pictometry's Standard Product Individual Orthogonal Imagery frames meet or exceed National Map Accuracy Standards and have been compiled to meet horizontal accuracy at a 95% confidence interval.