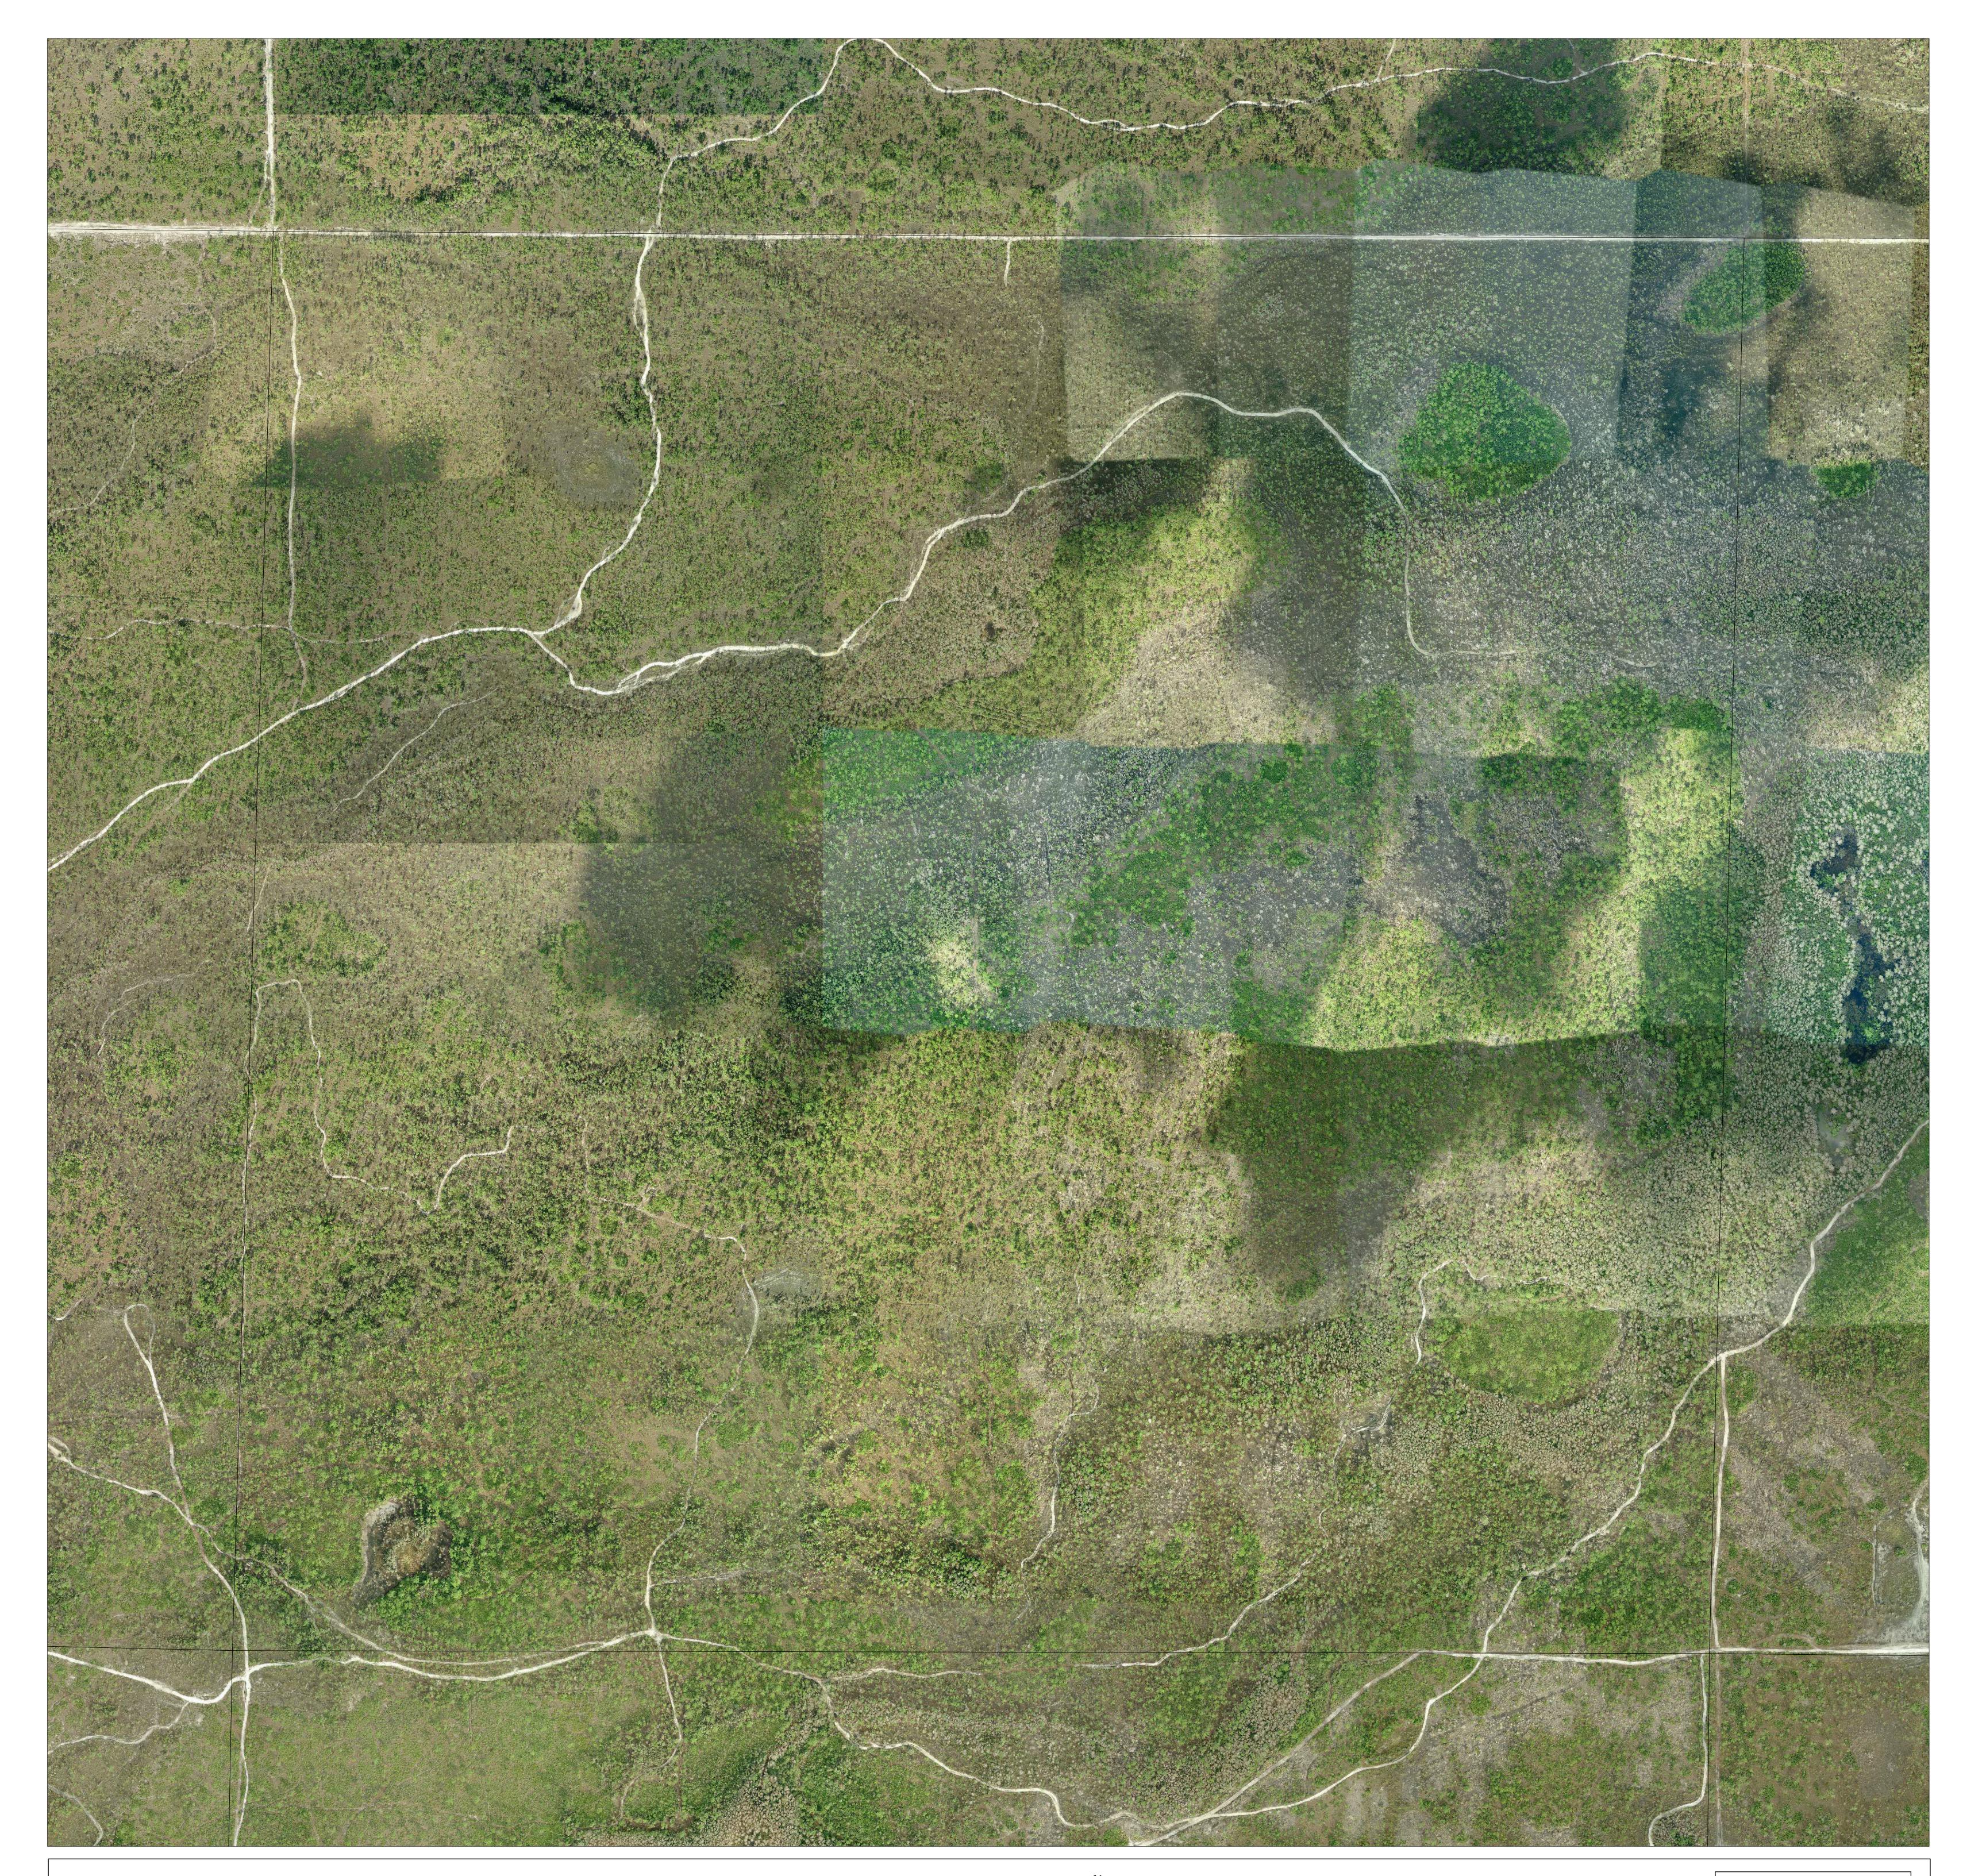

Date of Photography: January - March, 2007 Image prepared by Pictometry International Corp. License No. LB7771 SECTION TOWNSHIP RANGE

S04-T43-R23