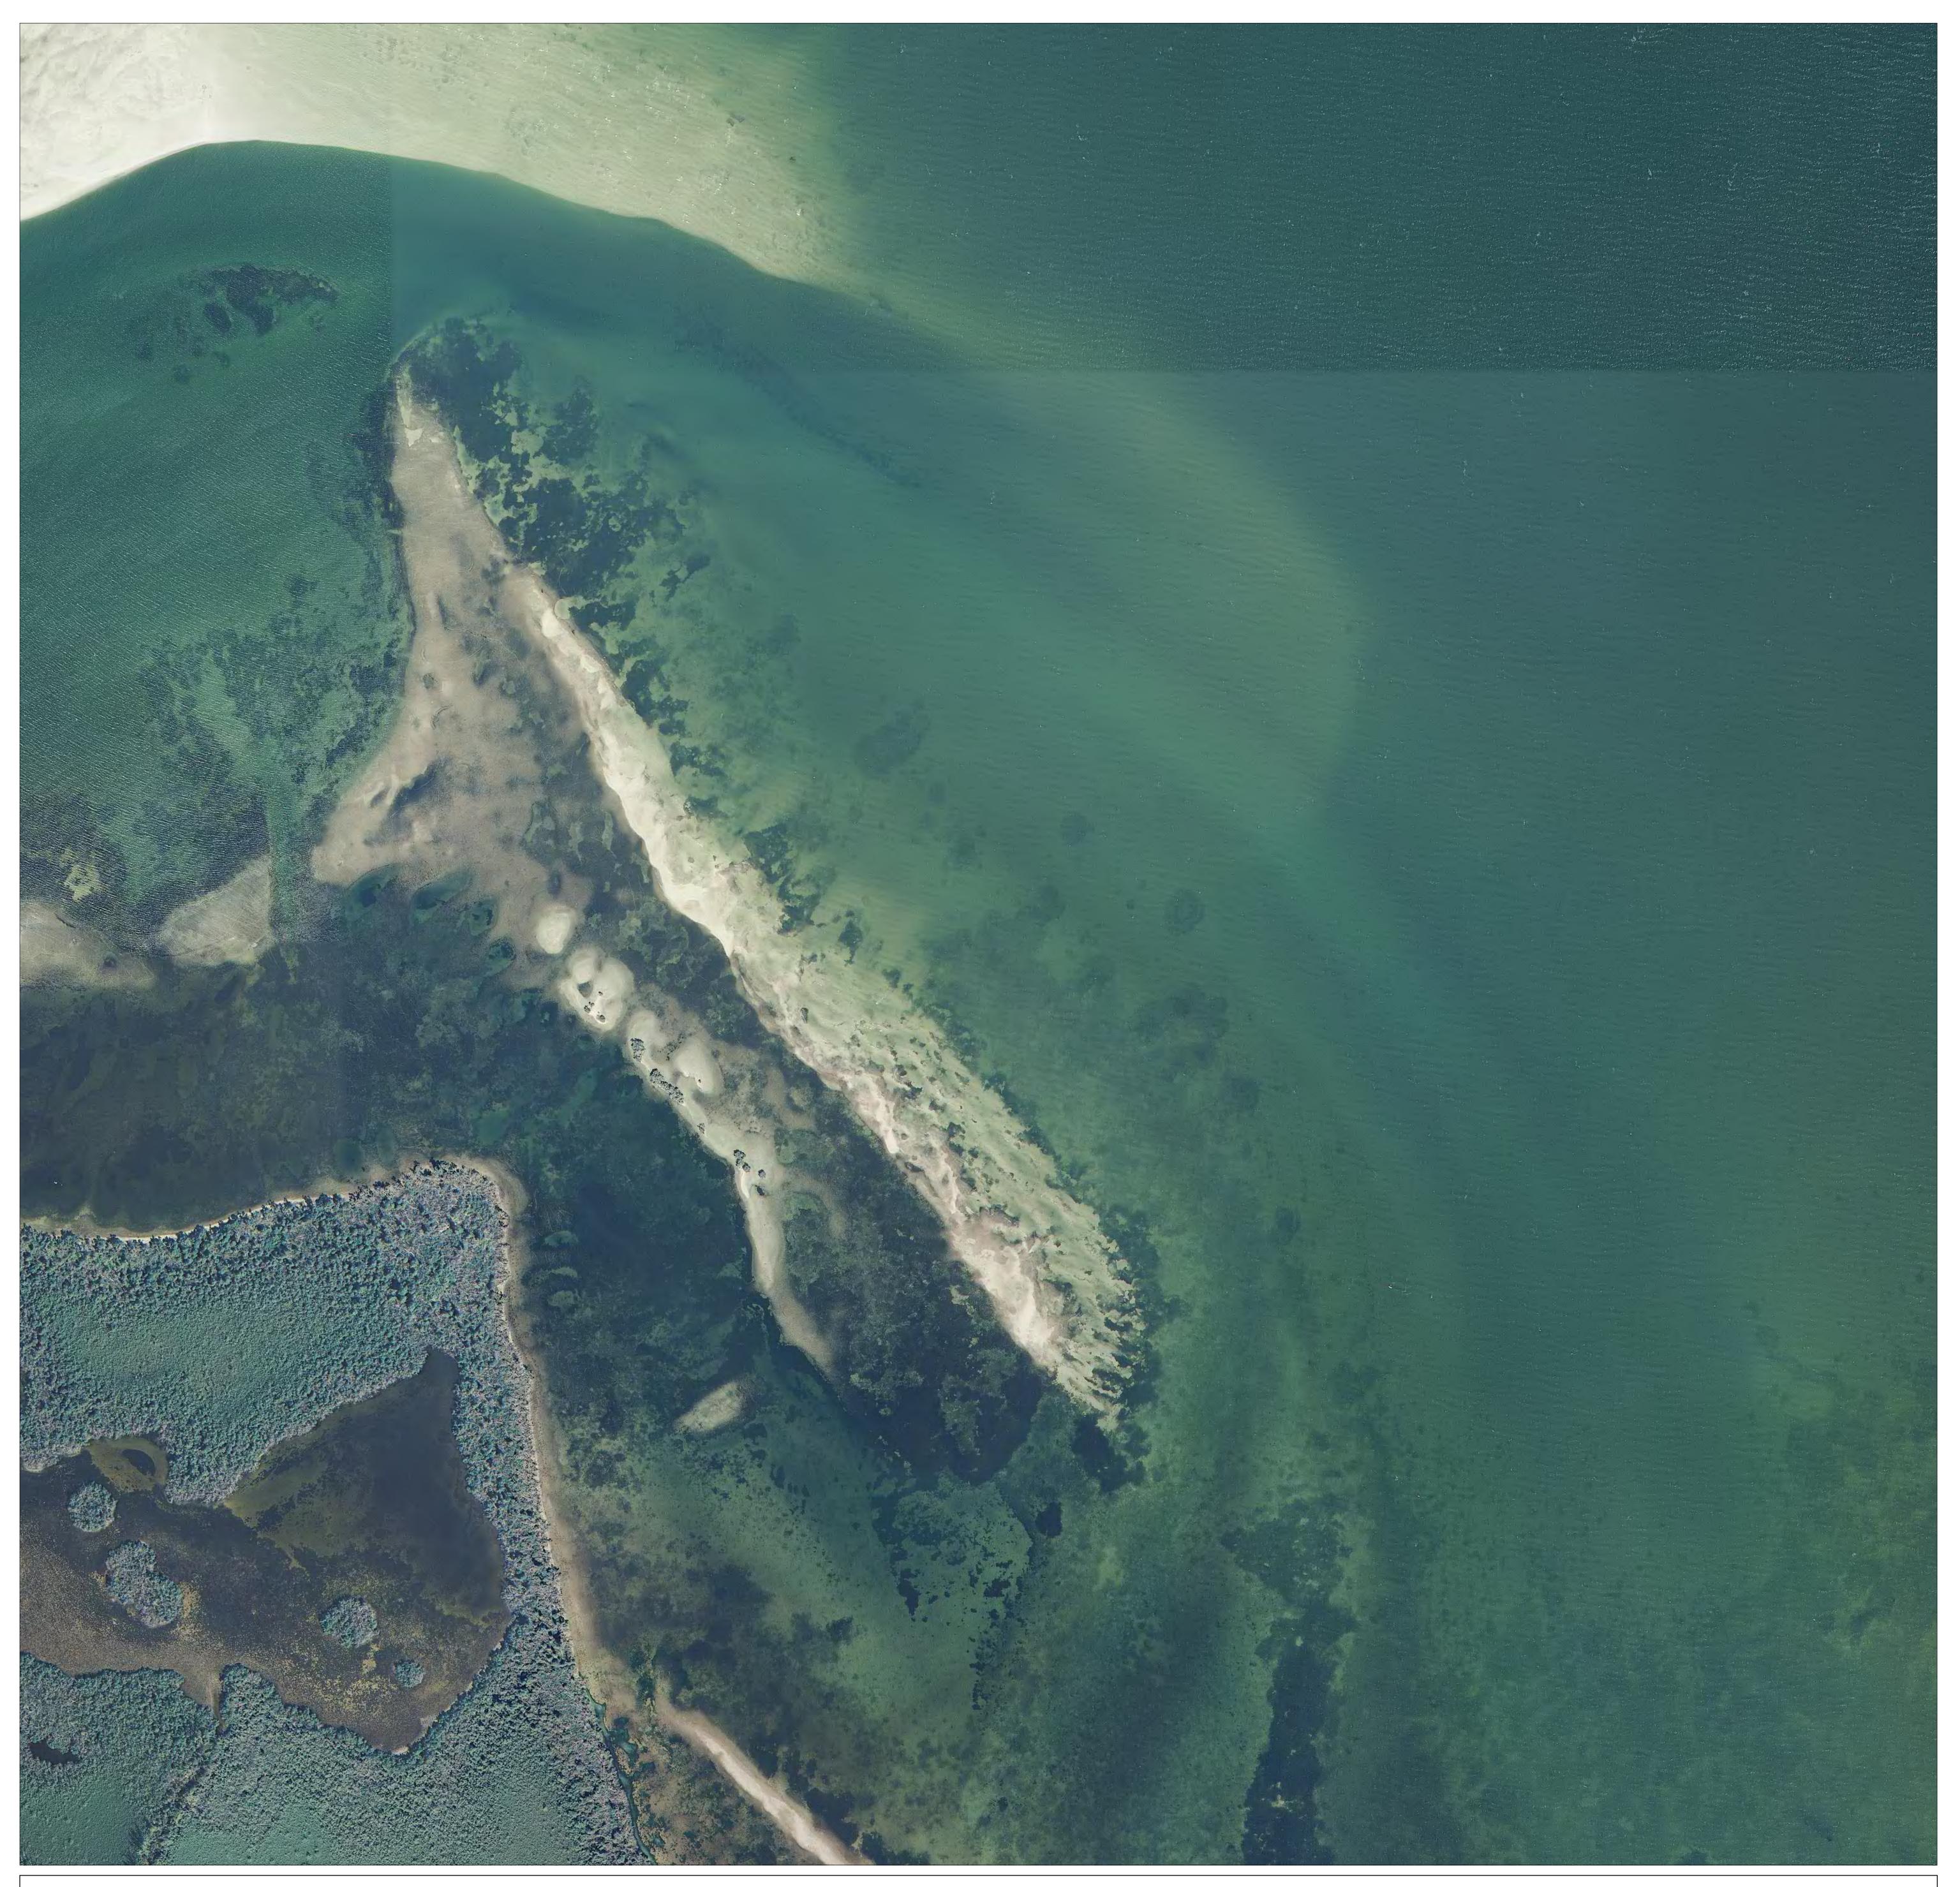

SEE FINAL REPORT OF TOPOGRAPHIC SURVEY FOR LEE COUNTY FLORIDA DATED 07/15/08. THE ORIGINAL GMR AERIAL SURVEYS INC. dba PHOTO SCIENCE FILE AND ITS ATTACHED REPORT ARE NOT VALID WITHOUT THE SIGNATURE AND ORIGINAL RAISED SEAL OF A FLORIDA LICENSED SURVEYOR AND MAPPER WHICH CAN BE FOUND ON THE REPORT. THE MAP AND REPORT ARE NOT FULL AND COMPLETE WITHOUT THE OTHER.

95% OF ALL WELL-IDENTIFIED FEATURES IN THIS MAP HAVE BEEN MEASURED TO AN ESTIMATED HORIZONTAL POSITIONAL ACCURACY OF ± 7.6 FEET.

Date of Photography: January 2008 Image prepared by GMR Aerial Surveys, Inc. dba Photo Science #LB7058

SECTION TOWNSHIP RANGE
S28-T43-R22