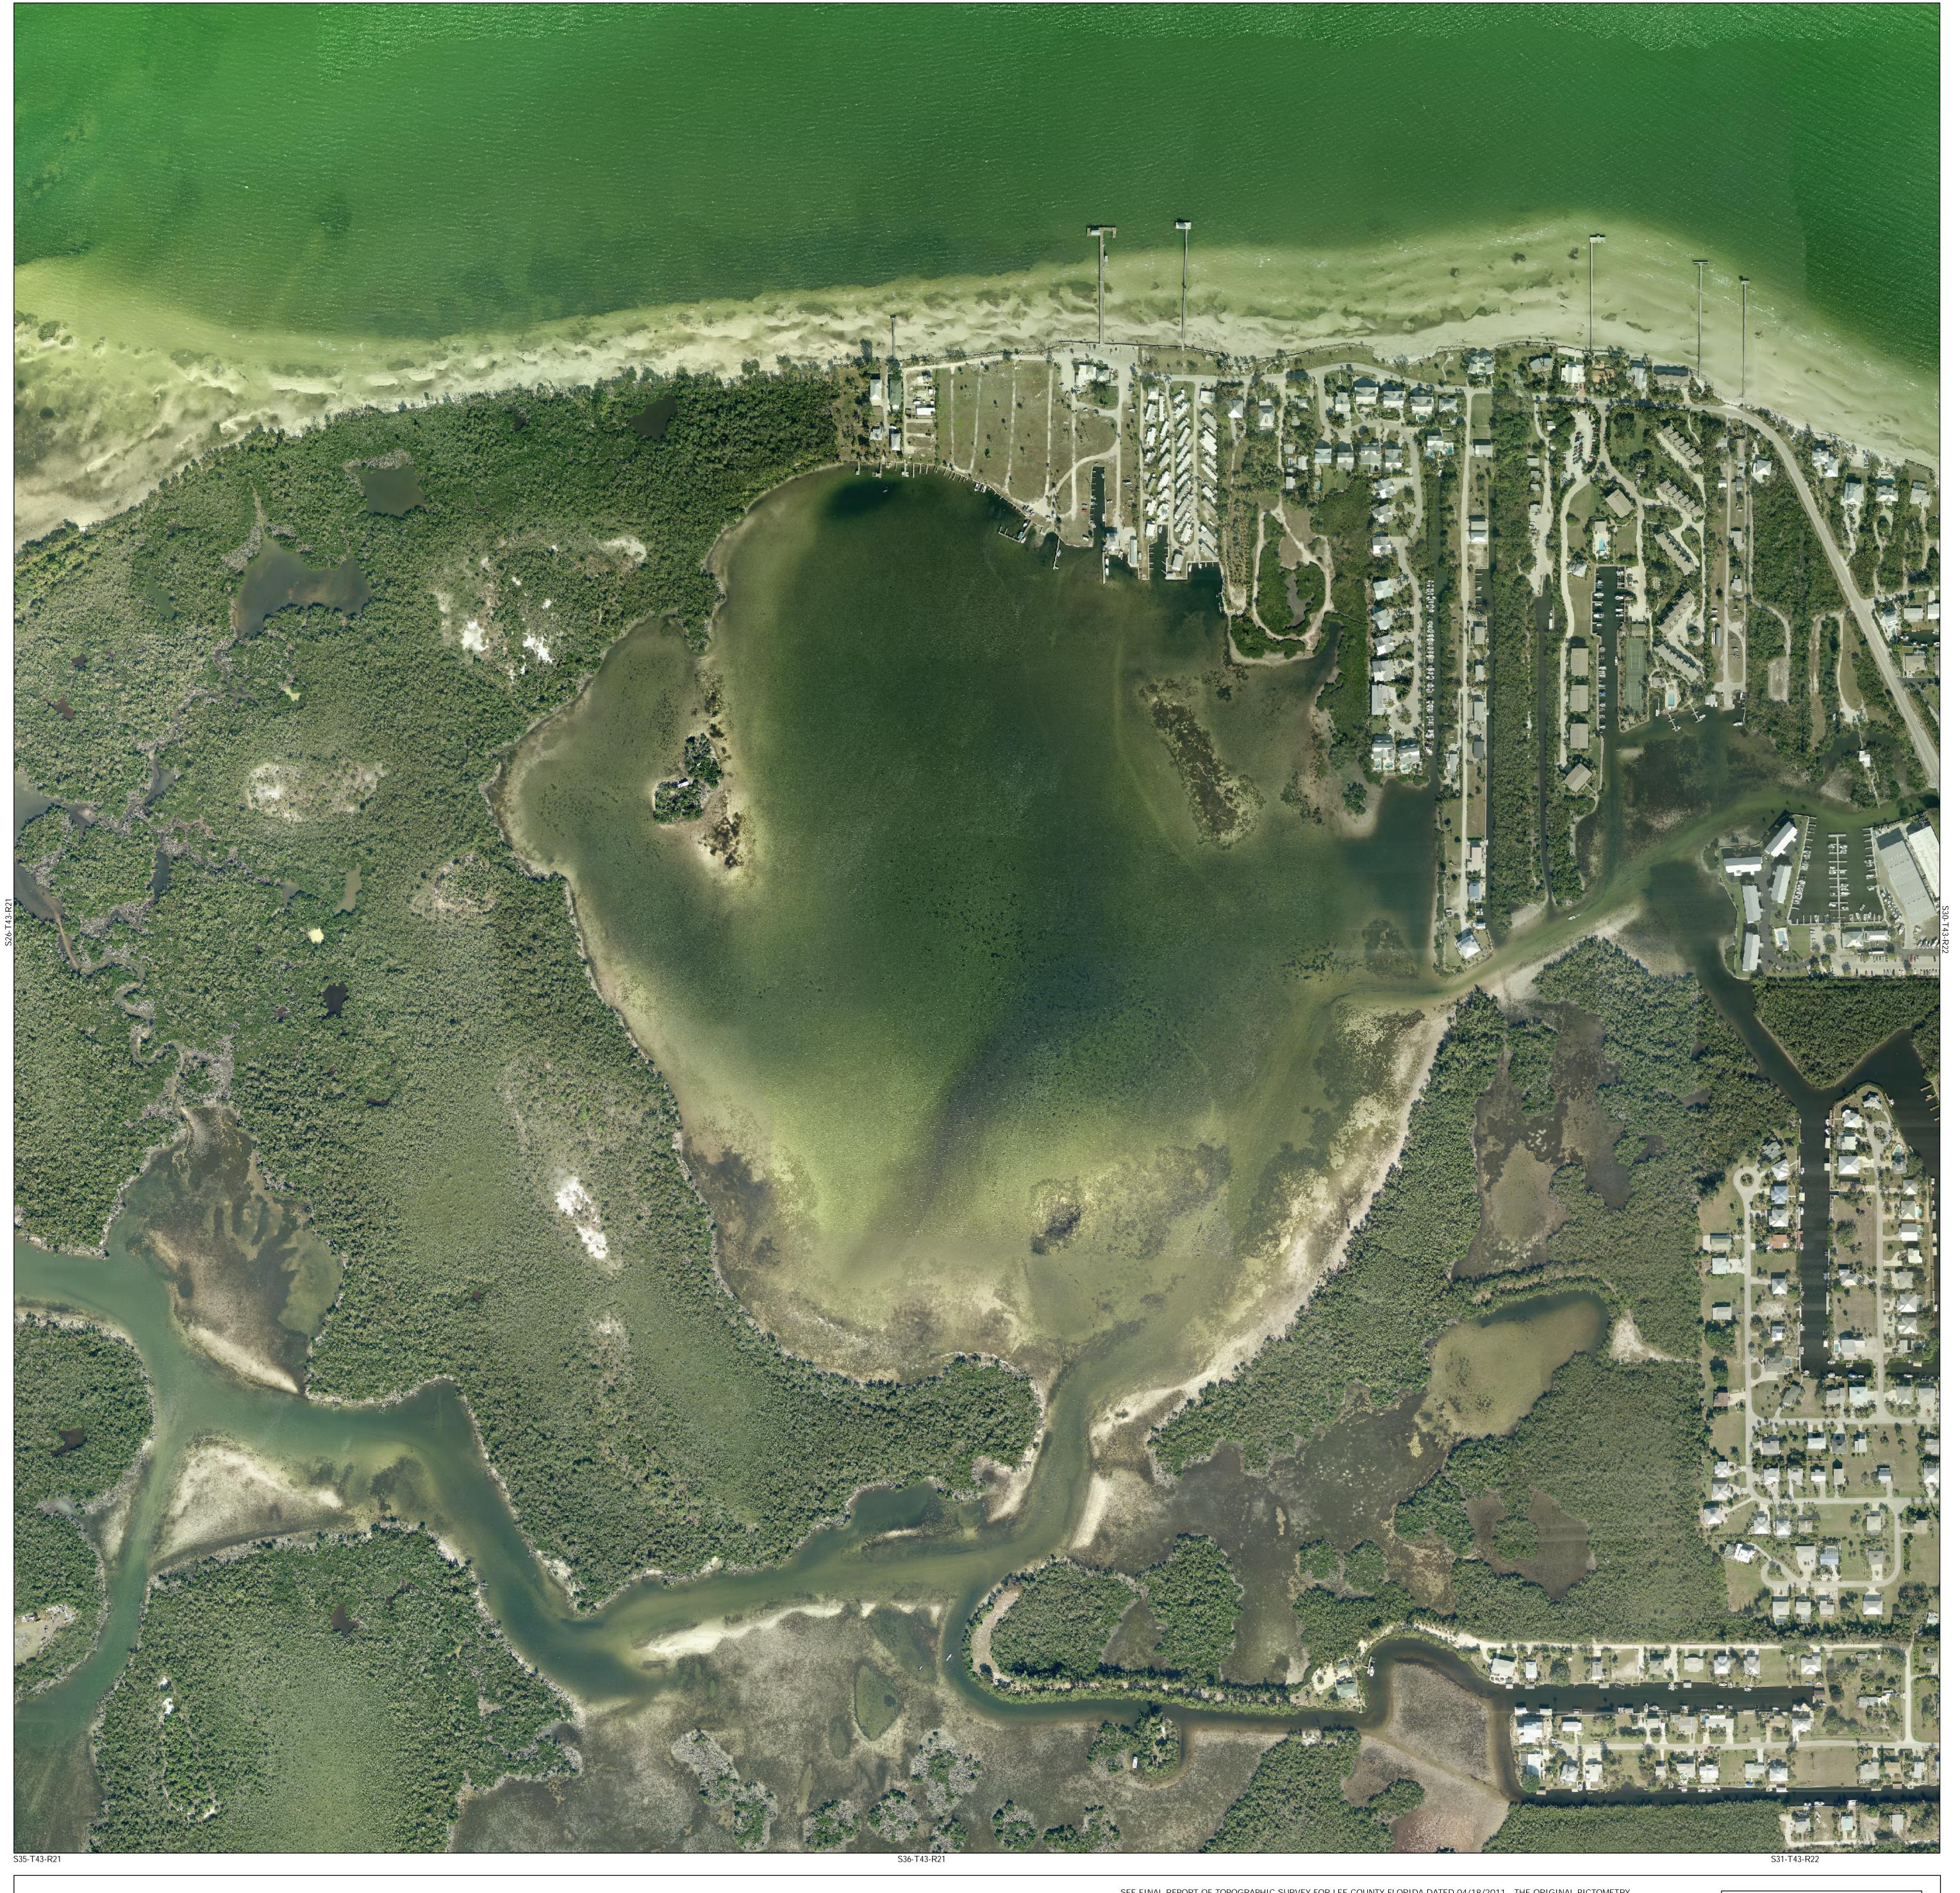

SEE FINAL REPORT OF TOPOGRAPHIC SURVEY FOR LEE COUNTY FLORIDA DATED 04/18/2011. THE ORIGINAL PICTOMETRY INTELLIGENT IMAGES FILE AND ITS ATTACHED REPORT ARE NOT VALID WITHOUT THE SIGNATURE AND ORIGINAL RAISED SEAL OF A FLORIDA LICENSED SURVEYOR AND MAPPER WHICH CAN BE FOUND ON THE REPORT. THE MAP AND REPORT ARE NOT FULL AND COMPLETE WITHOUT THE OTHER.

AND COMPLETE WITHOUT THE OTHER.

95% OF ALL WELL-IDENTIFIED FEATURES IN THIS MAP HAVE BEEN MEASURED TO AN ESTIMATED HORIZONTAL POSITIONAL ACCURACY OF ± 1.09 FEET.

SECTION TOWNSHIP RANGE

HAVE BEEN MEASURED TO AN ESTIMATED HORIZONTAL POSITIONAL ACCURACY OF

Image prepared by Pictometry Intelligent Images