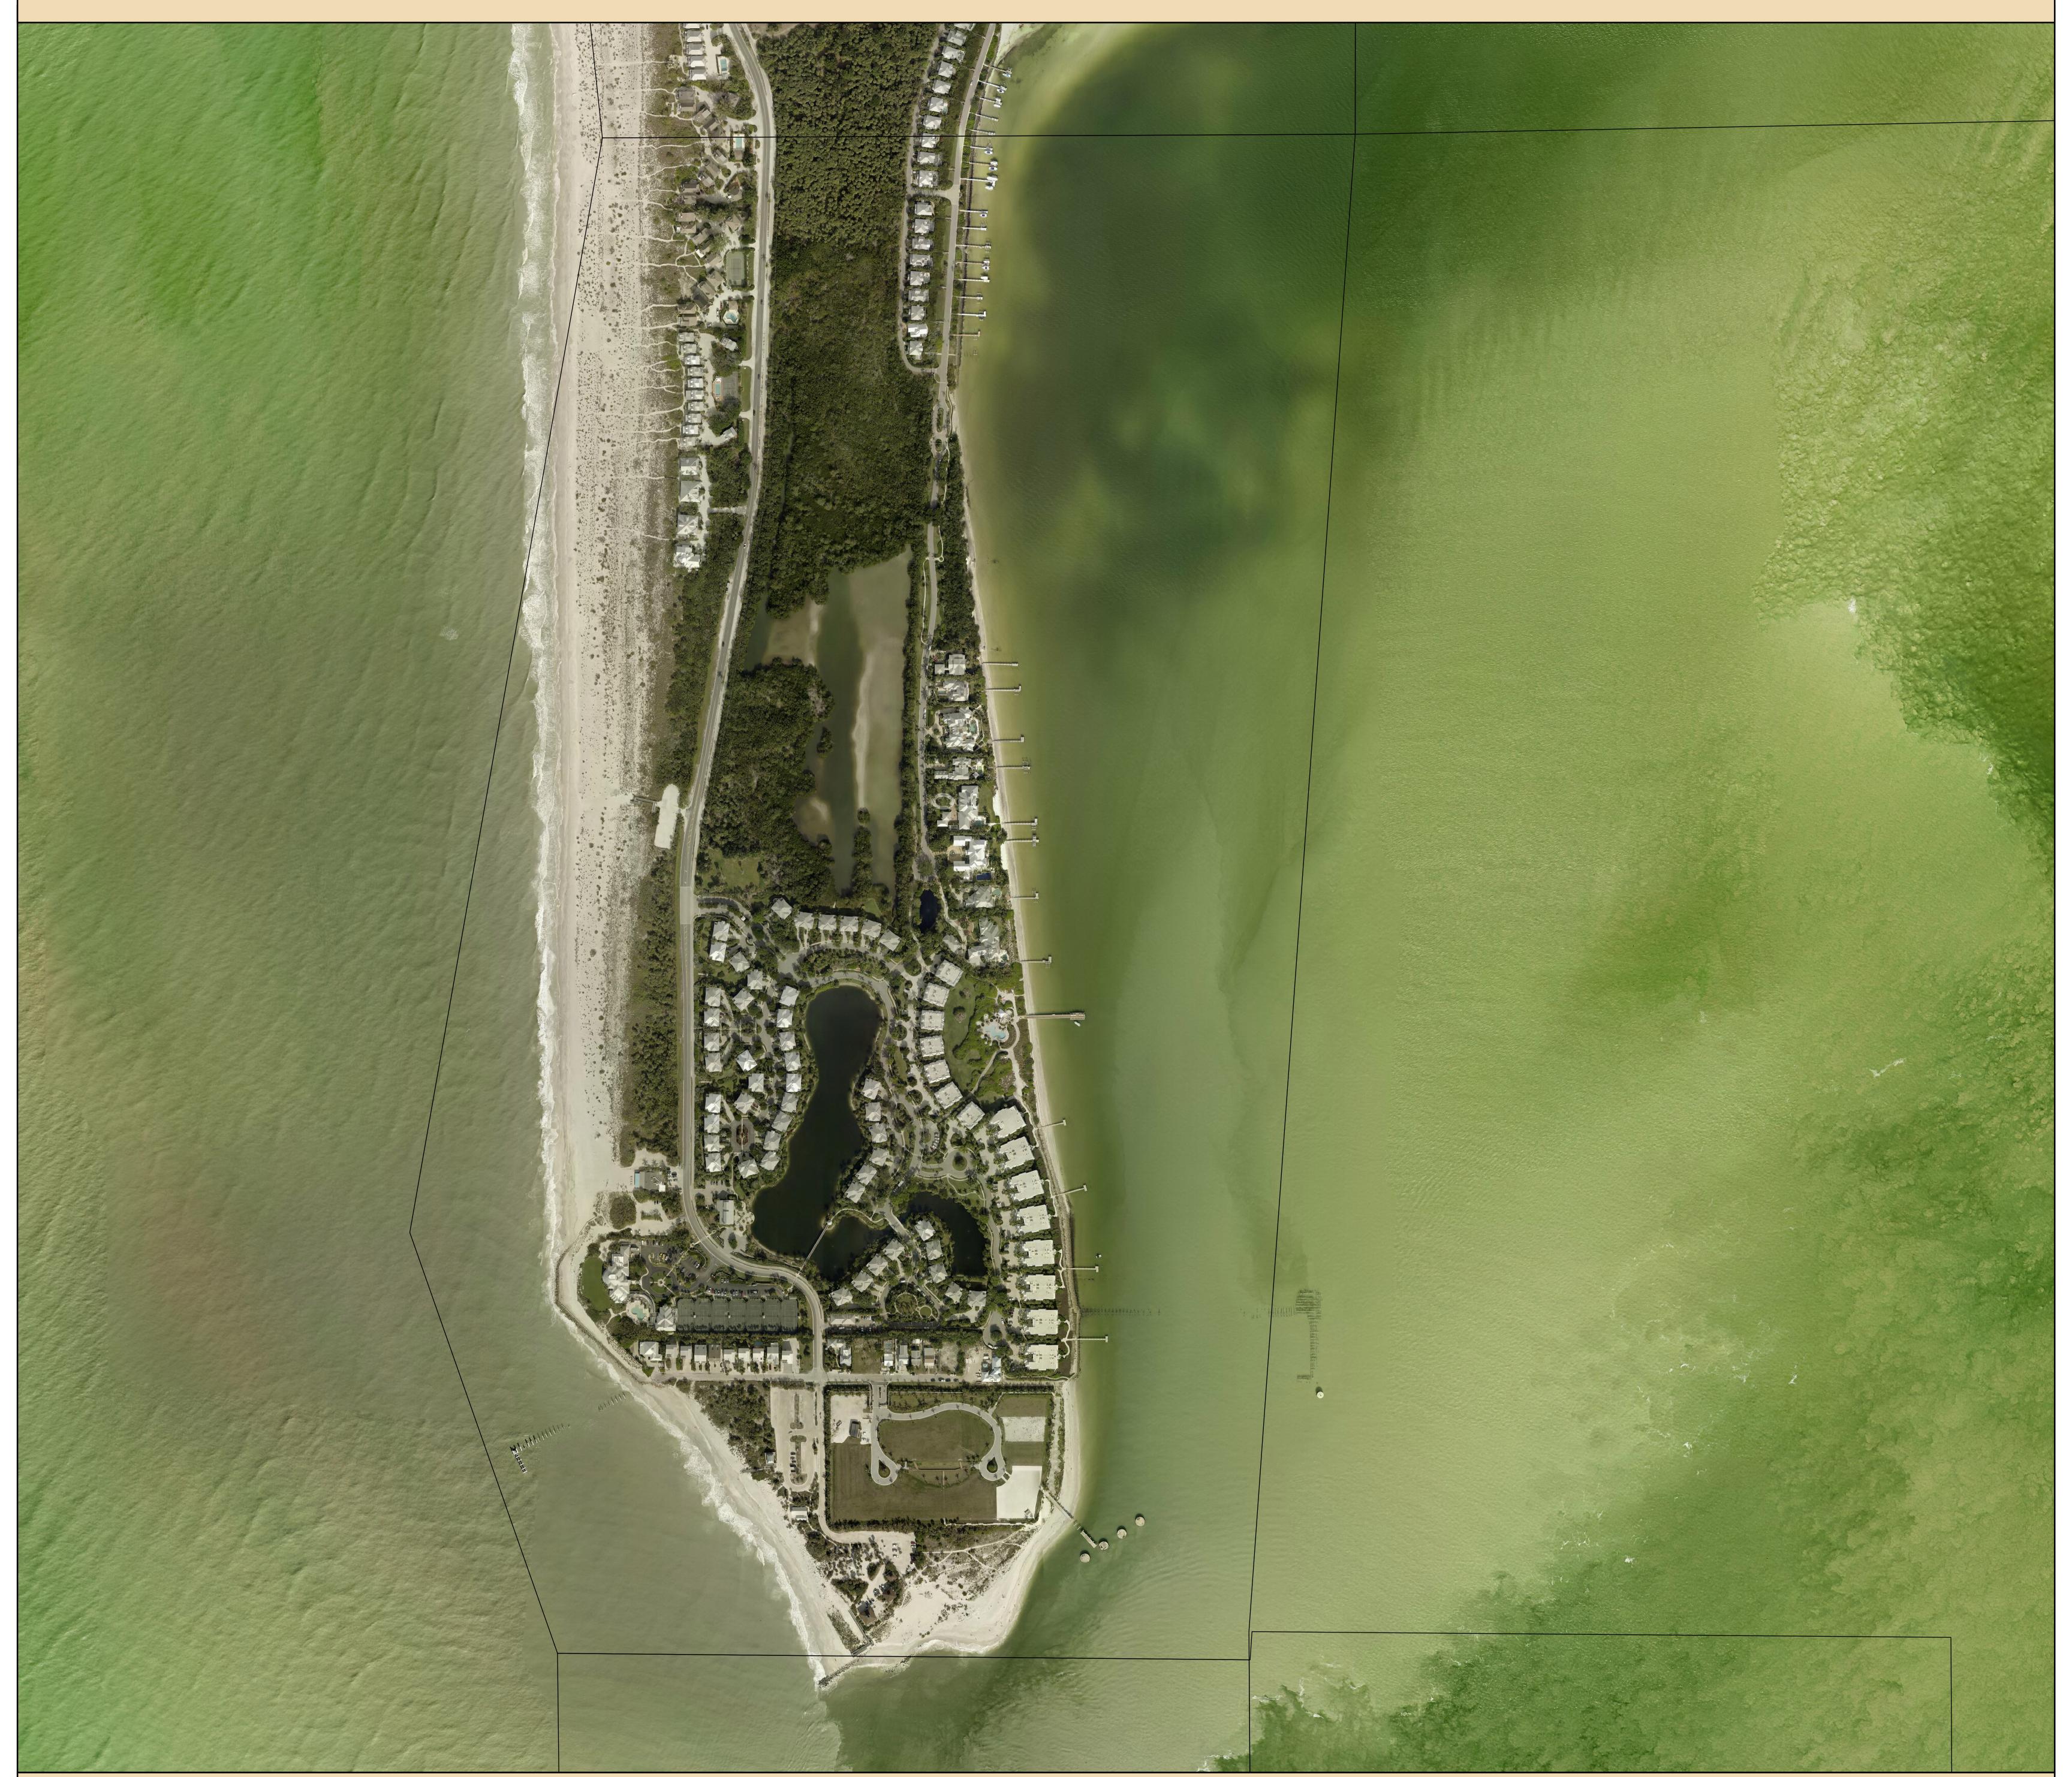

## S26-T43-R20 2018 Aerial

Product of GIS and Map Sales Department Lee County Property Appraiser's Office Kenneth M. Wilkinson, C.F.A. Property Appraiser

| Source:      | Lee County Property Appraiser<br>Lee County BOCC<br>Pictometry |
|--------------|----------------------------------------------------------------|
| Aerial Date: | January, 2018                                                  |
| Map Date:    | October 11, 2019                                               |
| Prepared By: | Walter Idlette                                                 |

File Location:G:\ArcMapMXD\2019\S26-T43-R20 2018 Aerial\_36x36.mxdG:\StockMaps\StockMapsPDF\2019\S26-T43-R20 2018 Aerial\_36x36.pdf

 Map Scale: 1 inch = 200 feet
 for Plot Size: 36" x 36"