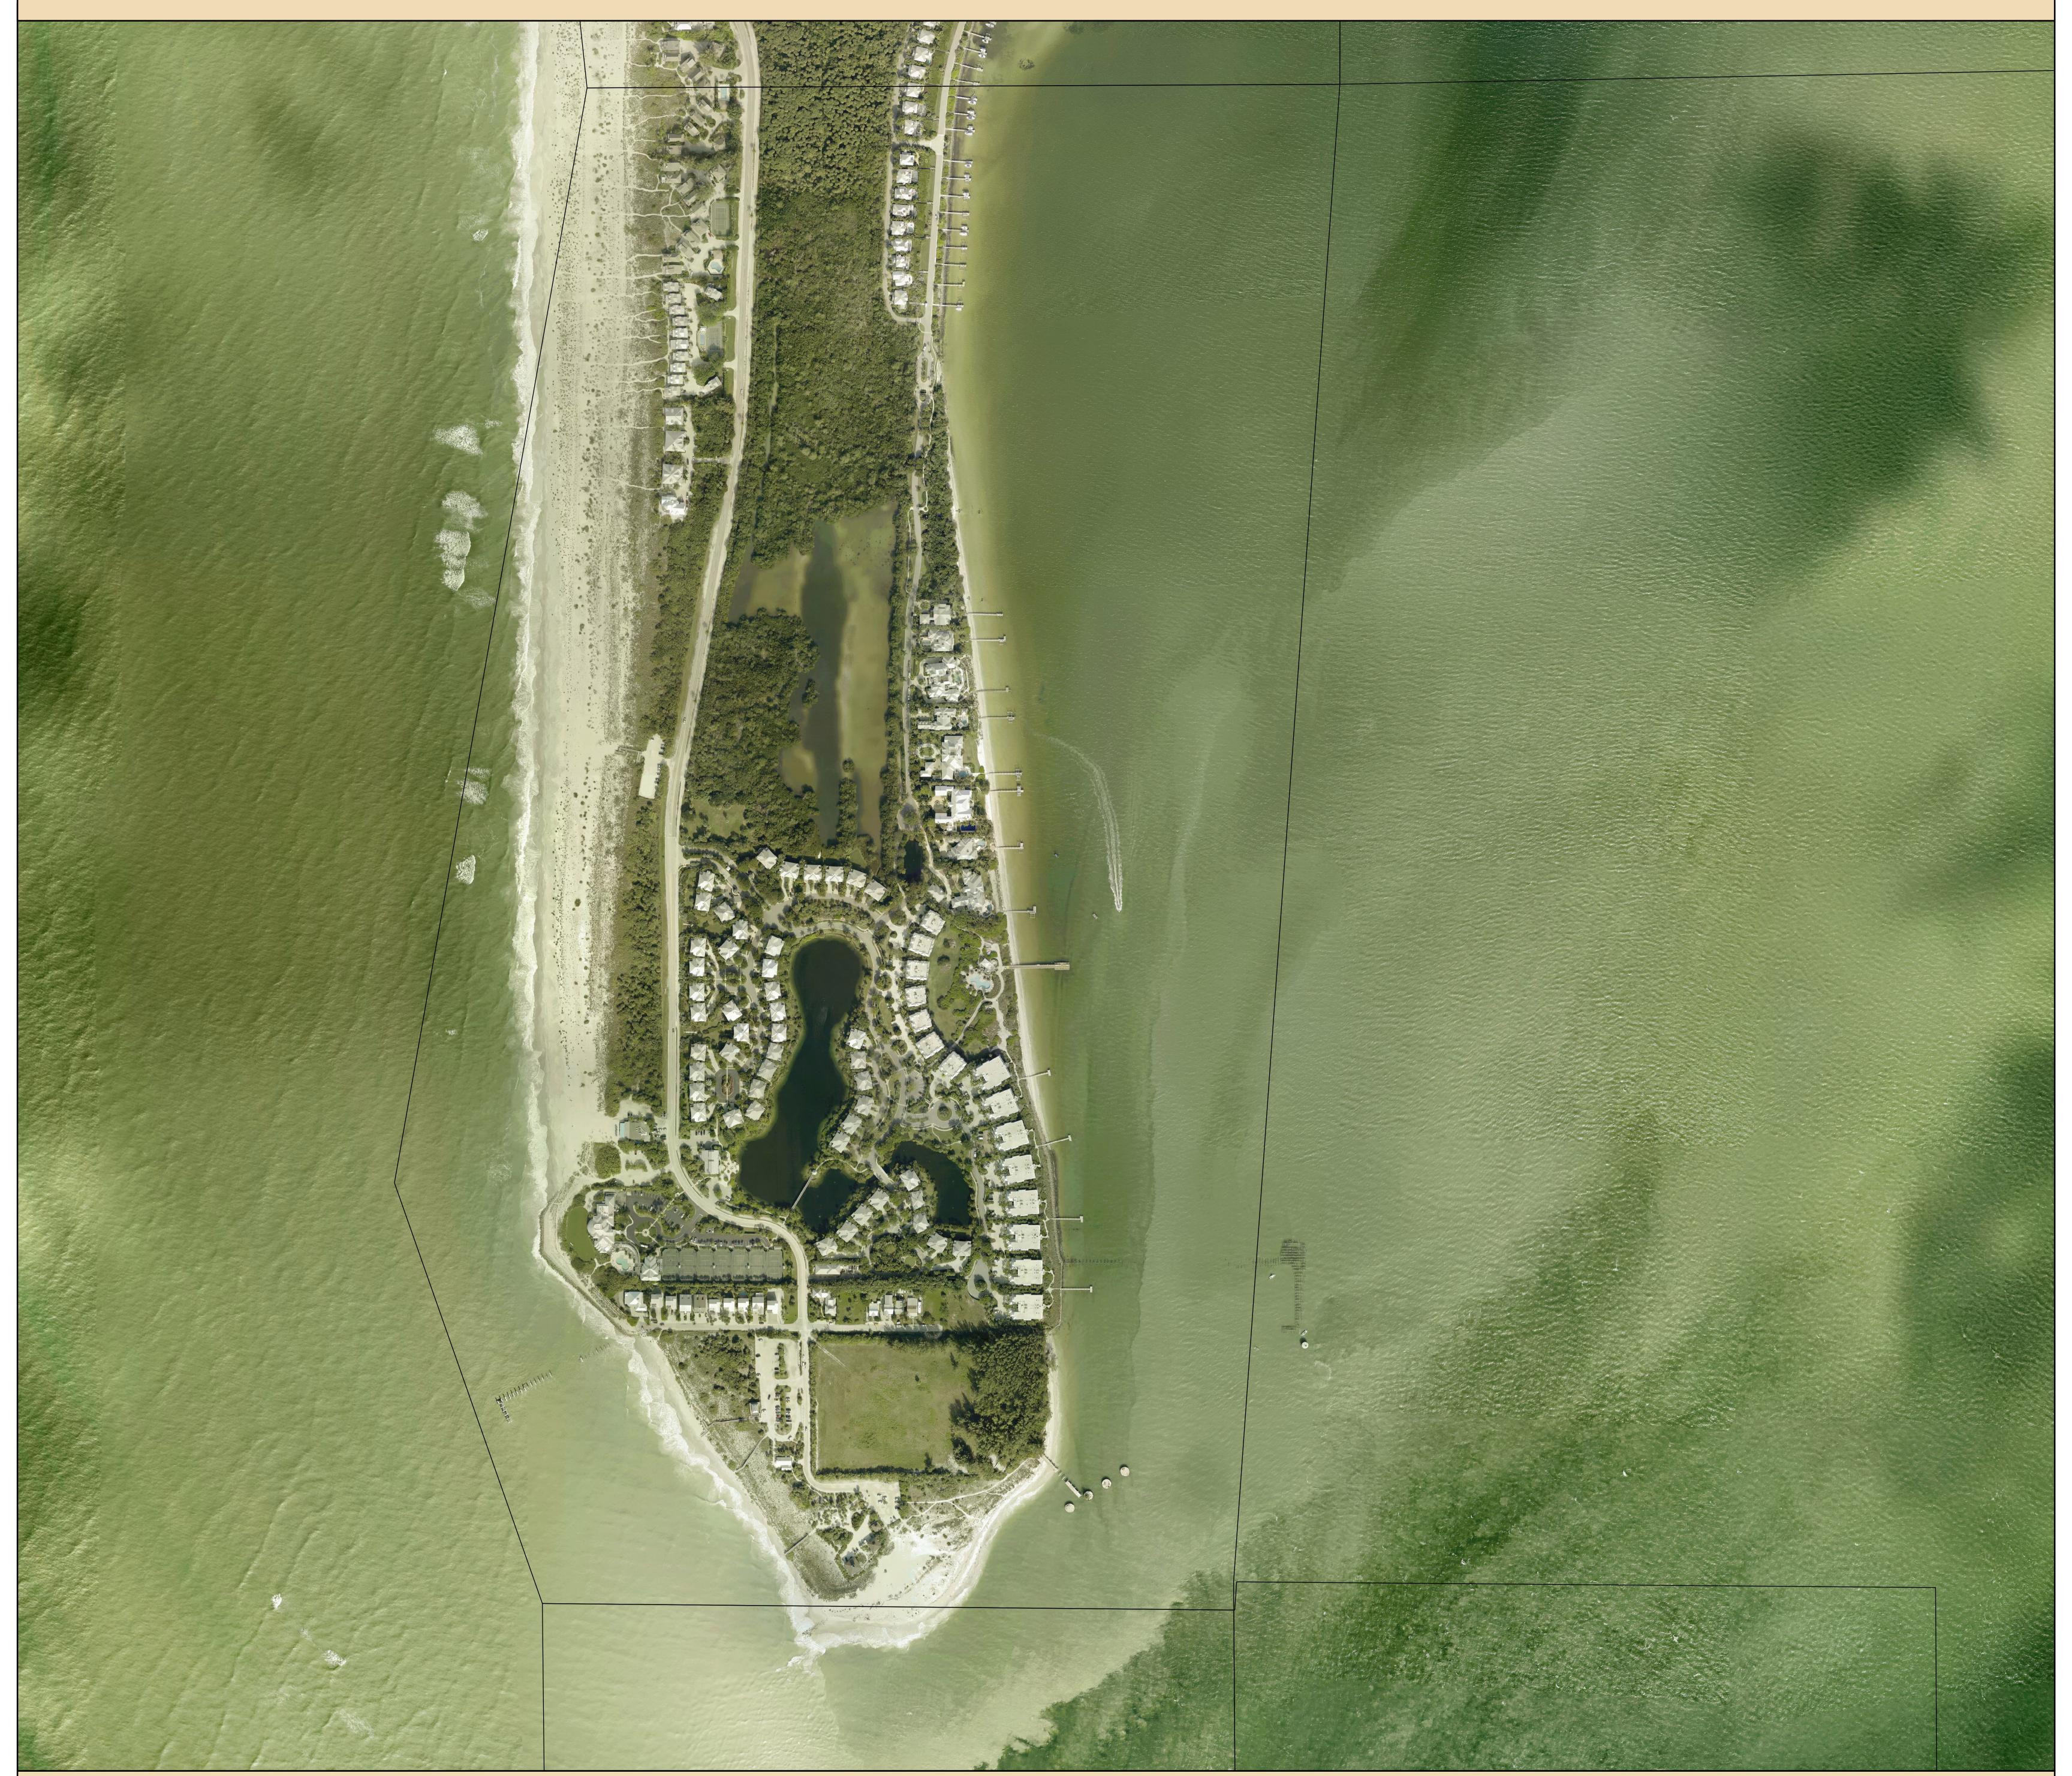

## S26-T43-R20 2016 Aerial

Product of GIS and Map Sales Department Lee County Property Appraiser's Office Kenneth M. Wilkinson, C.F.A. Property Appraiser

| Source:      | Lee County Property Appraiser<br>Lee County BOCC<br>Pictometry |
|--------------|----------------------------------------------------------------|
| Aerial Date: | January, 2016                                                  |
| Map Date:    | January 11, 2018                                               |
| Prepared By: | Walter Idlette                                                 |

File Location:G:\ArcMapMXD\2018\S26-T43-R20 2016 Aerial\_36x36.mxdG:\StockMaps\StockMapsPDF\2018\S26-T43-R20 2016 Aerial\_36x36.pdf

 Map Scale: 1 inch = 200 feet
 for Plot Size: 36" x 36"