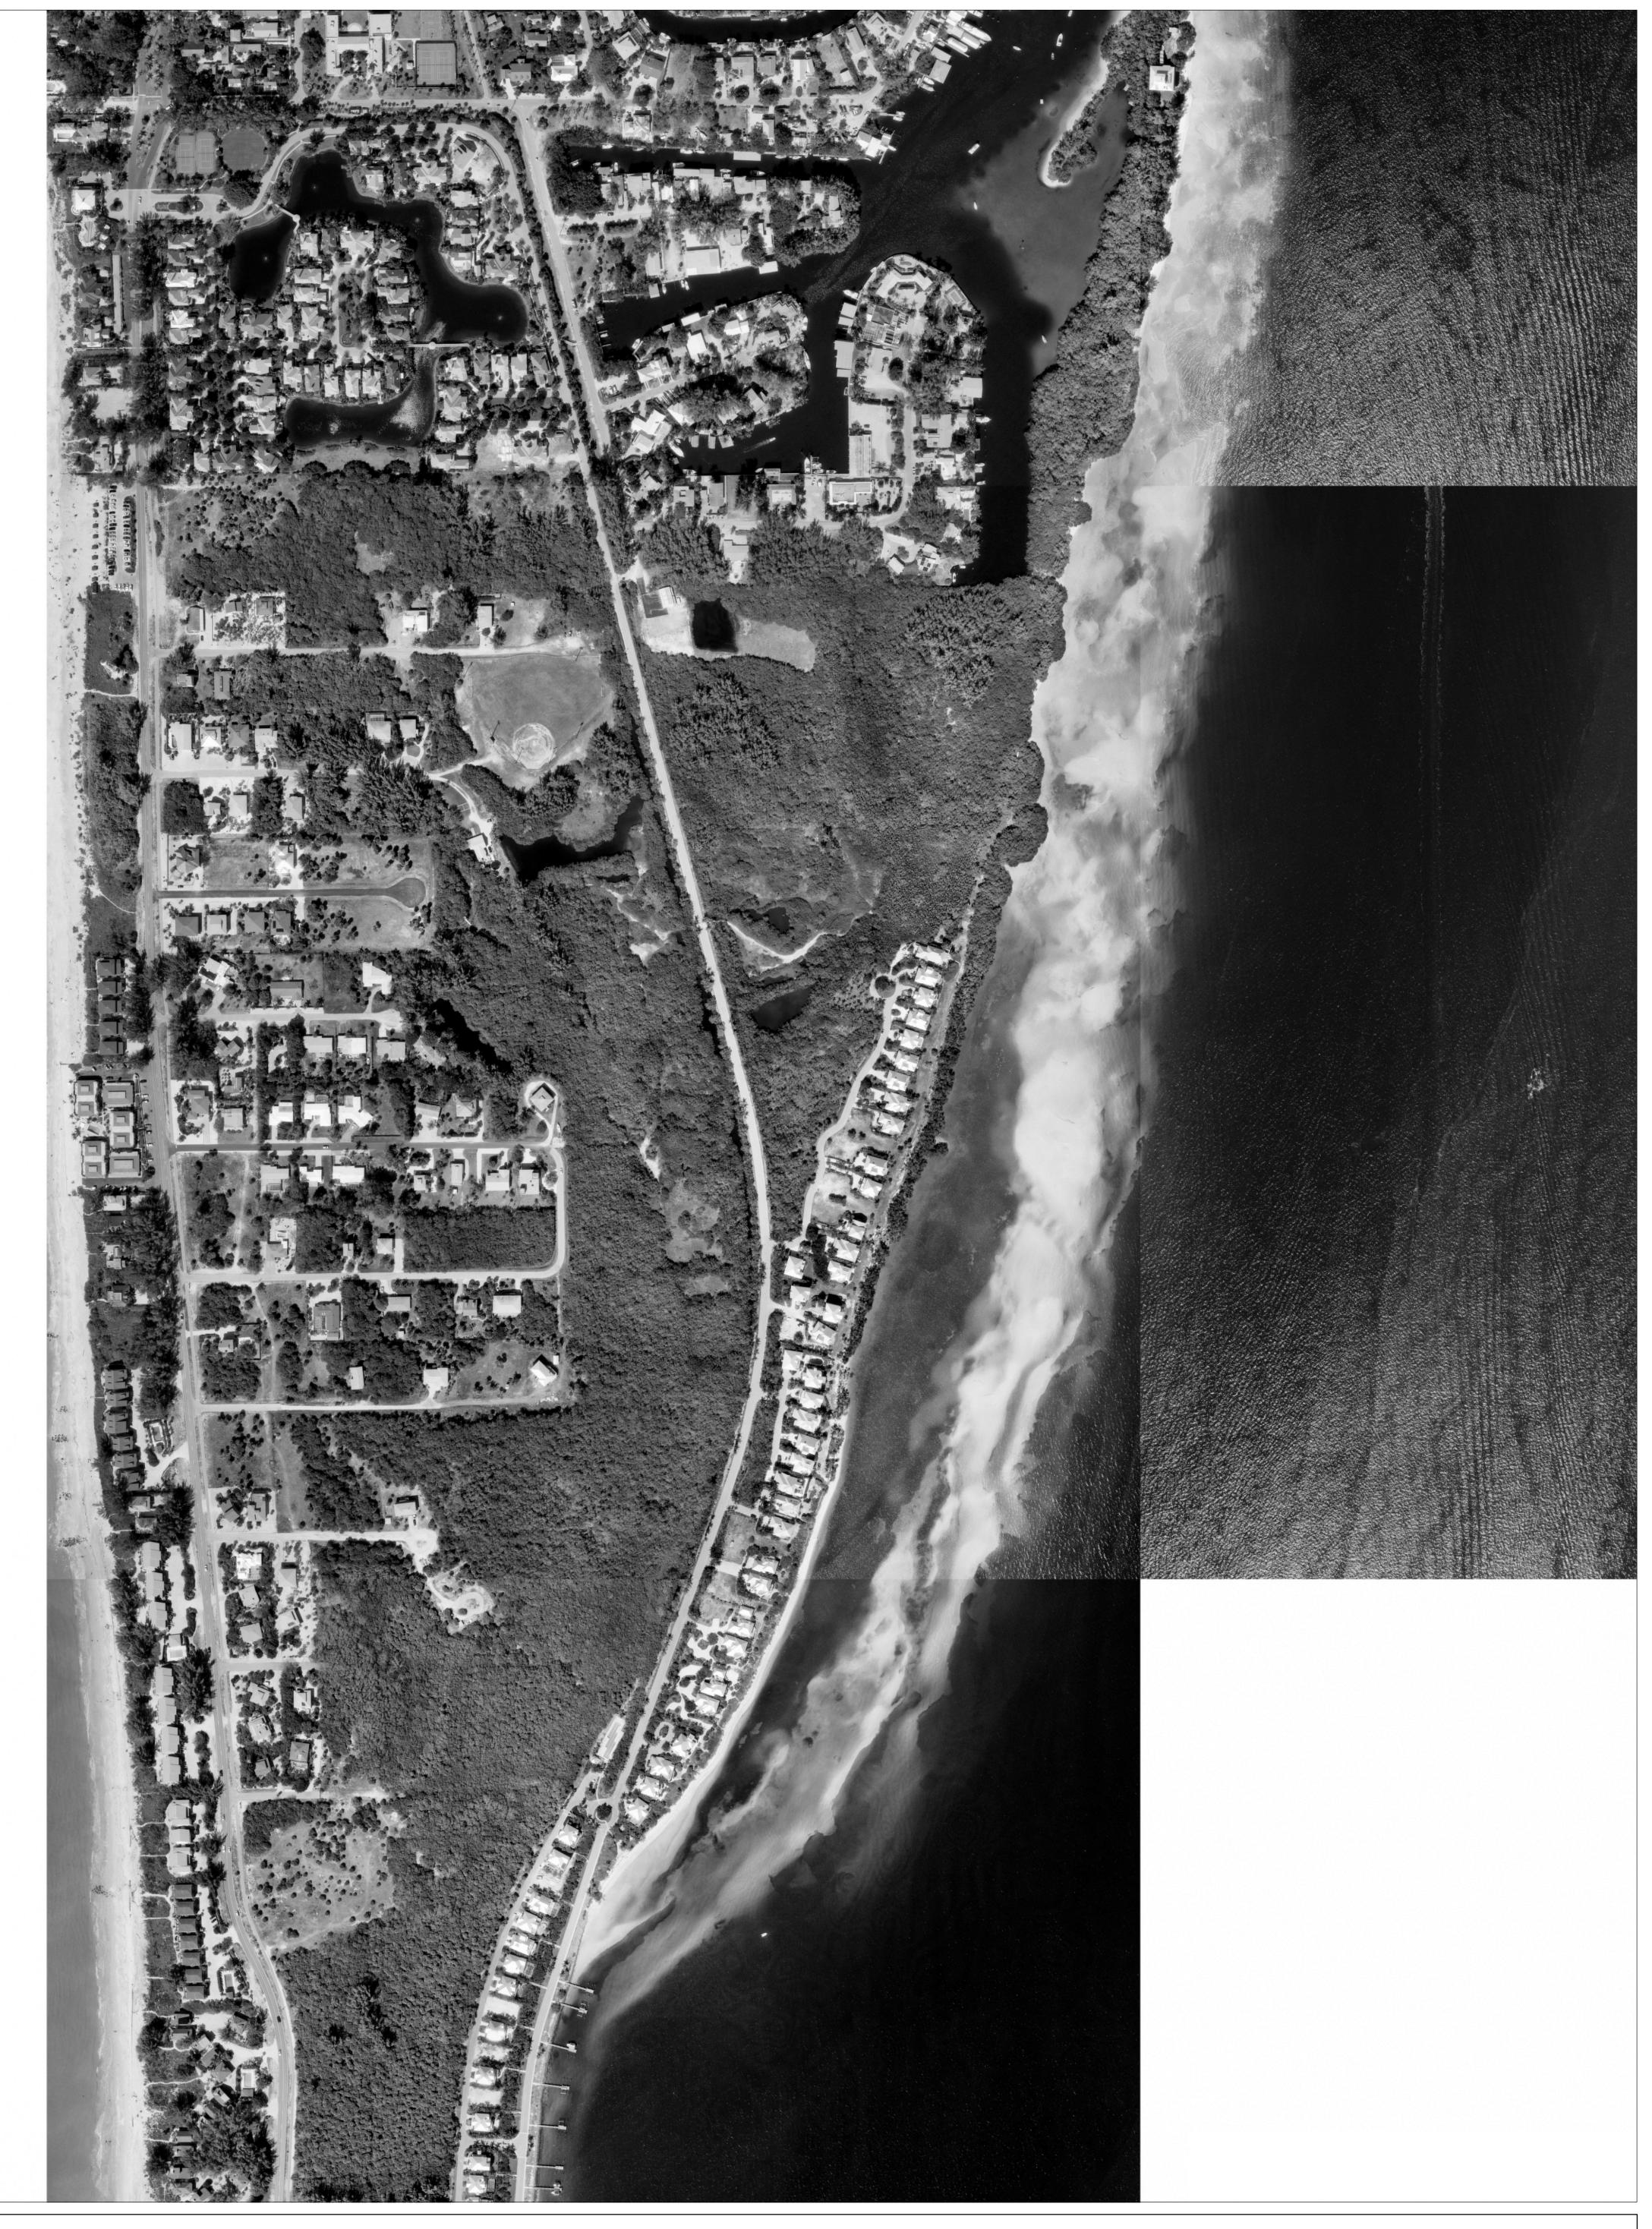

Maps and documents made available to the public by the Lee County Property Appraiser's Office are not legally recorded maps or surveys and are not intended to be used as such. The maps and documents are created as part of a Geographic Information System (GIS) that compiles records, information, and data from various cities, county, state and federal sources. The source data may contain errors. For additional information regarding Earthdata aerials, see final report of topographic survey for Lee County FI orida dated 3/31/06. The original Earthdata map and its attached report are not valid without the signature and original raised seal of a Florida licensed Surveyor and Mapper which can be found on the report.