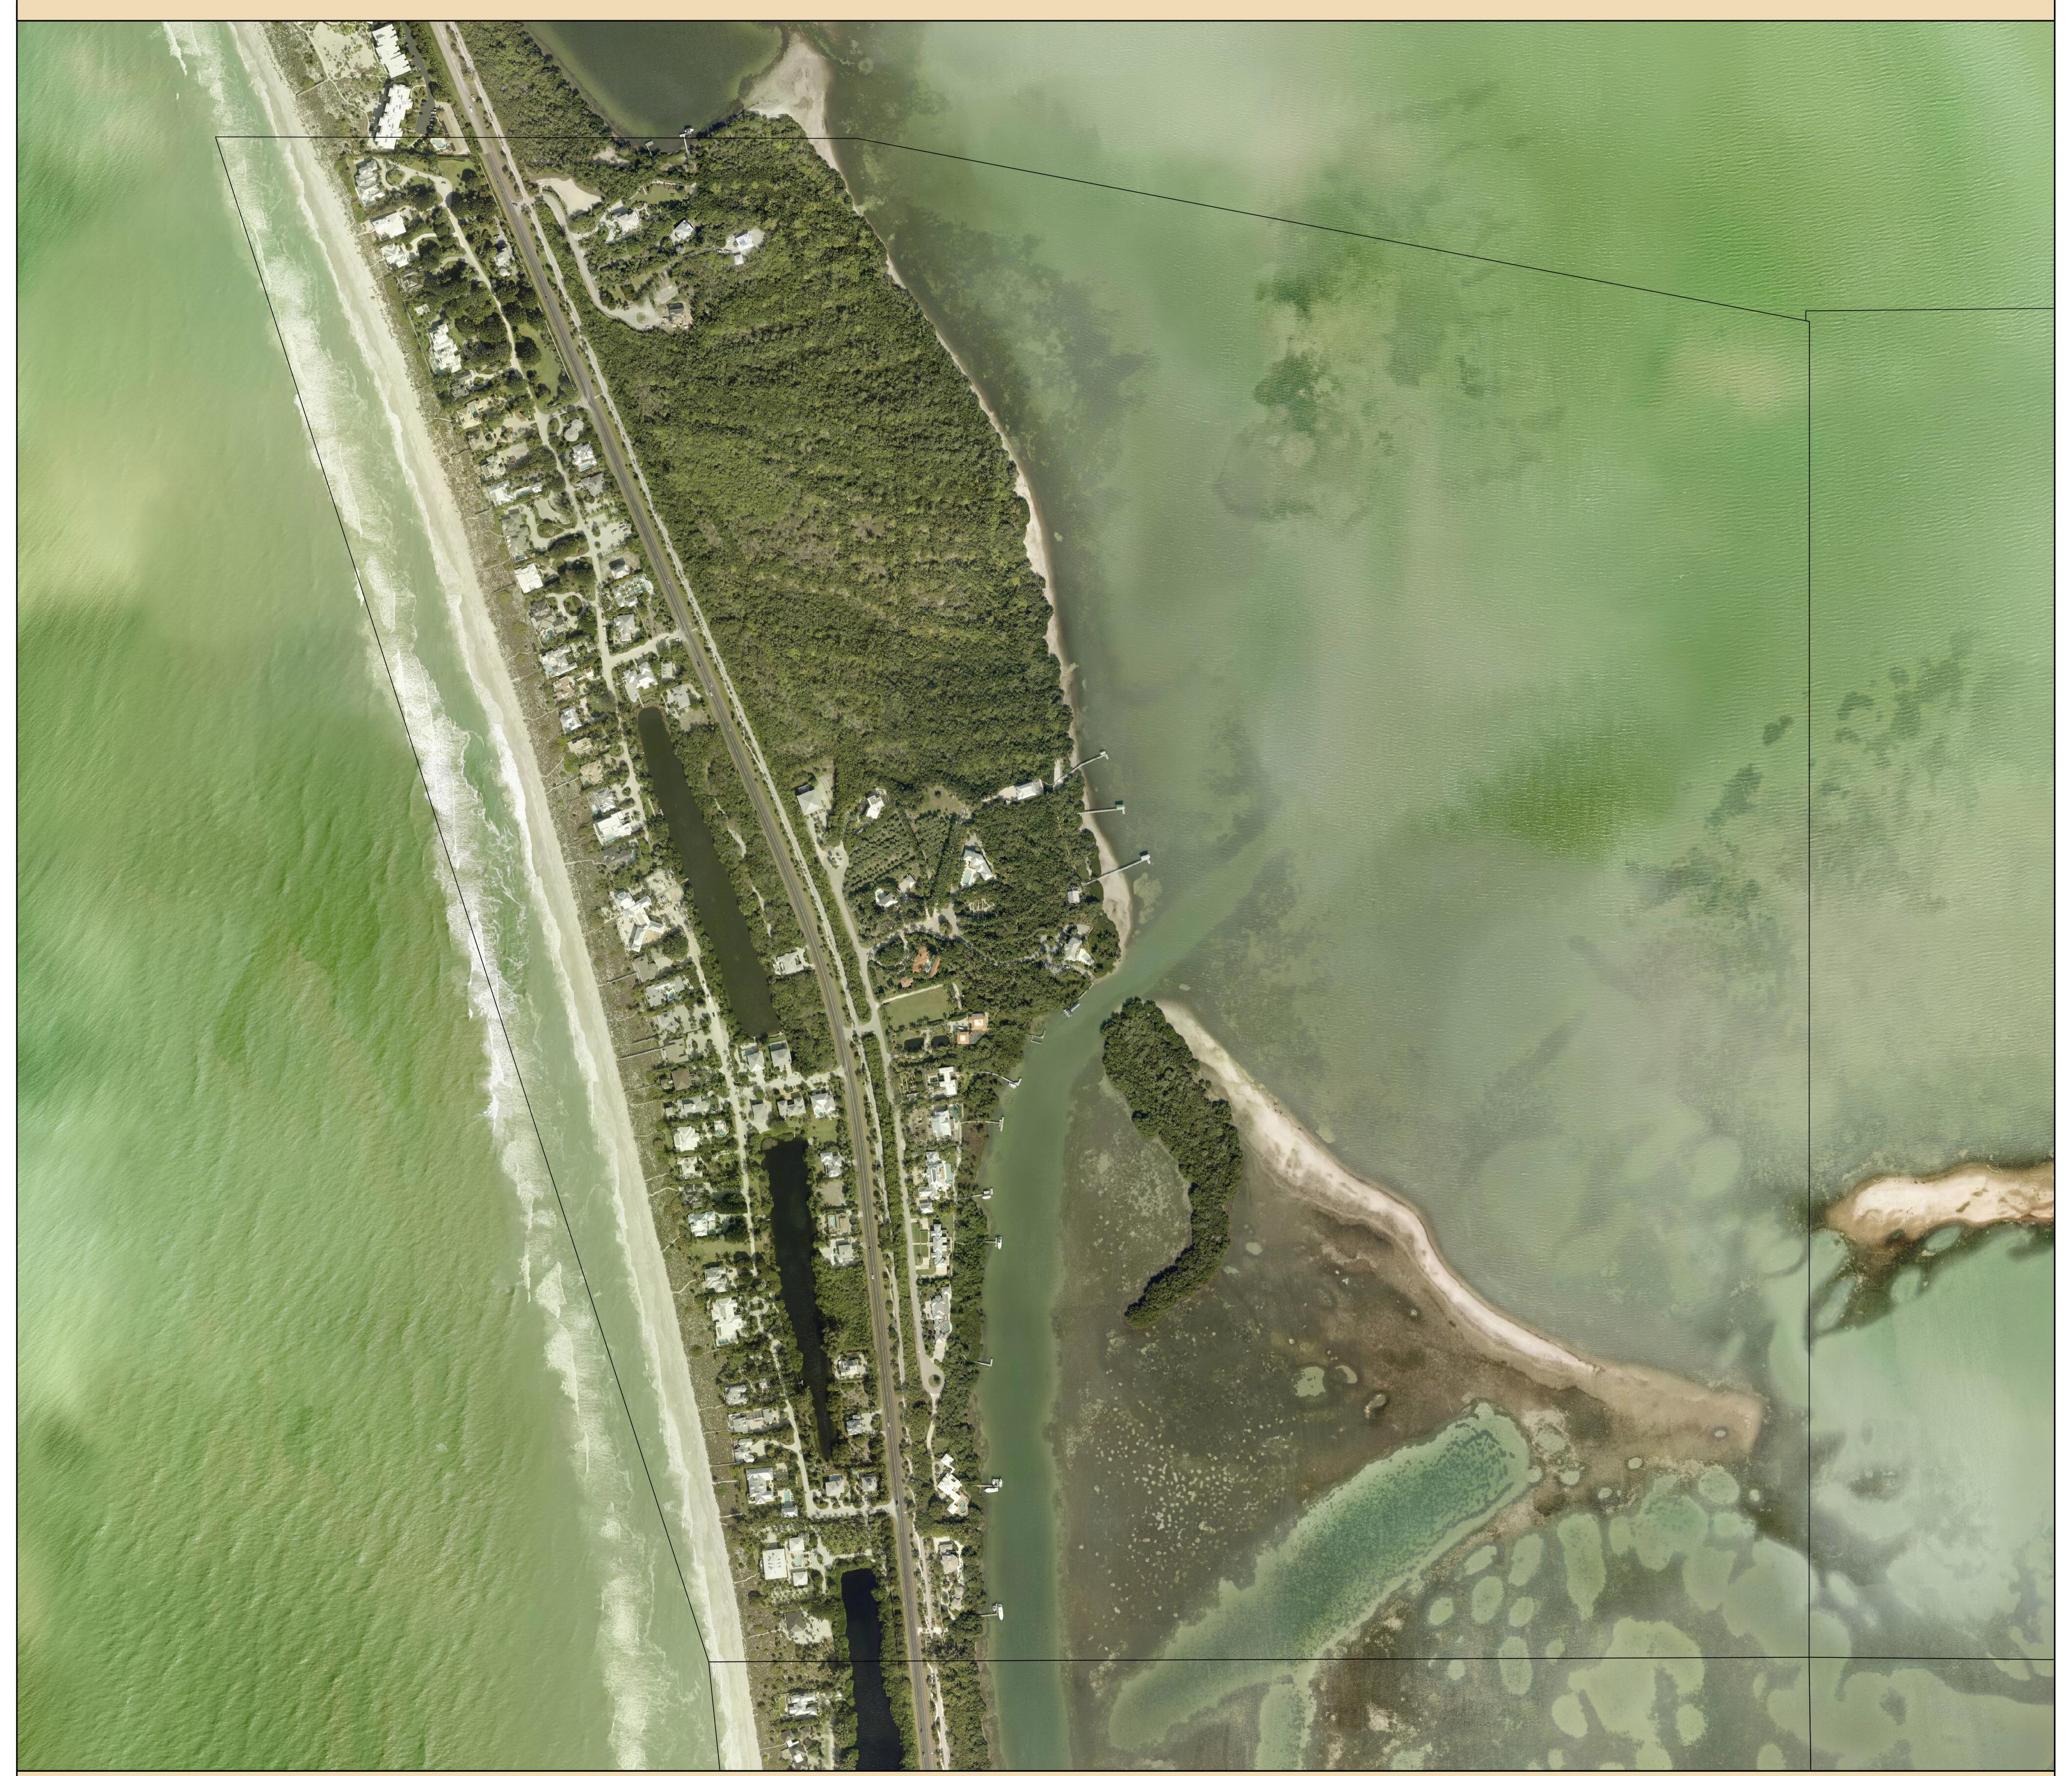

## S02-T43-R20 2017 Aerial

Product of GIS and Map Sales Department Lee County Property Appraiser's Office Kenneth M. Wilkinson, C.F.A. Property Appraiser

| Source:      | Lee County Property Appraiser<br>Lee County BOCC<br>Pictometry |
|--------------|----------------------------------------------------------------|
| Aerial Date: | January, 2017                                                  |
| Map Date:    | October 10, 2019                                               |
| Prepared By: | Walter Idlette                                                 |
| T'l. T ('    |                                                                |

File Location:G:\ArcMapMXD\2019\S02-T43-R20 2017 Aerial\_36x36.mxdG:\StockMaps\StockMapsPDF\2019\S02-T43-R20 2017 Aerial\_36x36.pdf

 Map Scale: 1 inch = 200 feet
 for Plot Size: 36" x 36"