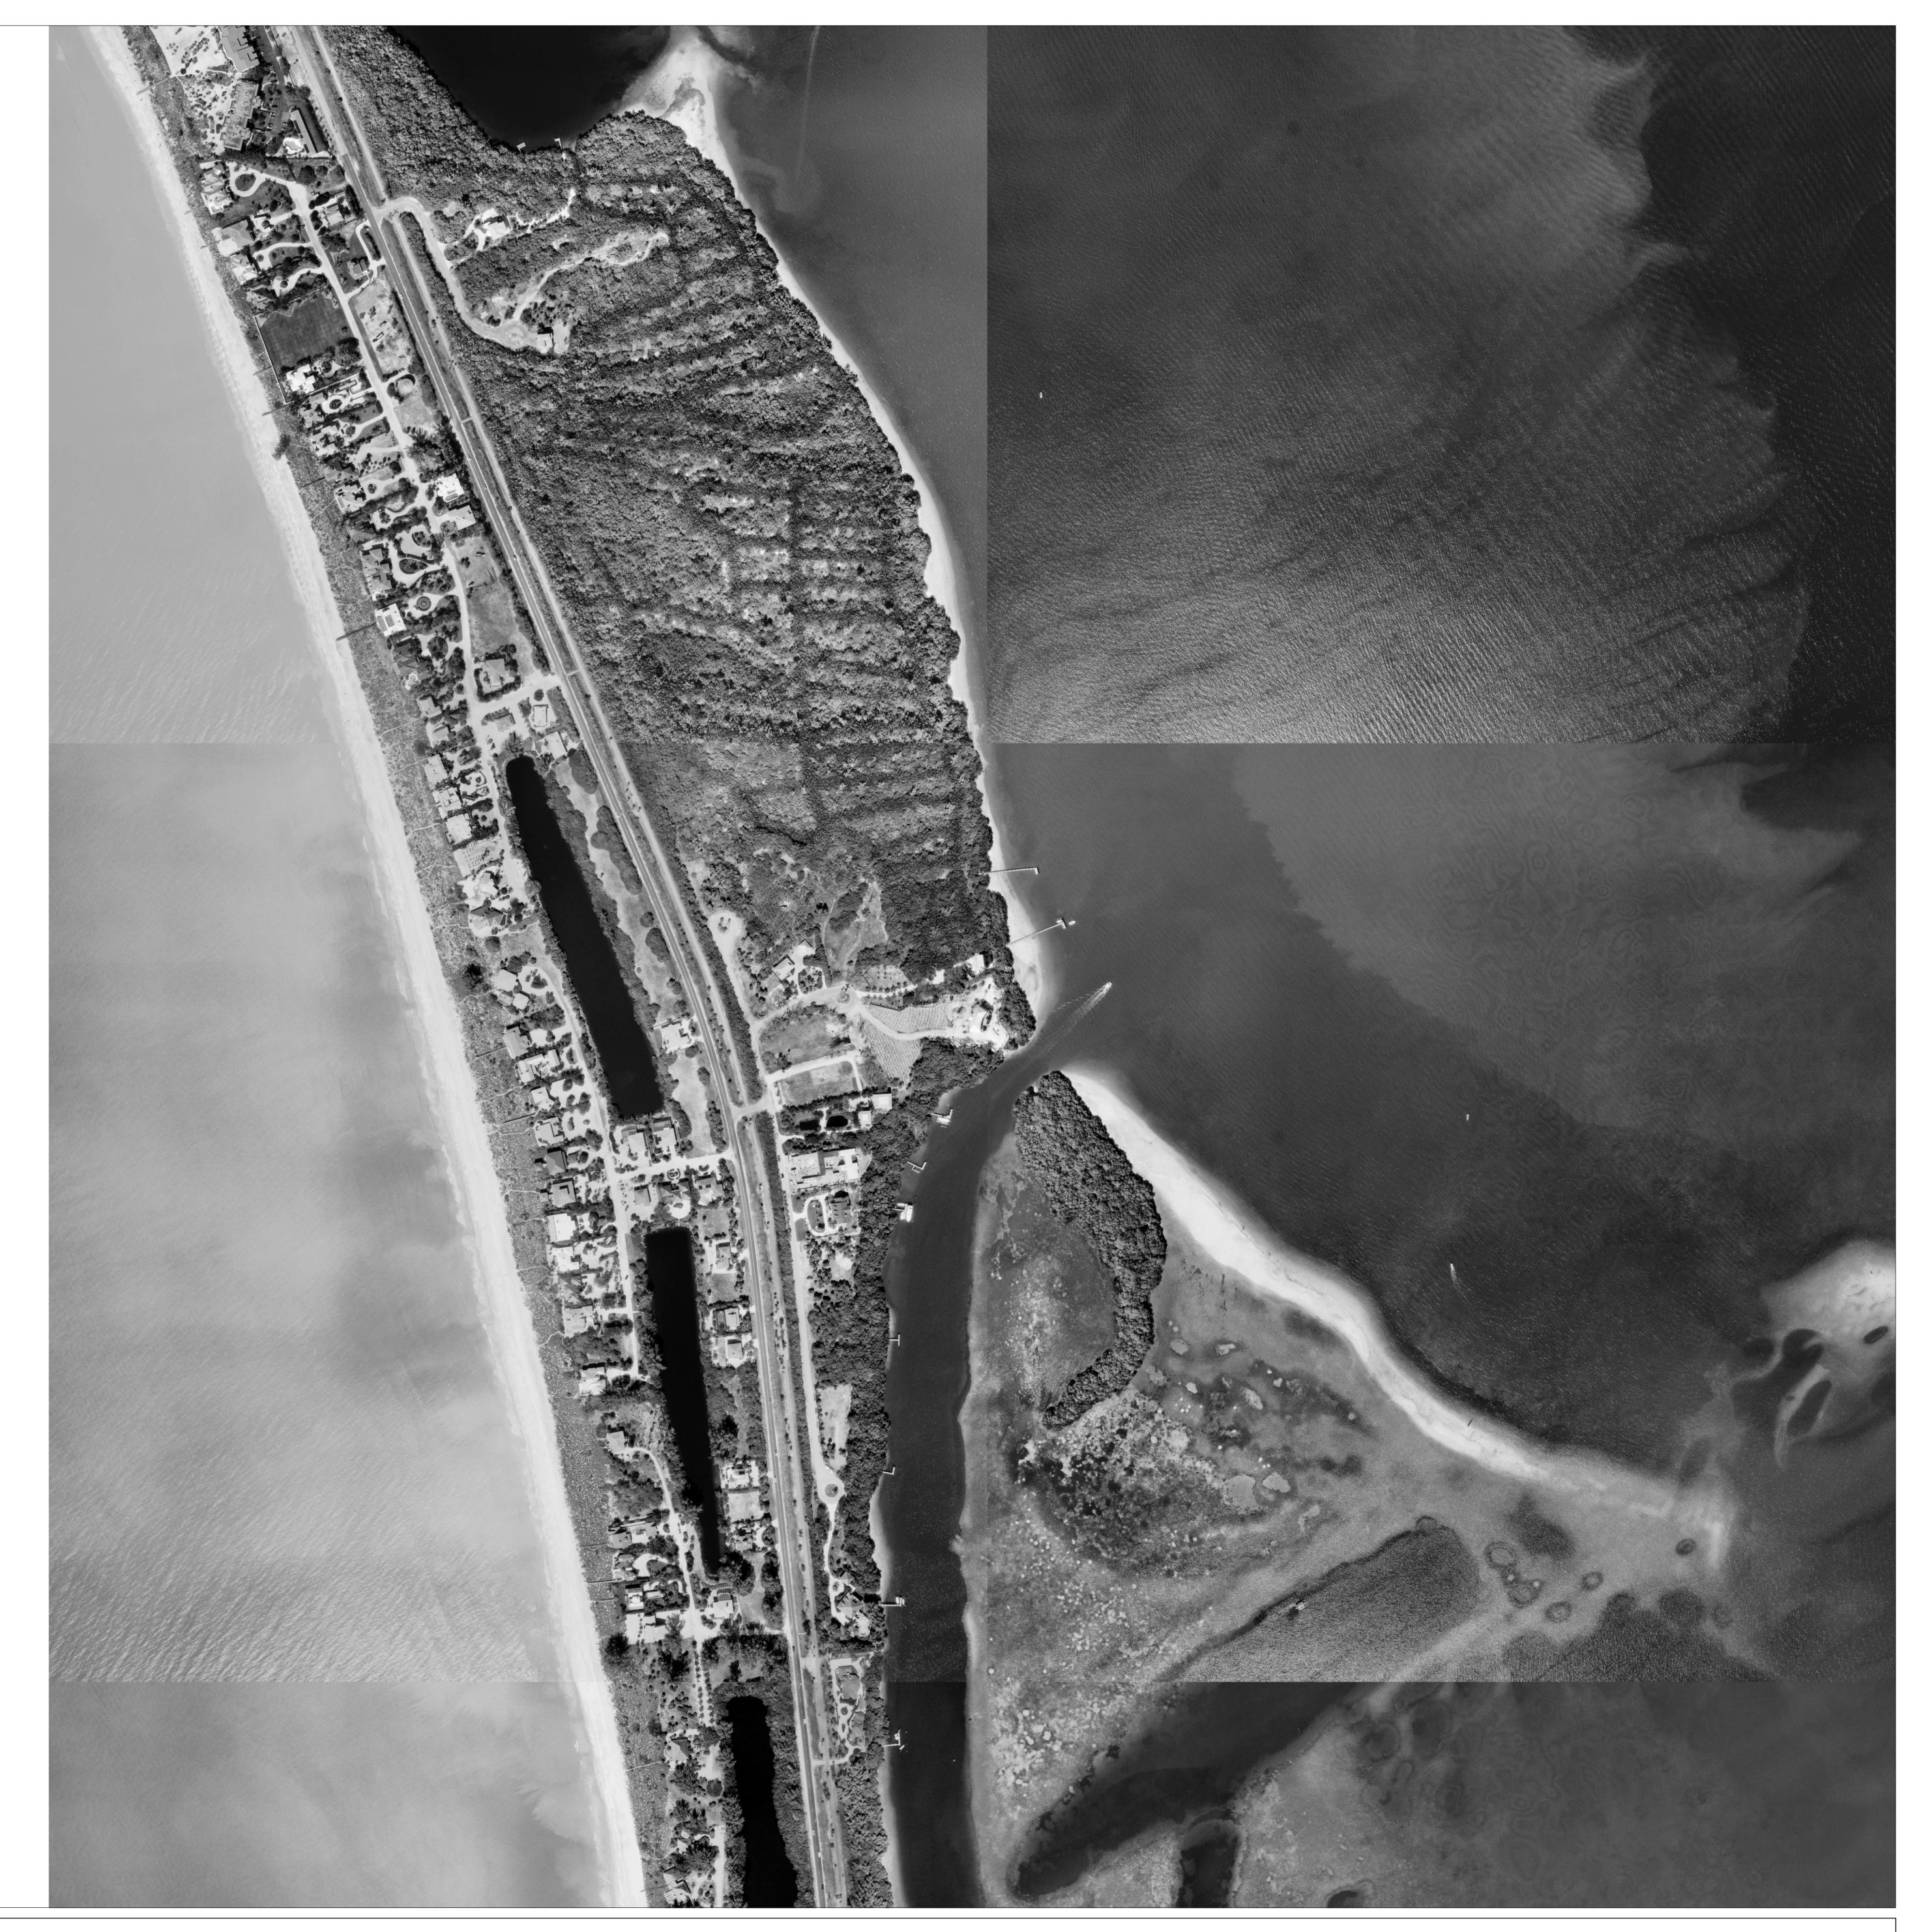

Maps and documents made available to the public by the Lee County Property Appraiser's Office are not legally recorded maps or surveys and are not intended to be used as such. The maps and documents are created as part of a Geographic Information System (GIS) that compiles records, information, and data from various cities, county, state and federal sources. The source data may contain errors. For additional information regarding Earthdata aerials, see final report of topographic survey for Lee County FI orida dated 3/31/06. The original Earthdata map and its attached report are not valid without the signature and original raised seal of a Florida licensed Surveyor and Mapper which can be found on the report.

Date of Photography: January 1998

SECTION TOWNSHIP RANGE S02-T43-R20